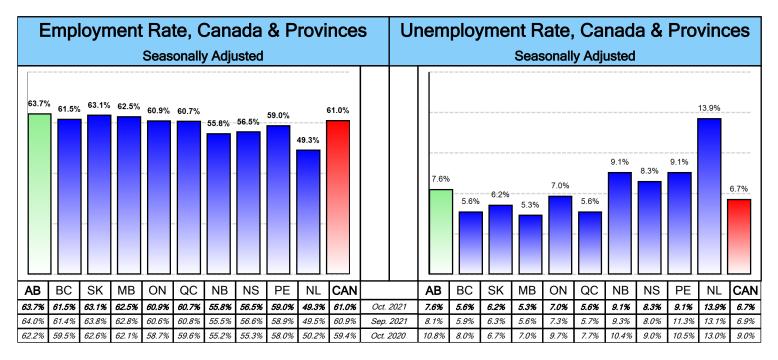

| 72.5          |  |  |  |  |
| Educational Services                                          | 171.8         | 170.3           | 151.3         |  |  |  |  |
| Health Care and Social Assistance                             | 299.6         | 299.6           | 298.3         |  |  |  |  |
| Information, Culture and Recreation                           | 70.0          | 71.2            | 74.9          |  |  |  |  |
| Accommodation and Food Services                               | 119.1         | 129.1           | 113.7         |  |  |  |  |
| Other Services                                                | 91.0          | 96.8            | 102.3         |  |  |  |  |
| Public Administration                                         | 108.8         | 105.9           | 103.7         |  |  |  |  |



"n/a" is reported in instances of insufficient response. Unclassified Industries and Occupations are not included.