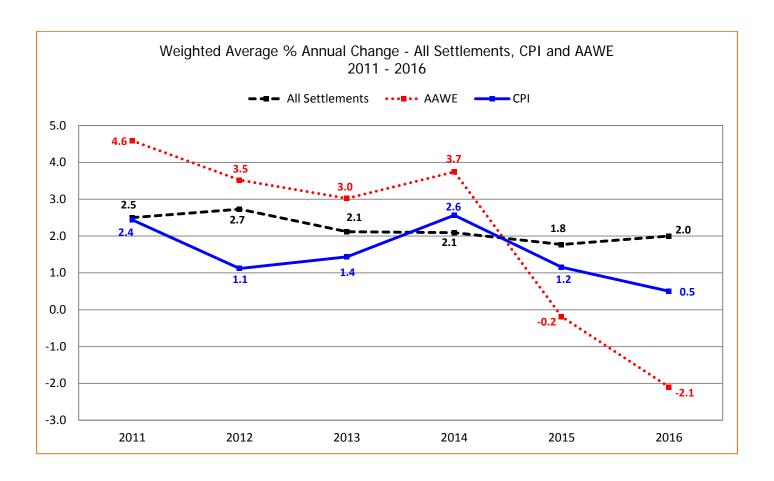

#### In this Issue:

- 2 Alberta Settlements
- 4 Current & Upcoming Collective Bargaining
- 8 Essential Services Bargaining Relationships
- 10 Sector Wage Changes, 2013 2017
- 11 Industry Wage Changes, 2014 2017
- 12 Average Weekly Earnings [AWE], Mar 2016
- 13 Consumer Price Index [CPI], Apr 2016
- 14 CPI and AWE Comparison, Mar 2016