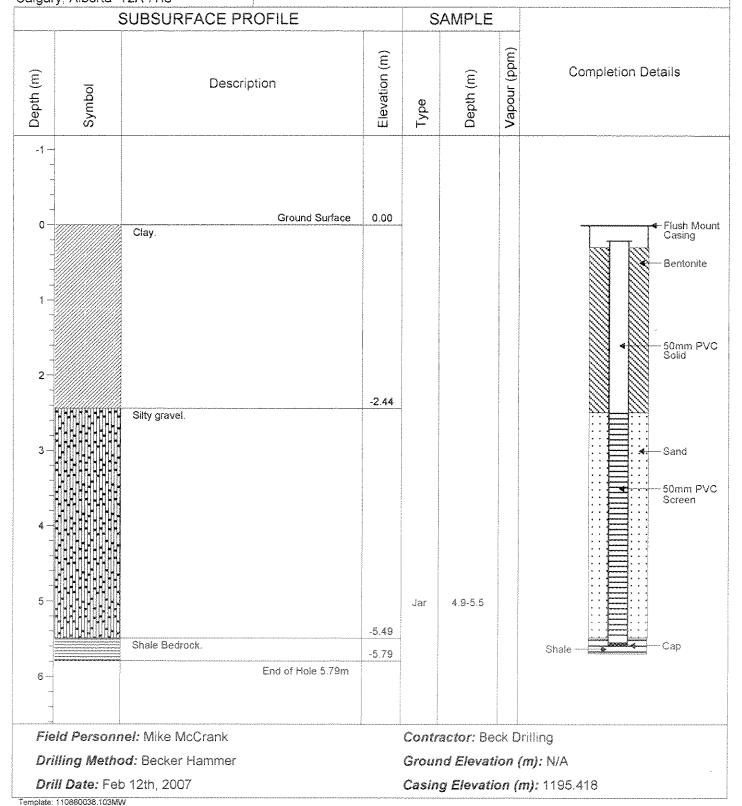

#### Stantec Consulting 200 - 325 - 25 Street SE Calgary, Alberta T2A 7H8

Casing Elevation (m): 1195.418

Template: 110860038.103MW

Drill Date: Feb 10th, 2007

Project No.: 110860038

Project: Turner Valley Gas Plant Containment Wall