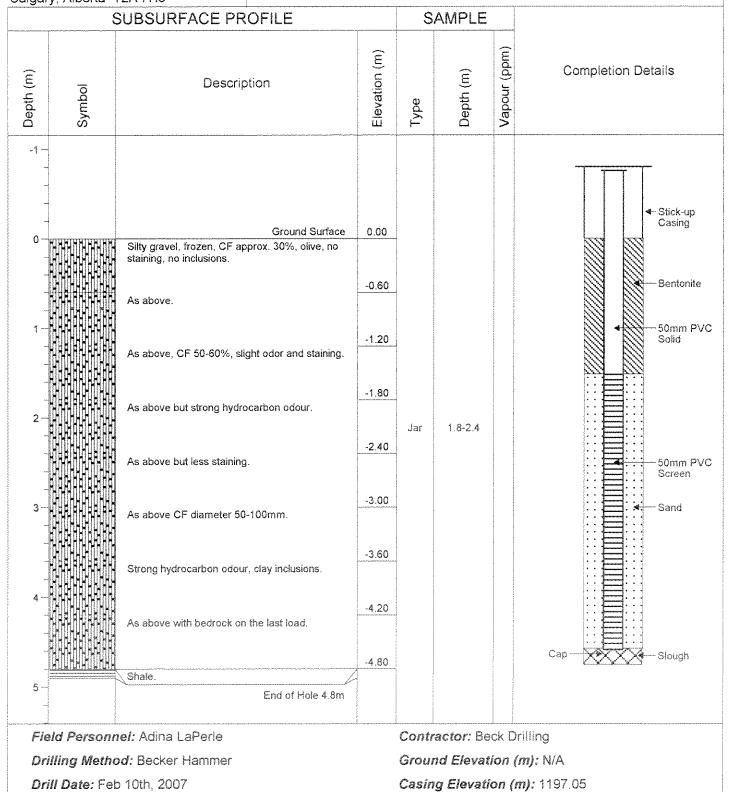

#### Stantec Consulting 200 - 325 - 25 Street SE Calgary, Alberta T2A 7H8

Template: 110860038.103MW

Project No.: 110860038

Project: Turner Valley Gas Plant Containment Wall

Client: Alberta Infrastructure and Transportation

Location: Turner Valley, Alberta