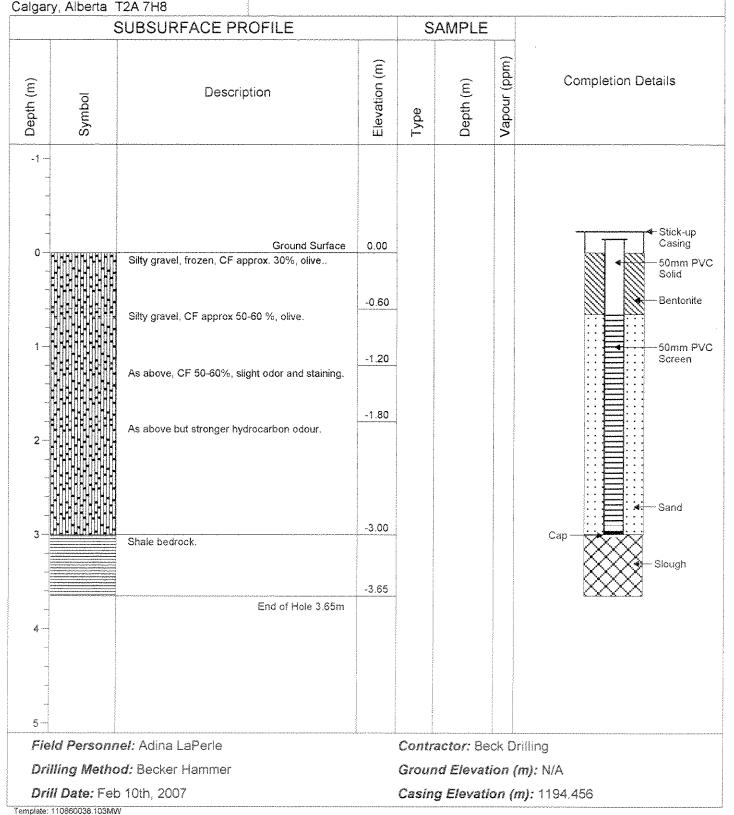

a

#### Stantec Consulting 200 - 325 - 25 Street SE Calgary, Alberta T2A 7H8

Template: 110860038.103MW



Project No.: 110860038

Project: Turner Valley Gas Plant Containment Wall

Client: Alberta Infrastructure and Transportation

Location: Turner Valley, Alberta

#### Stantec Consulting 200 - 325 - 25 Street SE Calgary, Alberta T2A 7H8



Casing Elevation (m): 1195.418

Template: 110860038.103MW

Drill Date: Feb 10th, 2007

Project No.: 110860038

Project: Turner Valley Gas Plant Containment Wall

Client: Alberta Infrastructure and Transportation

Location: Turner Valley, Alberta



Project No.: 110860038

Project: Turner Valley Gas Plant Containment Wall

Client: Alberta Infrastructure and Transportation

Location: Turner Valley, Alberta

# Stantec Consulting 200 - 325 - 25 Street SE



Project No.: 110860038

**Project:** Turner Valley Gas Plant Containment Wall **Client:** Alberta Infrastructure and Transportation

Location: Turner Valley, Alberta



Project No.: 110860038

**Project:** Turner Valley Gas Plant Containment Wall

Client: Alberta Infrastructure and Transportation

Location: Turner Valley, Alberta



Project No.: 110860038

Project: Turner Valley Gas Plant Containment Wall

Client: Alberta Infrastructure and Transportation

Location: Turner Valley, Alberta