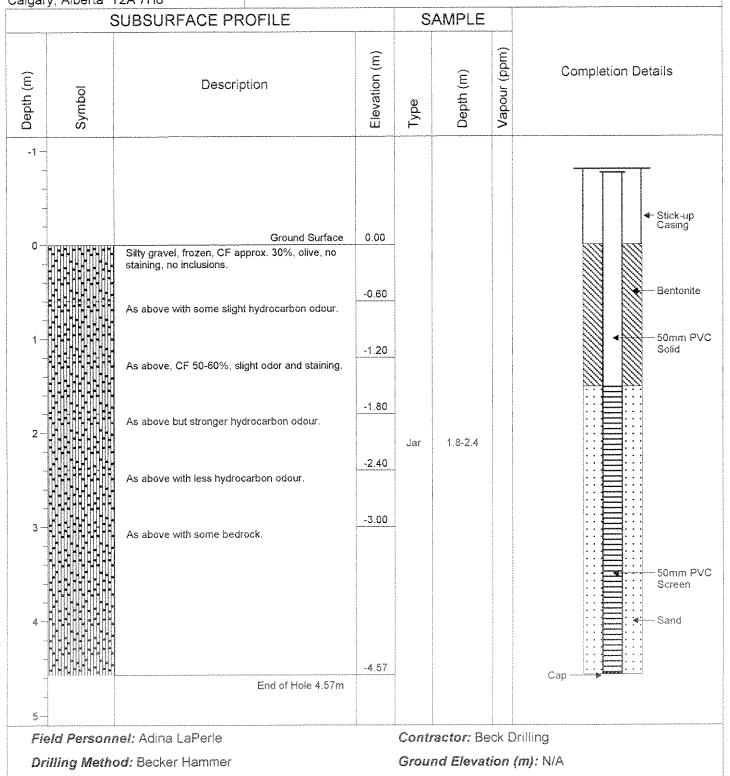

# Stantec Consulting 200 - 325 - 25 Street SE

Project No.: 110860038

**Project:** Turner Valley Gas Plant Containment Wall **Client:** Alberta Infrastructure and Transportation

Location: Turner Valley, Alberta

Project No.: 110860038

**Project:** Turner Valley Gas Plant Containment Wall

Client: Alberta Infrastructure and Transportation

Location: Turner Valley, Alberta

Project No.: 110860038

Project: Turner Valley Gas Plant Containment Wall