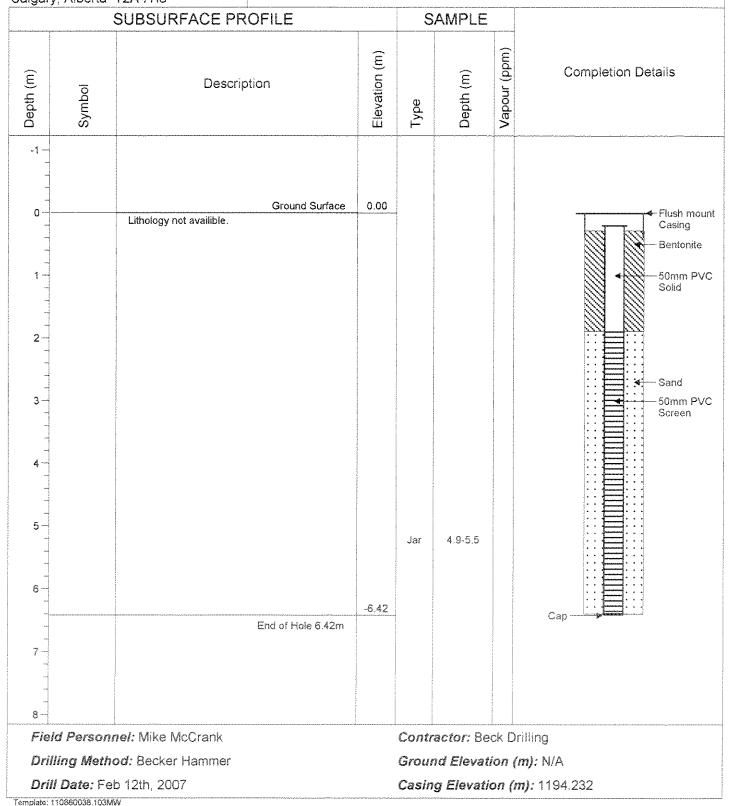

A 7H8



Casing Elevation (m): 1195.418

Template: 110860038.103MW

Drill Date: Feb 10th, 2007

Project No.: 110860038

Project: Turner Valley Gas Plant Containment Wall

Client: Alberta Infrastructure and Transportation

Location: Turner Valley, Alberta



Project No.: 110860038

Project: Turner Valley Gas Plant Containment Wall

Client: Alberta Infrastructure and Transportation

Location: Turner Valley, Alberta

# Stantec Consulting 200 - 325 - 25 Street SE



Project No.: 110860038

**Project:** Turner Valley Gas Plant Containment Wall **Client:** Alberta Infrastructure and Transportation

Location: Turner Valley, Alberta



Project No.: 110860038

**Project:** Turner Valley Gas Plant Containment Wall

Client: Alberta Infrastructure and Transportation

Location: Turner Valley, Alberta



Project No.: 110860038

Project: Turner Valley Gas Plant Containment Wall

Client: Alberta Infrastructure and Transportation

Location: Turner Valley, Alberta