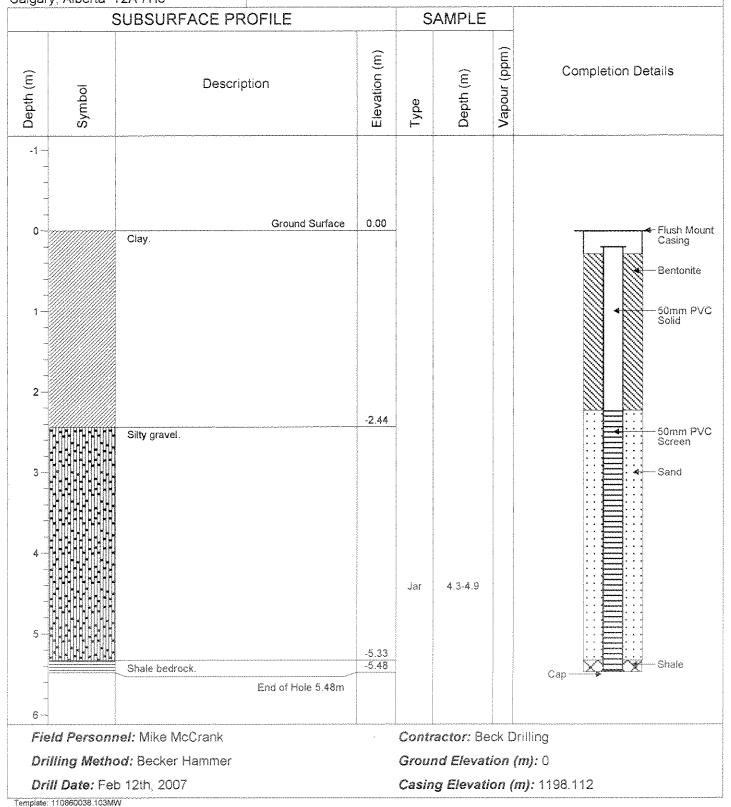

inment Wall

Client: Alberta Infrastructure and Transportation

Location: Turner Valley, Alberta

#### Stantec Consulting 200 - 325 - 25 Street SE Calgary, Alberta T2A 7H8



Casing Elevation (m): 1195.418

Template: 110860038.103MW

Drill Date: Feb 10th, 2007

Project No.: 110860038

Project: Turner Valley Gas Plant Containment Wall

Client: Alberta Infrastructure and Transportation

Location: Turner Valley, Alberta



Project No.: 110860038

Project: Turner Valley Gas Plant Containment Wall

Client: Alberta Infrastructure and Transportation

Location: Turner Valley, Alberta

# Stantec Consulting 200 - 325 - 25 Street SE



Project No.: 110860038

**Project:** Turner Valley Gas Plant Containment Wall **Client:** Alberta Infrastructure and Transportation

Location: Turner Valley, Alberta



Project No.: 110860038

**Project:** Turner Valley Gas Plant Containment Wall

Client: Alberta Infrastructure and Transportation

Location: Turner Valley, Alberta



Project No.: 110860038

Project: Turner Valley Gas Plant Containment Wall

Client: Alberta Infrastructure and Transportation

Location: Turner Valley, Alberta