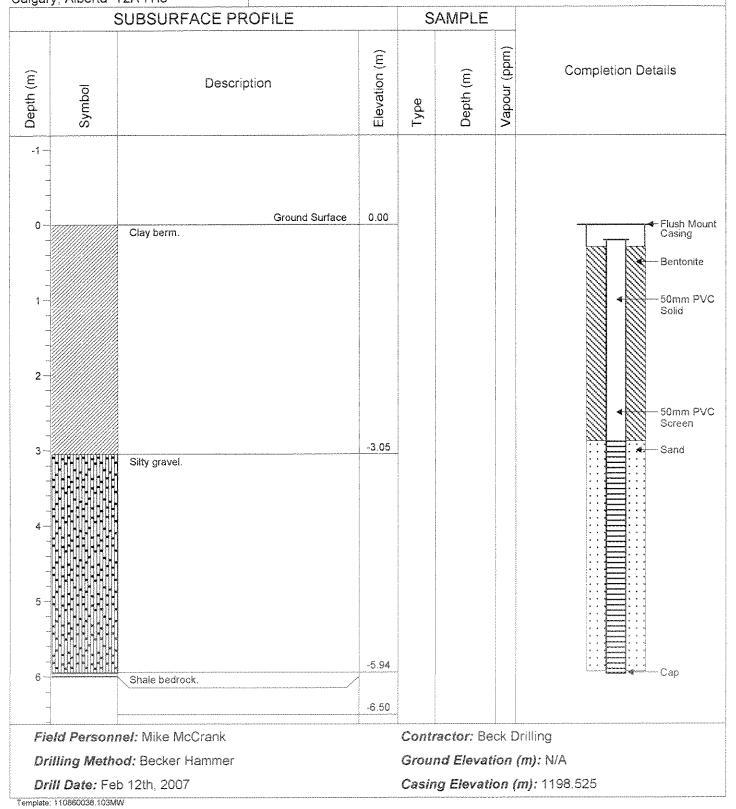

#### Stantec Consulting 200 - 325 - 25 Street SE Calgary, Alberta T2A 7H8

Template: 110860038,103MW

Project No.: 110860038

Project: Turner Valley Gas Plant Containment Wall

Client: Alberta Infrastructure and Transportation

Location: Turner Valley, Alberta