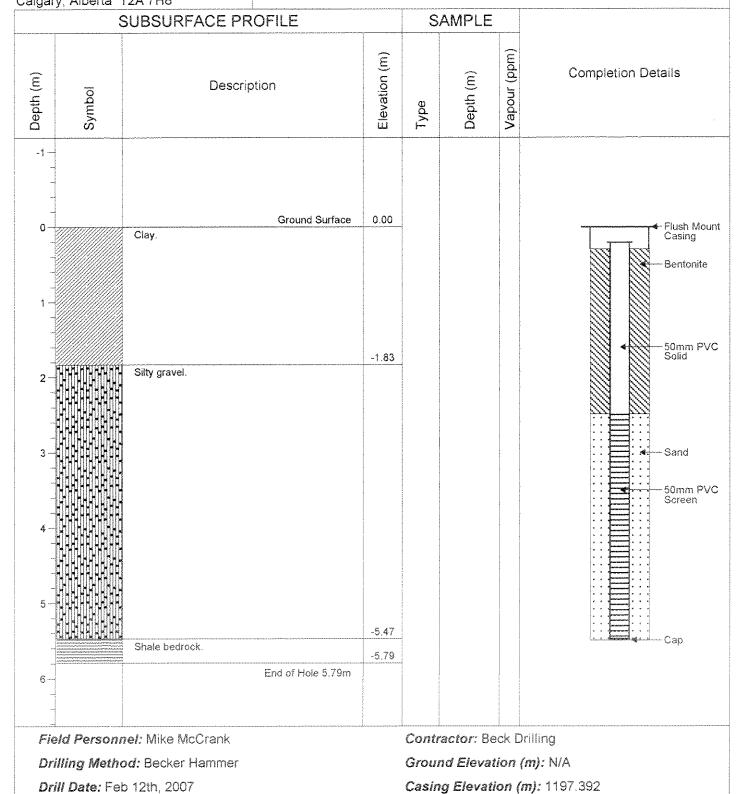

#### Stantec Consulting 200 - 325 - 25 Street SE Calgary, Alberta T2A 7H8

Casing Elevation (m): 1195.418

Template: 110860038.103MW

Drill Date: Feb 10th, 2007

Project No.: 110860038

Project: Turner Valley Gas Plant Containment Wall

Client: Alberta Infrastructure and Transportation

Location: Turner Valley, Alberta

Project No.: 110860038

Project: Turner Valley Gas Plant Containment Wall

Client: Alberta Infrastructure and Transportation