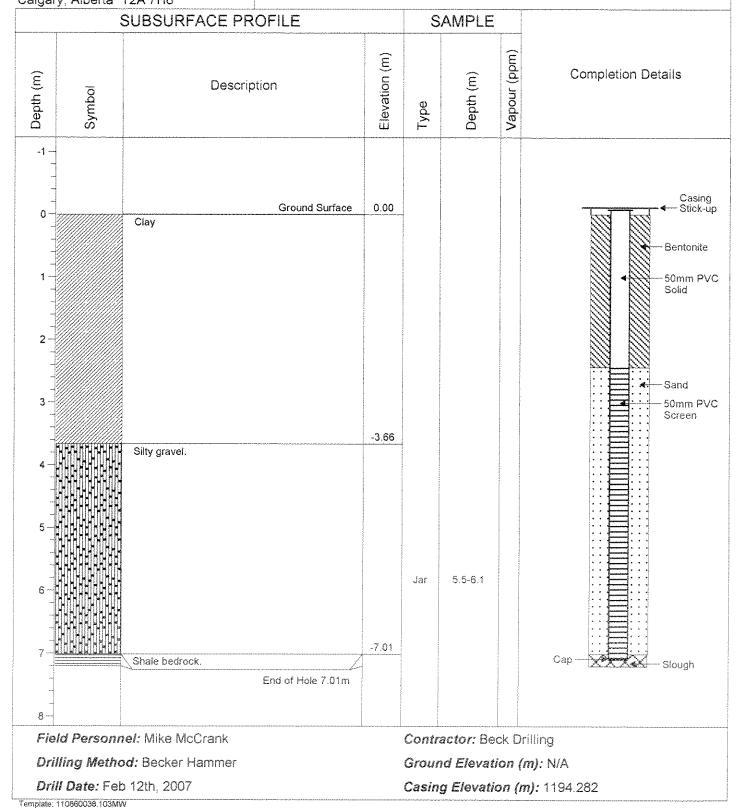

nt Wall

Client: Alberta Infrastructure and Transportation

Location: Turner Valley, Alberta



Project No.: 110860038

Project: Turner Valley Gas Plant Containment Wall

Client: Alberta Infrastructure and Transportation

Location: Turner Valley, Alberta

# Stantec Consulting 200 - 325 - 25 Street SE



Project No.: 110860038

**Project:** Turner Valley Gas Plant Containment Wall **Client:** Alberta Infrastructure and Transportation

Location: Turner Valley, Alberta



Project No.: 110860038

**Project:** Turner Valley Gas Plant Containment Wall

Client: Alberta Infrastructure and Transportation

Location: Turner Valley, Alberta



Project No.: 110860038

Project: Turner Valley Gas Plant Containment Wall

Client: Alberta Infrastructure and Transportation

Location: Turner Valley, Alberta