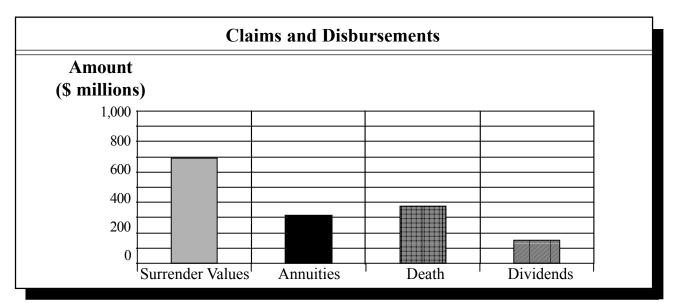

## **COMPARATIVE SUMMARY OF TOTAL DIRECT PREMIUMS WRITTEN** AND CLAIMS INCLUDING DIVIDENDS - ALBERTA BUSINESS ONLY

|      |                      | LIFE INSURANCE *                                    |                        | OTHER THAN LIFE **   |                                                     |                        |
|------|----------------------|-----------------------------------------------------|------------------------|----------------------|-----------------------------------------------------|------------------------|
| Year | Premiums<br>(\$'000) | Claims Including<br>Adjustment<br>Expenses (\$'000) | Direct Claims<br>Ratio | Premiums<br>(\$'000) | Claims Including<br>Adjustment<br>Expenses (\$'000) | Direct Claims<br>Ratio |
| 1990 | 1,448,038            | 1,061,319                                           | 73.3%                  | 1,922,478            | 1,677,627                                           | 87.3%                  |
| 1991 | 1,717,439            | 1,208,473                                           | 67.2%                  | 2,109,662            | 2,148,319                                           | 101.8%                 |
| 1992 | 1,487,731            | 1,235,886                                           | 83.1%                  | 2,293,725            | 1,844,826                                           | 80.4%                  |
| 1993 | 1,367,751            | 1,378,539                                           | 100.8%                 | 2,444,084            | 1,729,916                                           | 70.8%                  |
| 1994 | 1,398,038            | 1,446,530                                           | 103.5%                 | 2,610,058            | 1,741,695                                           | 66.7%                  |
| 1995 | 1,512,583            | 1,467,024                                           | 97.0%                  | 2,826,302            | 2,067,387                                           | 73.1%                  |
| 1996 | 1,339,046            | 1,590,962                                           | 118.8%                 | 2,973,141            | 2,287,207                                           | 76.9%                  |
| 1997 | 1,316,979            | 1,771,505                                           | 134.5%                 | 3,205,883            | 2,286,120                                           | 71.3%                  |
| 1998 | 1,253,102            | 1,499,870                                           | 119.7%                 | 3,416.354            | 2,331,806                                           | 68.3%                  |
| 1999 | 1,463,619            | 1,533,394                                           | 105%                   | 3,465,031            | 2,425,096                                           | 69.9%                  |
| 2000 | 1,466,588            | 1,542,841                                           | 105%                   | 3,710,295            | 2,771,847                                           | 74.7%                  |