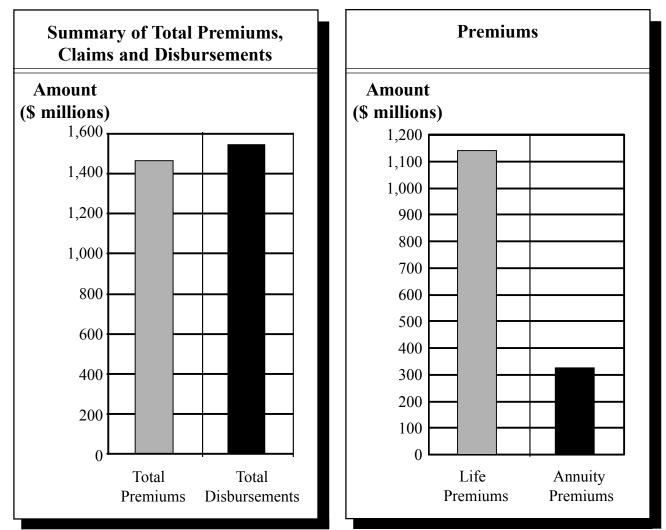

## **COMPARATIVE SUMMARY OF TOTAL DIRECT PREMIUMS WRITTEN** AND CLAIMS INCLUDING DIVIDENDS - ALBERTA BUSINESS ONLY

|      |                      | LIFE INSURANCE *                                    |                        | OTHER THAN LIFE **   |                                                     |                        |
|------|----------------------|-----------------------------------------------------|------------------------|----------------------|-----------------------------------------------------|------------------------|
| Year | Premiums<br>(\$'000) | Claims Including<br>Adjustment<br>Expenses (\$'000) | Direct Claims<br>Ratio | Premiums<br>(\$'000) | Claims Including<br>Adjustment<br>Expenses (\$'000) | Direct Claims<br>Ratio |
| 1990 | 1,448,038            | 1,061,319                                           | 73.3%                  | 1,922,478            | 1,677,627                                           | 87.3%                  |
| 1991 | 1,717,439            | 1,208,473                                           | 67.2%                  | 2,109,662            | 2,148,319                                           | 101.8%                 |
| 1992 | 1,487,731            | 1,235,886                                           | 83.1%                  | 2,293,725            | 1,844,826                                           | 80.4%                  |
| 1993 | 1,367,751            | 1,378,539                                           | 100.8%                 | 2,444,084            | 1,729,916                                           | 70.8%                  |
| 1994 | 1,398,038            | 1,446,530                                           | 103.5%                 | 2,610,058            | 1,741,695                                           | 66.7%                  |
| 1995 | 1,512,583            | 1,467,024                                           | 97.0%                  | 2,826,302            | 2,067,387                                           | 73.1%                  |
| 1996 | 1,339,046            | 1,590,962                                           | 118.8%                 | 2,973,141            | 2,287,207                                           | 76.9%                  |
| 1997 | 1,316,979            | 1,771,505                                           | 134.5%                 | 3,205,883            | 2,286,120                                           | 71.3%                  |
| 1998 | 1,253,102            | 1,499,870                                           | 119.7%                 | 3,416.354            | 2,331,806                                           | 68.3%                  |
| 1999 | 1,463,619            | 1,533,394                                           | 105%                   | 3,465,031            | 2,425,096                                           | 69.9%                  |
| 2000 | 1,466,588            | 1,542,841                                           | 105%                   | 3,710,295            | 2,771,847                                           | 74.7%                  |