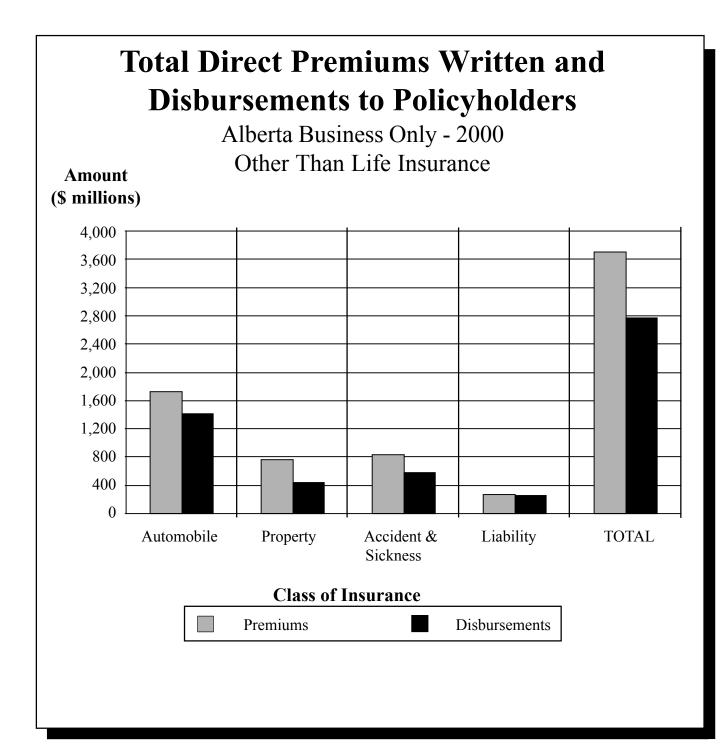

## **COMPARATIVE SUMMARY OF TOTAL DIRECT PREMIUMS WRITTEN** AND CLAIMS BY CLASS OF INSURANCE - OTHER THAN LIFE

|                     | Premiums      | Claims Including<br>Adjustment<br>Expenses |        |        | Claims Ratio |       |        |
|---------------------|---------------|--------------------------------------------|--------|--------|--------------|-------|--------|
| Class               | 2000 (\$'000) | 2000 (\$'000)                              | 2000   | 1999   | 1998         | 1997  | 1996   |
| Accident & Sickness | 838,563       | 586,384                                    | 69.9%  | 74.3%  | 67.2%        | 76.8% | 79.4%  |
| Aircraft            | 30,728        | 25,823                                     | 84%    | 90.5%  | 89.5%        | 64.2% | 18.5%  |
| Automobile          | 1,719,638     | 1,416.897                                  | 82.4%  | 75%    | 74.6%        | 79.1% | 83.3%  |
| Boiler & Machinery  | 33,153        | 18,247                                     | 55%    | 63.5%  | 49.5%        | 74.5% | 109.3% |
| Credit              | 2,816         | 1,707                                      | 60.6%  | 12.3%  | 41.9%        | 49.3% | 6.8%   |
| Fidelity            | 4,716         | 5,373                                      | 113.9% | 44.4%  | 39.7%        | 11.3% | 21.2%  |
| Hail                | 11,538        | 17,478                                     | 151.5% | 71.4%  | 65.9%        | 41.3% | 53.1%  |
| Legal Expense       | 26            | 58                                         | 223.1% | 57.1%  | 68.3%        | 31%   | 43.8%  |
| Liability           | 262,420       | 251,981                                    | 96%    | 77.8%  | 55.3%        | 66.6% | 56.6%  |
| Marine              | 3,856         | 6,517                                      | 169%   | 100.3% | 73.5%        | 29.9% | 54.1%  |
| Mortgage            | 11,371        | 1,348                                      | 11.9%  | 5.7%   | 8.5%         | 3.4%  | 76.2%  |
| Property            | 769,234       | 437,822                                    | 56.9%  | 52.9%  | 62.4%        | 54.1% | 71.6%  |
| Surety              | 19,930        | 2,120                                      | 10.6%  | 40.4%  | 21.0%        | 8.5%  | 1.5%   |
| Title               | 2,364         | 149                                        | 6.3%   | 6.4%   | 6.4%         | 6.6%  | 4.8%   |