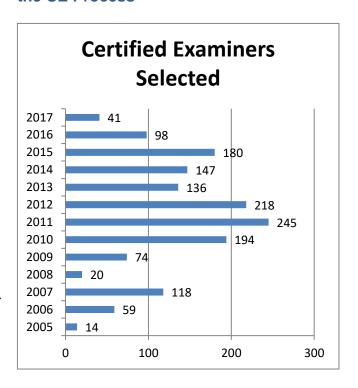

#### **Certified Examiner Selection**

In the event of a disagreement between a claimant and an insurance company as to whether or not an injury arising from a motor vehicle accident is a minor injury, or if a minor injury has caused a serious impairment, the Certified Examiner (CE) process is mandated under the Minor Injury Regulation to resolve the dispute. Under this process either party may apply to the Superintendent of Insurance to appoint a physician from the CE Register to assess the patient and determine if the injury is minor or not.

The appointment of CEs began in 2005 and has averaged 120 per year for the last five years. See chart for number of CE applications processed by the Certified Examiner process. For further information on the Certified Examiner process, the Certified Examiner Register or application forms for the appointment of a Certified Examiner please refer to our website, at <a href="https://www.finance.alberta.ca">www.finance.alberta.ca</a>.

# Number of CE Applications Processed by the CE Process