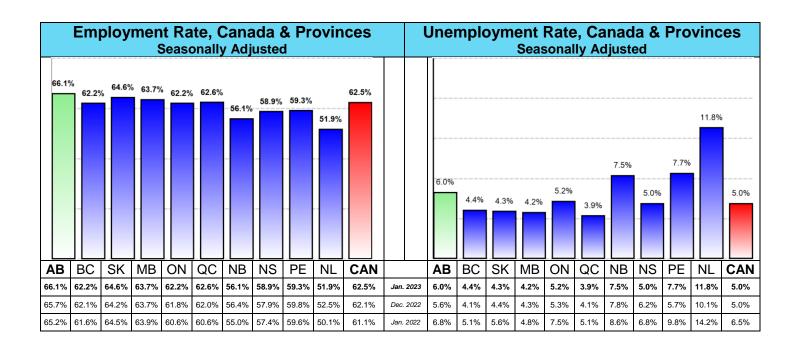

| 74.7           | 69.0          |  |  |  |  |
| Educational Services                                       | 169.0         | 168.5          | 168.7         |  |  |  |  |
| Health Care and Social Assistance                          | 312.8         | 308.9          | 316.4         |  |  |  |  |
| Information, Culture and Recreation                        | 81.4          | 82.6           | 78.4          |  |  |  |  |
| Accommodation and Food Services                            | 124.1         | 126.9          | 117.7         |  |  |  |  |
| Other Services                                             | 100.1         | 104.7          | 91.1          |  |  |  |  |
| Public Administration                                      | 116.1         | 112.8          | 106.8         |  |  |  |  |



Data Source: Statistics Canada January 2023 Page 2 of 2

Classification: Public