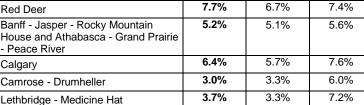

## **Unemployment Rate, Alberta Regions Unadjusted, 3-Month Moving Average**

| 3-Month Moving<br>Averages | Edmonton        | Calgary |                                                                        | January<br>2023 | December<br>2022 | January<br>2022 |
|----------------------------|-----------------|---------|------------------------------------------------------------------------|-----------------|------------------|-----------------|
| January 2023               | 5.6%            | 6.6%    | Wood Buffalo - Cold Lake                                               | 4.9%            | 4.4%             | 7.0%            |
| December 2022              | 5.5%            | 6.3%    | Edmonton                                                               | 5.8%            | 5.1%             | 6.7%            |
| January 2022               | 6.5%            | 7.9%    | Red Deer                                                               | 7.7%            | 6.7%             | 7.4%            |
|                            | Rate by Age & 0 |         | Banff - Jasper - Rocky Mountain<br>House and Athabasca - Grand Prairie | 5.2%            | 5.1%             | 5.6%            |