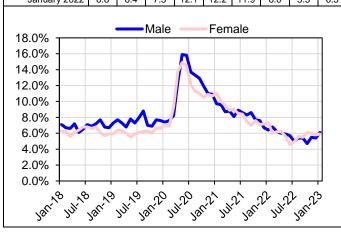

## Seasonally Adjusted

| Age           | All Ages (15+) |      | Youth (15-24) |      |      | Adults (25+) |      |      |      |
|---------------|----------------|------|---------------|------|------|--------------|------|------|------|
| Gender        | Both           | Male | Fem.          | Both | Male | Fem.         | Both | Male | Fem. |
| January 2023  | 6.0            | 6.1  | 5.9           | 10.3 | 11.1 | 9.5          | 5.4  | 5.4  | 5.3  |
| December 2022 | 5.6            | 5.4  | 5.8           | 10.6 | 12.2 | 8.9          | 4.8  | 4.4  | 5.3  |
| January 2022  | 6.8            | 6.4  | 73            | 12 1 | 12.2 | 11 0         | 6.0  | 5.5  | 6.5  |