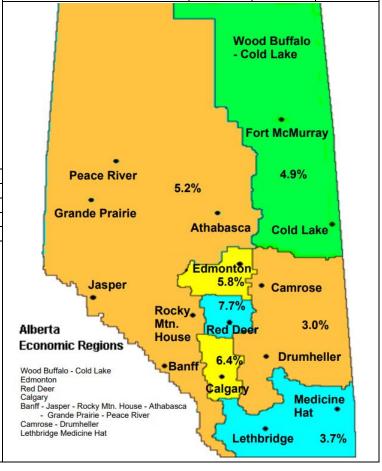

## **Unemployment Rate, Alberta Regions Unadjusted, 3-Month Moving Average**

| 3-Month Moving<br>Averages | Edmonton        | Calgary |                                                                        | January<br>2023 | December<br>2022 | January<br>2022 |
|----------------------------|-----------------|---------|------------------------------------------------------------------------|-----------------|------------------|-----------------|
| January 2023               | 5.6%            | 6.6%    | Wood Buffalo - Cold Lake                                               | 4.9%            | 4.4%             | 7.0%            |
| December 2022              | 5.5%            | 6.3%    | Edmonton                                                               | 5.8%            | 5.1%             | 6.7%            |
| January 2022               | 6.5%            | 7.9%    | Red Deer                                                               | 7.7%            | 6.7%             | 7.4%            |
|                            | Rate by Age & 0 |         | Banff - Jasper - Rocky Mountain<br>House and Athabasca - Grand Prairie | 5.2%            | 5.1%             | 5.6%            |