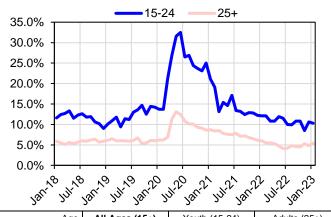

## Seasonally Adjusted

| Age           | All Ages (15+) |      | Youth (15-24) |      |      | Adults (25+) |      |      |      |
|---------------|----------------|------|---------------|------|------|--------------|------|------|------|
| Gender        | Both           | Male | Fem.          | Both | Male | Fem.         | Both | Male | Fem. |
| January 2023  | 6.0            | 6.1  | 5.9           | 10.3 | 11.1 | 9.5          | 5.4  | 5.4  | 5.3  |
| December 2022 | 5.6            | 5.4  | 5.8           | 10.6 | 12.2 | 8.9          | 4.8  | 4.4  | 5.3  |
| January 2022  | 6.8            | 6.4  | 73            | 12 1 | 12.2 | 11 0         | 6.0  | 5.5  | 6.5  |