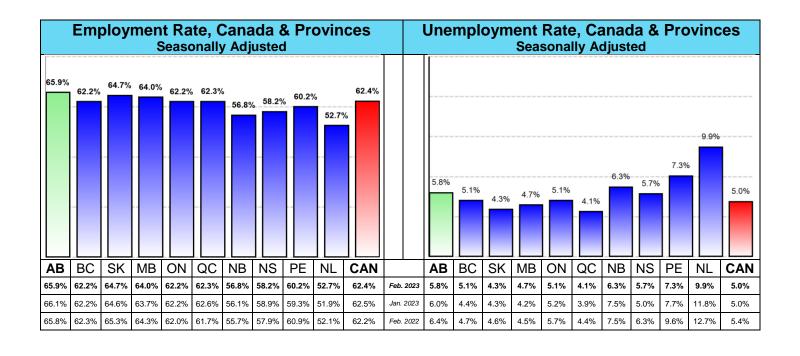

## **Alberta Labour Force Statistics February, 2023 Seasonally Adjusted** February, 2022 Statistics/Counts February, 2023 January, 2023 Labour Force 2,582.2 2,585.6 2,515.8 (000s) **Employed** (000s) 2.431.3 2,429.7 2.354.4

| Employed                                                                         | (000s)                           | 2,431.3                                                                                                                                                                                                                                                                                                                                                                                                                                                                                                                                                                                                                                                                                                                                                                                                                                                                                                                                                                                                                                                                                                                                                                                                                                                                                                                                                                                                                                                                                                                                                                                                                                                                                                                                                                                                                                                                                                                                                                                                                                                                                                                        |              |                                       |                                                                                         | 2,429.7                  |                 | 2,354.4              |                        |  |
|----------------------------------------------------------------------------------|----------------------------------|--------------------------------------------------------------------------------------------------------------------------------------------------------------------------------------------------------------------------------------------------------------------------------------------------------------------------------------------------------------------------------------------------------------------------------------------------------------------------------------------------------------------------------------------------------------------------------------------------------------------------------------------------------------------------------------------------------------------------------------------------------------------------------------------------------------------------------------------------------------------------------------------------------------------------------------------------------------------------------------------------------------------------------------------------------------------------------------------------------------------------------------------------------------------------------------------------------------------------------------------------------------------------------------------------------------------------------------------------------------------------------------------------------------------------------------------------------------------------------------------------------------------------------------------------------------------------------------------------------------------------------------------------------------------------------------------------------------------------------------------------------------------------------------------------------------------------------------------------------------------------------------------------------------------------------------------------------------------------------------------------------------------------------------------------------------------------------------------------------------------------------|--------------|---------------------------------------|-----------------------------------------------------------------------------------------|--------------------------|-----------------|----------------------|------------------------|--|
| Unemployed                                                                       | (000s)                           | 1                                                                                                                                                                                                                                                                                                                                                                                                                                                                                                                                                                                                                                                                                                                                                                                                                                                                                                                                                                                                                                                                                                                                                                                                                                                                                                                                                                                                                                                                                                                                                                                                                                                                                                                                                                                                                                                                                                                                                                                                                                                                                                                              | 150.8        |                                       |                                                                                         | 155.9                    |                 | 161.4                |                        |  |
| Unemployed Rate                                                                  | (%)                              | į                                                                                                                                                                                                                                                                                                                                                                                                                                                                                                                                                                                                                                                                                                                                                                                                                                                                                                                                                                                                                                                                                                                                                                                                                                                                                                                                                                                                                                                                                                                                                                                                                                                                                                                                                                                                                                                                                                                                                                                                                                                                                                                              | 5.8%         |                                       |                                                                                         | 6.0%                     |                 | 6.4%                 |                        |  |
| Unemployment Rate, Alberta Cities<br>Seasonally Adjusted, 3-Month Moving Average |                                  |                                                                                                                                                                                                                                                                                                                                                                                                                                                                                                                                                                                                                                                                                                                                                                                                                                                                                                                                                                                                                                                                                                                                                                                                                                                                                                                                                                                                                                                                                                                                                                                                                                                                                                                                                                                                                                                                                                                                                                                                                                                                                                                                |              |                                       | Unemployment Rate, Alberta Regions<br>Unadjusted, 3-Month Moving Average                |                          |                 |                      |                        |  |
| 3-Month Moving<br>Averages                                                       | Edmonto                          | monton Calgary                                                                                                                                                                                                                                                                                                                                                                                                                                                                                                                                                                                                                                                                                                                                                                                                                                                                                                                                                                                                                                                                                                                                                                                                                                                                                                                                                                                                                                                                                                                                                                                                                                                                                                                                                                                                                                                                                                                                                                                                                                                                                                                 |              |                                       |                                                                                         |                          | January<br>2023 | February<br>2022     |                        |  |
| February 2023                                                                    | 5.4%                             | 5.4% 6.6%                                                                                                                                                                                                                                                                                                                                                                                                                                                                                                                                                                                                                                                                                                                                                                                                                                                                                                                                                                                                                                                                                                                                                                                                                                                                                                                                                                                                                                                                                                                                                                                                                                                                                                                                                                                                                                                                                                                                                                                                                                                                                                                      |              | %                                     | Wood Bu                                                                                 | Wood Buffalo - Cold Lake |                 | 4.9%                 | 6.7%                   |  |
| January 2023                                                                     | 5.6%                             | 5.6%                                                                                                                                                                                                                                                                                                                                                                                                                                                                                                                                                                                                                                                                                                                                                                                                                                                                                                                                                                                                                                                                                                                                                                                                                                                                                                                                                                                                                                                                                                                                                                                                                                                                                                                                                                                                                                                                                                                                                                                                                                                                                                                           |              | %                                     | Edmonto                                                                                 | Edmonton                 |                 | 5.8%                 | 7.1%                   |  |
| February 2022                                                                    | 6.5%                             | 7.4%                                                                                                                                                                                                                                                                                                                                                                                                                                                                                                                                                                                                                                                                                                                                                                                                                                                                                                                                                                                                                                                                                                                                                                                                                                                                                                                                                                                                                                                                                                                                                                                                                                                                                                                                                                                                                                                                                                                                                                                                                                                                                                                           |              | Red Deer                              | Red Deer                                                                                |                          | 7.7%            | 7.3%                 |                        |  |
| Unemployment Rate by Age & Gender, Alberta<br>Seasonally Adjusted                |                                  |                                                                                                                                                                                                                                                                                                                                                                                                                                                                                                                                                                                                                                                                                                                                                                                                                                                                                                                                                                                                                                                                                                                                                                                                                                                                                                                                                                                                                                                                                                                                                                                                                                                                                                                                                                                                                                                                                                                                                                                                                                                                                                                                |              |                                       | Banff - Jasper - Rocky Mountain<br>House and Athabasca - Grand<br>Prairie - Peace River |                          | 5.6%            | 5.2%                 | 5.5%                   |  |
|                                                                                  |                                  |                                                                                                                                                                                                                                                                                                                                                                                                                                                                                                                                                                                                                                                                                                                                                                                                                                                                                                                                                                                                                                                                                                                                                                                                                                                                                                                                                                                                                                                                                                                                                                                                                                                                                                                                                                                                                                                                                                                                                                                                                                                                                                                                |              |                                       | Calgary                                                                                 |                          | 6.7%            | 6.4%                 | 7.4%                   |  |
| 35.0%                                                                            |                                  |                                                                                                                                                                                                                                                                                                                                                                                                                                                                                                                                                                                                                                                                                                                                                                                                                                                                                                                                                                                                                                                                                                                                                                                                                                                                                                                                                                                                                                                                                                                                                                                                                                                                                                                                                                                                                                                                                                                                                                                                                                                                                                                                | Camrose      | - Drumheller                          | 4.7%                                                                                    | 3.0%                     | 5.9%            |                      |                        |  |
| 30.0%                                                                            | Λ                                |                                                                                                                                                                                                                                                                                                                                                                                                                                                                                                                                                                                                                                                                                                                                                                                                                                                                                                                                                                                                                                                                                                                                                                                                                                                                                                                                                                                                                                                                                                                                                                                                                                                                                                                                                                                                                                                                                                                                                                                                                                                                                                                                |              |                                       | Lethbridg                                                                               | e - Medicine Hat         | 4.2%            | 3.7%                 | 6.6%                   |  |
| 15.0%<br>10.0%<br>5.0%<br>0.0%<br>Age All Ag                                     |                                  | par 2.182 con 2.182 con 1.182 con 1. |              | , , , , , , , , , , , , , , , , , , , |                                                                                         | •<br>Peace River         |                 | old Lake  Fort McMur | ray                    |  |
|                                                                                  | lale Fem. Both                   | _ `                                                                                                                                                                                                                                                                                                                                                                                                                                                                                                                                                                                                                                                                                                                                                                                                                                                                                                                                                                                                                                                                                                                                                                                                                                                                                                                                                                                                                                                                                                                                                                                                                                                                                                                                                                                                                                                                                                                                                                                                                                                                                                                            | Both         | Male Fem                              | i.                                                                                      | reace Kivei              | 5.6%            | 4.078                |                        |  |
| February 2023 5.8% 5                                                             | .8% 5.9% 11.3%                   | 11.2% 11.3%                                                                                                                                                                                                                                                                                                                                                                                                                                                                                                                                                                                                                                                                                                                                                                                                                                                                                                                                                                                                                                                                                                                                                                                                                                                                                                                                                                                                                                                                                                                                                                                                                                                                                                                                                                                                                                                                                                                                                                                                                                                                                                                    | 5.0%         | 5.0% 5.0%                             | 6                                                                                       | Our de Produie           | 120             | <u>_</u>             |                        |  |
|                                                                                  | .1% 5.9% 10.3%<br>.8% 6.0% 12.1% | <del>                                     </del>                                                                                                                                                                                                                                                                                                                                                                                                                                                                                                                                                                                                                                                                                                                                                                                                                                                                                                                                                                                                                                                                                                                                                                                                                                                                                                                                                                                                                                                                                                                                                                                                                                                                                                                                                                                                                                                                                                                                                                                                                                                                               | 5.4%<br>5.5% | 5.4% 5.3%<br>5.9% 5.1%                | _                                                                                       | Grande Prairie           | Athabasca       | Cold La              | ko*                    |  |
| 18.0%<br>16.0%<br>14.0%<br>12.0%<br>10.0%<br>8.0%<br>6.0%<br>4.0%<br>2.0%        | Male                             | Female                                                                                                                                                                                                                                                                                                                                                                                                                                                                                                                                                                                                                                                                                                                                                                                                                                                                                                                                                                                                                                                                                                                                                                                                                                                                                                                                                                                                                                                                                                                                                                                                                                                                                                                                                                                                                                                                                                                                                                                                                                                                                                                         |              |                                       | Wood E<br>Edmont<br>Red De<br>Calgary<br>Banff -                                        | ta M<br>omic Regions     | calgary         | Camros<br>r 4.       | 7%<br>neller<br>dicine |  |