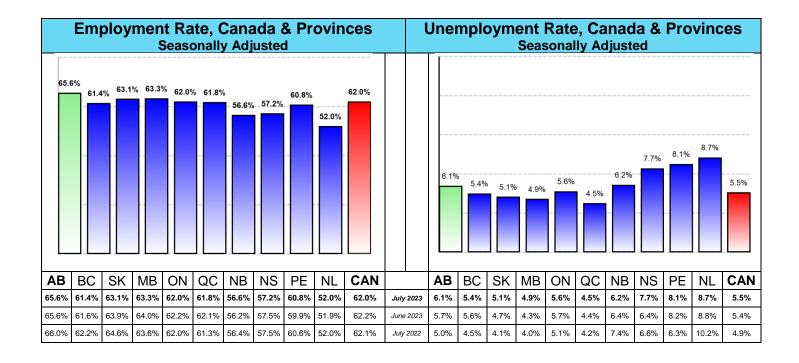

## Alberta Labour Force Statistics July, 2023 **Seasonally Adjusted**

| Statistics/Counts |        | July 2023 | June 2023 | July 2022 |  |
|-------------------|--------|-----------|-----------|-----------|--|
| Labour Force      | (000s) | 2,630.1   | 2,606.6   | 2,511.6   |  |
| Employed          | (000s) | 2,469.4   | 2,457.6   | 2,386.6   |  |
| Unemployed        | (000s) | 160.6     | 149.0     | 125.1     |  |
| Unemployed Rate   | (%)    | 6.1%      | 5.7%      | 5.0%      |  |