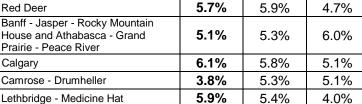

## **Unadjusted, 3-Month Moving Average** July June July 2023 2023 2022

**Unemployment Rate, Alberta Regions** 

5.2%

5.9%

4.7%

6.0%

5.8%

5.4%