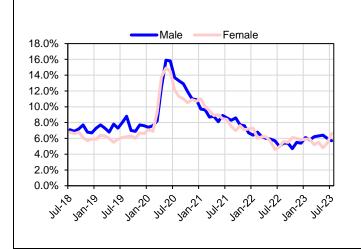

## **Unemployment Rate by Age & Gender, Alberta Seasonally Adjusted**

Calgary

6.3%

| Age       | All Ages (15+) |      |      | Youth (15-24) |        | Adults (25+) |      |      |      |
|-----------|----------------|------|------|---------------|--------|--------------|------|------|------|
| Gender    | Both           | Male | Fem. | Both          | Male   | Fem.         | Both | Male | Fem. |
| July 2023 | 6.1%           | 5.7% | 6.6% | 12.8%         | 13.1%  | 12.6%        | 5.0% | 4.6% | 5.6% |
| June 2023 | 5.7%           | 6.0% | 5.4% | 12.6%         | 14.4%  | 10.7%        | 4.6% | 4.7% | 4.5% |
| July 2022 | 5.0%           | 5.0% | 1 0% | 10.0%         | 11 /1% | 8 5%         | 1 2% | 11%  | 4 3% |