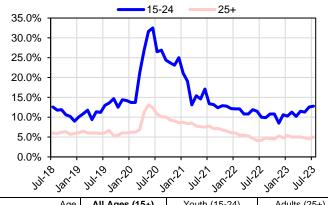

## **Unemployment Rate by Age & Gender, Alberta Seasonally Adjusted**

Calgary

6.3%

| Age       | All Ages (15+) |      |      | Youth (15-24) |        | Adults (25+) |      |      |      |
|-----------|----------------|------|------|---------------|--------|--------------|------|------|------|
| Gender    | Both           | Male | Fem. | Both          | Male   | Fem.         | Both | Male | Fem. |
| July 2023 | 6.1%           | 5.7% | 6.6% | 12.8%         | 13.1%  | 12.6%        | 5.0% | 4.6% | 5.6% |
| June 2023 | 5.7%           | 6.0% | 5.4% | 12.6%         | 14.4%  | 10.7%        | 4.6% | 4.7% | 4.5% |
| July 2022 | 5.0%           | 5.0% | 1 0% | 10.0%         | 11 /1% | 8 5%         | 1 2% | 11%  | 4 3% |