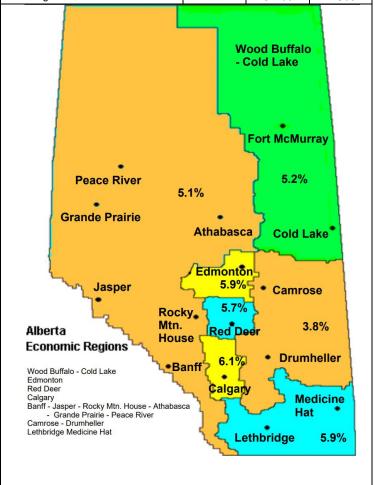

Wood Buffalo - Cold Lake

Edmonton

## June 2023 6.1% 6.3% July 2022 5.4% 5.2%

**Unemployment Rate, Alberta Cities** 

Seasonally Adjusted, 3-Month Moving Average

Edmonton

6.0%

## **Unadjusted, 3-Month Moving Average** July June July 2023 2023 2022

**Unemployment Rate, Alberta Regions** 

5.2%

5.9%

4.7%

6.0%

5.8%

5.4%