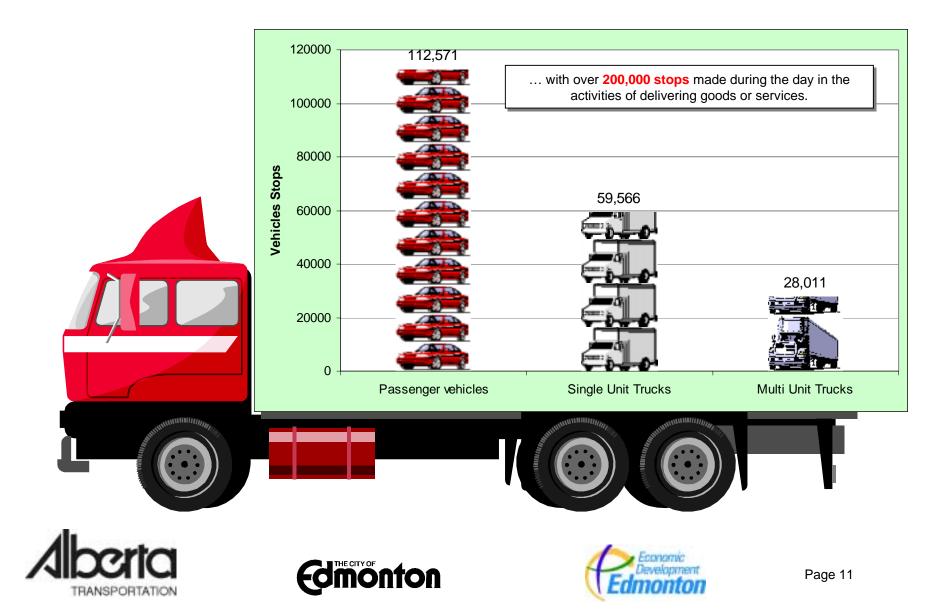

ed by:

- Alberta Motor Transport Association (AMTA)
- Alberta Capital Region Alliance (ACRA)











•27,748 business establishments in the Edmonton region were contacted between October 2001 and August 2002.

•13,706 (49%) of these establishments ship goods or services.

•4,324 (32%) of the establishments that ship goods or services participated in the survey.









TRANSPORTATION

Page 3













TRANSPORTATION





Expansion factors were developed to scale the survey data to the universe of goods and service movements in the Edmonton Region.

This data expansion process involved scaling the data from the surveyed establishments to the total number of establishments in the Edmonton CMA across three variables; number of employees, industry, and establishment location.





















TRANSPORTATION

**nonton** 



... while within the City of Edmonton, truck traffic volumes tends to peak between 9AM and 5PM.



### Daily Vehicle Trips - All Vehicles

(not including trips with an origin or destination outside the Edmonton Region)

|       |       |       |       |       |        |        |        |       |        |       |       | То     |       |       |        |       |       |       |       |       |       |       |       |           |
|-------|-------|-------|-------|-------|--------|--------|--------|-------|--------|-------|-------|--------|-------|-------|--------|-------|-------|-------|-------|-------|-------|-------|-------|-----------|
| From  | 1     | 2     | 3     | 4     | 5      | 6      | 7      | 8     | 9      | 10    | 11    | 12     | 13