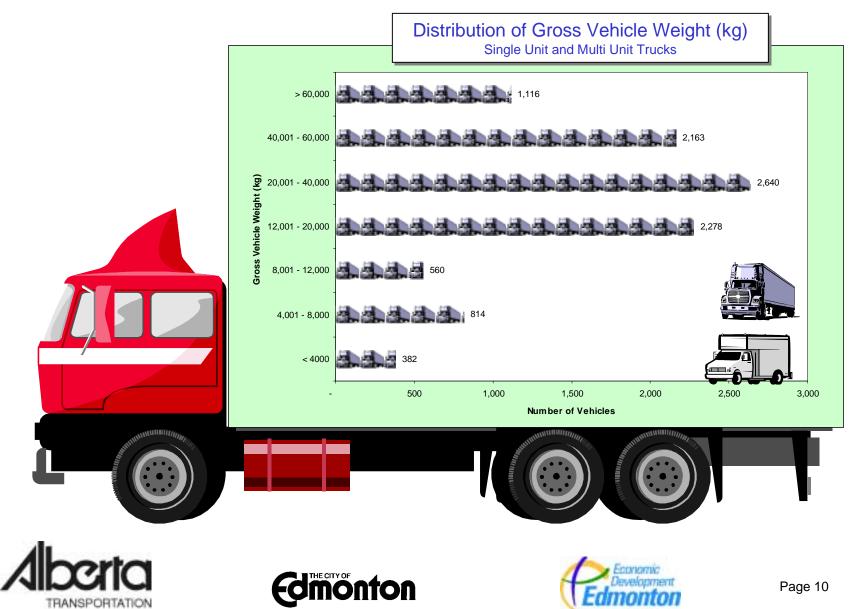

rted by:

- Alberta Motor Transport Association (AMTA)
- Alberta Capital Region Alliance (ACRA)











•27,748 business establishments in the Edmonton region were contacted between October 2001 and August 2002.

•13,706 (49%) of these establishments ship goods or services.

•4,324 (32%) of the establishments that ship goods or services participated in the survey.









TRANSPORTATION

Page 3













TRANSPORTATION





Expansion factors were developed to scale the survey data to the universe of goods and service movements in the Edmonton Region.

This data expansion process involved scaling the data from the surveyed establishments to the total number of establishments in the Edmonton CMA across three variables; number of employees, industry, and establishment location.





















TRANSPORTATION

**nonton** 



... while within the City of Edmonton, truck traffic volumes tends to peak between 9AM and 5PM.



### Daily Vehicle Trips - All Vehicles

(not including trips with an origin or destination outside the Edmonton Region)

|       |       |       |       |       |        |        |        |       |        |       |       | То     |       |       |        |       |       |       |       |       |       |       |       |           |
|-------|-------|-------|-------|-------|--------|--------|--------|-------|--------|-------|-------|--------|-------|-------|--------|-------|-------|-------|-------|-------|-------|-------|-------|-----------|
| From  | 1     | 2     | 3     | 4     | 5      | 6      | 7      | 8     | 9      | 10    | 11    | 12     |