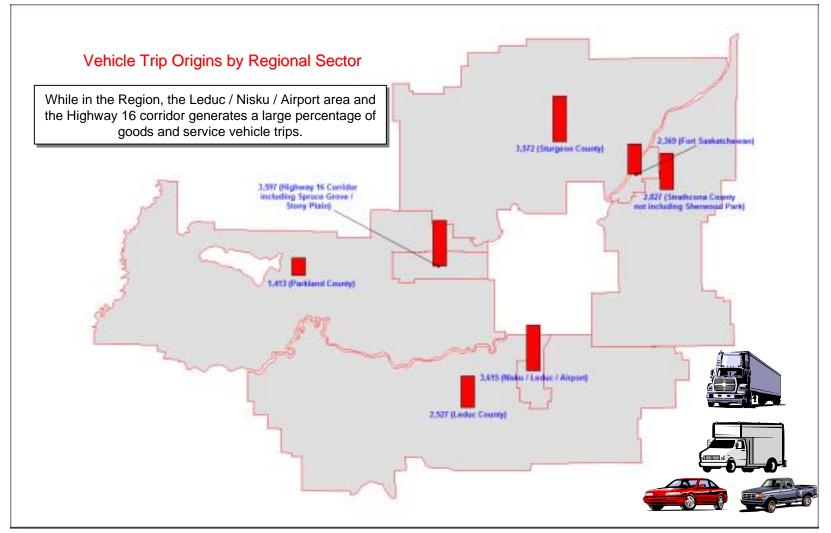

- 18 Strathcona County
- 19 Leduc County
- 20 Leduc / Nisku / Airport
- 21 Parkland County
- 22 Highway 16 Corridor
- 23 Sturgeon County

Daily Vehicle Trips - Single and Multi Unit Trucks

(not including trips with an origin or destination outside the Edmonton Region)