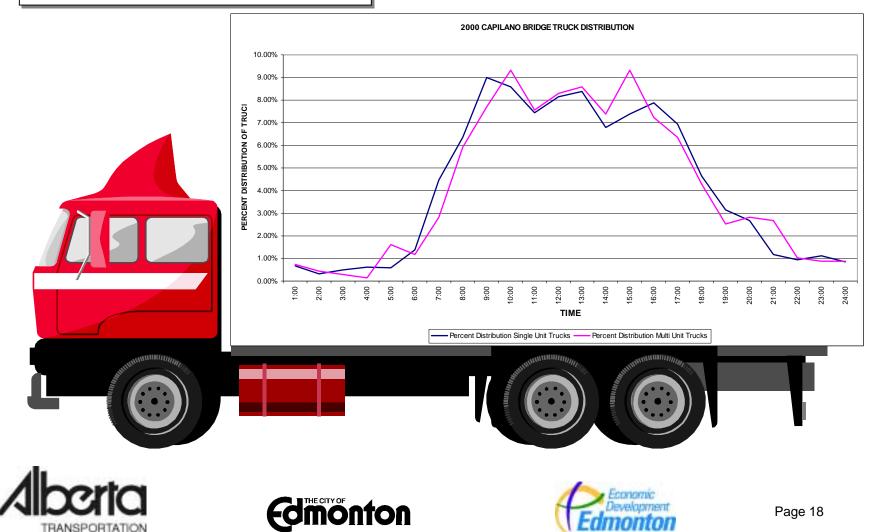

TRANSPORTATION

**nonton** 

... while within the City of Edmonton, truck traffic volumes tends to peak between 9AM and 5PM.