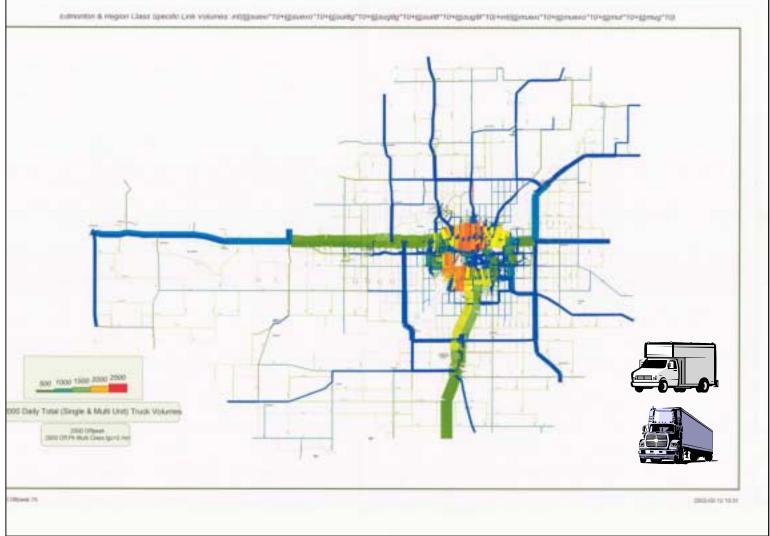

TRANSPORTATION

**nonton** 

... while within the City of Edmonton, truck traffic volumes tends to peak between 9AM and 5PM.