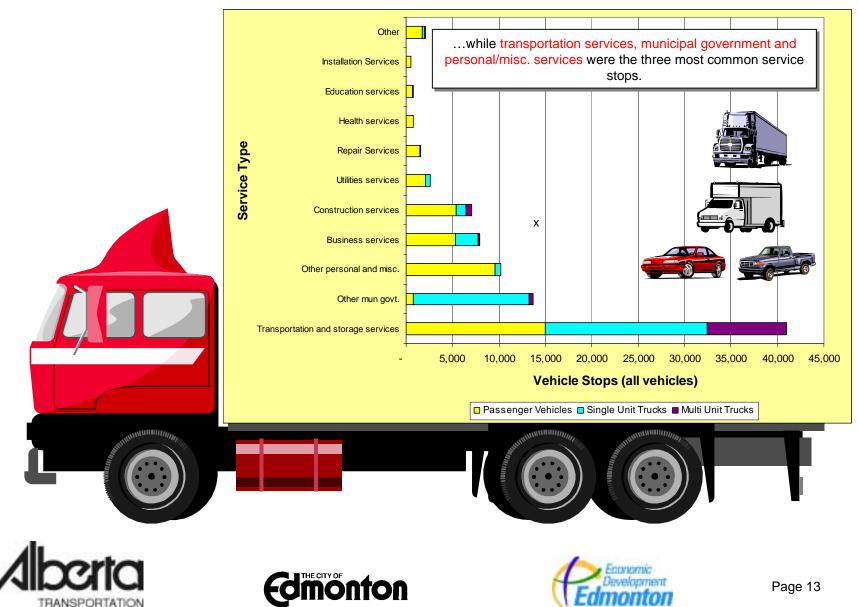

y:

- Alberta Motor Transport Association (AMTA)
- Alberta Capital Region Alliance (ACRA)











•27,748 business establishments in the Edmonton region were contacted between October 2001 and August 2002.

•13,706 (49%) of these establishments ship goods or services.

•4,324 (32%) of the establishments that ship goods or services participated in the survey.









TRANSPORTATION

Page 3













TRANSPORTATION





Expansion factors were developed to scale the survey data to the universe of goods and service movements in the Edmonton Region.

This data expansion process involved scaling the data from the surveyed establishments to the total number of establishments in the Edmonton CMA across three variables; number of employees, industry, and establishment location.





















TRANSPORTATION

**nonton** 



... while within the City of Edmonton, truck traffic volumes tends to peak between 9AM and 5PM.



### Daily Vehicle Trips - All Vehicles

(not including trips with an origin or destination outside the Edmonton Region)

|       |       |       |       |       |        |        |        |       |        |       |       | То     |       |       |        |       |       |       |       |       |       |       |       |           |
|-------|-------|-------|-------|-------|--------|--------|--------|-------|--------|-------|-------|--------|-------|-------|--------|-------|-------|-------|-------|-------|-------|-------|-------|-----------|
| From  | 1     | 2     | 3     | 4     | 5      | 6      | 7      | 8     | 9      | 10    | 11    | 12     | 13