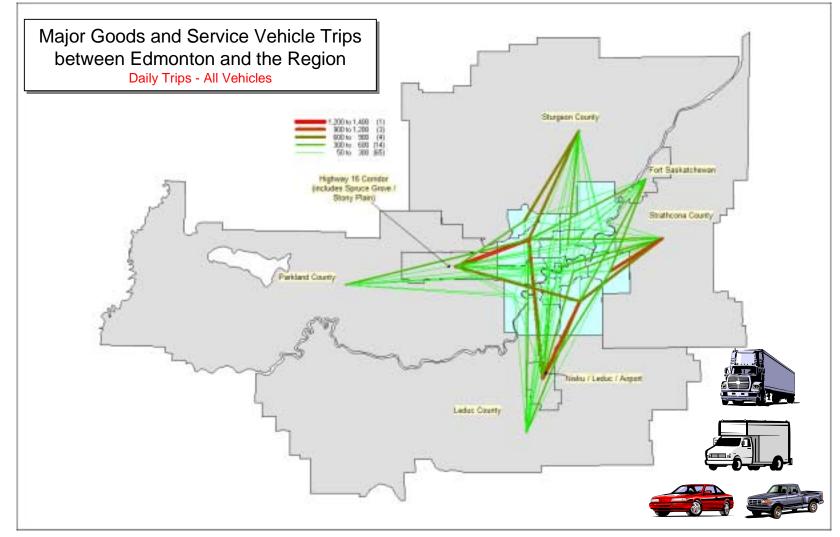

### Daily Vehicle Trips - All Vehicles

(not including trips with an origin or destination outside the Edmonton Region)

|       |       |       |       |       |        |        |        |       |        |       |       | То     |       |       |        |       |       |       |       |       |       |       |       |           |
|-------|-------|-------|-------|-------|--------|--------|--------|-------|--------|-------|-------|--------|-------|-------|--------|-------|-------|-------|-------|-------|-------|-------|-------|-----------|
| From  | 1     | 2     | 3     | 4     | 5      | 6      | 7      | 8     | 9      | 10    | 11    | 12     | 13    | 14    | 15     | 16    | 17    | 18    | 19    | 20    | 21    | 22    | 23    | Total     |
| 1     | 1,190 | 149   | 865   | 446   | 521    | 431    | 353    | 290   | 9 10   | 249   | 12    | 721    | 105   | 177   | 286    | 163   | 78    | 40    | 24    | 55    | 3     | 10 2  | 73    | 7,241     |
| 2     | 115   | 81    | 91    | 32    | 80     | 18 2   | 254    | 76    | 266    | 31    | 11    | 273    | 125   | 57    | 70     | 27    | 5     | 3     | 16    | 97    | -     | 15    | 23    | 1,932     |
| 3     | 876   | 14 2  | 699   | 573   | 829    | 646    | 348    | 4 50  | 860    | 309   | 41    | 751    | 2 15  | 274   | 334    | 175   | 60    | 38    | 47    | 98    | 30    | 95    | 57    | 7,947     |
| 4     | 3 5 7 | 82    | 577   | 1,162 | 1,205  | 371    | 261    | 434   | 2,066  | 453   | 56    | 790    | 3 16  | 157   | 277    | 202   | 43    | 43    | 84    | 62    | 13    | 99    | 78    | 9,189     |
| 5     | 605   | 68    | 760   | 1,076 | 3,227  | 620    | 339    | 224   | 1,806  | 1,245 | 100   | 906    | 190   | 177   | 532    | 232   | 108   | 81    | 33    | 117   | 57    | 124   | 185   | 12,811    |
| 6     | 3 5 4 | 145   | 468   | 368   | 593    | 1,519  | 596    | 300   | 1,125  | 171   | 117   | 1,931  | 322   | 2 57  | 825    | 70    | 85    | 150   | 73    | 150   | 90    | 117   | 52    | 9,877     |
| 7     | 224   | 247   | 342   | 2 50  | 320    | 608    | 1,4 12 | 398   | 693    | 95    | 60    | 1,424  | 884   | 293   | 282    | 82    | 43    | 33    | 45    | 168   | -     | 57    | 13    | 7,971     |
| 8     | 249   | 75    | 407   | 369   | 328    | 3 15   | 401    | 1,055 | 1,069  | 106   | 18    | 527    | 2 16  | 831   | 339    | 229   | 36    | 50    | 22    | 25    | 17    | 59    | 18    | 6,763     |
| 9     | 976   | 221   | 947   | 1,881 | 1,742  | 1,12.2 | 702    | 1,073 | 4,681  | 1,041 | 134   | 2,493  | 684   | 1,120 | 1,0 56 | 1,362 | 207   | 259   | 249   | 425   | 224   | 682   | 389   | 23,669    |
| 10    | 275   | 25    | 289   | 435   | 1,233  | 2 10   | 104    | 91    | 865    | 1,244 | 35    | 398    | 66    | 105   | 287    | 159   | 14 1  | 41    | 10    | 18    | 18    | 62    | 96    | 6,207     |
| 11    | 24    | 6     | 78    | 87    | 82     | 168    | 65     | 18    | 14 8   | 27    | 44    | 2 15   | 27    | 13    | 118    | 5     | 18    | 57    | 11    | 43    | 7     | 18    | 28    | 1,309     |
| 12    | 724   | 222   | 719   | 744   | 989    | 1,969  | 1,265  | 485   | 2,255  | 4 14  | 190   | 5,805  | 831   | 622   | 1,469  | 363   | 273   | 366   | 261   | 456   | 69    | 339   | 14 5  | 20,977    |
| 13    | 10 3  | 134   | 2 18  | 19 1  | 244    | 259    | 942    | 228   | 562    | 88    | 38    | 845    | 1,291 | 225   | 171    | 89    | 14    | 24    | 18    | 137   | 10    | 26    | 20    | 5,878     |
| 14    | 226   | 42    | 223   | 199   | 249    | 244    | 250    | 770   | 1,084  | 162   | 25    | 587    | 309   | 1,332 | 138    | 114   | 29    | 25    | 40    | 47    | 30    | 74    | 23    | 6,223     |
| 15    | 3 10  | 70    | 348   | 285   | 595    | 694    | 378    | 244   | 964    | 305   | 124   | 1,571  | 134   | 115   | 3,560  | 2 11  | 328   | 537   | 41    | 203   | 129   | 173   | 181   | 11,502    |
| 16    | 2 14  | 57    | 170   | 243   | 2.59   | 94     | 92     | 195   | 1,073  | 145   | 14    | 325    | 50    | 156   | 159    | 1,769 | 36    | 42    | 60    | 87    | 28    | 3 12  | 3 16  | 5,898     |
| 17    | 43    | 24    | 64    | 32    | 10.5   | 10 8   | 50     | 70    | 269    | 35    | 20    | 247    | 16    | 12    | 2 12   | 70    | 476   | 172   | 45    | 87    | 2     | 39    | 171   | 2,369     |
| 18    | 85    | -     | 50    | 26    | 30     | 158    | 35     | 15    | 208    | 31    | 69    | 251    | 21    | 18    | 498    | 20    | 19 1  | 762   | 75    | 137   | 8     | 58    | 81    | 2,827     |
| 19    | 32    | 15    | 54    | 43    | 64     | 70     | 40     | 14    | 249    | 9     | 10    | 244    | 38    | 19    | 41     | 19 3  | 54    | 91    | 634   | 374   | 52    | 108   | 78    | 2,527     |
| 20    | 73    | 31    | 67    | 44    | 144    | 168    | 13 0   | 46    | 471    | 15    | 44    | 579    | 80    | 34    | 231    | 89    | 60    | 87    | 349   | 553   | 63    | 119   | 140   | 3,615     |
| 21    | 24    | 7     | 35    | 33    | 27     | 34     | 5      | 31    | 204    | 15    | 7     | 51     | 2     | 26    | 112    | 18    | 8     | 29    | 64    | 65    | 239   | 270   | 106   | 1,4 13    |
| 22    | 92    | 15    | 89    | 52    | 130    | 146    | 49     | 53    | 6 11   | 93    | 35    | 279    | 71    | 129   | 109    | 107   | 47    | 68    | 149   | 128   | 262   | 707   | 174   | 3,597     |
| 23    | 29    | 3     | 43    | 57    | 145    | 34     | 35     | 2     | 457    | 83    | 39    | 13 1   | 23    | 25    | 57     | 283   | 151   | 119   | 62    | 94    | 38    | 134   | 1,530 | 3,572     |
| Total | 7,200 | 1,860 | 7,604 | 8,627 | 13,141 | 10,171 | 8,105  | 6,563 | 22,897 | 6,365 | 1,242 | 21,343 | 6,016 | 6,173 | 11,166 | 6,033 | 2,493 | 3,116 | 2,412 | 3,627 | 1,391 | 3,792 | 3,977 | 16 5,3 13 |

#### 1 – Central

- 2 University
- 3 Central Fringe
- 4 NW Inner
- 5 NE Inner

- 6 SE Inner
- 7 SW Inner
- 8 West Inner
- 9 NW Suburb
- 10 NE Suburb
- 11 Clover Bar Industrial
- 12 SE Suburb 13 – SW Suburb 14 – West Suburb 15 – Sherwood Park 16 – St. Albert 17 – Fort Saskatchewan

- 18 Strathcona County
- 19 Leduc County
- 20 Leduc / Nisku / Airport
- 21 Parkland County
- 22 Highway 16 Corridor
- 23 Sturgeon County

Daily Vehicle Trips - Single and Multi Unit Trucks

(not including trips with an origin or destination outside the Edmonton Region)