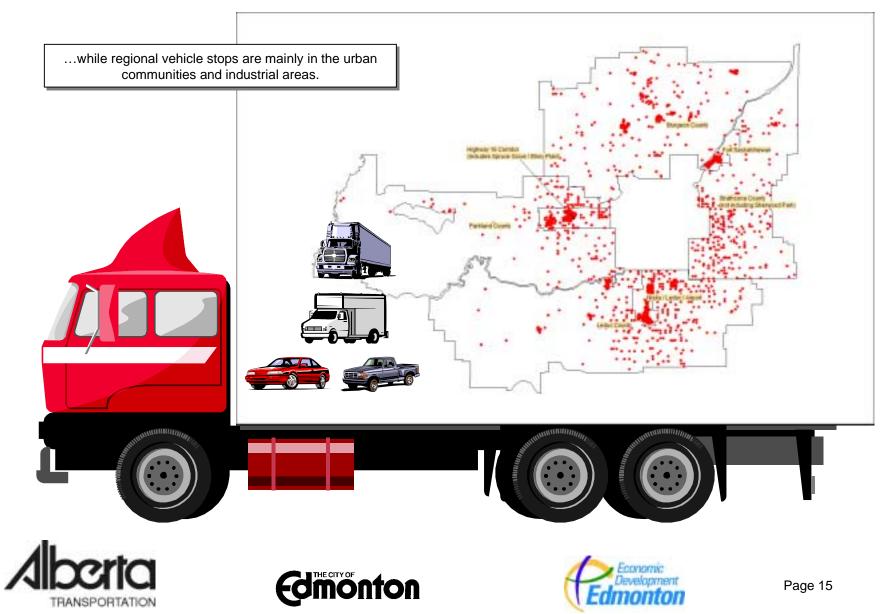

- Alberta Motor Transport Association (AMTA)
- Alberta Capital Region Alliance (ACRA)











•27,748 business establishments in the Edmonton region were contacted between October 2001 and August 2002.

•13,706 (49%) of these establishments ship goods or services.

•4,324 (32%) of the establishments that ship goods or services participated in the survey.









TRANSPORTATION

Page 3













TRANSPORTATION





Expansion factors were developed to scale the survey data to the universe of goods and service movements in the Edmonton Region.

This data expansion process involved scaling the data from the surveyed establishments to the total number of establishments in the Edmonton CMA across three variables; number of employees, industry, and establishment location.





















TRANSPORTATION

**nonton** 



... while within the City of Edmonton, truck traffic volumes tends to peak between 9AM and 5PM.



### Daily Vehicle Trips - All Vehicles

(not including trips with an origin or destination outside the Edmonton Region)

|       |       |       |       |       |        |        |        |       |        |       |       | То     |       |       |        |       |       |       |       |       |       |       |       |           |
|-------|-------|-------|-------|-------|--------|--------|--------|-------|--------|-------|-------|--------|-------|-------|--------|-------|-------|-------|-------|-------|-------|-------|-------|-----------|
| From  | 1     | 2     | 3     | 4     | 5      | 6      | 7      | 8     | 9      | 10    | 11    | 12     | 13    | 14