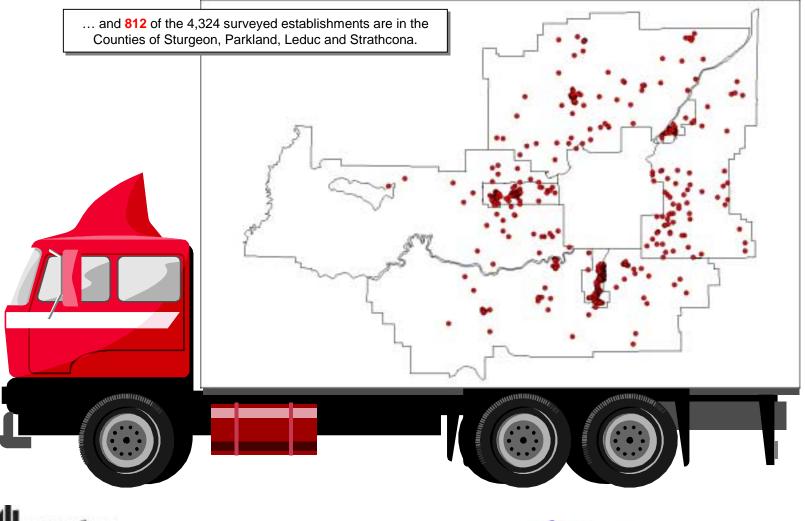

•13,706 (49%) of these establishments ship goods or services.

•4,324 (32%) of the establishments that ship goods or services participated in the survey.

TRANSPORTATION

Page 3

TRANSPORTATION

Expansion factors were developed to scale the survey data to the universe of goods and service movements in the Edmonton Region.