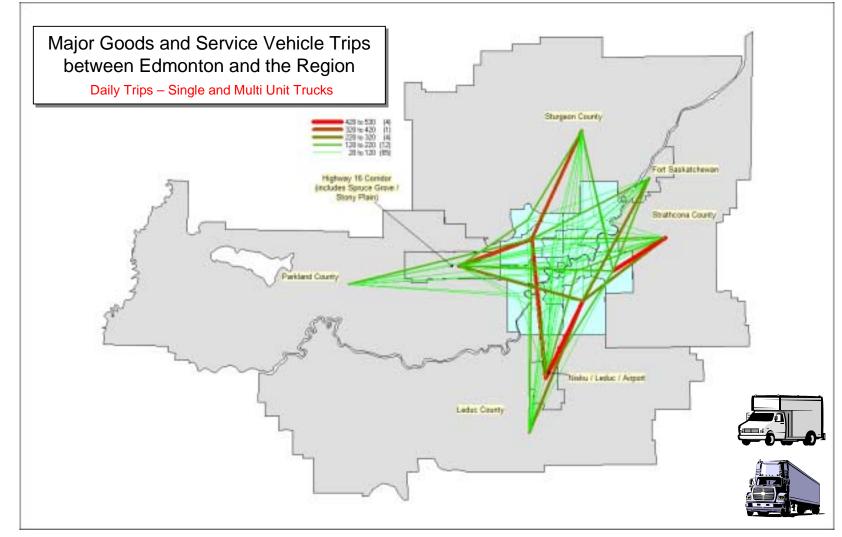

- 18 Strathcona County
- 19 Leduc County
- 20 Leduc / Nisku / Airport
- 21 Parkland County
- 22 Highway 16 Corridor
- 23 Sturgeon County

Daily Vehicle Trips - Single and Multi Unit Trucks

(not including trips with an origin or destination outside the Edmonton Region)

|       |       |      |       |       |       |       |       |       |        |       |     | To     |       |       |        |       |     |       |       |       |     |       |       |        |
|-------|-------|------|-------|-------|-------|-------|-------|-------|--------|-------|-----|--------|-------|-------|--------|-------|-----|-------|-------|-------|-----|-------|-------|--------|
| From  | 1     | 2    | 3     | 4     | 5     | 6     | 7     | 8     | 9      | 10    | 11  | 12     | 13    | 14    | 15     | 16    | 17  | 18    | 19    | 20    | 21  | 22    | 23    | Total  |
| 1     | 449   | 25   | 347   | 227   | 279   | 160   | 12 1  | 114   | 337    | 118   | 5   | 3 11   | 38    | 67    | 113    | 48    | 22  | 7     | 6     | 16    | -   | 28    | 34    | 2,873  |
| 2     | 37    | 36   | 40    | 16    | 42    | 64    | 102   | 23    | 13 2   | 3     | 4   | 13 2   | 78    | 18    | 21     | 9     | 1   | 1     | 7     | 87    | -   | 8     | 12    | 875    |
| 3     | 341   | 52   | 265   | 258   | 385   | 209   | 103   | 176   | 3 14   | 147   | 18  | 323    | 87    | 12.6  | 172    | 50    | 30  | 6     | 13    | 32    | 22  | 45    | 22    | 3,196  |
| 4     | 18 1  | 57   | 257   | 524   | 504   | 142   | 107   | 167   | 868    | 2 15  | 27  | 3 5 2  | 167   | 78    | 121    | 72    | 19  | 22    | 20    | 27    | 5   | 34    | 24    | 3,989  |
| 5     | 3 18  | 13   | 3 59  | 495   | 1,514 | 243   | 164   | 77    | 897    | 639   | 61  | 4 10   | 85    | 61    | 225    | 65    | 42  | 53    | 12    | 45    | 20  | 51    | 61    | 5,909  |
| 6     | 140   | 62   | 188   | 164   | 200   | 684   | 269   | 13 8  | 480    | 81    | 50  | 844    | 160   | 89    | 261    | 33    | 37  | 80    | 22    | 66    | 39  | 50    | 14    | 4,150  |
| 7     | 96    | 13 8 | 137   | 96    | 127   | 255   | 586   | 147   | 289    | 45    | 34  | 708    | 385   | 102   | 10 5   | 31    | 29  | 18    | 16    | 68    | -   | 36    | 8     | 3,456  |
| 8     | 82    | 18   | 167   | 108   | 145   | 120   | 171   | 475   | 504    | 41    | 16  | 222    | 80    | 320   | 195    | 56    | 15  | 21    | 7     | 8     | 7   | 31    | 9     | 2,817  |
| 9     | 421   | 101  | 387   | 878   | 793   | 482   | 283   | 517   | 2,501  | 453   | 71  | 1,18 1 | 277   | 478   | 491    | 423   | 92  | 98    | 111   | 220   | 102 | 281   | 169   | 10,808 |
| 10    | 140   | 6    | 13 3  | 2 10  | 603   | 113   | 36    | 24    | 422    | 503   | 16  | 165    | 22    | 43    | 112    | 60    | 83  | 11    | 7     | 9     | 5   | 25    | 30    | 2,779  |
| 11    | 21    | 6    | 58    | 50    | 41    | 99    | 36    | 13    | 84     | 15    | 15  | 115    | 18    | 8     | 46     | 4     | 11  | 23    | 9     | 22    | 4   | 8     | 7     | 711    |
| 12    | 330   | 119  | 271   | 3 5 2 | 4 50  | 898   | 539   | 230   | 1,172  | 158   | 94  | 2,801  | 3 59  | 345   | 628    | 152   | 111 | 170   | 13 2  | 2 16  | 23  | 152   | 54    | 9,758  |
| 13    | 39    | 82   | 77    | 108   | 12.4  | 111   | 452   | 66    | 237    | 35    | 32  | 391    | 529   | 76    | 59     | 10    | 7   | 10    | 7     | 54    | 7   | 13    | 9     | 2,534  |
| 14    | 103   | 9    | 67    | 83    | 111   | 93    | 10 1  | 299   | 482    | 63    | 11  | 289    | 175   | 667   | 31     | 33    | 12  | 17    | 12    | 28    | 15  | 26    | 2     | 2,729  |
| 15    | 111   | 33   | 172   | 105   | 269   | 240   | 165   | 81    | 485    | 97    | 69  | 657    | 51    | 54    | 1,3 52 | 64    | 116 | 262   | 18    | 124   | 45  | 102   | 12.5  | 4,796  |
| 16    | 50    | 24   | 52    | 74    | 74    | 34    | 23    | 46    | 402    | 51    | 13  | 137    | 22    | 39    | 49     | 543   | 22  | 22    | 35    | 24    | 8   | 167   | 99    | 2,012  |
| 17    | 13    | 9    | 21    | 14    | 37    | 36    | 22    | 26    | 113    | 28    | 8   | 127    | 4     | 8     | 89     | 22    | 166 | 65    | 19    | 36    | 2   | 16    | 85    | 967    |
| 18    | 17    | -    | 16    | 7     | 12    | 56    | 6     | 7     | 99     | 17    | 45  | 13 1   | 12    | 12    | 188    | 8     | 61  | 327   | 27    | 57    | 4   | 26    | 41    | 1,175  |
| 19    | 10    | 2    | 18    | 20    | 27    | 28    | 16    | 8     | 107    | 4     | 1   | 88     | 17    | 7     | 5      | 29    | 20  | 41    | 3 11  | 170   | 23  | 57    | 36    | 1,046  |
| 20    | 28    | 13   | 24    | 21    | 56    | 81    | 47    | 16    | 247    | 5     | 23  | 2 59   | 28    | 12    | 86     | 22    | 30  | 51    | 162   | 236   | 37  | 64    | 71    | 1,6 19 |
| 21    | 9     | -    | 12    | 21    | 11    | 19    | -     | 13    | 85     | 4     | 4   | 23     | 2     | 12    | 35     | 7     | 4   | 14    | 30    | 34    | 118 | 130   | 46    | 631    |
| 22    | 35    | 7    | 38    | 29    | 66    | 65    | 22    | 18    | 245    | 52    | 16  | 136    | 20    | 49    | 48     | 33    | 13  | 31    | 53    | 73    | 103 | 322   | 60    | 1,536  |
| 23    | 7     | -    | 17    | 17    | 38    | 15    | 7     | 1     | 204    | 44    | 14  | 47     | 4     | 10    | 25     | 91    | 49  | 43    | 25    | 49    | 10  | 64    | 737   | 1,518  |
| Total | 2,977 | 8 13 | 3,123 | 3,876 | 5,907 | 4,247 | 3,377 | 2,682 | 10,705 | 2,818 | 648 | 9,851  | 2,620 | 2,680 | 4,458  | 1,862 | 993 | 1,392 | 1,061 | 1,703 | 599 | 1,735 | 1,756 | 71,885 |

### 1 – Central

- 2 University 3 - Central Fringe
- 4 NW Inner
- 5 NE Inner

- 6 SE Inner
- 7 SW Inner
- 8 West Inner
- 9 NW Suburb
- 10 NE Suburb
- 11 Clover Bar Industrial
- 12 SE Suburb 13 - SW Suburb 14 – West Suburb 15 – Sherwood Park 16 – St. Albert 17 – Fort Saskatchewan

- 18 Strathcona County
- 19 Leduc County
- 20 Leduc / Nisku / Airport
- 21 Parkland County
- 22 Highway 16 Corridor
- 23 Sturgeon County

TRANSPORTATION