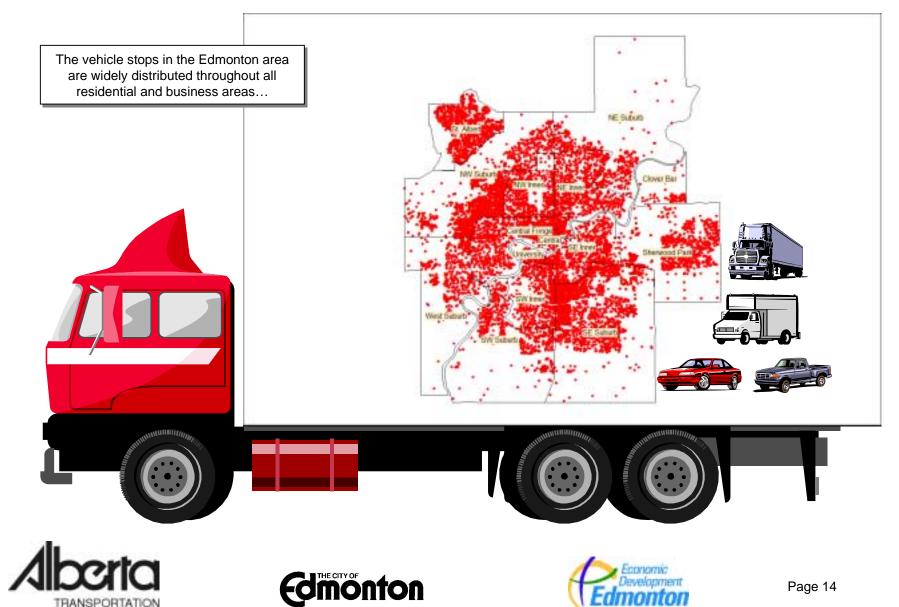

- Alberta Motor Transport Association (AMTA)
- Alberta Capital Region Alliance (ACRA)











•27,748 business establishments in the Edmonton region were contacted between October 2001 and August 2002.

•13,706 (49%) of these establishments ship goods or services.

•4,324 (32%) of the establishments that ship goods or services participated in the survey.









TRANSPORTATION

Page 3













TRANSPORTATION





Expansion factors were developed to scale the survey data to the universe of goods and service movements in the Edmonton Region.

This data expansion process involved scaling the data from the surveyed establishments to the total number of establishments in the Edmonton CMA across three variables; number of employees, industry, and establishment location.





















TRANSPORTATION

**nonton** 



... while within the City of Edmonton, truck traffic volumes tends to peak between 9AM and 5PM.



### Daily Vehicle Trips - All Vehicles

(not including trips with an origin or destination outside the Edmonton Region)

|       |       |       |       |       |        |        |        |       |        |       |       | То     |       |       |        |       |       |       |       |       |       |       |       |           |
|-------|-------|-------|-------|-------|--------|--------|--------|-------|--------|-------|-------|--------|-------|-------|--------|-------|-------|-------|-------|-------|-------|-------|-------|-----------|
| From  | 1     | 2     | 3     | 4     | 5      | 6      | 7      | 8     | 9      | 10    | 11    | 12     | 13    |