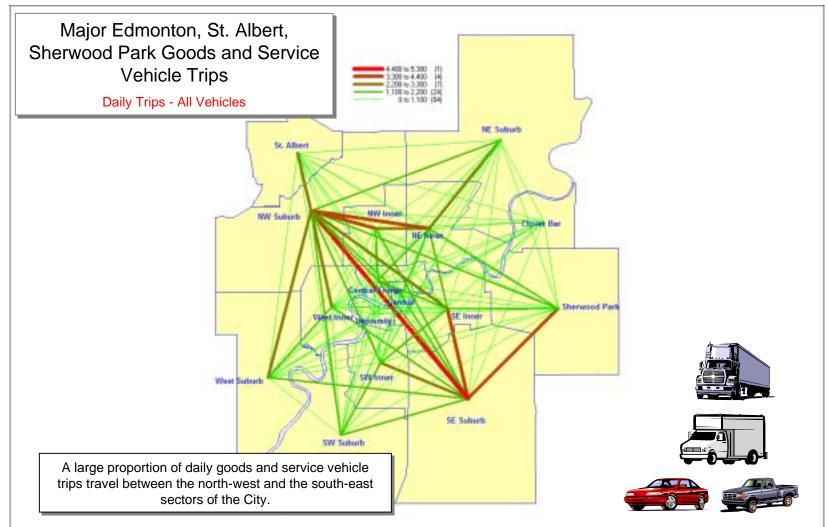

TRANSPORTATION

**nonton** 

... while within the City of Edmonton, truck traffic volumes tends to peak between 9AM and 5PM.