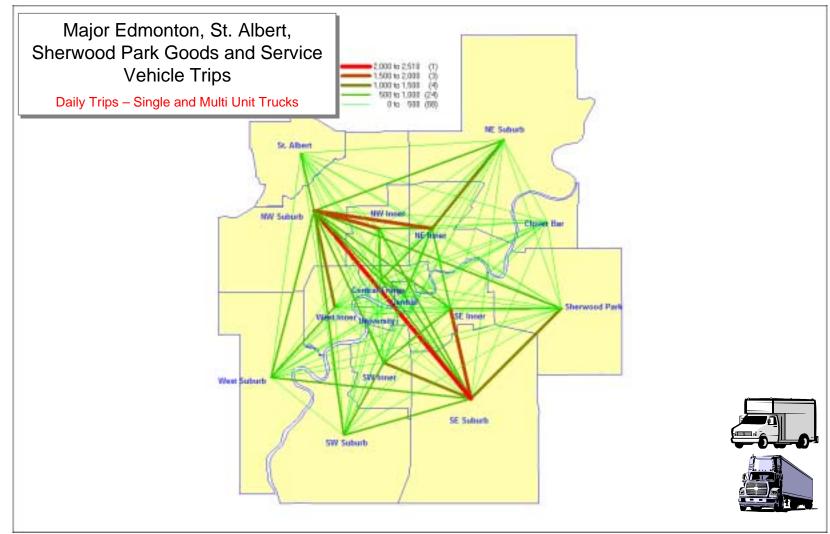

1     | 204    | 44    | 14  | 47     | 4     | 10    | 25     | 91    | 49  | 43    | 25    | 49    | 10  | 64    | 737   | 1,518  |
| Total | 2,977 | 8 13 | 3,123 | 3,876 | 5,907 | 4,247 | 3,377 | 2,682 | 10,705 | 2,818 | 648 | 9,851  | 2,620 | 2,680 | 4,458  | 1,862 | 993 | 1,392 | 1,061 | 1,703 | 599 | 1,735 | 1,756 | 71,885 |

### 1 – Central

- 2 University 3 - Central Fringe
- 4 NW Inner
- 5 NE Inner

- 6 SE Inner
- 7 SW Inner
- 8 West Inner
- 9 NW Suburb
- 10 NE Suburb
- 11 Clover Bar Industrial
- 12 SE Suburb 13 - SW Suburb 14 – West Suburb 15 – Sherwood Park 16 – St. Albert 17 – Fort Saskatchewan

- 18 Strathcona County
- 19 Leduc County
- 20 Leduc / Nisku / Airport
- 21 Parkland County
- 22 Highway 16 Corridor
- 23 Sturgeon County

























































































TRANSPORTATION