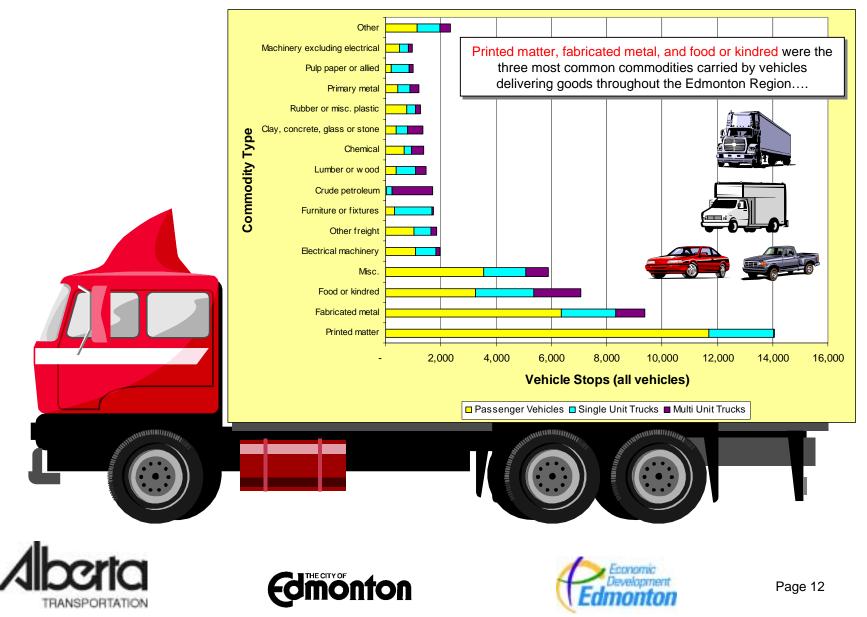

by:

- Alberta Motor Transport Association (AMTA)
- Alberta Capital Region Alliance (ACRA)











•27,748 business establishments in the Edmonton region were contacted between October 2001 and August 2002.

•13,706 (49%) of these establishments ship goods or services.

•4,324 (32%) of the establishments that ship goods or services participated in the survey.









TRANSPORTATION

Page 3













TRANSPORTATION





Expansion factors were developed to scale the survey data to the universe of goods and service movements in the Edmonton Region.

This data expansion process involved scaling the data from the surveyed establishments to the total number of establishments in the Edmonton CMA across three variables; number of employees, industry, and establishment location.





















TRANSPORTATION

**nonton** 



... while within the City of Edmonton, truck traffic volumes tends to peak between 9AM and 5PM.



### Daily Vehicle Trips - All Vehicles

(not including trips with an origin or destination outside the Edmonton Region)

|       |       |       |       |       |        |        |        |       |        |       |       | То     |       |       |        |       |       |       |       |       |       |       |       |           |
|-------|-------|-------|-------|-------|--------|--------|--------|-------|--------|-------|-------|--------|-------|-------|--------|-------|-------|-------|-------|-------|-------|-------|-------|-----------|
| From  | 1     | 2     | 3     | 4     | 5      | 6      | 7      | 8     | 9      | 10    | 11    | 12     | 13