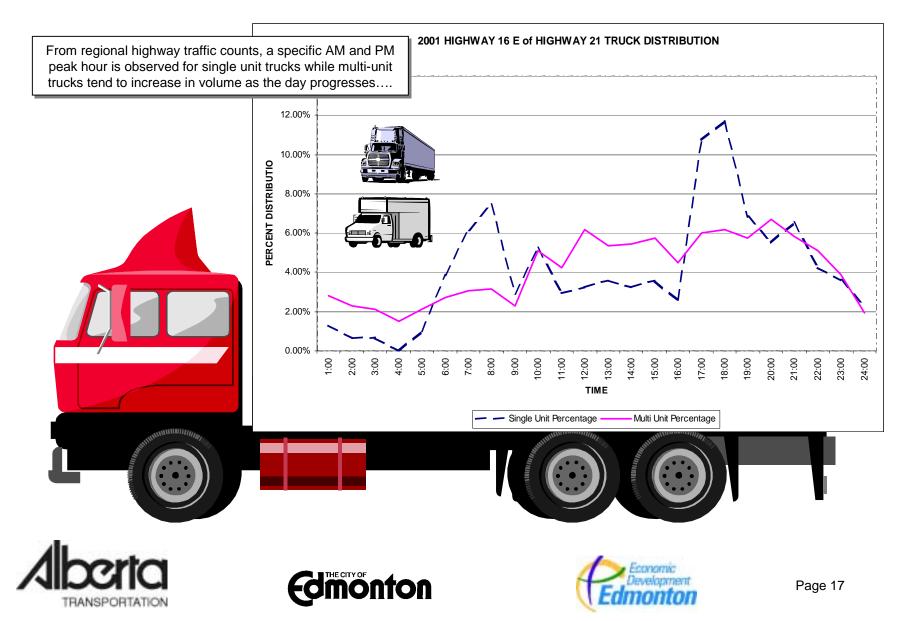

TRANSPORTATION

**nonton** 

... while within the City of Edmonton, truck traffic volumes tends to peak between 9AM and 5PM.