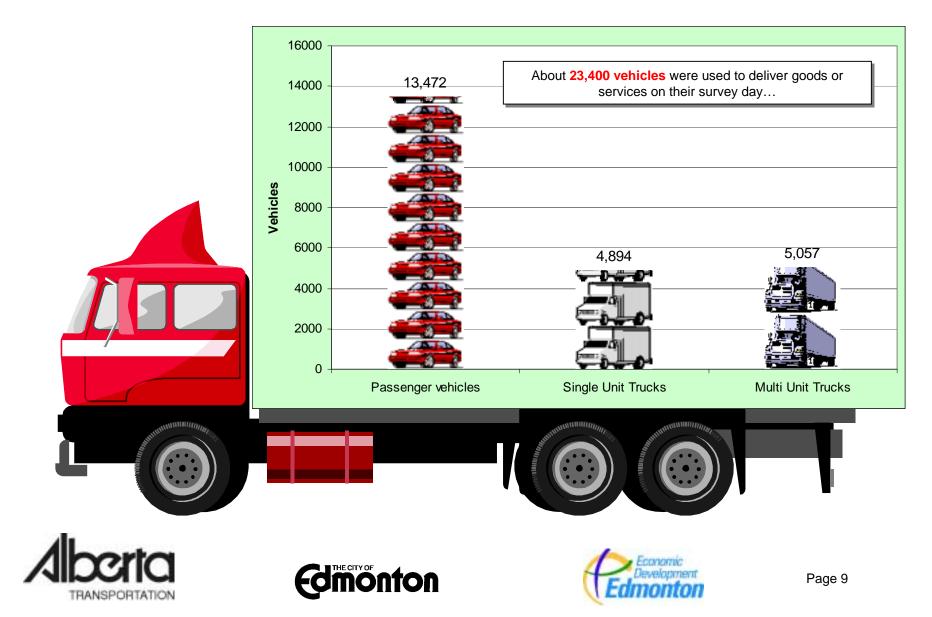

•13,706 (49%) of these establishments ship goods or services.

•4,324 (32%) of the establishments that ship goods or services participated in the survey.

TRANSPORTATION

Page 3

TRANSPORTATION

Expansion factors were developed to scale the survey data to the universe of goods and service movements in the Edmonton Region.