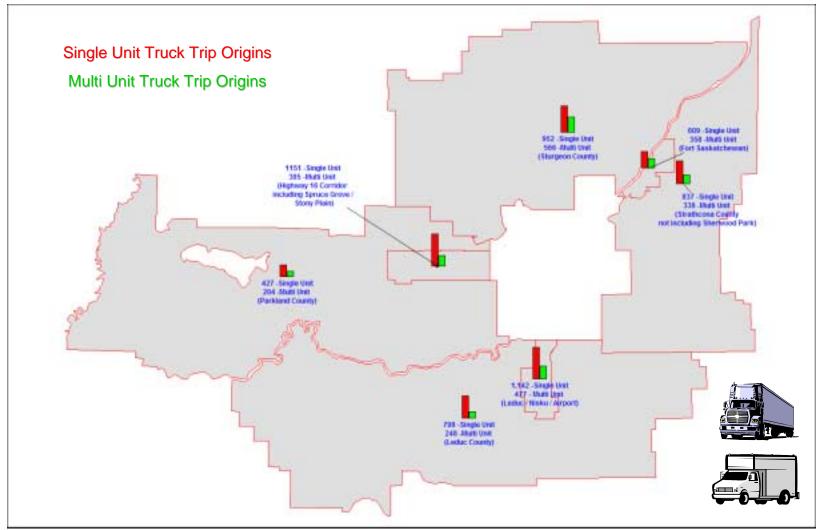

- 18 Strathcona County
- 19 Leduc County
- 20 Leduc / Nisku / Airport
- 21 Parkland County
- 22 Highway 16 Corridor
- 23 Sturgeon County

Daily Vehicle Trips - Single and Multi Unit Trucks

(not including trips with an origin or destination outside the Edmonton Region)

- 18 Strathcona County
- 19 Leduc County
- 20 Leduc / Nisku / Airport
- 21 Parkland County
- 22 Highway 16 Corridor
- 23 Sturgeon County

TRANSPORTATION