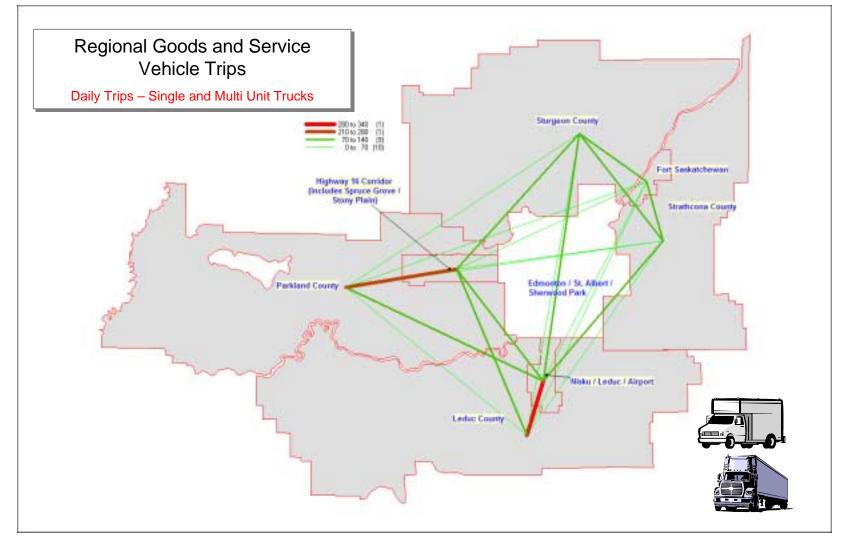

- 18 Strathcona County
- 19 Leduc County
- 20 Leduc / Nisku / Airport
- 21 Parkland County
- 22 Highway 16 Corridor
- 23 Sturgeon County

Daily Vehicle Trips - Single and Multi Unit Trucks

(not including trips with an origin or destination outside the Edmonton Region)

|       |       |      |       |       |       |       |       |       |        |       |     | To     |       |       |        |       |     |       |       |       |     |       |       |        |
|-------|-------|------|-------|-------|-------|-------|-------|-------|--------|-------|-----|--------|-------|-------|--------|-------|-----|-------|-------|-------|-----|-------|-------|--------|
| From  | 1     | 2    | 3     | 4     | 5     | 6     | 7     | 8     | 9      | 10    | 11  | 12     | 13    | 14    | 15     | 16    | 17  | 18    | 19    | 20    | 21  | 22    | 23    | Total  |
| 1     | 449   | 25   | 347   | 227   | 279   | 160   | 12 1  | 114   | 337    | 118   | 5   | 3 11   | 38    | 67    | 113    | 48    | 22  | 7     | 6     | 16    | -   | 28    | 34    | 2,873  |
| 2     | 37    | 36   | 40    | 16    | 42    | 64    | 102   | 23    | 13 2   | 3     | 4   | 13 2   | 78    | 18    | 21     | 9     | 1   | 1     | 7     | 87    | -   | 8     | 12    | 875    |
| 3     | 341   | 52   | 265   | 258   | 385   | 209   | 103   | 176   | 3 14   | 147   | 18  | 323    | 87    | 12.6  | 172    | 50    | 30  | 6     | 13    | 32    | 22  | 45    | 22    | 3,196  |
| 4     | 18 1  | 57   | 257   | 524   | 504   | 142   | 107   | 167   | 868    | 2 15  | 27  | 3 5 2  | 167   | 78    | 121    | 72    | 19  | 22    | 20    | 27    | 5   | 34    | 24    | 3,989  |
| 5     | 3 18  | 13   | 3 59  | 495   | 1,514 | 243   | 164   | 77    | 897    | 639   | 61  | 4 10   | 85    | 61    | 225    | 65    | 42  | 53    | 12    | 45    | 20  | 51    | 61    | 5,909  |
| 6     | 140   | 62   | 188   | 164   | 200   | 684   | 269   | 13 8  | 480    | 81    | 50  | 844    | 160   | 89    | 261    | 33    | 37  | 80    | 22    | 66    | 39  | 50    | 14    | 4,150  |
| 7     | 96    | 13 8 | 137   | 96    | 127   | 255   | 586   | 147   | 289    | 45    | 34  | 708    | 385   | 102   | 10 5   | 31    | 29  | 18    | 16    | 68    | -   | 36    | 8     | 3,456  |
| 8     | 82    | 18   | 167   | 108   | 145   | 120   | 171   | 475   | 504    | 41    | 16  | 222    | 80    | 320   | 195    | 56    | 15  | 21    | 7     | 8     | 7   | 31    | 9     | 2,817  |
| 9     | 421   | 101  | 387   | 878   | 793   | 482   | 283   | 517   | 2,501  | 453   | 71  | 1,18 1 | 277   | 478   | 491    | 423   | 92  | 98    | 111   | 220   | 102 | 281   | 169   | 10,808 |
| 10    | 140   | 6    | 13 3  | 2 10  | 603   | 113   | 36    | 24    | 422    | 503   | 16  | 165    | 22    | 43    | 112    | 60    | 83  | 11    | 7     | 9     | 5   | 25    | 30    | 2,779  |
| 11    | 21    | 6    | 58    | 50    | 41    | 99    | 36    | 13    | 84     | 15    | 15  | 115    | 18    | 8     | 46     | 4     | 11  | 23    | 9     | 22    | 4   | 8     | 7     | 711    |
| 12    | 330   | 119  | 271   | 3 5 2 | 4 50  | 898   | 539   | 230   | 1,172  | 158   | 94  | 2,801  | 3 59  | 345   | 628    | 152   | 111 | 170   | 13 2  | 2 16  | 23  | 152   | 54    | 9,758  |
| 13    | 39    | 82   | 77    | 108   | 12.4  | 111   | 452   | 66    | 237    | 35    | 32  | 391    | 529   | 76    | 59     | 10    | 7   | 10    | 7     | 54    | 7   | 13    | 9     | 2,534  |
| 14    | 103   | 9    | 67    | 83    | 111   | 93    | 10 1  | 299   | 482    | 63    | 11  | 289    | 175   | 667   | 31     | 33    | 12  | 17    | 12    | 28    | 15  | 26    | 2     | 2,729  |
| 15    | 111   | 33   | 172   | 105   | 269   | 240   | 165   | 81    | 485    | 97    | 69  | 657    | 51    | 54    | 1,3 52 | 64    | 116 | 262   | 18    | 124   | 45  | 102   | 12.5  | 4,796  |
| 16    | 50    | 24   | 52    | 74    | 74    | 34    | 23    | 46    | 402    | 51    | 13  | 137    | 22    | 39    | 49     | 543   | 22  | 22    | 35    | 24    | 8   | 167   | 99    | 2,012  |
| 17    | 13    | 9    | 21    | 14    | 37    | 36    | 22    | 26    | 113    | 28    | 8   | 127    | 4     | 8     | 89     | 22    | 166 | 65    | 19    | 36    | 2   | 16    | 85    | 967    |
| 18    | 17    | -    | 16    | 7     | 12    | 56    | 6     | 7     | 99     | 17    | 45  | 13 1   | 12    | 12    | 188    | 8     | 61  | 327   | 27    | 57    | 4   | 26    | 41    | 1,175  |
| 19    | 10    | 2    | 18    | 20    | 27    | 28    | 16    | 8     | 107    | 4     | 1   | 88     | 17    | 7     | 5      | 29    | 20  | 41    | 3 11  | 170   | 23  | 57    | 36    | 1,046  |
| 20    | 28    | 13   | 24    | 21    | 56    | 81    | 47    | 16    | 247    | 5     | 23  | 2 59   | 28    | 12    | 86     | 22    | 30  | 51    | 162   | 236   | 37  | 64    | 71    | 1,6 19 |
| 21    | 9     | -    | 12    | 21    | 11    | 19    | -     | 13    | 85     | 4     | 4   | 23     | 2     | 12    | 35     | 7     | 4   | 14    | 30    | 34    | 118 | 130   | 46    | 631    |
| 22    | 35    | 7    | 38    | 29    | 66    | 65    | 22    | 18    | 245    | 52    | 16  | 136    | 20    | 49    | 48     | 33    | 13  | 31    | 53    | 73    | 103 | 322   | 60    | 1,536  |
| 23    | 7     | -    | 17    | 17    | 38    | 15    | 7     | 1     | 204    | 44    | 14  | 47     | 4     | 10    | 25     | 91    | 49  | 43    | 25    | 49    | 10  | 64    | 737   | 1,518  |
| Total | 2,977 | 8 13 | 3,123 | 3,876 | 5,907 | 4,247 | 3,377 | 2,682 | 10,705 | 2,818 | 648 | 9,851  | 2,620 | 2,680 | 4,458  | 1,862 | 993 | 1,392 | 1,061 | 1,703 | 599 | 1,735 | 1,756 | 71,885 |

### 1 – Central

- 2 University 3 - Central Fringe
- 4 NW Inner
- 5 NE Inner

- 6 SE Inner
- 7 SW Inner
- 8 West Inner
- 9 NW Suburb
- 10 NE Suburb
- 11 Clover Bar Industrial
- 12 SE Suburb 13 - SW Suburb 14 – West Suburb 15 – Sherwood Park 16 – St. Albert 17 – Fort Saskatchewan

- 18 Strathcona County
- 19 Leduc County
- 20 Leduc / Nisku / Airport
- 21 Parkland County
- 22 Highway 16 Corridor
- 23 Sturgeon County

TRANSPORTATION