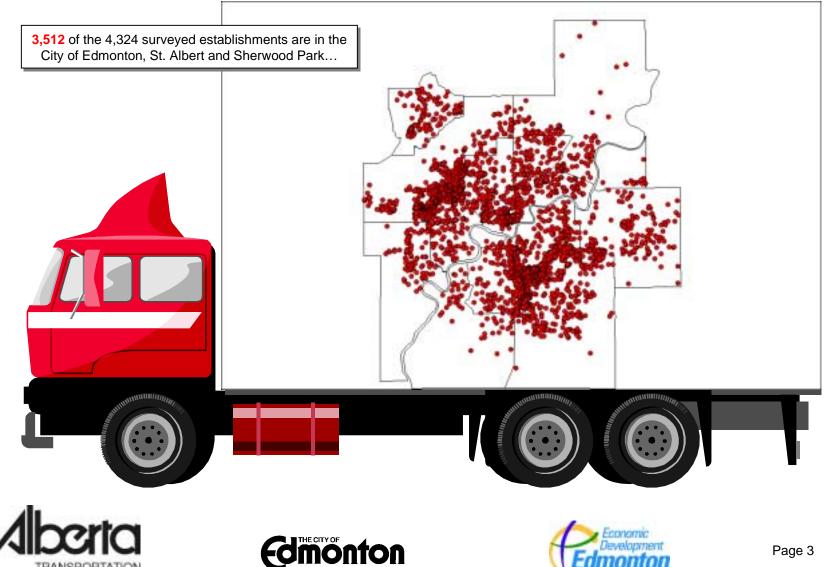

•13,706 (49%) of these establishments ship goods or services.

•4,324 (32%) of the establishments that ship goods or services participated in the survey.

TRANSPORTATION

Page 3

TRANSPORTATION

Expansion factors were developed to scale the survey data to the universe of goods and service movements in the Edmonton Region.