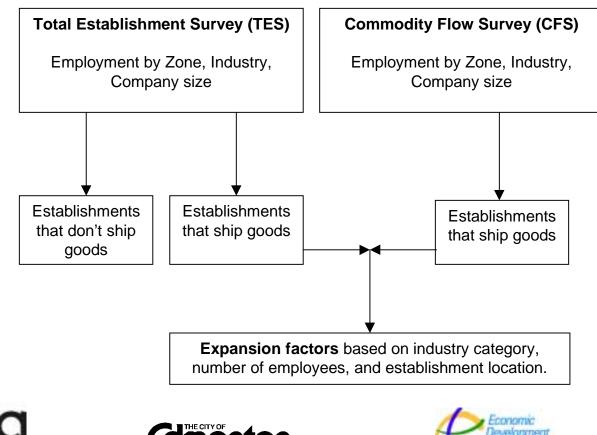

A Joint Alberta Transportation, City of Edmonton and Economic Development Edmonton Venture

Supported by:

- Alberta Motor Transport Association (AMTA)
- Alberta Capital Region Alliance (ACRA)

•27,748 business establishments in the Edmonton region were contacted between October 2001 and August 2002.

•13,706 (49%) of these establishments ship goods or services.

•4,324 (32%) of the establishments that ship goods or services participated in the survey.

TRANSPORTATION

Page 3

TRANSPORTATION

Expansion factors were developed to scale the survey data to the universe of goods and service movements in the Edmonton Region.

This data expansion process involved scaling the data from the surveyed establishments to the total number of establishments in the Edmonton CMA across three variables; number of employees, industry, and establishment location.