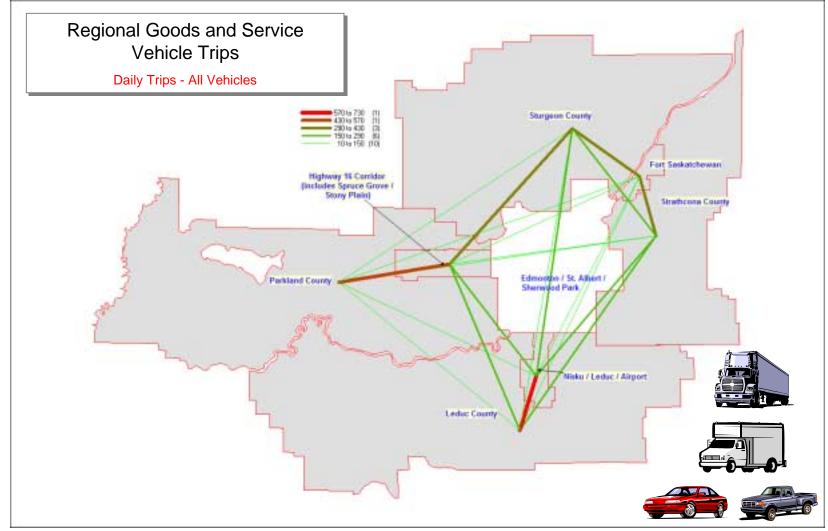

### Daily Vehicle Trips - All Vehicles

(not including trips with an origin or destination outside the Edmonton Region)

|       |       |       |       |       |        |        |        |       |        |       |       | То     |       |       |        |       |       |       |       |       |       |       |       |           |
|-------|-------|-------|-------|-------|--------|--------|--------|-------|--------|-------|-------|--------|-------|-------|--------|-------|-------|-------|-------|-------|-------|-------|-------|-----------|
| From  | 1     | 2     | 3     | 4     | 5      | 6      | 7      | 8     | 9      | 10    | 11    | 12     | 13    | 14    | 15     | 16    | 17    | 18    | 19    | 20    | 21    | 22    | 23    | Total     |
| 1     | 1,190 | 149   | 865   | 446   | 521    | 431    | 353    | 290   | 9 10   | 249   | 12    | 721    | 105   | 177   | 286    | 163   | 78    | 40    | 24    | 55    | 3     | 10 2  | 73    | 7,241     |
| 2     | 115   | 81    | 91    | 32    | 80     | 18 2   | 254    | 76    | 266    | 31    | 11    | 273    | 125   | 57    | 70     | 27    | 5     | 3     | 16    | 97    | -     | 15    | 23    | 1,932     |
| 3     | 876   | 14 2  | 699   | 573   | 829    | 646    | 348    | 4 50  | 860    | 309   | 41    | 751    | 2 15  | 274   | 334    | 175   | 60    | 38    | 47    | 98    | 30    | 95    | 57    | 7,947     |
| 4     | 3 5 7 | 82    | 577   | 1,162 | 1,205  | 371    | 261    | 434   | 2,066  | 453   | 56    | 790    | 3 16  | 157   | 277    | 202   | 43    | 43    | 84    | 62    | 13    | 99    | 78    | 9,189     |
| 5     | 605   | 68    | 760   | 1,076 | 3,227  | 620    | 339    | 224   | 1,806  | 1,245 | 100   | 906    | 190   | 177   | 532    | 232   | 108   | 81    | 33    | 117   | 57    | 124   | 185   | 12,811    |
| 6     | 3 5 4 | 145   | 468   | 368   | 593    | 1,519  | 596    | 300   | 1,125  | 171   | 117   | 1,931  | 322   | 2 57  | 825    | 70    | 85    | 150   | 73    | 150   | 90    | 117   | 52    | 9,877     |
| 7     | 224   | 247   | 342   | 2 50  | 320    | 608    | 1,4 12 | 398   | 693    | 95    | 60    | 1,424  | 884   | 293   | 282    | 82    | 43    | 33    | 45    | 168   | -     | 57    | 13    | 7,971     |
| 8     | 249   | 75    | 407   | 369   | 328    | 3 15   | 401    | 1,055 | 1,069  | 106   | 18    | 527    | 2 16  | 831   | 339    | 229   | 36    | 50    | 22    | 25    | 17    | 59    | 18    | 6,763     |
| 9     | 976   | 221   | 947   | 1,881 | 1,742  | 1,12.2 | 702    | 1,073 | 4,681  | 1,041 | 134   | 2,493  | 684   | 1,120 | 1,0 56 | 1,362 | 207   | 259   | 249   | 425   | 224   | 682   | 389   | 23,669    |
| 10    | 275   | 25    | 289   | 435   | 1,233  | 2 10   | 104    | 91    | 865    | 1,244 | 35    | 398    | 66    | 105   | 287    | 159   | 14 1  | 41    | 10    | 18    | 18    | 62    | 96    | 6,207     |
| 11    | 24    | 6     | 78    | 87    | 82     | 168    | 65     | 18    | 14 8   | 27    | 44    | 2 15   | 27    | 13    | 118    | 5     | 18    | 57    | 11    | 43    | 7     | 18    | 28    | 1,309     |
| 12    | 724   | 222   | 719   | 744   | 989    | 1,969  | 1,265  | 485   | 2,255  | 4 14  | 190   | 5,805  | 831   | 622   | 1,469  | 363   | 273   | 366   | 261   | 456   | 69    | 339   | 14 5  | 20,977    |
| 13    | 10 3  | 134   | 2 18  | 19 1  | 244    | 259    | 942    | 228   | 562    | 88    | 38    | 845    | 1,291 | 225   | 171    | 89    | 14    | 24    | 18    | 137   | 10    | 26    | 20    | 5,878     |
| 14    | 226   | 42    | 223   | 199   | 249    | 244    | 250    | 770   | 1,084  | 162   | 25    | 587    | 309   | 1,332 | 138    | 114   | 29    | 25    | 40    | 47    | 30    | 74    | 23    | 6,223     |
| 15    | 3 10  | 70    | 348   | 285   | 595    | 694    | 378    | 244   | 964    | 305   | 124   | 1,571  | 134   | 115   | 3,560  | 2 11  | 328   | 537   | 41    | 203   | 129   | 173   | 181   | 11,502    |
| 16    | 2 14  | 57    | 170   | 243   | 2.59   | 94     | 92     | 195   | 1,073  | 145   | 14    | 325    | 50    | 156   | 159    | 1,769 | 36    | 42    | 60    | 87    | 28    | 3 12  | 3 16  | 5,898     |
| 17    | 43    | 24    | 64    | 32    | 10.5   | 10 8   | 50     | 70    | 269    | 35    | 20    | 247    | 16    | 12    | 2 12   | 70    | 476   | 172   | 45    | 87    | 2     | 39    | 171   | 2,369     |
| 18    | 85    | -     | 50    | 26    | 30     | 158    | 35     | 15    | 208    | 31    | 69    | 251    | 21    | 18    | 498    | 20    | 19 1  | 762   | 75    | 137   | 8     | 58    | 81    | 2,827     |
| 19    | 32    | 15    | 54    | 43    | 64     | 70     | 40     | 14    | 249    | 9     | 10    | 244    | 38    | 19    | 41     | 19 3  | 54    | 91    | 634   | 374   | 52    | 108   | 78    | 2,527     |
| 20    | 73    | 31    | 67    | 44    | 144    | 168    | 13 0   | 46    | 471    | 15    | 44    | 579    | 80    | 34    | 231    | 89    | 60    | 87    | 349   | 553   | 63    | 119   | 140   | 3,615     |
| 21    | 24    | 7     | 35    | 33    | 27     | 34     | 5      | 31    | 204    | 15    | 7     | 51     | 2     | 26    | 112    | 18    | 8     | 29    | 64    | 65    | 239   | 270   | 106   | 1,4 13    |
| 22    | 92    | 15    | 89    | 52    | 130    | 146    | 49     | 53    | 6 11   | 93    | 35    | 279    | 71    | 129   | 109    | 107   | 47    | 68    | 149   | 128   | 262   | 707   | 174   | 3,597     |
| 23    | 29    | 3     | 43    | 57    | 145    | 34     | 35     | 2     | 457    | 83    | 39    | 13 1   | 23    | 25    | 57     | 283   | 151   | 119   | 62    | 94    | 38    | 134   | 1,530 | 3,572     |
| Total | 7,200 | 1,860 | 7,604 | 8,627 | 13,141 | 10,171 | 8,105  | 6,563 | 22,897 | 6,365 | 1,242 | 21,343 | 6,016 | 6,173 | 11,166 | 6,033 | 2,493 | 3,116 | 2,412 | 3,627 | 1,391 | 3,792 | 3,977 | 16 5,3 13 |

#### 1 – Central

- 2 University
- 3 Central Fringe
- 4 NW Inner
- 5 NE Inner

- 6 SE Inner
- 7 SW Inner
- 8 West Inner
- 9 NW Suburb
- 10 NE Suburb
- 11 Clover Bar Industrial
- 12 SE Suburb 13 – SW Suburb 14 – West Suburb 15 – Sherwood Park 16 – St. Albert 17 – Fort Saskatchewan

- 18 Strathcona County
- 19 Leduc County
- 20 Leduc / Nisku / Airport
- 21 Parkland County
- 22 Highway 16 Corridor
- 23 Sturgeon County

Daily Vehicle Trips - Single and Multi Unit Trucks

(not including trips with an origin or destination outside the Edmonton Region)