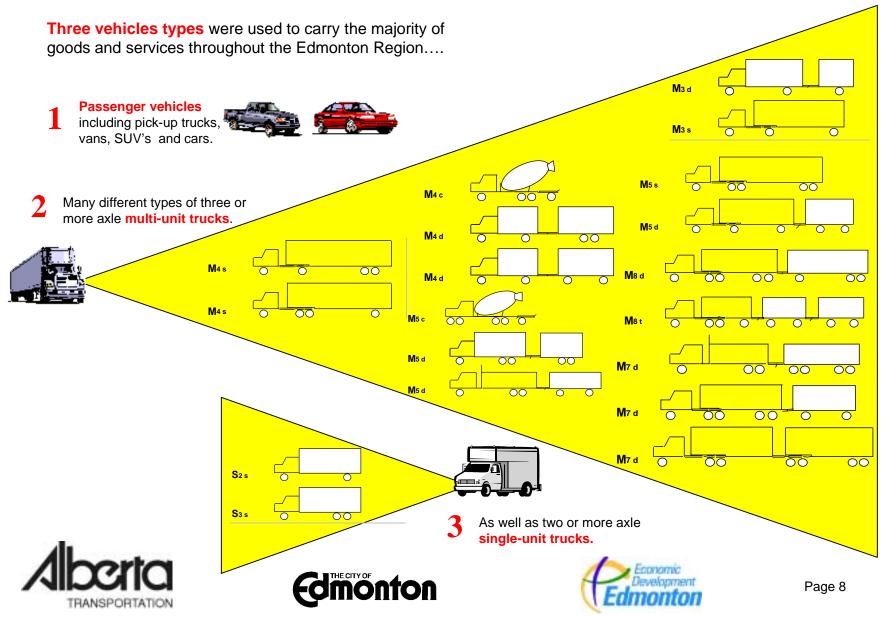

TRANSPORTATION

**nonton** 

... while within the City of Edmonton, truck traffic volumes tends to peak between 9AM and 5PM.