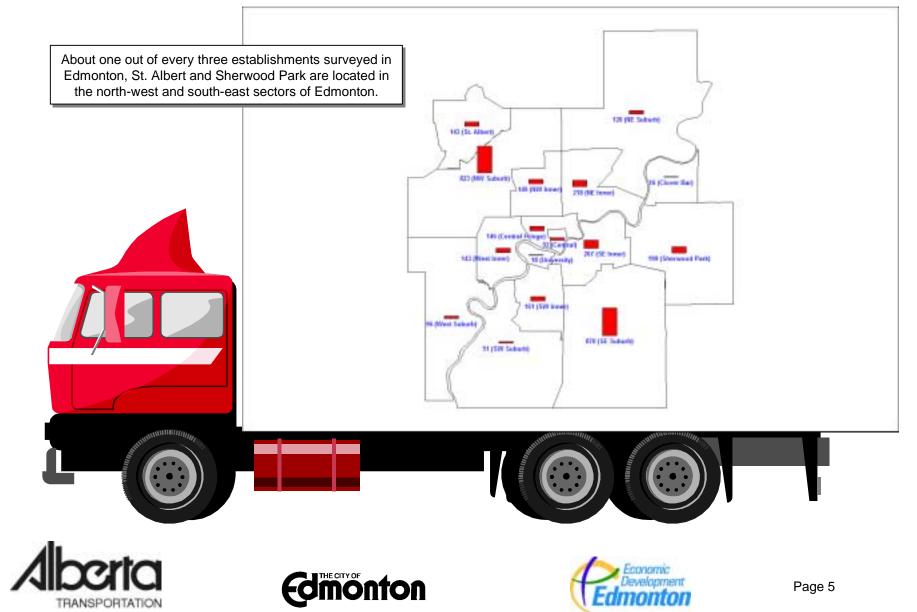

A Joint Alberta Transportation, City of Edmonton and Economic Development Edmonton Venture

Supported by:

- Alberta Motor Transport Association (AMTA)
- Alberta Capital Region Alliance (ACRA)

•27,748 business establishments in the Edmonton region were contacted between October 2001 and August 2002.

•13,706 (49%) of these establishments ship goods or services.

•4,324 (32%) of the establishments that ship goods or services participated in the survey.

TRANSPORTATION

Page 3

TRANSPORTATION

Expansion factors were developed to scale the survey data to the universe of goods and service movements in the Edmonton Region.

This data expansion process involved scaling the data from the surveyed establishments to the total number of establishments in the Edmonton CMA across three variables; number of employees, industry, and establishment location.