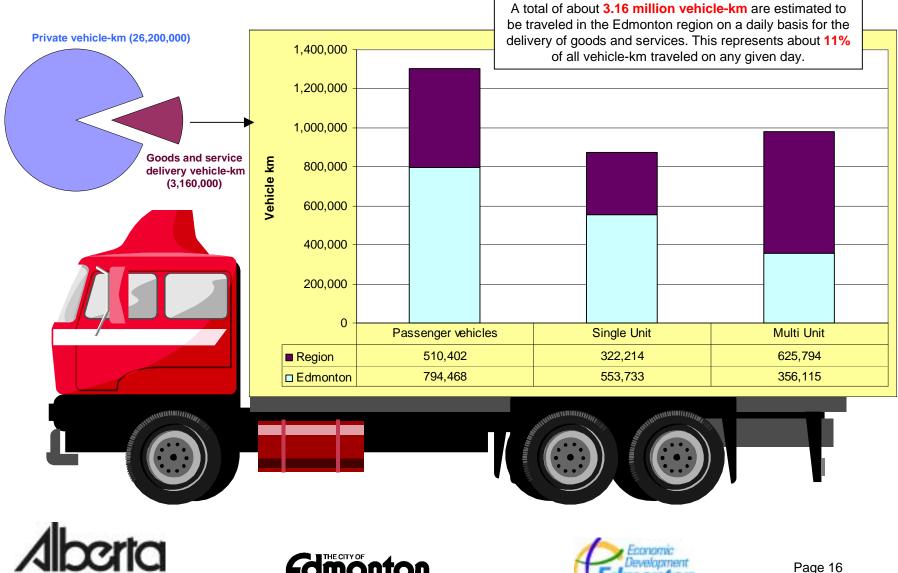

Alberta Motor Transport Association (AMTA)
- Alberta Capital Region Alliance (ACRA)











•27,748 business establishments in the Edmonton region were contacted between October 2001 and August 2002.

•13,706 (49%) of these establishments ship goods or services.

•4,324 (32%) of the establishments that ship goods or services participated in the survey.









TRANSPORTATION

Page 3













TRANSPORTATION





Expansion factors were developed to scale the survey data to the universe of goods and service movements in the Edmonton Region.

This data expansion process involved scaling the data from the surveyed establishments to the total number of establishments in the Edmonton CMA across three variables; number of employees, industry, and establishment location.





















TRANSPORTATION

**nonton** 



... while within the City of Edmonton, truck traffic volumes tends to peak between 9AM and 5PM.



### Daily Vehicle Trips - All Vehicles

(not including trips with an origin or destination outside the Edmonton Region)

|       |       |       |       |       |        |        |        |       |        |       |       | То     |       |       |        |       |       |       |       |       |       |       |       |           |
|-------|-------|-------|-------|-------|--------|--------|--------|-------|--------|-------|-------|--------|-------|-------|--------|-------|-------|-------|-------|-------|-------|-------|-------|-----------|
| From  | 1     | 2     | 3     | 4     | 5      | 6      | 7      | 8     | 9      | 10    | 11    | 12     | 13    | 14