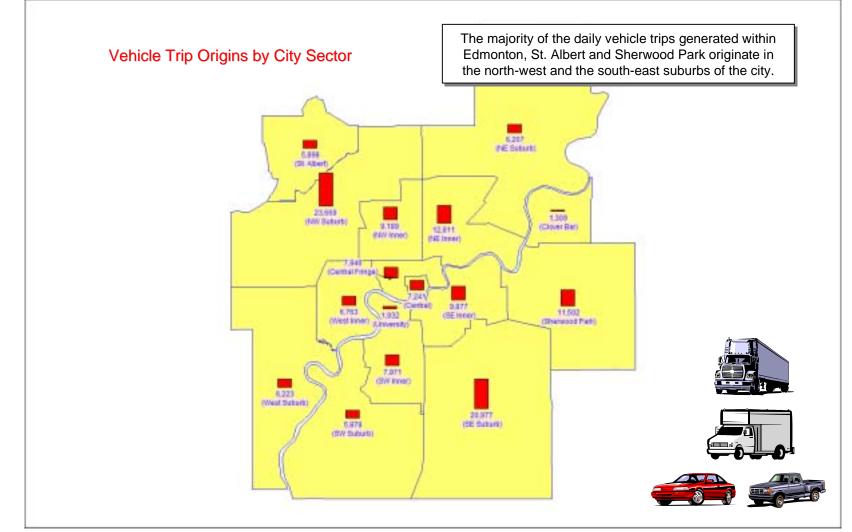

### Daily Vehicle Trips - All Vehicles

(not including trips with an origin or destination outside the Edmonton Region)

|       |       |       |       |       |        |        |        |       |        |       |       | То     |       |       |        |       |       |       |       |       |       |       |       |           |
|-------|-------|-------|-------|-------|--------|--------|--------|-------|--------|-------|-------|--------|-------|-------|--------|-------|-------|-------|-------|-------|-------|-------|-------|-----------|
| From  | 1     | 2     | 3     | 4     | 5      | 6      | 7      | 8     | 9      | 10    | 11    | 12     | 13    | 14    | 15     | 16    | 17    | 18    | 19    | 20    | 21    | 22    | 23    | Total     |
| 1     | 1,190 | 149   | 865   | 446   | 521    | 431    | 353    | 290   | 9 10   | 249   | 12    | 721    | 105   | 177   | 286    | 163   | 78    | 40    | 24    | 55    | 3     | 10 2  | 73    | 7,241     |
| 2     | 115   | 81    | 91    | 32    | 80     | 18 2   | 254    | 76    | 266    | 31    | 11    | 273    | 125   | 57    | 70     | 27    | 5     | 3     | 16    | 97    | -     | 15    | 23    | 1,932     |
| 3     | 876   | 14 2  | 699   | 573   | 829    | 646    | 348    | 4 50  | 860    | 309   | 41    | 751    | 2 15  | 274   | 334    | 175   | 60    | 38    | 47    | 98    | 30    | 95    | 57    | 7,947     |
| 4     | 3 5 7 | 82    | 577   | 1,162 | 1,205  | 371    | 261    | 434   | 2,066  | 453   | 56    | 790    | 3 16  | 157   | 277    | 202   | 43    | 43    | 84    | 62    | 13    | 99    | 78    | 9,189     |
| 5     | 605   | 68    | 760   | 1,076 | 3,227  | 620    | 339    | 224   | 1,806  | 1,245 | 100   | 906    | 190   | 177   | 532    | 232   | 108   | 81    | 33    | 117   | 57    | 124   | 185   | 12,811    |
| 6     | 3 5 4 | 145   | 468   | 368   | 593    | 1,519  | 596    | 300   | 1,125  | 171   | 117   | 1,931  | 322   | 2 57  | 825    | 70    | 85    | 150   | 73    | 150   | 90    | 117   | 52    | 9,877     |
| 7     | 224   | 247   | 342   | 2 50  | 320    | 608    | 1,4 12 | 398   | 693    | 95    | 60    | 1,424  | 884   | 293   | 282    | 82    | 43    | 33    | 45    | 168   | -     | 57    | 13    | 7,971     |
| 8     | 249   | 75    | 407   | 369   | 328    | 3 15   | 401    | 1,055 | 1,069  | 106   | 18    | 527    | 2 16  | 831   | 339    | 229   | 36    | 50    | 22    | 25    | 17    | 59    | 18    | 6,763     |
| 9     | 976   | 221   | 947   | 1,881 | 1,742  | 1,12.2 | 702    | 1,073 | 4,681  | 1,041 | 134   | 2,493  | 684   | 1,120 | 1,0 56 | 1,362 | 207   | 259   | 249   | 425   | 224   | 682   | 389   | 23,669    |
| 10    | 275   | 25    | 289   | 435   | 1,233  | 2 10   | 104    | 91    | 865    | 1,244 | 35    | 398    | 66    | 105   | 287    | 159   | 14 1  | 41    | 10    | 18    | 18    | 62    | 96    | 6,207     |
| 11    | 24    | 6     | 78    | 87    | 82     | 168    | 65     | 18    | 14 8   | 27    | 44    | 2 15   | 27    | 13    | 118    | 5     | 18    | 57    | 11    | 43    | 7     | 18    | 28    | 1,309     |
| 12    | 724   | 222   | 719   | 744   | 989    | 1,969  | 1,265  | 485   | 2,255  | 4 14  | 190   | 5,805  | 831   | 622   | 1,469  | 363   | 273   | 366   | 261   | 456   | 69    | 339   | 14 5  | 20,977    |
| 13    | 10 3  | 134   | 2 18  | 19 1  | 244    | 259    | 942    | 228   | 562    | 88    | 38    | 845    | 1,291 | 225   | 171    | 89    | 14    | 24    | 18    | 137   | 10    | 26    | 20    | 5,878     |
| 14    | 226   | 42    | 223   | 199   | 249    | 244    | 250    | 770   | 1,084  | 162   | 25    | 587    | 309   | 1,332 | 138    | 114   | 29    | 25    | 40    | 47    | 30    | 74    | 23    | 6,223     |
| 15    | 3 10  | 70    | 348   | 285   | 595    | 694    | 378    | 244   | 964    | 305   | 124   | 1,571  | 134   | 115   | 3,560  | 2 11  | 328   | 537   | 41    | 203   | 129   | 173   | 181   | 11,502    |
| 16    | 2 14  | 57    | 170   | 243   | 2.59   | 94     | 92     | 195   | 1,073  | 145   | 14    | 325    | 50    | 156   | 159    | 1,769 | 36    | 42    | 60    | 87    | 28    | 3 12  | 3 16  | 5,898     |
| 17    | 43    | 24    | 64    | 32    | 10.5   | 10 8   | 50     | 70    | 269    | 35    | 20    | 247    | 16    | 12    | 2 12   | 70    | 476   | 172   | 45    | 87    | 2     | 39    | 171   | 2,369     |
| 18    | 85    | -     | 50    | 26    | 30     | 158    | 35     | 15    | 208    | 31    | 69    | 251    | 21    | 18    | 498    | 20    | 19 1  | 762   | 75    | 137   | 8     | 58    | 81    | 2,827     |
| 19    | 32    | 15    | 54    | 43    | 64     | 70     | 40     | 14    | 249    | 9     | 10    | 244    | 38    | 19    | 41     | 19 3  | 54    | 91    | 634   | 374   | 52    | 108   | 78    | 2,527     |
| 20    | 73    | 31    | 67    | 44    | 144    | 168    | 13 0   | 46    | 471    | 15    | 44    | 579    | 80    | 34    | 231    | 89    | 60    | 87    | 349   | 553   | 63    | 119   | 140   | 3,615     |
| 21    | 24    | 7     | 35    | 33    | 27     | 34     | 5      | 31    | 204    | 15    | 7     | 51     | 2     | 26    | 112    | 18    | 8     | 29    | 64    | 65    | 239   | 270   | 106   | 1,4 13    |
| 22    | 92    | 15    | 89    | 52    | 130    | 146    | 49     | 53    | 6 11   | 93    | 35    | 279    | 71    | 129   | 109    | 107   | 47    | 68    | 149   | 128   | 262   | 707   | 174   | 3,597     |
| 23    | 29    | 3     | 43    | 57    | 145    | 34     | 35     | 2     | 457    | 83    | 39    | 13 1   | 23    | 25    | 57     | 283   | 151   | 119   | 62    | 94    | 38    | 134   | 1,530 | 3,572     |
| Total | 7,200 | 1,860 | 7,604 | 8,627 | 13,141 | 10,171 | 8,105  | 6,563 | 22,897 | 6,365 | 1,242 | 21,343 | 6,016 | 6,173 | 11,166 | 6,033 | 2,493 | 3,116 | 2,412 | 3,627 | 1,391 | 3,792 | 3,977 | 16 5,3 13 |