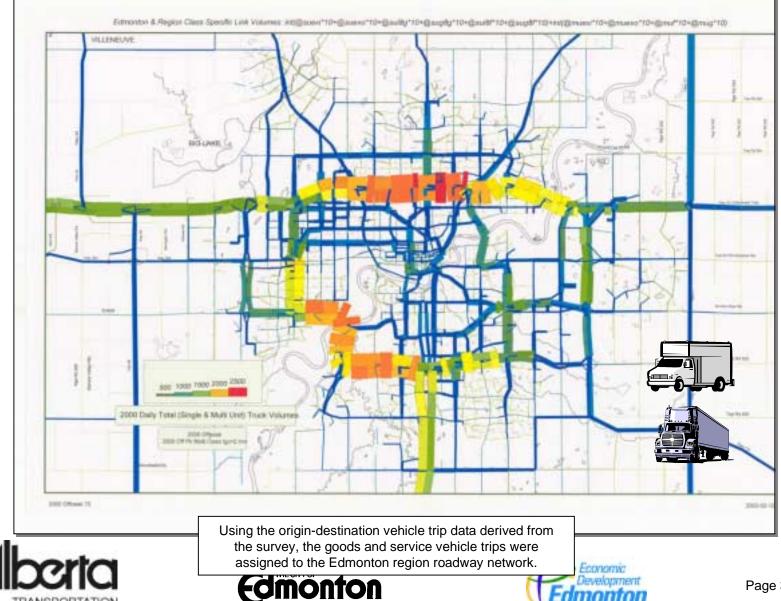

TRANSPORTATION

**nonton** 

... while within the City of Edmonton, truck traffic volumes tends to peak between 9AM and 5PM.