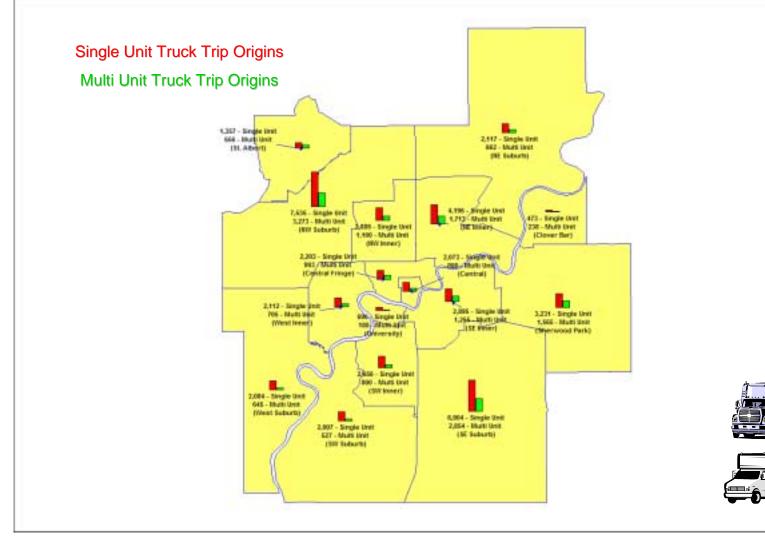

- 18 Strathcona County
- 19 Leduc County
- 20 Leduc / Nisku / Airport
- 21 Parkland County
- 22 Highway 16 Corridor
- 23 Sturgeon County

Daily Vehicle Trips - Single and Multi Unit Trucks

(not including trips with an origin or destination outside the Edmonton Region)