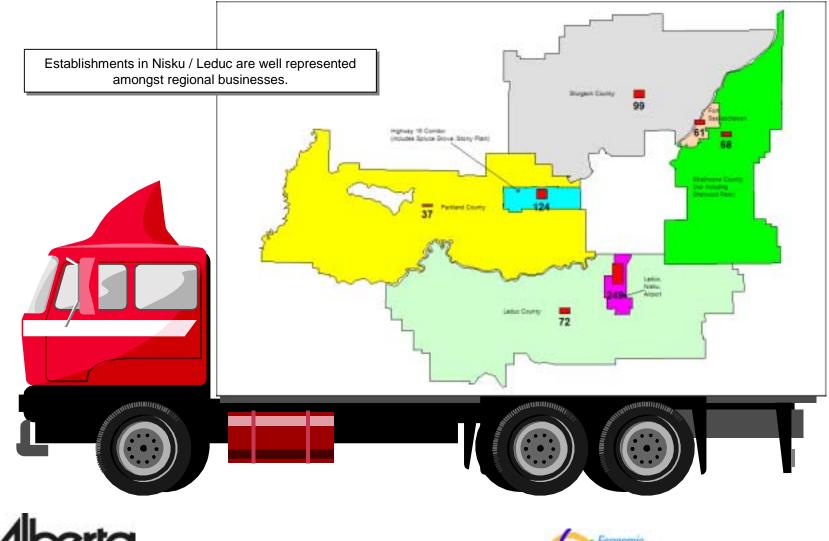

A Joint Alberta Transportation, City of Edmonton and Economic Development Edmonton Venture

Supported by:

- Alberta Motor Transport Association (AMTA)
- Alberta Capital Region Alliance (ACRA)

•27,748 business establishments in the Edmonton region were contacted between October 2001 and August 2002.

•13,706 (49%) of these establishments ship goods or services.

•4,324 (32%) of the establishments that ship goods or services participated in the survey.

TRANSPORTATION

Page 3

TRANSPORTATION

Expansion factors were developed to scale the survey data to the universe of goods and service movements in the Edmonton Region.

This data expansion process involved scaling the data from the surveyed establishments to the total number of establishments in the Edmonton CMA across three variables; number of employees, industry, and establishment location.