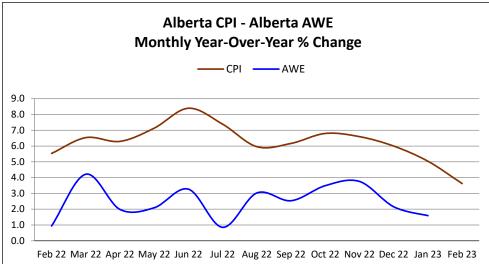

Parties subject to essential services provisions are organized alphabetically by expiry year.

Red font represents changes from last issue. EEs denotes Employees. ALRB denotes Alberta Labour Relations Board certificate.