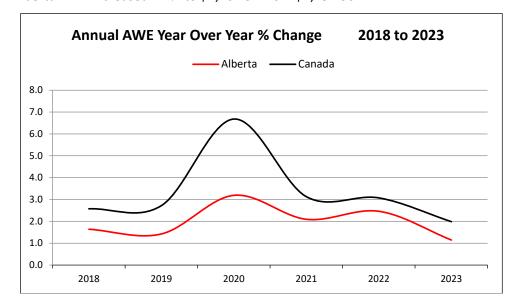

33   | 1.39 | 41   | 3,242   | 1.62 | 32   | 2,480   | 2.22 | 20   | 1,755  | 2.31 |
| Utilities                                                            | 23    | 7,548   | 1.15 | 22   | 6,758   | 1.56 | 17   | 6,572   | 2.46 | 12   | 4,311  | 2.93 |
| Wholesale Trade                                                      | 18    | 3,619   | 1.97 | 16   | 3,227   | 3.76 | 13   | 3,040   | 3.48 | 7    | 2,380  | 2.78 |
| All Settlements                                                      | 1,024 | 411,831 | 0.65 | 950  | 398,729 | 1.81 | 720  | 362,738 | 2.76 | 343  | 98,154 | 2.93 |



# **Average Weekly Earnings (AWE)**\*

In **March 2023** the Alberta AWE increased 1.0% from February 2023. Between March 2023 and March 2022 the Alberta AWE increased 1.1% to \$1,267.97 from \$1,254.36.



| AWE   | Alberta | Canada |
|-------|---------|--------|
| 2018  | 1.6     | 2.6    |
| 2019  | 1.4     | 2.7    |
| 2020  | 3.2     | 6.7    |
| 2021  | 2.1     | 3.1    |
| 2022  | 2.5     | 3.1    |
| 2023* | 1.1     | 2.0    |



| AWE    | Alberta | Canada |
|--------|---------|--------|
| Mar 22 | 3.8     | 4.2    |
| Apr 22 | 2.0     | 3.2    |
| May 22 | 2.1     | 2.5    |
| Jun 22 | 3.3     | 3.5    |
| Jul 22 | 0.9     | 3.0    |
| Aug 22 | 3.0     | 3.5    |
| Sep 22 | 2.5     | 3.1    |
| Oct 22 | 3.5     | 3.6    |
| Nov 22 | 3.8     | 4.0    |
| Dec 22 | 2.2     | 2.9    |
| Jan 23 | 1.3     | 2.6    |
| Feb 23 | 1.0     | 1.9    |
| Mar 23 | 1.1     | 1.4    |



<sup>\*</sup>To date preliminary figures. Graph data available upon request.

Source: Statistical data supplie