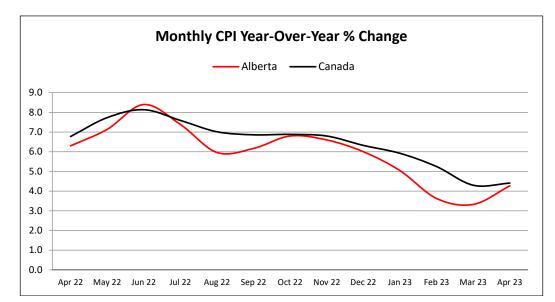

available upon request.

Source: Statistical data supplied by Statistics Canada

¹ Year over Year % Change (Monthly) - (Current month AWEA - Same month previous year AAWE)/Same month previous year AWEA x 100

<sup>&</sup>lt;sup>2</sup> Year over Year % Change (Annual) - (Ave. of current year AWEA - Ave. of previous year AWEA) / Ave. of previous year AWEA x 100

# Consumer Price Index (CPI)\*, 2002=100

In **April 2023** the Alberta CPI increased 1.2% from March 2023. Between April 2023 and April 2022 the Alberta CPI increased 4.3% to \$163.70 from \$161.70.



| СРІ   | Alberta | Canada |
|-------|---------|--------|
| 2018  | 2.5     | 2.3    |
| 2019  | 1.7     | 1.9    |
| 2020  | 1.1     | 0.7    |
| 2021  | 3.2     | 3.4    |
| 2022  | 6.5     | 6.8    |
| 2023* | 1.6     | 2.5    |



| СРІ    | Alberta | Canada |
|--------|---------|--------|
| Apr 22 | 6.3     | 6.8    |
| May 22 | 7.1     | 7.7    |
| Jun 22 | 8.4     | 8.1    |
| Jul 22 | 7.4     | 7.6    |
| Aug 22 | 6.0     | 7.0    |
| Sep 22 | 6.2     | 6.9    |
| Oct 22 | 6.8     | 6.9    |
| Nov 22 | 6.6     | 6.8    |
| Dec 22 | 6.0     | 6.3    |
| Jan 23 | 5.0     | 5.9    |
| Feb 23 | 3.6     | 5.2    |
| Mar 23 | 3.3     | 4.3    |
| Apr 23 | 4.3     | 4.4    |



<sup>\*</sup>Year to date – Graph data available upon request.

<sup>&</sup>lt;sup>1</sup> Year over Year % Change (Annual) - (Ave. of current year CPI - Ave. of previous year CPI) / Ave. of previous year CPI x 100

<sup>&</sup>lt;sup>2</sup> Year over Year % Change (Monthly) - (Current month CPI - Same month previous year CPI) / Same month pr