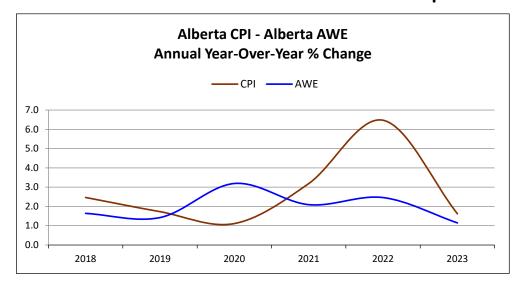

Parties subject to essential services provisions are organized alphabetically by expiry year.

Red font represents changes from last issue. EEs denotes Employees. ALRB denotes Alberta Labour Relations Board certificate.