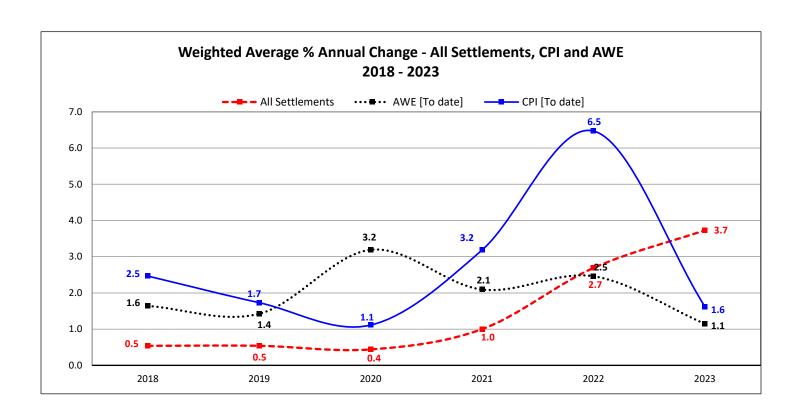

| 29    | 26,513  | 0.88 | 32   | 26,821  | 0.11 | 21   | 14,551  | 0.10 | 20   | 14,421 | 1.43 |
| Transportation & Warehousing                                         | 39    | 3,233   | 1.39 | 41   | 3,242   | 1.62 | 32   | 2,480   | 2.22 | 20   | 1,755  | 2.31 |
| Utilities                                                            | 23    | 7,548   | 1.15 | 22   | 6,758   | 1.56 | 17   | 6,572   | 2.46 | 12   | 4,311  | 2.93 |
| Wholesale Trade                                                      | 18    | 3,619   | 1.97 | 16   | 3,227   | 3.76 | 13   | 3,040   | 3.48 | 7    | 2,380  | 2.78 |
| All Settlements                                                      | 1,024 | 411,831 | 0.65 | 950  | 398,729 | 1.81 | 720  | 362,738 | 2.76 | 343  | 98,154 | 2.93 |



# **Average Weekly Earnings (AWE)**\*

In **March 2023** the Alberta AWE increased 1.0% from February 2023. Between March 2023 and March 2022 the Alberta AWE increased 1.1% to \$1,267.97 from \$1,254.36.



| AWE   | Alberta | Canada |
|-------|---------|--------|
| 2018  | 1.6     | 2.6    |
| 2019  | 1.4     | 2.7    |
| 2020  | 3.2     | 6.7    |
| 2021  | 2.1     | 3.1    |
| 2022  | 2.5     | 3.1    |
| 2023* | 1.1     | 2.0    |



| AWE    | Alberta | Canada |
|--------|---------|--------|
| Mar 22 | 3.8     | 4.2    |
| Apr 22 | 2.0     | 3.2    |
| May 22 | 2.1     | 2.5    |
| Jun 22 | 3.3     | 3.5    |
| Jul 22 | 0.9     | 3.0    |
| Aug 22 | 3.0     | 3.5    |
| Sep 22 | 2.5     | 3.1    |
| Oct 22 | 3.5     | 3.6    |
| Nov 22 | 3.8     | 4.0    |
| Dec 22 | 2.2     | 2.9