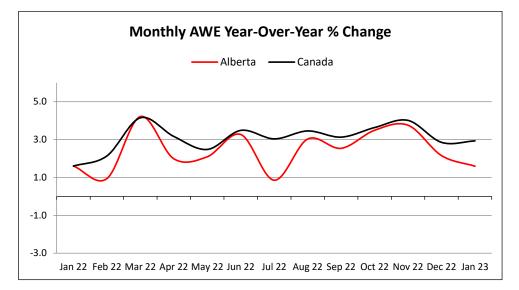

| 4,311  | 2.93 |
| Wholesale Trade                                                      | 18    | 3,619   | 1.97 | 16   | 3,227   | 3.76 | 13   | 3,040   | 3.48 | 7    | 2,380  | 2.78 |
| All Settlements                                                      | 1,024 | 411,831 | 0.65 | 950  | 398,729 | 1.81 | 720  | 362,738 | 2.76 | 343  | 98,154 | 2.93 |



# **Average Weekly Earnings (AWE)**\*

In **March 2023** the Alberta AWE increased 1.0% from February 2023. Between March 2023 and March 2022 the Alberta AWE increased 1.1% to \$1,267.97 from \$1,254.36.



| AWE   | Alberta | Canada |
|-------|---------|--------|
| 2018  | 1.6     | 2.6    |
| 2019  | 1.4     | 2.7    |
| 2020  | 3.2     | 6.7    |
| 2021  | 2.1     | 3.1    |
| 2022  | 2.5     | 3.1    |
| 2023* | 1.1     | 2.0    |



| AWE    | Alberta | Canada |
|--------|---------|--------|
| Mar 22 | 3.8     | 4.2    |
| Apr 22 | 2.0     | 3.2    |
| May 22 | 2.1     | 2.5    |
| Jun 22 | 3.3     | 3.5    |
| Jul 22 | 0.9     | 3.0    |
| Aug 22 | 3.0     | 3.5    |
| Sep 22 | 2.5     | 3.1    |
| Oct 22 | 3.5     | 3.6    |
| Nov 22 | 3.8     | 4.0    |
| Dec 22 | 2.2     | 2.9    |
| Jan 23 | 1.3     | 2.6    |
| Feb 23 | 1.0     | 1.9    |
| Mar 23 | 1.1     | 1.4    |



<sup>\*</sup>To date preliminary figures. Graph data available upon request.

Source: Statistical data supplied by Statistics Canada

¹ Year over Year % Change (Monthly) - (Current month AWEA - Same month previous year AAWE)/Same month previous year AWEA x 100

<sup>&</sup>lt;sup>2</sup> Year over Year % Change (Annual) - (Ave. of current year