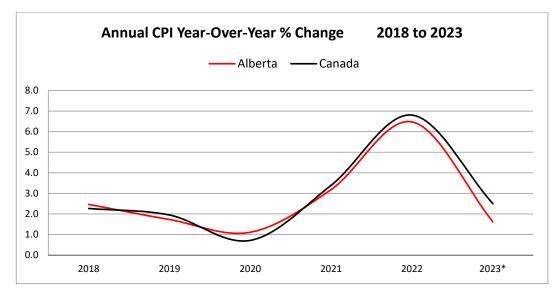

Oct 22 | 3.5     | 3.6    |
| Nov 22 | 3.8     | 4.0    |
| Dec 22 | 2.2     | 2.9    |
| Jan 23 | 1.3     | 2.6    |
| Feb 23 | 1.0     | 1.9    |
| Mar 23 | 1.1     | 1.4    |



<sup>\*</sup>To date preliminary figures. Graph data available upon request.

Source: Statistical data supplied by Statistics Canada

¹ Year over Year % Change (Monthly) - (Current month AWEA - Same month previous year AAWE)/Same month previous year AWEA x 100

<sup>&</sup>lt;sup>2</sup> Year over Year % Change (Annual) - (Ave. of current year AWEA - Ave. of previous year AWEA) / Ave. of previous year AWEA x 100

# Consumer Price Index (CPI)\*, 2002=100

In **April 2023** the Alberta CPI increased 1.2% from March 2023. Between April 2023 and April 2022 the Alberta CPI increased 4.3% to \$163.70 from \$161.70.



| СРІ   | Alberta | Canada |
|-------|---------|--------|
| 2018  | 2.5     | 2.3    |
| 2019  | 1.7     | 1.9    |
| 2020  | 1.1     | 0.7    |
| 2021  | 3.2     | 3.4    |
| 2022  | 6.5     | 6.8    |
| 2023* | 1.6     | 2.5    |



| СРІ    | Alberta | Canada |
|--------|---------|--------|
| Apr 22 | 6.3     | 6.8    |
| May 22 | 7.1     | 7.7    |
| Jun 22 | 8.4     | 8.1    |
| Jul 22 | 7.4     | 7.6    |
| Aug 22 | 6.0     | 7.0    |
| Sep 22 | 6.2     | 6.9    |
| Oct 22 | 6.8     | 6.9    |
| Nov 22 | 6.6     | 6.8    |
| Dec 22 | 6.0     | 6.3    |
| Jan 23 | 5.0     | 5.9    |
| Feb 23 | 3.6     | 5.2    |
| Mar 23 | 3.3     | 4.3    |
| Apr 23 | 4.3     | 4.4    |



<sup>\*</sup>Year to date – Graph data available upon request.

<sup>&</sup>lt;sup>1</sup> Year over Year % Ch