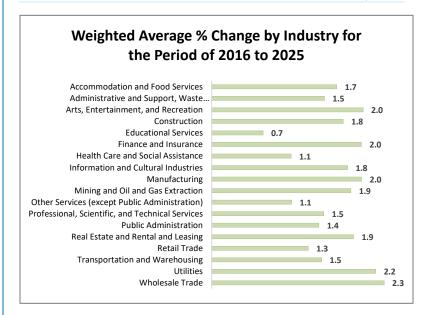

#### **CBAs Received by Industry**

| Industry                                         | CBAs | EEs    |
|--------------------------------------------------|------|--------|
| Accommodation and Food Services                  | 4    | 298    |
| Arts, Entertainment, and Recreation              | 2    | 105    |
| Construction                                     | 18   | 10,918 |
| Educational Services                             | 2    | 1,154  |
| Health Care and Social Assistance                | 22   | 4,543  |
| Information and Cultural Industries              | 5    | 108    |
| Manufacturing                                    | 14   | 581    |
| Mining and Oil and Gas Extraction                | 2    | 30     |
| Other Services                                   | 5    | 42     |
| Professional, Scientific, and Technical Services | 2    | 21     |
| Public Administration                            | 5    | 2,708  |
| Retail Trade                                     | 1    | 13     |
| Transportation & Warehousing                     | 4    | 303    |
| Utilities                                        | 2    | 610    |
| Wholesale Trade                                  | 2    | 213    |
| Total                                            | 90   | 21,647 |