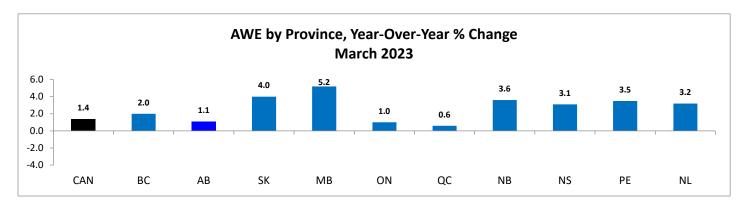

February 2023. Between March 2023 and March 2022 the Alberta AWE increased 1.1% to \$1,267.97 from \$1,254.36.



| AWE   | Alberta | Canada |
|-------|---------|--------|
| 2018  | 1.6     | 2.6    |
| 2019  | 1.4     | 2.7    |
| 2020  | 3.2     | 6.7    |
| 2021  | 2.1     | 3.1    |
| 2022  | 2.5     | 3.1    |
| 2023* | 1.1     | 2.0    |



| AWE    | Alberta | Canada |
|--------|---------|--------|
| Mar 22 | 3.8     | 4.2    |
| Apr 22 | 2.0     | 3.2    |
| May 22 | 2.1     | 2.5    |
| Jun 22 | 3.3     | 3.5    |
| Jul 22 | 0.9     | 3.0    |
| Aug 22 | 3.0     | 3.5    |
| Sep 22 | 2.5     | 3.1    |
| Oct 22 | 3.5     | 3.6    |
| Nov 22 | 3.8     | 4.0    |
| Dec 22 | 2.2     | 2.9    |
| Jan 23 | 1.3     | 2.6    |
| Feb 23 | 1.0     | 1.9    |
| Mar 23 | 1.1     | 1.4    |



<sup>\*</sup>To date preliminary figures. Graph data available upon request.

Source: Statistical data supplied by Statistics Canada

¹ Year over Year % Change (Monthly) - (Current month AWEA - Same month previous year AAWE)/Same month previous year AWEA x 100

<sup>&</sup>lt;sup>2</sup> Year over Year % Change (Annual) - (Ave. of current year AWEA - Ave. of previous year AWEA) / Ave. of previous year AWEA x 100

# Consumer Price Index (CPI)\*, 2002=100

In **April 2023** the Alberta CPI increased 1.2% from March 2023. Between April 2023 and April 2022 the Alberta CPI increased 4.3% to \$163.70 from \$161.70.



| СРІ   | Alberta | Canada |
|-------|---------|--------|
| 2018  | 2.5     | 2.3    |
| 2019  | 1.7     | 1.9    |
| 2020  | 1.1     | 0.7    |
| 2021  | 3.2     | 3.4    |
| 20