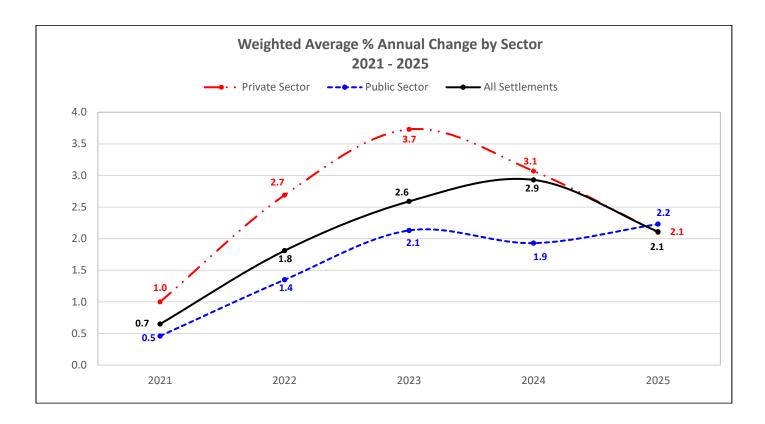

ivate Sector  | 360        | 97,498    | 3.73                                |
| 2023 | Public Sector   | 283        | 245,625   | 2.13                                |
|      | All Settlements | 643        | 343,123   | 2.59                                |
|      | Private Sector  | 244        | 86,375    | 3.07                                |
| 2024 | Public Sector   | 99         | 11,779    | 1.93                                |
|      | All Settlements | 343        | 98,154    | 2.93                                |
|      | Private Sector  | 93         | 25,917    | 2.10                                |
| 2025 | Public Sector   | 23         | 2,280     | 2.23                                |
|      | All Settlements | 116        | 28,197    | 2.11                                |



Details of the calculation methodology can be obtained from the Collective Bargaining Information Services Unit of Alberta Jobs, Economy and Northern Development by calling (780) 427-8301 or emailing <a href="mailto:cba.submissions@gov.ab.ca">cba.submissions@gov.ab.ca</a>.

# Wage Settlements in Alberta Weighted Average % Annual Change by Industry

Wage data reflects the average yearly % change taking effect in the indicated year.

|                                                                      |       | 2021    |      |      | 2022    |      |      | 2023    |      |      | 2024   |      |
|----------------------------------------------------------------------|-------|---------|------|------|---------|------|------|---------|------|------|--------|------|
| Industry Sector