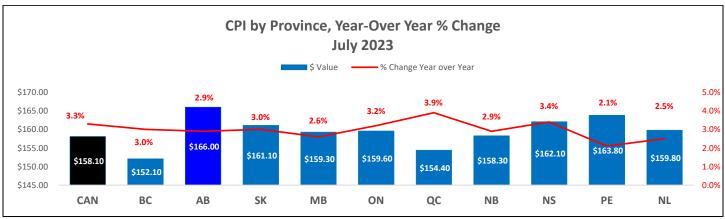

#### In this Issue:

Alt+LeftArrow will take user back to the title page

- 3 Alberta Settlements
- 7 Current & Upcoming Collective Bargaining
- 12 Essential Services Bargaining Relationships
- 19 Grievance Arbitration Awards
- 20 Wage Settlements in Alberta Public / Private Sector Wage Changes
- 21 Wage Settlements in Alberta Industry Wage Changes
- 22 Average Weekly Earnings [AWE], Jun 2023
- 23 Consumer Price Index [CPI], Jul 2023
- 24 <u>CPI and AWE Comparison</u> Jul 2023
- 25 <u>Union Data Employees, Collective Agreements</u>
- 26 Abbreviations / Acronyms Listing
- 27 <u>Resource List</u>