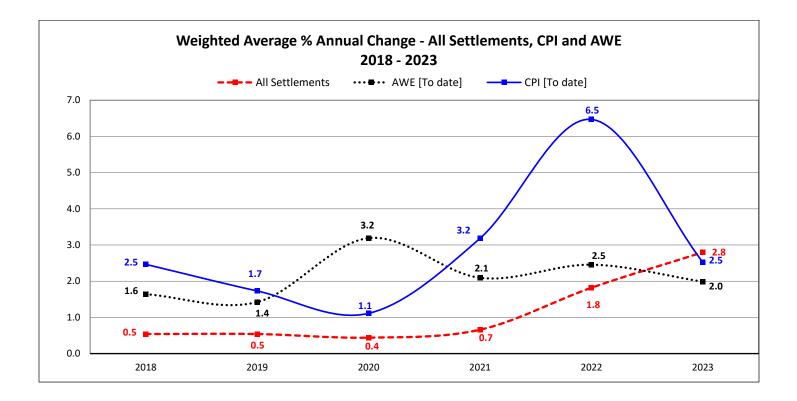

#### Health Care and Social Assistance

| EMPLOYER                                           | UNION           | EXPIRY     | EMPLOYEES | ES | STATUS     |
|----------------------------------------------------|-----------------|------------|-----------|----|------------|
| Age Care – Beverly Centre Glenmore                 | AUPE            | 2018-09-10 | 170       | v  | Mediation  |
| Associated Ambulance & Services (Whitecourt)       | CUPE Local 4351 | 2022-03-31 | 189       |    | Bargaining |
| Aster Joint Venture - AgeCare Sagewood             | AUPE            | 2018-11-17 | 136       | v  | Mediation  |
| Aster Joint Venture – AgeCare Walden Heights – ANC | AUPE            | 2020-01-26 | 257       | V  | Bargaining |
| Bethany Care Centre - Calgary – ANC                | AUPE            | 2017-08-31 | 443       | V  | Mediation  |
| Bethany Care Centre – Collegeside                  | AUPE            | 2017-08-31 | 166       | V  | Mediation  |
| Bethany Care Centre – Didsbury                     | AUPE            | 2017-08-31 | 109       | V  | Mediation  |
| Bethany Care Society – Riverview                   | AUPE            | 1st Agmt   | 363       | V  | Mediation  |
| Bethany Nursing Home – Lodges                      | AUPE            | 2020-03-31 | 143       | V  | Settled    |
| Bloom LP                                           | UNA             | 2020-12-31 | 129       | V  | Bargaining |
| Bloom LP - AgeCare - Riverview                     | UFCW Local 401  | 2023-03-31 | 128       | V  |            |
| Bloom LP – Bow-Crest Care Centre                   | CUPE Local 8    | 2022-10-31 | 144       | V  | Settled    |
| Brenda Strafford Foundation – Clifton Manor        | AUPE            | 2019-03-31 | 162       | V  | Mediation  |
| Brenda Strafford Foundation – Wentworth Manor      | AUPE            | 2022-12-30 | 146       | V  | Mediation  |
| Canadian Blood Services – Techs                    | HSAA            | 2021-03-31 | 243       | V  | Bargaining |
| Capital Care – Dickensfield, Norwood               | CUPE Local 1158 | 2020-06-30 | 440       | V  | Settled    |
| Capital Care – PMP/PMT                             | HSAA            | 2020-03-31 | 144       | V  | Bargaining |
| Carewest – ANC                                     | AUPE            | 2020-06-30 | 1,340     | v  | Mediation  |
| Carewest – Colonel Belcher                         | UNA             | 2020-03-31 | 129       | v  | Settled    |
| Carewest – GSS                                     | AUPE            | 2020-06-30 | 160       | V  | Mediation  |
| Carewest – PMP/PMT                                 | HSAA            | 2020-06-30 | 208       | V  | Mediation  |
| CBI Home Health                                    | AUPE            | 2020-12-31 | 482       | V  | Bargaining |
| Chantelle Management – Edith Cavell Care Centre    | AUPE            | 2020-11-30 | 124       | V  | Mediation  |
|                                                    |                 |            |           |    |            |