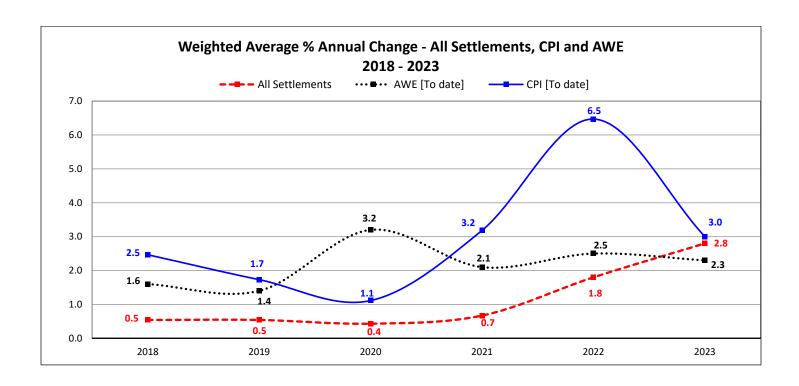

Enhanced Mediation [1st Agreement Disputes] indicated by Enhanced

| IAFF Local 209                                                                                                                                                                                                                                                                                                                                                                                                                                                                                                                                                                                                                                                                                                                                                                                                                                                                                                                                                                                                                                                                                                                                                                                                                                                                                                                                                                                                                                                                                                                                                                                                                                                                                                                                                                                                                                                                                                                                                                                                                                                                                                                 | EMPLOYER                                 | UNION                       | EXPIRY     | EMPLOYEES   | ES | STATUS     |
|--------------------------------------------------------------------------------------------------------------------------------------------------------------------------------------------------------------------------------------------------------------------------------------------------------------------------------------------------------------------------------------------------------------------------------------------------------------------------------------------------------------------------------------------------------------------------------------------------------------------------------------------------------------------------------------------------------------------------------------------------------------------------------------------------------------------------------------------------------------------------------------------------------------------------------------------------------------------------------------------------------------------------------------------------------------------------------------------------------------------------------------------------------------------------------------------------------------------------------------------------------------------------------------------------------------------------------------------------------------------------------------------------------------------------------------------------------------------------------------------------------------------------------------------------------------------------------------------------------------------------------------------------------------------------------------------------------------------------------------------------------------------------------------------------------------------------------------------------------------------------------------------------------------------------------------------------------------------------------------------------------------------------------------------------------------------------------------------------------------------------------|------------------------------------------|-----------------------------|------------|-------------|----|------------|
| Chemico-Telecon Infrastructure Group   IBEW Local 42   2023-06-17   165                                                                                                                                                                                                                                                                                                                                                                                                                                                                                                                                                                                                                                                                                                                                                                                                                                                                                                                                                                                                                                                                                                                                                                                                                                                                                                                                                                                                                                                                                                                                                                                                                                                                                                                                                                                                                                                                                                                                                                                                                                                        | AECOM Maintenance Contractors            | CLAC Local 63. Construction | 2023-08-31 | 967         |    |            |
| WINDOWER                                                                                                                                                                                                                                                                                                                                                                                                                                                                                                                                                                                                                                                                                                                                                                                                                                                                                                                                                                                                                                                                                                                                                                                                                                                                                                                                                                                                                                                                                                                                                                                                                                                                                                                                                                                                                                                                                                                                                                                                                                                                                                                       | Chemco-Telecon Infrastructure Group      |                             |            |             |    |            |
| WINDON   EXPIRY   EMPLOYES   ES   STATUS                                                                                                                                                                                                                                                                                                                                                                                                                                                                                                                                                                                                                                                                                                                                                                                                                                                                                                                                                                                                                                                                                                                                                                                                                                                                                                                                                                                                                                                                                                                                                                                                                                                                                                                                                                                                                                                                                                                                                                                                                                                                                       |                                          |                             |            |             |    |            |
| white Administration  WPLOYER  WPLOYEL Coal 355  S020-12-31  1,470  Tentative Mediation Civic Service Union 52  2020-12-20  4,250  Mediation Rediation R  |                                          |                             | EVDIDV     | EMDLOVEES   | EC | CTATUS     |
| MPLOYER                                                                                                                                                                                                                                                                                                                                                                                                                                                                                                                                                                                                                                                                                                                                                                                                                                                                                                                                                                                                                                                                                                                                                                                                                                                                                                                                                                                                                                                                                                                                                                                                                                                                                                                                                                                                                                                                                                                                                                                                                                                                                                                        | INPLOTER                                 | UNION                       | EXPIRT     | EIVIPLOTEES | E3 | SIAIUS     |
| MPLOYER                                                                                                                                                                                                                                                                                                                                                                                                                                                                                                                                                                                                                                                                                                                                                                                                                                                                                                                                                                                                                                                                                                                                                                                                                                                                                                                                                                                                                                                                                                                                                                                                                                                                                                                                                                                                                                                                                                                                                                                                                                                                                                                        | ublic Administration                     |                             |            |             |    |            |
| CUPE Local 37                                                                                                                                                                                                                                                                                                                                                                                                                                                                                                                                                                                                                                                                                                                                                                                                                                                                                                                                                                                                                                                                                                                                                                                                                                                                                                                                                                                                                                                                                                                                                                                                                                                                                                                                                                                                                                                                                                                                                                                                                                                                                                                  |                                          | UNION                       | EXPIRY     | EMPLOYEES   | ES | STATUS     |
| It   OF Chestermere   CUPE Local 37                                                                                                                                                                                                                                                                                                                                                                                                                                                                                                                                                                                                                                                                                                                                                                                                                                                                                                                                                                                                                                                                                                                                                                                                                                                                                                                                                                                                                                                                                                                                                                                                                                                                                                                                                                                                                                                                                                                                                                                                                                                                                            | ity of Calgary                           | IAFF Local 255              | 2020-12-31 | 1.470       |    | Tentative  |
| tty of Edmonton                                                                                                                                                                                                                                                                                                                                                                                                                                                                                                                                                                                                                                                                                                                                                                                                                                                                                                                                                                                                                                                                                                                                                                                                                                                                                                                                                                                                                                                                                                                                                                                                                                                                                                                                                                                                                                                                                                                                                                                                                                                                                                                |                                          |                             |            | •           |    |            |
|                                                                                                                                                                                                                                                                                                                                                                                                                                                                                                                                                                                                                                                                                                                                                                                                                                                                                                                                                                                                                                                                                                                                                                                                                                                                                                                                                                                                                                                                                                                                                                                                                                                                                                                                                                                                                                                                                                                                                                                                                                                                                                                                |                                          |                             |            |             |    | Mediation  |
| ATU Local 569   2021-12-18   130   Mediation   Media   | •                                        |                             |            |             |    | Arbitratio |
| tity of Lethbridge         CUPE Local 70         2022-12-31         860         Bargainin (by of Lethbridge)           itty of Lethbridge         IAFF Local 237         2020-12-31         223         Mediation (by of Lethbridge – Transit         ATU Local 987         2022-12-31         173         Bargainin (by of Red Deer         ATU Local 569         2022-12-31         131         Arbitratic Arbitratic (by of Red Deer         IAFF Local 1190         2022-12-31         209         Bargainin (by of St. Albert         IAFF Local 2130         2019-12-31         117         Arbitratic (by of St. Albert         IAFF Local 2130         2019-12-31         117         Arbitratic (by of St. Albert         IAFF Local 2494         2020-12-31         172         Mediation (by of Wediation (by Vew County)         IAFF Local 4794         2020-12-31         144         Mediation (by of Wediation (by of Wediat                                                                                                                                                                                                                                                                                                                                                                                      |                                          |                             |            |             |    |            |
| IAFF Local 237   2020-12-31   223   Mediation   173   Bargaining   174   175   175   175   175   175   175   175   175   175   175   175   175   175   175   175   175   175   175   175   175   175   175   175   175   175   175   175   175   175   175   175   175   175   175   175   175   175   175   175   175   175   175   175   175   175   175   175   175   175   175   175   175   175   175   175   175   175   175   175   175   175   175   175   175   175   175   175   175   175   175   175   175   175   175   175   175   175   175   175   175   175   175   175   175   175   175   175   175   175   175   175   175   175   175   175   175   175   175   175   175   175   175   175   175   175   175   175   175   175   175   175   175   175   175   175   175   175   175   175   175   175   175   175   175   175   175   175   175   175   175   175   175   175   175   175   175   175   175   175   175   175   175   175   175   175   175   175   175   175   175   175   175   175   175   175   175   175   175   175   175   175   175   175   175   175   175   175   175   175   175   175   175   175   175   175   175   175   175   175   175   175   175   175   175   175   175   175   175   175   175   175   175   175   175   175   175   175   175   175   175   175   175   175   175   175   175   175   175   175   175   175   175   175   175   175   175   175   175   175   175   175   175   175   175   175   175   175   175   175   175   175   175   175   175   175   175   175   175   175   175   175   175   175   175   175   175   175   175   175   175   175   175   175   175   175   175   175   175   175   175   175   175   175   175   175   175   175   175   175   175   175   175   175   175   175   175   175   175   175   175   175   175   175   175   175   175   175   175   175   175   175   175   175   175   175   175   175   175   175   175   175   175   175   175   175   175   175   175   175   175   175   175   175   175   175   175   175   175   175   175   175   175   175   175   175   175   175   175   175   |                                          |                             |            |             |    |            |
| Try of Lethbridge – Transit                                                                                                                                                                                                                                                                                                                                                                                                                                                                                                                                                                                                                                                                                                                                                                                                                                                                                                                                                                                                                                                                                                                                                                                                                                                                                                                                                                                                                                                                                                                                                                                                                                                                                                                                                                                                                                                                                                                                                                                                                                                                                                    | •                                        |                             |            |             |    |            |
| ATU Local 569   2022-12-31   131                                                                                                                                                                                                                                                                                                                                                                                                                                                                                                                                                                                                                                                                                                                                                                                                                                                                                                                                                                                                                                                                                                                                                                                                                                                                                                                                                                                                                                                                                                                                                                                                                                                                                                                                                                                                                                                                                                                                                                                                                                                                                               | ,                                        |                             |            |             |    |            |
| In yof Red Deer IAFF Local 1190 2022-12-31 209 Bargainin ty of St. Albert IAFF Local 1190 2022-12-31 209 Bargainin ty of St. Albert IAFF Local 2130 2019-12-31 117 Arbitratic gegional Municipality of Wood Buffalo IAFF Local 2494 2020-12-31 172 Mediation ocky View County IAFF Local 4794 2020-12-31 144 Mediation ocky View County IAFF Local 2461 2019-12-31 184 Bargainin IAFF Local 2461 2019-12-31 184 Bargainin IAFF Local Estate and Rental and Leasing MPLOYER UNION EXPIRY EMPLOYEES ES STATUS IAFF Local IAFF Local 362 2023-09-30 101 Mediation IAFF Local IAFF Local 362 2023-09-30 101 Mediation IAFF Local IAFF Local 362 2023-09-30 101 Mediation IAFF Local IAFF Local 362 2023-09-30 IAFF Local  | •                                        |                             |            |             |    |            |
| It if yof St. Albert IAFF Local 2130 2019-12-31 117 Arbitratic egional Municipality of Wood Buffalo IAFF Local 2494 2020-12-31 172 Mediation coky View County IAFF Local 4794 2020-12-31 144 Mediation coky View County IAFF Local 4794 2019-12-31 184 Bargaining trathcona County IAFF Local 2461 2019-12-31 184 Bargaining IAFF Local 2461 2023-09-30 101 Mediation Mediation County IAFF Local 2461 2023-09-30 101 Mediation County IAFF Local 2401 2023-10-28 330 Local 2401 2023-10-28 111 Bargaining Cobeys West – Gas Bars IAFF Local 2401 2020-03-28 111 Bargaining Cobeys West – Gas Bars IAFF Local 2401 2022-09-30 264 Bargaining Cobeys West – Gas Bars IAFF Local 2401 2022-09-30 264 Bargaining Cobeys County IAFF Local 2401 2022-12-31 526 Mediation County IAFF Local 2401 2022-12-31 117 Local 2509 2022-12-31 117 Local 2509 2022-12-31 117 Local 2509 2022-12-31 101 Mediation Cobeys Capital – Retail Support Centre IAFF Local 2401 2021-03-31 229 Bargaining Cobeys Capital – Retail Support Centre IAFF Local 2401 2022-08-31 379 IAFF Local 2401 2022-08 |                                          |                             |            | 209         |    |            |
| egional Municipality of Wood Buffalo  IAFF Local 2494  2020-12-31  172  Mediation cocky View County  IAFF Local 4794  2020-12-31  144  Mediation reathcona County  IAFF Local 2461  2019-12-31  184  Bargainin  Real Estate and Rental and Leasing  MPLOYER  UNION  EXPIRY  EMPLOYEES  ES STATUS  Recreated Canadian Wholesale Club  CLAC Local 301  2023-10-28  ave On Foods [Meat & Deli; Retail] obeys West – Gas Bars  UNION  EXPIRY  EMPLOYEES  ES STATUS  LECAL Local 401  2020-03-28  111  Bargaining  Fransportation and Warehousing  MPLOYER  UNION  EXPIRY  EMPLOYEES  ES STATUS  LAC Local 401  2022-09-30  264  Bargaining  Fransportation and Warehousing  MPLOYER  UNION  EXPIRY  EMPLOYEES  ES STATUS  Bargaining  Fransportation and Warehousing  MPLOYER  UNION  EXPIRY  EMPLOYEES  ES STATUS  Diversified Transportation – Bus Drivers  Teamsters Local 362  2022-12-31  117  ATU Local 569  2022-12-31  101  Mediation  Mediation  Mediation  Mediation  Mediation  Mediation  Mediation  ATU Local 569  2022-12-31  101  Mediation  Mediation  Debys Capital – Retail Support Centre  UFCW Local 401  2021-03-31  229  Bargaining  Mediation  Teamsters Local 987  2022-08-31  379  Mediation  Mediation  Mediation  Mediation  Mediation  Teamsters Local 987  Diversified Transportation 379  Mediation  Mediatio | ·                                        |                             |            |             |    | Arbitratio |
| IAFF Local 4794 2020-12-31 144 Mediation Bargaining IAFF Local 2461 2019-12-31 184 Mediation IAFF Local 2461 2019-12-31 184 Mediation IAFF Local Estate and Rental and Leasing MPLOYER UNION EXPIRY EMPLOYEES ES STATUS IAFF LOCAL 2019 IAFF LOCAL | •                                        |                             |            |             |    | Mediation  |
| Real Estate and Rental and Leasing  MPLOYER  UNION EXPIRY EMPLOYES ES STATUS Releated Canadian Wholesale Club CLAC Local 301 Sieve On Foods [Meat & Deli; Retail] Sieve On Foods [Meat & Deli; Retai |                                          | IAFF Local 4794             | 2020-12-31 | 144         |    | Mediation  |
| INPLOYER Herc Rentals  Teamsters Local 362  DIVION  EXPIRY EMPLOYES ES STATUS Mediation  Retail Trade  IMPLOYER UNION EXPIRY EMPLOYES ES STATUS  Real Canadian Wholesale Club CLAC Local 301 2023-10-28 330 Save On Foods [Meat & Deli; Retail] UFCW Local 401 2020-03-28 111 Bargaining Subeys West – Gas Bars UFCW Local 401 2022-09-30 264 Bargaining  IMPLOYER UNION EXPIRY EMPLOYES ES STATUS  Diversified Transportation – Bus Drivers Teamsters Local 362 2022-12-31 526 Mediation  Prairie Rail Agreement Labourers Local 92 2021-05-31 117 Prairie Rail Agreement Labourers Local 92 2021-05-31 101 Mediation  Diversified Transport Centre UFCW Local 401 2021-03-31 229 Bargaining  Dividitities                                                                                                                                                                                                                                                                                                                                                                                                                                                                                                                                                                                                                                                                                                                                                                                                                                                                                                                                                                                                                                                                                                                                                                                                                                                                                                                                                                                                                    |                                          | IAFF Local 2461             | 2019-12-31 | 184         |    | Bargaining |
| Herc Rentals  Teamsters Local 362  2023-09-30  101  Mediation  Retail Trade  EMPLOYER  UNION  EXPIRY  EMPLOYES  Real Canadian Wholesale Club  CLAC Local 301  2023-10-28  330  Save On Foods [Meat & Deli; Retail]  UFCW Local 401  2020-03-28  111  Bargaining  Fransportation and Warehousing  EMPLOYER  UNION  EXPIRY  EMPLOYEES  ES  STATUS  Diversified Transportation – Bus Drivers  Teamsters Local 362  2022-12-31  526  Mediation  Fort McKay Strategic Services  Labourers Local 92  2021-05-31  470  Pour Transit  ATU Local 569  2022-12-31  101  Mediation  Mediation  Mediation  Mediation  Pour Transit  ATU Local 569  2022-12-31  101  Mediation  Mediation  Mediation  Pour Transit  ATU Local 569  2022-12-31  101  Mediation  Mediation  Pour Transit  ATU Local 569  2022-12-31  101  Mediation  Pour Transit  ATU Local 569  2022-12-31  101  Mediation  Mediation  Teamsters Local 987  Diversit Local 987                                                                                                                                                                                                                                                                                                                                                                                                                                                                                                                                                                                                                                                                                                                                                                                                                                                                                                                                                                                                                              | Real Estate and Rental and Leasing       |                             |            |             |    |            |
| Retail Trade  EMPLOYER  WINION  EXPIRY  EMPLOYEES  ES STATUS  Real Canadian Wholesale Club  CLAC Local 301  2023-10-28  330  Save On Foods [Meat & Deli; Retail]  UFCW Local 401  2020-03-28  111  Bargaining  FOR Bargaining  EMPLOYER  UNION  EXPIRY  EMPLOYEES  ES STATUS  Diversified Transportation – Bus Drivers  Teamsters Local 362  2022-12-31  526  Mediation  For McKay Strategic Services  Labourers Local 92  2022-12-31  117  Parairie Rail Agreement  Labourers Local 92  2021-05-31  470  PWTransit  ATU Local 569  2022-12-31  101  Mediation  Sobeys Capital – Retail Support Centre  UFCW Local 401  2021-03-31  229  Bargaining  Teamsters Local 987  División Labourers Local 987                                                                                                                                                                                                                                                                                                                                                                                                                                                                                                                                                                                                                                                                                                                                                                                                 | :MPLOYER                                 | UNION                       | EXPIRY     | EMPLOYEES   | ES | STATUS     |
| EMPLOYER  Real Canadian Wholesale Club  CLAC Local 301  Save On Foods [Meat & Deli; Retail]  UFCW Local 401  EXPIRY  EMPLOYES  ES STATUS  Diversified Transportation – Bus Drivers  Teamsters Local 362  Trainsportation = Bus Drivers  Teamsters Local 92  Teamsters Local 93  Teamsters Local 94  Teamsters Local 95  Teamsters Local 987  UNION  EXPIRY  EMPLOYEES  ES STATUS  Mediation  Teamsters Local 96  Mediation  Mediation  Mediation  Teamsters Local 987  UFCW Local 401  Teamsters Local 987  Utilities                                                                                                                                                                                                                                                                                                                                                                                                                                                                                                                                                                                                                                                                                                                                                                                                                                                                                                                                                                                                                               | Herc Rentals                             | Teamsters Local 362         | 2023-09-30 | 101         |    | Mediation  |
| Real Canadian Wholesale Club  CLAC Local 301  2023-10-28  330  JPCW Local 401  2020-03-28  111  Bargaining  Cransportation and Warehousing  Control McKay Strategic Services  Labourers Local 92  Crairie Rail Agreement  Labourers Local 92  2021-05-31  ATU Local 569  ATU Local 569  DIFCW Local 401  2022-08-31  2022-12-31  2021-03-31  2022-12-31  2021-03-31  ATU Local 569  DIFCW Local 401  DIFCW Lo | Retail Trade                             |                             |            |             |    |            |
| June On Foods [Meat & Deli; Retail]  June On Foo | MPLOYER                                  | UNION                       | EXPIRY     | EMPLOYEES   | ES | STATUS     |
| ave On Foods [Meat & Deli; Retail] obeys West – Gas Bars  UFCW Local 401 2020-03-28 111 Bargaining OFCW Local 401 2022-09-30 264 Bargaining OFCW Local 401 2022-09-30 2022-12-31 502 Mediation OFCW Local 401 2022-12-31 101 Mediation OFCW Local 401 2022-12-31 101 Mediation OFCW Local 401 2021-03-31 2029 Bargaining OFCW Local 401 2021-03-31 2029 OFCW Local 401 2022-08-31 OFCW Local 401 DFCW  | leal Canadian Wholesale Club             | CLAC Local 301              | 2023-10-28 | 330         |    |            |
| UFCW Local 401 2022-09-30 264 Bargaining  Transportation and Warehousing  MPLOYER UNION EXPIRY EMPLOYEES ES STATUS  Diversified Transportation – Bus Drivers Teamsters Local 362 2022-12-31 526 Mediation fort McKay Strategic Services Labourers Local 92 2022-12-31 117  Prairie Rail Agreement Labourers Local 92 2021-05-31 470  PWTransit ATU Local 569 2022-12-31 101 Mediation fobeys Capital – Retail Support Centre UFCW Local 401 2021-03-31 229 Bargaining CappCar Teamsters Local 987 2022-08-31 379  USENTAL BOOK STATUS  TEAMSTER AND STATUS  TO ST | ave On Foods [Meat & Deli; Retail]       |                             |            |             |    | Bargaining |
| UNION EXPIRY EMPLOYEES ES STATUS Diversified Transportation – Bus Drivers Teamsters Local 362 Cort McKay Strategic Services Labourers Local 92 Diversified Transportation – Bus Drivers Teamsters Local 362 Diversified Transportation – Bus Drivers Teamsters Local 362 Diversified Transportation – Bus Drivers Teamsters Local 362 Diversified Transportation – Bus Drivers Teamsters Local 92 Diversified Transportation – Bus Drivers Teamsters Local 362 Diversified Transportation – Bus Drivers Teamsters Local 92 Diversified Transportation – Bus Drivers Teamsters Local 362 Diversified Transportation – Bus Drivers Teamsters Local 362 Diversified Transportation – Bus Drivers Teamsters Local 92 Diversified Transportation – B | - · · · · · · · · · · · · · · · · · · ·  | UFCW Local 401              | 2022-09-30 | 264         |    | Bargaining |
| UNION EXPIRY EMPLOYEES ES STATUS Diversified Transportation – Bus Drivers Teamsters Local 362 Cort McKay Strategic Services Labourers Local 92 Diversified Transportation – Bus Drivers Teamsters Local 362 Diversified Transportation – Bus Drivers Teamsters Local 362 Diversified Transportation – Bus Drivers Teamsters Local 362 Diversified Transportation – Bus Drivers Teamsters Local 92 Diversified Transportation – Bus Drivers Teamsters Local 362 Diversified Transportation – Bus Drivers Teamsters Local 92 Diversified Transportation – Bus Drivers Teamsters Local 362 Diversified Transportation – Bus Drivers Teamsters Local 362 Diversified Transportation – Bus Drivers Teamsters Local 92 Diversified Transportation – B | Transportation and Warehousing           |                             |            |             |    |            |
| Tork McKay Strategic Services  Labourers Local 92 2022-12-31 117 Prairie Rail Agreement Labourers Local 92 2021-05-31 470 PWTransit ATU Local 569 2022-12-31 101 Mediation Pobeys Capital – Retail Support Centre UFCW Local 401 Teamsters Local 987 Utilities                                                                                                                                                                                                                                                                                                                                                                                                                                                                                                                                                                                                                                                                                                                                                                                                                                                                                                                                                                                                                                                                                                                                                                                                                                                                                                                                                                                                                                                                                                                                                                                                                                                                                                                                                                                                                                                                 |                                          | UNION                       | EXPIRY     | EMPLOYEES   | ES | STATUS     |
| Fort McKay Strategic Services  Labourers Local 92 2022-12-31 117 Prairie Rail Agreement  Labourers Local 92 2021-05-31 470 PWTransit ATU Local 569 2022-12-31 101 Mediation Sobeys Capital – Retail Support Centre UFCW Local 401 Teamsters Local 987  Utilities  Utilities                                                                                                                                                                                                                                                                                                                                                                                                                                                                                                                                                                                                                                                                                                                                                                                                                                                                                                                                                                                                                                                                                                                                                                                                                                                                                                                                                                                                                                                                                                                                                                                                                                                                                                                                                                                                                                                    | Diversified Transportation – Bus Drivers |                             |            |             |    | Mediation  |
| Prairie Rail Agreement  Labourers Local 92  2021-05-31  470  PWTransit  ATU Local 569  2022-12-31  101  Mediation obeys Capital – Retail Support Centre  UFCW Local 401  Teamsters Local 987  Utilities                                                                                                                                                                                                                                                                                                                                                                                                                                                                                                                                                                                                                                                                                                                                                                                                                                                                                                                                                                                                                                                                                                                                                                                                                                                                                                                                                                                                                                                                                                                                                                                                                                                                                                                                                                                                                                                                                                                        | •                                        |                             |            |             |    |            |
| ATU Local 569 2022-12-31 101 Mediation below to Capital – Retail Support Centre UFCW Local 401 2021-03-31 229 Bargaining Teamsters Local 987 2022-08-31 379  Utilities                                                                                                                                                                                                                                                                                                                                                                                                                                                                                                                                                                                                                                                                                                                                                                                                                                                                                                                                                                                                                                                                                                                                                                                                                                                                                                                                                                                                                                                                                                                                                                                                                                                                                                                                                                                                                                                                                                                                                         |                                          |                             |            |             |    |            |
| Sobeys Capital – Retail Support Centre UFCW Local 401 2021-03-31 229 Bargaining TappCar Teamsters Local 987 2022-08-31 379  Utilities                                                                                                                                                                                                                                                                                                                                                                                                                                                                                                                                                                                                                                                                                                                                                                                                                                                                                                                                                                                                                                                                                                                                                                                                                                                                                                                                                                                                                                                                                                                                                                                                                                                                                                                                                                                                                                                                                                                                                                                          | _                                        |                             |            |             |    | Mediation  |
| Teamsters Local 987 2022-08-31 379  Utilities                                                                                                                                                                                                                                                                                                                                                                                                                                                                                                                                                                                                                                                                                                                                                                                                                                                                                                                                                                                                                                                                                                                                                                                                                                                                                                                                                                                                                                                                                                                                                                                                                                                                                                                                                                                                                                                                                                                                                                                                                                                                                  |                                          |                             |            | _           |    |            |
|                                                                                                                                                                                                                                                                                                                                                                                                                                                                                                                                                                                                                                                                                                                                                                                                                                                                                                                                                                                                                                                                                                                                                                                                                                                                                                                                                                                                                                                                                                                                                                                                                                                                                                                                                                                                                                                                                                                                                                                                                                                                                                                                |                                          |                             |            |             |    | 64111116   |
|                                                                                                                                                                                                                                                                                                                                                                                                                                                                                                                                                                                                                                                                                                                                                                                                                                                                                                                                                                                                                                                                                                                                                                                                                                                                                                                                                                                                                                                                                                                                                                                                                                                                                                                                                                                                                                                                                                                                                                                                                                                                                                                                | <b>Utilities</b>                         |                             |            |             |    |            |
|                                                                                                                                                                                                                                                                                                                                                                                                                                                                                                                                                                                                                                                                                                                                                                                                                                                                                                                                                                                                                                                                                                                                                                                                                                                                                                                                                                                                                                                                                                                                                                                                                                                                                                                                                                                                                                                                                                                                                                                                                                                                                                                                |                                          | LINION                      | FXPIRY     | EMPLOYEES   | ES | STATUS     |