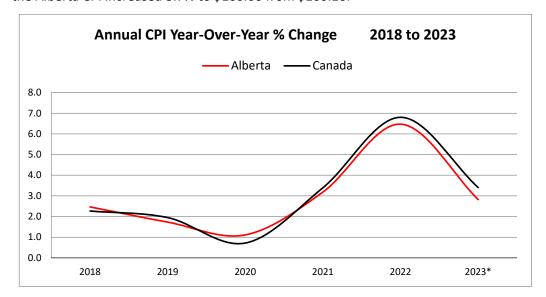

# **Current & Upcoming Collective Bargaining**

Information presented is from agreements with 100 or more employees with expiry dates up to October 31, 2023.

Red font represents changes from last issue

Essential Services Relationships [ES] indicated by  ${\sf V}$ 