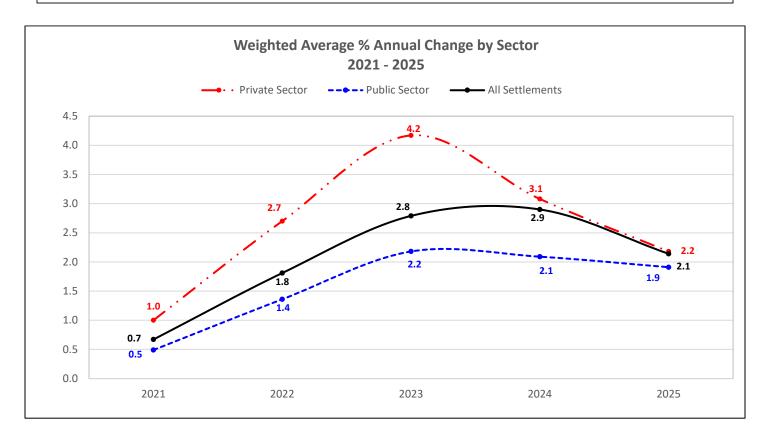

| Educational Services                                                                                                                                                                                                                                                                                                                                                                                                                                                                                                                                                                                                                                                                                                                                                                                                                                   |                                                                           |                                                                                                                                                                                                                                                                                                                                                                                                                                |                                                                                                                                                               |                                                                                                                                                                                                                                                                                                                                                                                                                                                                       |                                                                                                                                                                                                                                                  |
|--------------------------------------------------------------------------------------------------------------------------------------------------------------------------------------------------------------------------------------------------------------------------------------------------------------------------------------------------------------------------------------------------------------------------------------------------------------------------------------------------------------------------------------------------------------------------------------------------------------------------------------------------------------------------------------------------------------------------------------------------------------------------------------------------------------------------------------------------------|---------------------------------------------------------------------------|--------------------------------------------------------------------------------------------------------------------------------------------------------------------------------------------------------------------------------------------------------------------------------------------------------------------------------------------------------------------------------------------------------------------------------|---------------------------------------------------------------------------------------------------------------------------------------------------------------|-----------------------------------------------------------------------------------------------------------------------------------------------------------------------------------------------------------------------------------------------------------------------------------------------------------------------------------------------------------------------------------------------------------------------------------------------------------------------|--------------------------------------------------------------------------------------------------------------------------------------------------------------------------------------------------------------------------------------------------|
| EMPLOYER                                                                                                                                                                                                                                                                                                                                                                                                                                                                                                                                                                                                                                                                                                                                                                                                                                               | UNION                                                                     | EXPIRY                                                                                                                                                                                                                                                                                                                                                                                                                         | EMPLOYEES                                                                                                                                                     | ES                                                                                                                                                                                                                                                                                                                                                                                                                                                                    | STATUS                                                                                                                                                                                                                                           |
| Edmonton School Division – Maintenance                                                                                                                                                                                                                                                                                                                                                                                                                                                                                                                                                                                                                                                                                                                                                                                                                 | CUPE Local 784                                                            | 2020-08-31                                                                                                                                                                                                                                                                                                                                                                                                                     | 274                                                                                                                                                           |                                                                                                                                                                                                                                                                                                                                                                                                                                                                       | Bargaining                                                                                                                                                                                                                                       |
| Edmonton School Division – Support Staff                                                                                                                                                                                                                                                                                                                                                                                                                                                                                                                                                                                                                                                                                                                                                                                                               | CUPE Local 3550                                                           | 2020-08-31                                                                                                                                                                                                                                                                                                                                                                                                                     | 3,487                                                                                                                                                         |                                                                                                                                                                                                                                                                                                                                                                                                                                                                       | Bargaining                                                                                                                                                                                                                                       |
| Foothills School Division                                                                                                                                                                                                                                                                                                                                                                                                                                                                                                                                                                                                                                                                                                                                                                                                                              | CUPE Local 5040                                                           | 2020-08-31                                                                                                                                                                                                                                                                                                                                                                                                                     | 215                                                                                                                                                           |                                                                                                                                                                                                                                                                                                                                                                                                                                                                       | Bargaining                                                                                                                                                                                                                                       |
| Fort McMurray Roman Catholic Separate School Div.                                                                                                                                                                                                                                                                                                                                                                                                                                                                                                                                                                                                                                                                                                                                                                                                      | ATA                                                                       | 2020-08-31                                                                                                                                                                                                                                                                                                                                                                                                                     | 393                                                                                                                                                           |                                                                                                                                                                                                                                                                                                                                                                                                                                                                       | Mediation                                                                                                                                                                                                                                        |
| Fort McMurray Roman Catholic Separate School Div.                                                                                                                                                                                                                                                                                                                                                                                                                                                                                                                                                                                                                                                                                                                                                                                                      | CUPE Local 2559                                                           | 2020-08-31                                                                                                                                                                                                                                                                                                                                                                                                                     | 270                                                                                                                                                           |                                                                                                                                                                                                                                                                                                                                                                                                                                                                       |                                                                                                                                                                                                                                                  |
| Fort McMurray School Division                                                                                                                                                                                                                                                                                                                                                                                                                                                                                                                                                                                                                                                                                                                                                                                                                          | CUPE Local 2545                                                           | 2021-08-31                                                                                                                                                                                                                                                                                                                                                                                                                     | 366                                                                                                                                                           |                                                                                                                                                                                                                                                                                                                                                                                                                                                                       | Bargaining                                                                                                                                                                                                                                       |
| Grande Yellowhead School Division                                                                                                                                                                                                                                                                                                                                                                                                                                                                                                                                                                                                                                                                                                                                                                                                                      | CUPE Local 1357                                                           | 2021-08-31                                                                                                                                                                                                                                                                                                                                                                                                                     | 210                                                                                                                                                           |                                                                                                                                                                                                                                                                                                                                                                                                                                                                       | Bargaining                                                                                                                                                                                                                                       |
| Holy Spirit Roman Catholic Separate School Division                                                                                                                                                                                                                                                                                                                                                                                                                                                                                                                                                                                                                                                                                                                                                                                                    | CUPE Local 1825                                                           | 2020-08-31                                                                                                                                                                                                                                                                                                                                                                                                                     | 224                                                                                                                                                           |                                                                                                                                                                                                                                                                                                                                                                                                                                                                       |                                                                                                                                                                                                                                                  |
| Horizon School Division                                                                                                                                                                                                                                                                                                                                                                                                                                                                                                                                                                                                                                                                                                                                                                                                                                | CUPE Local 3203                                                           | 2020-08-31                                                                                                                                                                                                                                                                                                                                                                                                                     | 176                                                                                                                                                           |                                                                                                                                                                                                                                                                                                                                                                                                                                                                       | Bargaining                                                                                                                                                                                                                                       |
| Keyano College                                                                                                                                                                                                                                                                                                                                                                                                                                                                                                                                                                                                                                                                                                                                                                                                                                         | CUPE Local 2157                                                           | 2020-06-30                                                                                                                                                                                                                                                                                                                                                                                                                     | 180                                                                                                                                                           | ٧                                                                                                                                                                                                                                                                                                                                                                                                                                                                     | Mediation                                                                                                                                                                                                                                        |
| Lakeland College                                                                                                                                                                                                                                                                                                                                                                                                                                                                                                                                                                                                                                                                                                                                                                                                                                       | Faculty Association                                                       | 2020-06-30                                                                                                                                                                                                                                                                                                                                                                                                                     | 174                                                                                                                                                           | ٧                                                                                                                                                                                                                                                                                                                                                                                                                                                                     | Bargaining                                                                                                                                                                                                                                       |
| Lethbridge School Division                                                                                                                                                                                                                                                                                                                                                                                                                                                                                                                                                                                                                                                                                                                                                                                                                             | CUPE Local 2843                                                           | 2020-08-31                                                                                                                                                                                                                                                                                                                                                                                                                     | 400                                                                                                                                                           |                                                                                                                                                                                                                                                                                                                                                                                                                                                                       | Bargaining                                                                                                                                                                                                                                       |
| Living Waters Catholic Separate School Division                                                                                                                                                                                                                                                                                                                                                                                                                                                                                                                                                                                                                                                                                                                                                                                                        | AUPE                                                                      | 2020-08-31                                                                                                                                                                                                                                                                                                                                                                                                                     | 113                                                                                                                                                           |                                                                                                                                                                                                                                                                                                                                                                                                                                                                       | Mediation                                                                                                                                                                                                                                        |
| Medicine Hat School Division                                                                                                                                                                                                                                                                                                                                                                                                                                                                                                                                                                                                                                                                                                                                                                                                                           | CUPE Local 829                                                            | 2023-08-31                                                                                                                                                                                                                                                                                                                                                                                                                     | 280                                                                                                                                                           |                                                                                                                                                                                                                                                                                                                                                                                                                                                                       |                                                                                                                                                                                                                                                  |
| Palliser School Division                                                                                                                                                                                                                                                                                                                                                                                                                                                                                                                                                                                                                                                                                                                                                                                                                               | ATA                                                                       | 2020-08-31                                                                                                                                                                                                                                                                                                                                                                                                                     | 508                                                                                                                                                           |                                                                                                                                                                                                                                                                                                                                                                                                                                                                       | Mediation                                                                                                                                                                                                                                        |
| Parkland School Division                                                                                                                                                                                                                                                                                                                                                                                                                                                                                                                                                                                                                                                                                                                                                                                                                               | CAAMSE                                                                    | 2023-08-31                                                                                                                                                                                                                                                                                                                                                                                                                     | 336                                                                                                                                                           |                                                                                                                                                                                                                                                                                                                                                                                                                                                                       |                                                                                                                                                                                                                                                  |
| Peace River School Division – Bus Drivers                                                                                                                                                                                                                                                                                                                                                                                                                                                                                                                                                                                                                                                                                                                                                                                                              | CUPE Local 4839                                                           | 2021-08-31                                                                                                                                                                                                                                                                                                                                                                                                                     | 100                                                                                                                                                           |                                                                                                                                                                                                                                                                                                                                                                                                                                                                       |                                                                                                                                                                                                                                                  |
| Peace River School Division – Support Staff                                                                                                                                                                                                                                                                                                                                                                                                                                                                                                                                                                                                                                                                                                                                                                                                            | CUPE Local 4839                                                           | 2021-08-31                                                                                                                                                                                                                                                                                                                                                                                                                     | 252                                                                                                                                                           |                                                                                                                                                                                                                                                                                                                                                                                                                                                                       |                                                                                                                                                                                                                                                  |
| Prairie Land School Division                                                                                                                                                                                                                                                                                                                                                                                                                                                                                                                                                                                                                                                                                                                                                                                                                           | CUPE Local 5829                                                           | 2021-08-31                                                                                                                                                                                                                                                                                                                                                                                                                     | 120                                                                                                                                                           |                                                                                                                                                                                                                                                                                                                                                                                                                                                                       | Bargaining                                                                                                                                                                                                                                       |
| Red Deer Catholic Separate School Division                                                                                                                                                                                                                                                                                                                                                                                                                                                                                                                                                                                                                                                                                                                                                                                                             | CUPE Local 417                                                            | 2022-08-31                                                                                                                                                                                                                                                                                                                                                                                                                     | 285                                                                                                                                                           |                                                                                                                                                                                                                                                                                                                                                                                                                                                                       | Bargaining                                                                                                                                                                                                                                       |
| Rocky View School Division                                                                                                                                                                                                                                                                                                                                                                                                                                                                                                                                                                                                                                                                                                                                                                                                                             | ATA                                                                       | 2020-08-31                                                                                                                                                                                                                                                                                                                                                                                                                     | 1,787                                                                                                                                                         |                                                                                                                                                                                                                                                                                                                                                                                                                                                                       | Mediation                                                                                                                                                                                                                                        |
| St. Albert School Division                                                                                                                                                                                                                                                                                                                                                                                                                                                                                                                                                                                                                                                                                                                                                                                                                             | CUPE Local 1099                                                           | 2022-08-31                                                                                                                                                                                                                                                                                                                                                                                                                     | 367                                                                                                                                                           |                                                                                                                                                                                                                                                                                                                                                                                                                                                                       |                                                                                                                                                                                                                                                  |
| Sturgeon School Division                                                                                                                                                                                                                                                                                                                                                                                                                                                                                                                                                                                                                                                                                                                                                                                                                               | CUPE Local 4625                                                           | 2020-08-31                                                                                                                                                                                                                                                                                                                                                                                                                     | 180                                                                                                                                                           |                                                                                                                                                                                                                                                                                                                                                                                                                                                                       | Bargaining                                                                                                                                                                                                                                       |
| University of Calgary                                                                                                                                                                                                                                                                                                                                                                                                                                                                                                                                                                                                                                                                                                                                                                                                                                  | Graduate Students' Association                                            | 2022-12-31                                                                                                                                                                                                                                                                                                                                                                                                                     | 1,404                                                                                                                                                         |                                                                                                                                                                                                                                                                                                                                                                                                                                                                       | Bargaining                                                                                                                                                                                                                                       |
| Wolf Creek School Division                                                                                                                                                                                                                                                                                                                                                                                                                                                                                                                                                                                                                                                                                                                                                                                                                             | ATA                                                                       | 2020-08-31                                                                                                                                                                                                                                                                                                                                                                                                                     | 544                                                                                                                                                           |                                                                                                                                                                                                                                                                                                                                                                                                                                                                       | Mediation                                                                                                                                                                                                                                        |
|                                                                                                                                                                                                                                                                                                                                                                                                                                                                                                                                                                                                                                                                                                                                                                                                                                                        |                                                                           |                                                                                                                                                                                                                                                                                                                                                                                                                                |                                                                                                                                                               |                                                                                                                                                                                                                                                                                                                                                                                                                                                                       |                                                                                                                                                                                                                                                  |
|                                                                                                                                                                                                                                                                                                                                                                                                                                                                                                                                                                                                                                                                                                                                                                                                                                                        |                                                                           |                                                                                                                                                                                                                                                                                                                                                                                                                                |                                                                                                                                                               |                                                                                                                                                                                                                                                                                                                                                                                                                                                                       |                                                                                                                                                                                                                                                  |
| Health Care and Social Assistance                                                                                                                                                                                                                                                                                                                                                                                                                                                                                                                                                                                                                                                                                                                                                                                                                      |                                                                           |                                                                                                                                                                                                                                                                                                                                                                                                                                |                                                                                                                                                               |                                                                                                                                                                                                                                                                                                                                                                                                                                                                       |                                                                                                                                                                                                                                                  |
| EMPLOYER                                                                                                                                                                                                                                                                                                                                                                                                                                                                                                                                                                                                                                                                                                                                                                                                                                               | UNION                                                                     | EXPIRY                                                                                                                                                                                                                                                                                                                                                                                                                         | EMPLOYEES                                                                                                                                                     | ES                                                                                                                                                                                                                                                                                                                                                                                                                                                                    | STATUS                                                                                                                                                                                                                                           |
| EMPLOYER Age Care – Beverly Centre Glenmore                                                                                                                                                                                                                                                                                                                                                                                                                                                                                                                                                                                                                                                                                                                                                                                                            | AUPE                                                                      | 2018-09-10                                                                                                                                                                                                                                                                                                                                                                                                                     | 170                                                                                                                                                           | ٧                                                                                                                                                                                                                                                                                                                                                                                                                                                                     | STATUS<br>Mediation                                                                                                                                                                                                                              |
| EMPLOYER  Age Care – Beverly Centre Glenmore  Age Care – Midnapore – ANC                                                                                                                                                                                                                                                                                                                                                                                                                                                                                                                                                                                                                                                                                                                                                                               | AUPE<br>CUPE Local 8                                                      | 2018-09-10<br>2023-10-31                                                                                                                                                                                                                                                                                                                                                                                                       | 170<br>150                                                                                                                                                    |                                                                                                                                                                                                                                                                                                                                                                                                                                                                       | Mediation                                                                                                                                                                                                                                        |
| EMPLOYER  Age Care – Beverly Centre Glenmore  Age Care – Midnapore – ANC  Associated Ambulance & Services (Whitecourt)                                                                                                                                                                                                                                                                                                                                                                                                                                                                                                                                                                                                                                                                                                                                 | AUPE CUPE Local 8 CUPE Local 4351                                         | 2018-09-10<br>2023-10-31<br>2022-03-31                                                                                                                                                                                                                                                                                                                                                                                         | 170<br>150<br>189                                                                                                                                             | <b>√</b>                                                                                                                                                                                                                                                                                                                                                                                                                                                              | Mediation<br>Bargaining                                                                                                                                                                                                                          |
| EMPLOYER  Age Care – Beverly Centre Glenmore  Age Care – Midnapore – ANC  Associated Ambulance & Services (Whitecourt)  Aster Joint Venture - AgeCare Sagewood                                                                                                                                                                                                                                                                                                                                                                                                                                                                                                                                                                                                                                                                                         | AUPE CUPE Local 8 CUPE Local 4351 AUPE                                    | 2018-09-10<br>2023-10-31<br>2022-03-31<br>2018-11-17                                                                                                                                                                                                                                                                                                                                                                           | 170<br>150<br>189<br>136                                                                                                                                      | √<br>√<br>√                                                                                                                                                                                                                                                                                                                                                                                                                                                           | Mediation  Bargaining  Mediation                                                                                                                                                                                                                 |
| EMPLOYER  Age Care – Beverly Centre Glenmore  Age Care – Midnapore – ANC  Associated Ambulance & Services (Whitecourt)  Aster Joint Venture - AgeCare Sagewood  Aster Joint Venture – AgeCare Walden Heights – ANC                                                                                                                                                                                                                                                                                                                                                                                                                                                                                                                                                                                                                                     | AUPE CUPE Local 8 CUPE Local 4351 AUPE AUPE                               | 2018-09-10<br>2023-10-31<br>2022-03-31<br>2018-11-17<br>2020-01-26                                                                                                                                                                                                                                                                                                                                                             | 170<br>150<br>189<br>136<br>257                                                                                                                               | √<br>√<br>√<br>√                                                                                                                                                                                                                                                                                                                                                                                                                                                      | Mediation  Bargaining  Mediation  Bargaining                                                                                                                                                                                                     |
| EMPLOYER  Age Care – Beverly Centre Glenmore  Age Care – Midnapore – ANC  Associated Ambulance & Services (Whitecourt)  Aster Joint Venture - AgeCare Sagewood  Aster Joint Venture – AgeCare Walden Heights – ANC  Bethany Care Centre - Calgary – ANC                                                                                                                                                                                                                                                                                                                                                                                                                                                                                                                                                                                                | AUPE CUPE Local 8 CUPE Local 4351 AUPE AUPE AUPE                          | 2018-09-10<br>2023-10-31<br>2022-03-31<br>2018-11-17<br>2020-01-26<br>2017-08-31                                                                                                                                                                                                                                                                                                                                               | 170<br>150<br>189<br>136<br>257<br>443                                                                                                                        | √<br>√<br>√<br>√                                                                                                                                                                                                                                                                                                                                                                                                                                                      | Mediation  Bargaining  Mediation  Bargaining  Mediation                                                                                                                                                                                          |
| EMPLOYER  Age Care – Beverly Centre Glenmore  Age Care – Midnapore – ANC  Associated Ambulance & Services (Whitecourt)  Aster Joint Venture - AgeCare Sagewood  Aster Joint Venture – AgeCare Walden Heights – ANC  Bethany Care Centre - Calgary – ANC  Bethany Care Centre – Collegeside                                                                                                                                                                                                                                                                                                                                                                                                                                                                                                                                                             | AUPE CUPE Local 8 CUPE Local 4351 AUPE AUPE AUPE AUPE AUPE                | 2018-09-10<br>2023-10-31<br>2022-03-31<br>2018-11-17<br>2020-01-26<br>2017-08-31<br>2017-08-31                                                                                                                                                                                                                                                                                                                                 | 170<br>150<br>189<br>136<br>257<br>443<br>166                                                                                                                 | √<br>√<br>√<br>√<br>√                                                                                                                                                                                                                                                                                                                                                                                                                                                 | Mediation  Bargaining  Mediation  Bargaining  Mediation  Mediation                                                                                                                                                                               |
| EMPLOYER  Age Care – Beverly Centre Glenmore  Age Care – Midnapore – ANC  Associated Ambulance & Services (Whitecourt)  Aster Joint Venture - AgeCare Sagewood  Aster Joint Venture – AgeCare Walden Heights – ANC  Bethany Care Centre - Calgary – ANC  Bethany Care Centre – Collegeside  Bethany Care Centre – Didsbury                                                                                                                                                                                                                                                                                                                                                                                                                                                                                                                             | AUPE CUPE Local 8 CUPE Local 4351 AUPE AUPE AUPE AUPE AUPE AUPE AUPE      | 2018-09-10<br>2023-10-31<br>2022-03-31<br>2018-11-17<br>2020-01-26<br>2017-08-31<br>2017-08-31                                                                                                                                                                                                                                                                                                                                 | 170<br>150<br>189<br>136<br>257<br>443<br>166<br>109                                                                                                          | <ul><li>√</li><li>√</li><li>√</li><li>√</li><li>√</li><li>√</li><li>√</li></ul>                                                                                                                                                                                                                                                                                                                                                                                       | Mediation  Bargaining Mediation Bargaining Mediation Mediation Mediation                                                                                                                                                                         |
| EMPLOYER  Age Care – Beverly Centre Glenmore  Age Care – Midnapore – ANC  Associated Ambulance & Services (Whitecourt)  Aster Joint Venture - AgeCare Sagewood  Aster Joint Venture – AgeCare Walden Heights – ANC  Bethany Care Centre - Calgary – ANC  Bethany Care Centre – Collegeside  Bethany Care Centre – Didsbury  Bethany Care Society – Riverview                                                                                                                                                                                                                                                                                                                                                                                                                                                                                           | AUPE CUPE Local 8 CUPE Local 4351 AUPE AUPE AUPE AUPE AUPE AUPE AUPE AUPE | 2018-09-10<br>2023-10-31<br>2022-03-31<br>2018-11-17<br>2020-01-26<br>2017-08-31<br>2017-08-31<br>1st Agmt                                                                                                                                                                                                                                                                                                                     | 170<br>150<br>189<br>136<br>257<br>443<br>166<br>109<br>363                                                                                                   | V V V V V V V V V V V V V V V V V V V                                                                                                                                                                                                                                                                                                                                                                                                                                 | Mediation  Bargaining Mediation Bargaining Mediation Mediation Mediation Mediation                                                                                                                                                               |
| EMPLOYER  Age Care – Beverly Centre Glenmore  Age Care – Midnapore – ANC  Associated Ambulance & Services (Whitecourt)  Aster Joint Venture - AgeCare Sagewood  Aster Joint Venture – AgeCare Walden Heights – ANC  Bethany Care Centre - Calgary – ANC  Bethany Care Centre – Collegeside  Bethany Care Centre – Didsbury  Bethany Care Society – Riverview  Bethany Nursing Home – Lodges                                                                                                                                                                                                                                                                                                                                                                                                                                                            | AUPE CUPE Local 8 CUPE Local 4351 AUPE AUPE AUPE AUPE AUPE AUPE AUPE AUPE | 2018-09-10<br>2023-10-31<br>2022-03-31<br>2018-11-17<br>2020-01-26<br>2017-08-31<br>2017-08-31<br>2017-08-31<br>1st Agmt<br>2020-03-31                                                                                                                                                                                                                                                                                         | 170<br>150<br>189<br>136<br>257<br>443<br>166<br>109<br>363<br>143                                                                                            | V V V V V V V V V V V V                                                                                                                                                                                                                                                                                                                                                                                                                                               | Mediation  Bargaining Mediation Bargaining Mediation Mediation Mediation Mediation Tentative                                                                                                                                                     |
| EMPLOYER  Age Care – Beverly Centre Glenmore  Age Care – Midnapore – ANC  Associated Ambulance & Services (Whitecourt)  Aster Joint Venture - AgeCare Sagewood  Aster Joint Venture – AgeCare Walden Heights – ANC  Bethany Care Centre - Calgary – ANC  Bethany Care Centre – Collegeside  Bethany Care Centre – Didsbury  Bethany Care Society – Riverview  Bethany Nursing Home – Lodges  Bloom LP                                                                                                                                                                                                                                                                                                                                                                                                                                                  | AUPE CUPE Local 8 CUPE Local 4351 AUPE AUPE AUPE AUPE AUPE AUPE AUPE AUPE | 2018-09-10<br>2023-10-31<br>2022-03-31<br>2018-11-17<br>2020-01-26<br>2017-08-31<br>2017-08-31<br>2017-08-31<br>1st Agmt<br>2020-03-31<br>2020-12-31                                                                                                                                                                                                                                                                           | 170<br>150<br>189<br>136<br>257<br>443<br>166<br>109<br>363<br>143<br>129                                                                                     | V V V V V V V V                                                                                                                                                                                                                                                                                                                                                                                                                                                       | Mediation  Bargaining Mediation Mediation Mediation Mediation Mediation Tentative Bargaining                                                                                                                                                     |
| EMPLOYER  Age Care – Beverly Centre Glenmore  Age Care – Midnapore – ANC  Associated Ambulance & Services (Whitecourt)  Aster Joint Venture - AgeCare Sagewood  Aster Joint Venture – AgeCare Walden Heights – ANC  Bethany Care Centre - Calgary – ANC  Bethany Care Centre – Collegeside  Bethany Care Centre – Didsbury  Bethany Care Society – Riverview  Bethany Nursing Home – Lodges  Bloom LP  Bloom LP - AgeCare - Riverview                                                                                                                                                                                                                                                                                                                                                                                                                  | AUPE CUPE Local 8 CUPE Local 4351 AUPE AUPE AUPE AUPE AUPE AUPE AUPE AUPE | 2018-09-10<br>2023-10-31<br>2022-03-31<br>2018-11-17<br>2020-01-26<br>2017-08-31<br>2017-08-31<br>1st Agmt<br>2020-03-31<br>2020-12-31<br>2023-03-31                                                                                                                                                                                                                                                                           | 170<br>150<br>189<br>136<br>257<br>443<br>166<br>109<br>363<br>143<br>129<br>128                                                                              | V V V V V V V V                                                                                                                                                                                                                                                                                                                                                                                                                                                       | Mediation  Bargaining Mediation Mediation Mediation Mediation Mediation Tentative Bargaining Bargaining                                                                                                                                          |
| EMPLOYER  Age Care – Beverly Centre Glenmore  Age Care – Midnapore – ANC  Associated Ambulance & Services (Whitecourt)  Aster Joint Venture - AgeCare Sagewood  Aster Joint Venture – AgeCare Walden Heights – ANC  Bethany Care Centre - Calgary – ANC  Bethany Care Centre – Collegeside  Bethany Care Centre – Didsbury  Bethany Care Society – Riverview  Bethany Nursing Home – Lodges  Bloom LP  Bloom LP - AgeCare - Riverview  Brenda Strafford Foundation – Clifton Manor                                                                                                                                                                                                                                                                                                                                                                     | AUPE CUPE Local 8 CUPE Local 4351 AUPE AUPE AUPE AUPE AUPE AUPE AUPE AUPE | 2018-09-10<br>2023-10-31<br>2022-03-31<br>2018-11-17<br>2020-01-26<br>2017-08-31<br>2017-08-31<br>2017-08-31<br>1st Agmt<br>2020-03-31<br>2020-12-31<br>2023-03-31<br>2019-03-31                                                                                                                                                                                                                                               | 170<br>150<br>189<br>136<br>257<br>443<br>166<br>109<br>363<br>143<br>129<br>128<br>162                                                                       | V V V V V V V V V V V V V V V V V V V                                                                                                                                                                                                                                                                                                                                                                                                                                 | Mediation  Bargaining Mediation Mediation Mediation Mediation Mediation Tentative Bargaining Bargaining Mediation                                                                                                                                |
| EMPLOYER  Age Care – Beverly Centre Glenmore  Age Care – Midnapore – ANC  Associated Ambulance & Services (Whitecourt)  Aster Joint Venture - AgeCare Sagewood  Aster Joint Venture – AgeCare Walden Heights – ANC  Bethany Care Centre - Calgary – ANC  Bethany Care Centre – Collegeside  Bethany Care Centre – Didsbury  Bethany Care Society – Riverview  Bethany Nursing Home – Lodges  Bloom LP  Bloom LP - AgeCare - Riverview  Brenda Strafford Foundation – Clifton Manor  Brenda Strafford Foundation – Wentworth Manor                                                                                                                                                                                                                                                                                                                      | AUPE CUPE Local 8 CUPE Local 4351 AUPE AUPE AUPE AUPE AUPE AUPE AUPE AUPE | 2018-09-10<br>2023-10-31<br>2022-03-31<br>2018-11-17<br>2020-01-26<br>2017-08-31<br>2017-08-31<br>2017-08-31<br>1st Agmt<br>2020-03-31<br>2020-12-31<br>2023-03-31<br>2019-03-31<br>2022-12-30                                                                                                                                                                                                                                 | 170<br>150<br>189<br>136<br>257<br>443<br>166<br>109<br>363<br>143<br>129<br>128<br>162<br>146                                                                | V V V V V V V V V V V V V V V V V V V                                                                                                                                                                                                                                                                                                                                                                                                                                 | Mediation  Bargaining Mediation Mediation Mediation Mediation Mediation Tentative Bargaining Bargaining Mediation Mediation                                                                                                                      |
| Age Care – Beverly Centre Glenmore Age Care – Midnapore – ANC Associated Ambulance & Services (Whitecourt) Aster Joint Venture - AgeCare Sagewood Aster Joint Venture – AgeCare Walden Heights – ANC Bethany Care Centre - Calgary – ANC Bethany Care Centre – Collegeside Bethany Care Centre – Didsbury Bethany Care Society – Riverview Bethany Nursing Home – Lodges Bloom LP Bloom LP - AgeCare - Riverview Brenda Strafford Foundation – Clifton Manor Brenda Strafford Foundation – Wentworth Manor Canadian Blood Services – Techs                                                                                                                                                                                                                                                                                                             | AUPE CUPE Local 8 CUPE Local 4351 AUPE AUPE AUPE AUPE AUPE AUPE AUPE AUPE | 2018-09-10<br>2023-10-31<br>2022-03-31<br>2018-11-17<br>2020-01-26<br>2017-08-31<br>2017-08-31<br>2017-08-31<br>1st Agmt<br>2020-03-31<br>2020-12-31<br>2023-03-31<br>2019-03-31<br>2022-12-30<br>2021-03-31                                                                                                                                                                                                                   | 170<br>150<br>189<br>136<br>257<br>443<br>166<br>109<br>363<br>143<br>129<br>128<br>162<br>146<br>243                                                         | V V V V V V V V V V V V V V V V V V V                                                                                                                                                                                                                                                                                                                                                                                                                                 | Mediation  Bargaining Mediation Mediation Mediation Mediation Mediation Tentative Bargaining Bargaining Mediation Mediation Mediation Mediation Mediation                                                                                        |
| Age Care – Beverly Centre Glenmore Age Care – Midnapore – ANC Associated Ambulance & Services (Whitecourt) Aster Joint Venture - AgeCare Sagewood Aster Joint Venture – AgeCare Walden Heights – ANC Bethany Care Centre – Calgary – ANC Bethany Care Centre – Collegeside Bethany Care Centre – Didsbury Bethany Care Society – Riverview Bethany Nursing Home – Lodges Bloom LP Bloom LP - AgeCare - Riverview Brenda Strafford Foundation – Clifton Manor Brenda Strafford Foundation – Wentworth Manor Canadian Blood Services – Techs Capital Care – Dickensfield, Norwood                                                                                                                                                                                                                                                                        | AUPE CUPE Local 8 CUPE Local 4351 AUPE AUPE AUPE AUPE AUPE AUPE AUPE AUPE | 2018-09-10<br>2023-10-31<br>2022-03-31<br>2018-11-17<br>2020-01-26<br>2017-08-31<br>2017-08-31<br>2017-08-31<br>1st Agmt<br>2020-03-31<br>2020-12-31<br>2023-03-31<br>2019-03-31<br>2022-12-30<br>2021-03-31<br>2020-06-30                                                                                                                                                                                                     | 170<br>150<br>189<br>136<br>257<br>443<br>166<br>109<br>363<br>143<br>129<br>128<br>162<br>146<br>243<br>440                                                  | V V V V V V V V V V V V V V V V V V V                                                                                                                                                                                                                                                                                                                                                                                                                                 | Mediation  Bargaining Mediation Mediation Mediation Mediation Mediation Tentative Bargaining Bargaining Mediation Mediation Mediation Mediation Mediation Mediation Mediation Mediation Mediation Settled                                        |
| Age Care – Beverly Centre Glenmore Age Care – Midnapore – ANC Associated Ambulance & Services (Whitecourt) Aster Joint Venture - AgeCare Sagewood Aster Joint Venture – AgeCare Walden Heights – ANC Bethany Care Centre – Calgary – ANC Bethany Care Centre – Collegeside Bethany Care Centre – Didsbury Bethany Care Society – Riverview Bethany Nursing Home – Lodges Bloom LP Bloom LP - AgeCare - Riverview Brenda Strafford Foundation – Clifton Manor Brenda Strafford Foundation – Wentworth Manor Canadian Blood Services – Techs Capital Care – Dickensfield, Norwood Carewest – Colonel Belcher                                                                                                                                                                                                                                             | AUPE CUPE Local 8 CUPE Local 4351 AUPE AUPE AUPE AUPE AUPE AUPE AUPE AUPE | 2018-09-10<br>2023-10-31<br>2022-03-31<br>2018-11-17<br>2020-01-26<br>2017-08-31<br>2017-08-31<br>2017-08-31<br>1st Agmt<br>2020-03-31<br>2020-12-31<br>2023-03-31<br>2019-03-31<br>2022-12-30<br>2021-03-31<br>2020-06-30<br>2020-03-31                                                                                                                                                                                       | 170<br>150<br>189<br>136<br>257<br>443<br>166<br>109<br>363<br>143<br>129<br>128<br>162<br>146<br>243<br>440<br>129                                           | V V V V V V V V V V V V V V V V V V V                                                                                                                                                                                                                                                                                                                                                                                                                                 | Mediation  Bargaining Mediation Mediation Mediation Mediation Mediation Tentative Bargaining Bargaining Mediation Mediation Mediation Mediation Mediation Mediation Mediation Mediation Settled Settled                                          |
| Age Care – Beverly Centre Glenmore Age Care – Midnapore – ANC Associated Ambulance & Services (Whitecourt) Aster Joint Venture - AgeCare Sagewood Aster Joint Venture – AgeCare Walden Heights – ANC Bethany Care Centre – Calgary – ANC Bethany Care Centre – Collegeside Bethany Care Centre – Didsbury Bethany Care Society – Riverview Bethany Nursing Home – Lodges Bloom LP Bloom LP - AgeCare - Riverview Brenda Strafford Foundation – Clifton Manor Brenda Strafford Foundation – Wentworth Manor Canadian Blood Services – Techs Capital Care – Dickensfield, Norwood Carewest – Colonel Belcher CBI Home Health                                                                                                                                                                                                                             | AUPE CUPE Local 8 CUPE Local 4351 AUPE AUPE AUPE AUPE AUPE AUPE AUPE AUPE | 2018-09-10<br>2023-10-31<br>2022-03-31<br>2018-11-17<br>2020-01-26<br>2017-08-31<br>2017-08-31<br>2017-08-31<br>1st Agmt<br>2020-03-31<br>2020-12-31<br>2023-03-31<br>2022-12-30<br>2021-03-31<br>2020-06-30<br>2020-03-31<br>2020-12-31                                                                                                                                                                                       | 170<br>150<br>189<br>136<br>257<br>443<br>166<br>109<br>363<br>143<br>129<br>128<br>162<br>146<br>243<br>440<br>129<br>482                                    | V V V V V V V V V V V V V V V V V V V                                                                                                                                                                                                                                                                                                                                                                                                                                 | Mediation  Bargaining Mediation Bargaining Mediation Mediation Mediation Tentative Bargaining Bargaining Mediation Mediation Mediation Mediation Settled Bargaining                                                                              |
| Age Care – Beverly Centre Glenmore Age Care – Midnapore – ANC Associated Ambulance & Services (Whitecourt) Aster Joint Venture - AgeCare Sagewood Aster Joint Venture – AgeCare Walden Heights – ANC Bethany Care Centre – Calgary – ANC Bethany Care Centre – Collegeside Bethany Care Centre – Didsbury Bethany Care Society – Riverview Bethany Nursing Home – Lodges Bloom LP Bloom LP - AgeCare - Riverview Brenda Strafford Foundation – Clifton Manor Brenda Strafford Foundation – Wentworth Manor Canadian Blood Services – Techs Capital Care – Dickensfield, Norwood Carewest – Colonel Belcher CBI Home Health Chantelle Management – Edith Cavell Care Centre                                                                                                                                                                             | AUPE CUPE Local 8 CUPE Local 4351 AUPE AUPE AUPE AUPE AUPE AUPE AUPE AUPE | 2018-09-10<br>2023-10-31<br>2022-03-31<br>2018-11-17<br>2020-01-26<br>2017-08-31<br>2017-08-31<br>2017-08-31<br>1st Agmt<br>2020-03-31<br>2020-12-31<br>2023-03-31<br>2019-03-31<br>2022-12-30<br>2021-03-31<br>2020-06-30<br>2020-03-31                                                                                                                                                                                       | 170<br>150<br>189<br>136<br>257<br>443<br>166<br>109<br>363<br>143<br>129<br>128<br>162<br>146<br>243<br>440<br>129<br>482<br>124                             | V V V V V V V V V V V V V V V V V V V                                                                                                                                                                                                                                                                                                                                                                                                                                 | Mediation  Bargaining Mediation Bargaining Mediation Mediation Mediation Tentative Bargaining Mediation Settled Settled Bargaining Mediation |
| Age Care – Beverly Centre Glenmore Age Care – Midnapore – ANC Associated Ambulance & Services (Whitecourt) Aster Joint Venture - AgeCare Sagewood Aster Joint Venture – AgeCare Walden Heights – ANC Bethany Care Centre – Calgary – ANC Bethany Care Centre – Collegeside Bethany Care Centre – Didsbury Bethany Care Society – Riverview Bethany Nursing Home – Lodges Bloom LP Bloom LP - AgeCare - Riverview Brenda Strafford Foundation – Clifton Manor Brenda Strafford Foundation – Wentworth Manor Canadian Blood Services – Techs Capital Care – Dickensfield, Norwood Carewest – Colonel Belcher CBI Home Health Chantelle Management – Edith Cavell Care Centre Chantelle Management – Grande Prairie Care Centre                                                                                                                           | AUPE CUPE Local 8 CUPE Local 4351 AUPE AUPE AUPE AUPE AUPE AUPE AUPE AUPE | 2018-09-10<br>2023-10-31<br>2022-03-31<br>2018-11-17<br>2020-01-26<br>2017-08-31<br>2017-08-31<br>2017-08-31<br>1st Agmt<br>2020-03-31<br>2020-12-31<br>2023-03-31<br>2019-03-31<br>2022-12-30<br>2021-03-31<br>2020-06-30<br>2020-03-31<br>2020-12-31<br>2020-12-31<br>2020-11-30<br>2022-06-30                                                                                                                               | 170<br>150<br>189<br>136<br>257<br>443<br>166<br>109<br>363<br>143<br>129<br>128<br>162<br>146<br>243<br>440<br>129<br>482<br>124<br>133                      | <pre></pre>                                                                                                                                                                                                                                                                                                                                                                                                                                                           | Mediation  Bargaining Mediation Bargaining Mediation Mediation Mediation Mediation Tentative Bargaining Mediation Mediation Mediation Mediation Mediation Mediation Mediation Mediation Settled Bargaining Mediation Bargaining                  |
| Age Care – Beverly Centre Glenmore Age Care – Midnapore – ANC Associated Ambulance & Services (Whitecourt) Aster Joint Venture - AgeCare Sagewood Aster Joint Venture – AgeCare Walden Heights – ANC Bethany Care Centre – Calgary – ANC Bethany Care Centre – Collegeside Bethany Care Centre – Didsbury Bethany Care Society – Riverview Bethany Nursing Home – Lodges Bloom LP Bloom LP - AgeCare - Riverview Brenda Strafford Foundation – Clifton Manor Brenda Strafford Foundation – Wentworth Manor Canadian Blood Services – Techs Capital Care – Dickensfield, Norwood Carewest – Colonel Belcher CBI Home Health Chantelle Management – Edith Cavell Care Centre Chantelle Management – Grande Prairie Care Centre Chantelle Management – Sunset Manor, Innisfail                                                                            | AUPE CUPE Local 8 CUPE Local 4351 AUPE AUPE AUPE AUPE AUPE AUPE AUPE AUPE | 2018-09-10<br>2023-10-31<br>2022-03-31<br>2018-11-17<br>2020-01-26<br>2017-08-31<br>2017-08-31<br>2017-08-31<br>1st Agmt<br>2020-03-31<br>2020-12-31<br>2023-03-31<br>2022-12-30<br>2021-03-31<br>2020-06-30<br>2020-03-31<br>2020-12-31<br>2020-12-31<br>2020-12-31                                                                                                                                                           | 170<br>150<br>189<br>136<br>257<br>443<br>166<br>109<br>363<br>143<br>129<br>128<br>162<br>146<br>243<br>440<br>129<br>482<br>124                             | <pre> V V V V V V V V V V V V V V V V V V V</pre>                                                                                                                                                                                                                                                                                                                                                                                                                     | Mediation  Bargaining Mediation Bargaining Mediation Mediation Mediation Tentative Bargaining Mediation Settled Settled Bargaining Mediation |
| Age Care – Beverly Centre Glenmore Age Care – Midnapore – ANC Associated Ambulance & Services (Whitecourt) Aster Joint Venture - AgeCare Sagewood Aster Joint Venture – AgeCare Walden Heights – ANC Bethany Care Centre – Calgary – ANC Bethany Care Centre – Collegeside Bethany Care Centre – Didsbury Bethany Care Society – Riverview Bethany Nursing Home – Lodges Bloom LP Bloom LP - AgeCare - Riverview Brenda Strafford Foundation – Clifton Manor Brenda Strafford Foundation – Wentworth Manor Canadian Blood Services – Techs Capital Care – Dickensfield, Norwood Carewest – Colonel Belcher CBI Home Health Chantelle Management – Edith Cavell Care Centre Chantelle Management – Grande Prairie Care Centre                                                                                                                           | AUPE CUPE Local 8 CUPE Local 4351 AUPE AUPE AUPE AUPE AUPE AUPE AUPE AUPE | 2018-09-10<br>2023-10-31<br>2022-03-31<br>2018-11-17<br>2020-01-26<br>2017-08-31<br>2017-08-31<br>2017-08-31<br>1st Agmt<br>2020-03-31<br>2020-12-31<br>2023-03-31<br>2019-03-31<br>2022-12-30<br>2021-03-31<br>2020-06-30<br>2020-03-31<br>2020-12-31<br>2020-12-31<br>2020-11-30<br>2022-06-30                                                                                                                               | 170<br>150<br>189<br>136<br>257<br>443<br>166<br>109<br>363<br>143<br>129<br>128<br>162<br>146<br>243<br>440<br>129<br>482<br>124<br>133                      | <pre> V V V V V V V V V V V V V V V V V V V</pre>                                                                                                                                                                                                                                                                                                                                                                                                                     | Mediation  Bargaining Mediation Bargaining Mediation Mediation Mediation Mediation Tentative Bargaining Mediation Mediation Mediation Mediation Mediation Mediation Mediation Mediation Settled Bargaining Mediation Bargaining                  |
| Age Care – Beverly Centre Glenmore Age Care – Midnapore – ANC Associated Ambulance & Services (Whitecourt) Aster Joint Venture - AgeCare Sagewood Aster Joint Venture – AgeCare Walden Heights – ANC Bethany Care Centre – Calgary – ANC Bethany Care Centre – Collegeside Bethany Care Centre – Didsbury Bethany Care Society – Riverview Bethany Nursing Home – Lodges Bloom LP Bloom LP - AgeCare - Riverview Brenda Strafford Foundation – Clifton Manor Brenda Strafford Foundation – Wentworth Manor Canadian Blood Services – Techs Capital Care – Dickensfield, Norwood Carewest – Colonel Belcher CBI Home Health Chantelle Management – Edith Cavell Care Centre Chantelle Management – Sunset Manor, Innisfail Country Manor                                                                                                                | AUPE CUPE Local 8 CUPE Local 4351 AUPE AUPE AUPE AUPE AUPE AUPE AUPE AUPE | 2018-09-10<br>2023-10-31<br>2022-03-31<br>2018-11-17<br>2020-01-26<br>2017-08-31<br>2017-08-31<br>1st Agmt<br>2020-03-31<br>2020-12-31<br>2023-03-31<br>2022-12-30<br>2021-03-31<br>2020-06-30<br>2020-03-31<br>2020-12-31<br>2020-12-31<br>2020-12-31<br>2020-13-31<br>2020-13-31<br>2020-13-31<br>2020-13-31<br>2020-13-31                                                                                                   | 170 150 189 136 257 443 166 109 363 143 129 128 162 146 243 440 129 482 124 133                                                                               | <pre> V V V V V V V V V V V V V V V V V V V</pre>                                                                                                                                                                                                                                                                                                                                                                                                                     | Mediation  Bargaining Mediation Bargaining Mediation Mediation Mediation Mediation Tentative Bargaining Mediation Mediation Mediation Mediation Mediation Mediation Mediation Mediation Settled Bargaining Mediation Bargaining                  |
| Age Care – Beverly Centre Glenmore Age Care – Midnapore – ANC Associated Ambulance & Services (Whitecourt) Aster Joint Venture - AgeCare Sagewood Aster Joint Venture – AgeCare Walden Heights – ANC Bethany Care Centre - Calgary – ANC Bethany Care Centre – Collegeside Bethany Care Centre – Didsbury Bethany Care Society – Riverview Bethany Nursing Home – Lodges Bloom LP Bloom LP - AgeCare - Riverview Brenda Strafford Foundation – Clifton Manor Brenda Strafford Foundation – Wentworth Manor Canadian Blood Services – Techs Capital Care – Dickensfield, Norwood Carewest – Colonel Belcher CBI Home Health Chantelle Management – Edith Cavell Care Centre Chantelle Management – Grande Prairie Care Centre Chantelle Management – Sunset Manor, Innisfail Country Manor Chartwell Master Care – Eau Claire                           | AUPE CUPE Local 8 CUPE Local 4351 AUPE AUPE AUPE AUPE AUPE AUPE AUPE AUPE | 2018-09-10 2023-10-31 2022-03-31 2018-11-17 2020-01-26 2017-08-31 2017-08-31 1st Agmt 2020-03-31 2020-12-31 2023-03-31 2022-12-30 2021-03-31 2020-06-30 2020-03-31 2020-12-31 2020-12-31 2020-12-31 2020-13-31 2020-13-31 2020-13-31 2020-13-31 2020-13-31 2020-13-31 2020-13-31 2020-13-31 2020-13-31 2020-13-31                                                                                                              | 170 150 189 136 257 443 166 109 363 143 129 128 162 146 243 440 129 482 124 133 121                                                                           | V V V V V V V V V V V V V V V V V V V V V V V V V V V V V V V V V V V V V V V V V V V V V V V V V V V V V V V V V V V V V V V V V V V V V V V V V V V V V V V V V V V V V V V V V V V V V V V V V V V V V V V V V V V V V V V V V V V V V V V V V V V V V V V V V V V V V V V V V V V V V V V V V V V V V V V V V V V V V V V V V V V V V V V V V V V V V V V V V V V V V V V V V V V V V V V V V V V V V V V V V V V V V V V V V V V V V V V V V V V V V V V V V V V | Mediation  Bargaining Mediation Bargaining Mediation Mediation Mediation Mediation Tentative Bargaining Mediation Mediation Mediation Mediation Mediation Settled Settled Bargaining Mediation Bargaining Mediation                              |
| Age Care – Beverly Centre Glenmore Age Care – Midnapore – ANC Associated Ambulance & Services (Whitecourt) Aster Joint Venture - AgeCare Sagewood Aster Joint Venture – AgeCare Walden Heights – ANC Bethany Care Centre - Calgary – ANC Bethany Care Centre – Collegeside Bethany Care Centre – Didsbury Bethany Care Society – Riverview Bethany Nursing Home – Lodges Bloom LP Bloom LP - AgeCare - Riverview Brenda Strafford Foundation – Clifton Manor Brenda Strafford Foundation – Wentworth Manor Canadian Blood Services – Techs Capital Care – Dickensfield, Norwood Carewest – Colonel Belcher CBI Home Health Chantelle Management – Edith Cavell Care Centre Chantelle Management – Sunset Manor, Innisfail Country Manor Chartwell Master Care – Eau Claire Chartwell Master Care – Emerald Hills                                       | AUPE CUPE Local 8 CUPE Local 4351 AUPE AUPE AUPE AUPE AUPE AUPE AUPE AUPE | 2018-09-10<br>2023-10-31<br>2022-03-31<br>2018-11-17<br>2020-01-26<br>2017-08-31<br>2017-08-31<br>2017-08-31<br>1st Agmt<br>2020-03-31<br>2020-12-31<br>2023-03-31<br>2022-12-30<br>2021-03-31<br>2020-06-30<br>2020-03-31<br>2020-12-31<br>2020-12-31<br>2020-13-31<br>2020-13-31<br>2020-13-31<br>2020-13-31<br>2020-13-31<br>2020-13-31<br>2021-03-31                                                                       | 170<br>150<br>189<br>136<br>257<br>443<br>166<br>109<br>363<br>143<br>129<br>128<br>162<br>146<br>243<br>440<br>129<br>482<br>124<br>133<br>121<br>102<br>100 | V V V V V V V V V V V V V V V V V V V V V V V V V V V V V V V V V V V V V V V V V V V V V V V V V V V V V V V V V V V V V V V V V V V V V V V V V V V V V V V V V V V V V V V V V V V V V V V V V V V V V V V V V V V V V V V V V V V V V V V V V V V V V V V V V V V V V V V V V V V V V V V V V V V V V V V V V V V V V V V V V V V V V V V V V V V V V V V V V V V V V V V V V V V V V V V V V V V V V V V V V V V V V V V V V V V V V V V V V V V V V V V V V V V | Mediation  Bargaining Mediation Bargaining Mediation Mediation Mediation Mediation Tentative Bargaining Mediation Mediation Mediation Mediation Settled Settled Bargaining Mediation Bargaining Mediation                                        |
| Age Care – Beverly Centre Glenmore Age Care – Midnapore – ANC Associated Ambulance & Services (Whitecourt) Aster Joint Venture – AgeCare Sagewood Aster Joint Venture – AgeCare Walden Heights – ANC Bethany Care Centre – Calgary – ANC Bethany Care Centre – Collegeside Bethany Care Centre – Didsbury Bethany Care Society – Riverview Bethany Nursing Home – Lodges Bloom LP Bloom LP - AgeCare - Riverview Brenda Strafford Foundation – Clifton Manor Brenda Strafford Foundation – Wentworth Manor Canadian Blood Services – Techs Capital Care – Dickensfield, Norwood Carewest – Colonel Belcher CBI Home Health Chantelle Management – Edith Cavell Care Centre Chantelle Management – Sunset Manor, Innisfail Country Manor Chartwell Master Care – Eau Claire Chartwell Master Care – Emerald Hills Chartwell Master Care – Emerald Hills | AUPE CUPE Local 8 CUPE Local 4351 AUPE AUPE AUPE AUPE AUPE AUPE AUPE AUPE | 2018-09-10<br>2023-10-31<br>2022-03-31<br>2018-11-17<br>2020-01-26<br>2017-08-31<br>2017-08-31<br>2017-08-31<br>1st Agmt<br>2020-03-31<br>2020-12-31<br>2023-03-31<br>2022-12-30<br>2021-03-31<br>2020-06-30<br>2020-03-31<br>2020-12-31<br>2020-12-31<br>2020-13-31<br>2020-13-31<br>2020-13-31<br>2020-13-31<br>2020-13-31<br>2020-13-31<br>2021-03-31<br>2020-13-31<br>2021-03-31<br>2021-03-31<br>2021-03-31<br>2021-03-31 | 170 150 189 136 257 443 166 109 363 143 129 128 162 146 243 440 129 482 124 133 121 102 100 365                                                               | V V V V V V V V V V V V V V V V V V V V V V V V V V V V V V V V V V V V V V V V V V V V V V V V V V V V V V V V V V V V V V V V V V V V V V V V V V V V V V V V V V V V V V V V V V V V V V V V V V V V V V V V V V V V V V V V V V V V V V V V V V V V V V V V V V V V V V V V V V V V V V V V V V V V V V V V V V V V V V V V V V V V V V V V V V V V V V V V V V V V V V V V V V V V V V V V V V V V V V V V V V V V V V V V V V V V V V V V V V V V V V V V V V V | Mediation  Bargaining Mediation Bargaining Mediation Mediation Mediation Tentative Bargaining Mediation Mediation Mediation Mediation Mediation Settled Settled Bargaining Mediation Bargaining Mediation Bargaining                             |