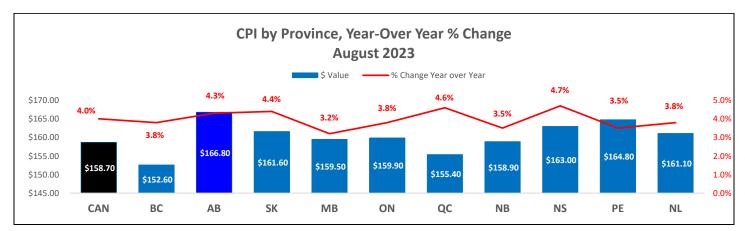

# **Current & Upcoming Collective Bargaining**

Information presented is from agreements with 100 or more employees with expiry dates up to October 31, 2023.

Red font represents changes from last issue

Essential Services Relationships [ES] indicated by  ${\sf V}$ 