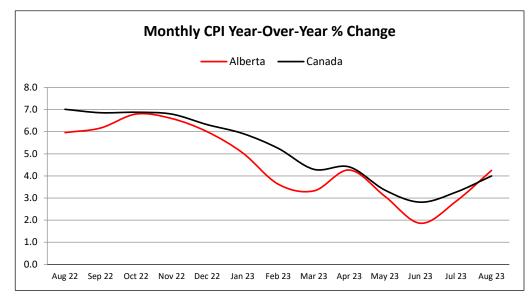

# **Current & Upcoming Collective Bargaining**

Information presented is from agreements with 100 or more employees with expiry dates up to October 31, 2023.

Red font represents changes from last issue

Essential Services Relationships [ES] indicated by  ${\sf V}$ 