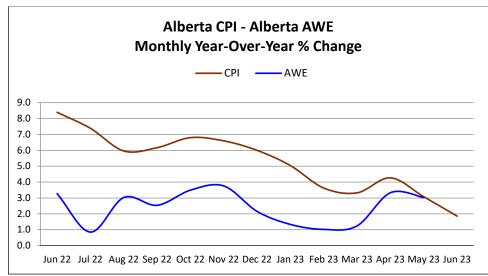

Parties subject to essential services provisions are organized alphabetically by expiry year.

Red font represents changes from last issue. EEs denotes Employees. ALRB denotes Alberta Labour Relations Board certificate.