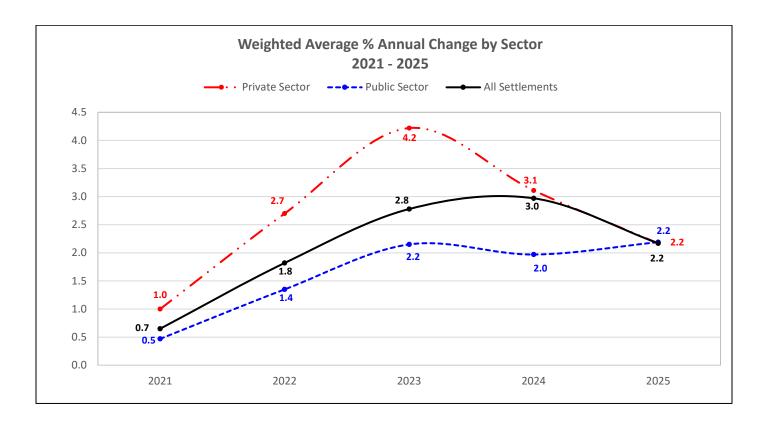

ivate Sector  | 444        | 114,742   | 4.22                                |
| 2023 | Public Sector   | 340        | 258,931   | 2.15                                |
|      | All Settlements | 784        | 373,673   | 2.78                                |
|      | Private Sector  | 267        | 90,633    | 3.11                                |
| 2024 | Public Sector   | 113        | 13,654    | 1.97                                |
|      | All Settlements | 380        | 104,287   | 2.97                                |
|      | Private Sector  | 105        | 27,941    | 2.17                                |
| 2025 | Public Sector   | 32         | 3,828     | 2.19                                |
|      | All Settlements | 137        | 31,769    | 2.17                                |



Details of the calculation methodology can be obtained from the Collective Bargaining Information Services Unit of Alberta Jobs, Economy and Northern Development by calling (780) 427-8301 or emailing <a href="mailto:cba.submissions@gov.ab.ca">cba.submissions@gov.ab.ca</a>.

# Wage Settlements in Alberta Weighted Average % Annual Change by Industry

Wage data reflects the average yearly % change taking effect in the indicated year.

|                                                                      |       | 2021    |      |      | 2022    |      |      | 2023    |      |      | 2024    |      |
|----------------------------------------------------------------------|-------|---------|------|------|---------|------|------|---------|------|------|---------|------|
| Industry Sector