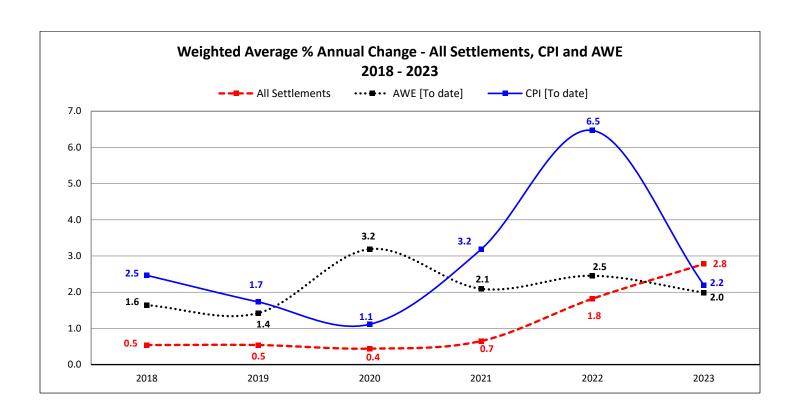

| 31    | 26,603  | 0.88 | 34   | 26,911  | 0.11 | 23   | 14,641  | 0.10 | 20   | 14,421  | 1.43 |
| Transportation & Warehousing                                         | 39    | 3,233   | 1.39 | 41   | 3,242   | 1.62 | 33   | 2,528   | 2.29 | 21   | 1,803   | 2.33 |
| Utilities                                                            | 23    | 7,548   | 1.15 | 22   | 6,758   | 1.56 | 17   | 6,572   | 2.46 | 13   | 4,318   | 2.93 |
| Wholesale Trade                                                      | 18    | 3,619   | 1.97 | 16   | 3,227   | 3.76 | 13   | 3,040   | 3.48 | 7    | 2,380   | 2.78 |
| All Settlements                                                      | 1,047 | 415,235 | 0.65 | 988  | 405,375 | 1.82 | 784  | 373,673 | 2.78 | 380  | 104,287 | 2.97 |



# **Average Weekly Earnings (AWE)**\*

In **May 2023** the Alberta AWE increased 0.1% from April 2023. Between May 2023 and May2022 the Alberta AWE increased 3% to \$1,289.46 from \$1,251.66.



| AWE   | Alberta | Canada |
|-------|---------|--------|
| 2018  | 1.6     | 2.6    |
| 2019  | 1.4     | 2.7    |
| 2020  | 3.2     | 6.7    |
| 2021  | 2.1     | 3.1    |
| 2022  | 2.5     | 3.1    |
| 2023* | 2.0     | 2.6    |



| AWE    | Alberta | Canada |
|--------|---------|--------|
| May 22 | 2.0     | 2.5    |
| Jun 22 | 3.3     | 3.5    |
| Jul 22 | 0.9     | 3.0    |
| Aug 22 | 3.0     | 3.5    |
| Sep 22 | 2.5     | 3.1    |
| Oct 22 | 3.5     | 3.6    |
| Nov 22 | 3.8     | 4.0    |
| Dec 22 | 2.2     | 2.9    |
| Jan 23 | 1.3     | 2.6    |
| Feb 23 | 1.0     | 1.9    |
| Mar 23