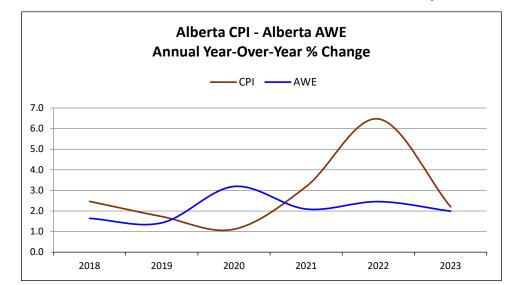

Parties subject to essential services provisions are organized alphabetically by expiry year.

Red font represents changes from last issue. EEs denotes Employees. ALRB denotes Alberta Labour Relations Board certificate.