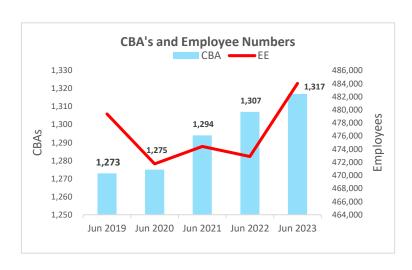

The number of current CBAs filed has increased by 3.4% between June 2019 and June 2023, with 1,273 CBAs in 2019 and 1,317 CBAs in 2023.

The number of employees covered by these CBAs has increased 6.6% from 454,133 employees covered in June 2019 to 484,022 employees covered in June 2023.