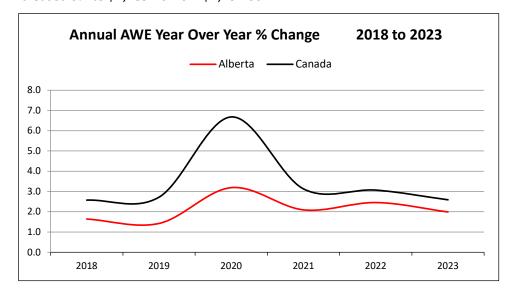

| 3,233   | 1.39 | 41   | 3,242   | 1.62 | 33   | 2,528   | 2.29 | 21   | 1,803   | 2.33 |
| Utilities                                                            | 23    | 7,548   | 1.15 | 22   | 6,758   | 1.56 | 17   | 6,572   | 2.46 | 13   | 4,318   | 2.93 |
| Wholesale Trade                                                      | 18    | 3,619   | 1.97 | 16   | 3,227   | 3.76 | 13   | 3,040   | 3.48 | 7    | 2,380   | 2.78 |
| All Settlements                                                      | 1,047 | 415,235 | 0.65 | 988  | 405,375 | 1.82 | 784  | 373,673 | 2.78 | 380  | 104,287 | 2.97 |



# **Average Weekly Earnings (AWE)**\*

In **May 2023** the Alberta AWE increased 0.1% from April 2023. Between May 2023 and May2022 the Alberta AWE increased 3% to \$1,289.46 from \$1,251.66.



| AWE   | Alberta | Canada |
|-------|---------|--------|
| 2018  | 1.6     | 2.6    |
| 2019  | 1.4     | 2.7    |
| 2020  | 3.2     | 6.7    |
| 2021  | 2.1     | 3.1    |
| 2022  | 2.5     | 3.1    |
| 2023* | 2.0     | 2.6    |



| AWE    | Alberta | Canada |
|--------|---------|--------|
| May 22 | 2.0     | 2.5    |
| Jun 22 | 3.3     | 3.5    |
| Jul 22 | 0.9     | 3.0    |
| Aug 22 | 3.0     | 3.5    |
| Sep 22 | 2.5     | 3.1    |
| Oct 22 | 3.5     | 3.6    |
| Nov 22 | 3.8     | 4.0    |
| Dec 22 | 2.2     | 2.9    |
| Jan 23 | 1.3     | 2.6    |
| Feb 23 | 1.0     | 1.9    |
| Mar 23 | 1.2     | 1.8    |
| Apr 23 | 3.3     | 3.0    |
| May 23 | 3.0     | 3.6    |



<sup>\*</sup>To date preliminary figures. Graph data available upon request.

Source: Statistical data supplie