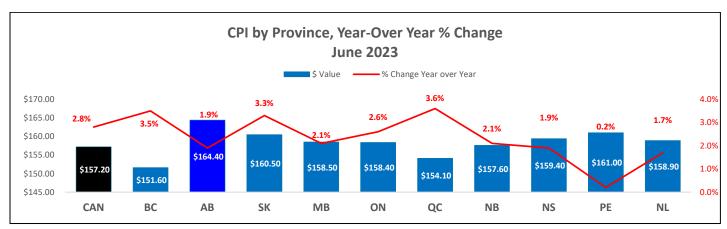

| EMPLOYER                                   | UNION                   | EXPIRY     | EEs   | STATUS     |
|--------------------------------------------|-------------------------|------------|-------|------------|
| Athabasca University – Tutors              | CUPE Local 3911         | 2019-06-30 | 350   | Mediation  |
| Sow Valley College                         | Faculty Association     | 2020-06-30 | 591   | Settled    |
| Grant MacEwan University                   | Staff Association       | 2020-06-30 | 1,200 | Bargaining |
| Keyano College                             | CUPE Local 2157         | 2020-06-30 | 180   | Mediation  |
| akeland College                            | Faculty Association     | 2020-06-30 | 174   | Bargaining |
| ethbridge College                          | Faculty Association     | 2020-06-30 | 373   | Bargaining |
| Alberta University of the Arts             | AUPE                    | 2024-06-30 | 70    | Active     |
| Alberta University of the Arts             | Faculty Association     | 2024-06-30 | 80    | Active     |
| Athabasca University                       | AUPE                    | 2024-06-30 | 269   | Active     |
| Athabasca University                       | Faculty Association     | 2024-06-30 | 447   | Active     |
| Bow Valley College                         | AUPE                    | 2024-06-30 | 302   | Active     |
| Grant MacEwan University                   | Faculty Association     | 2024-06-30 | 971   | Active     |
| Keyano College                             | Faculty Association     | 2024-06-30 | 105   | Active     |
| akeland College                            | AUPE                    | 2024-06-30 | 377   | Active     |
| ethbridge College                          | AUPE                    | 2024-06-30 | 366   | Active     |
| Medicine Hat College                       | AUPE                    | 2024-06-30 | 139   | Active     |
| Medicine Hat College                       | Faculty Association     | 2024-06-30 | 220   | Active     |
| Mount Royal University                     | Faculty Association     | 2024-06-30 | 800   | Active     |
| Mount Royal University                     | Staff Association       | 2024-06-30 | 837   | Active     |
| NAIT                                       | Academic Staff          | 2024-06-30 | 903   | Active     |
| NAIT                                       | AUPE                    | 2024-06-30 | 900   | Active     |
| NorQuest College                           | AUPE                    | 2024-06-30 | 440   | Active     |
| NorQuest College                           | Faculty Association     | 2024-06-30 | 514   | Active     |
| Iorthern Lakes College                     | AUPE                    | 2024-06-30 | 99    | Active     |
| Northern Lakes College                     | Faculty Association     | 2024-06-30 | 110   | Active     |
| Northwestern Polytechnic                   | Academic Staff          | 2024-08-14 | 178   | Active     |
| Northwestern Polytechnic                   | Employees' Association  | 2024-06-30 | 144   | Active     |
| Northwestern Polytechnic - Fairview Campus | AUPE                    | 2024-06-30 | 37    | Active     |
| Olds College                               | AUPE                    | 2024-06-30 | 140   | Active     |
| Olds College                               | Faculty Association     | 2024-06-30 | 98    | Active     |
| Portage College                            | AUPE                    | 2024-06-30 | 124   | Active     |
| Portage College                            | Faculty Association     | 2024-06-30 | 104   | Active     |
| Red Deer Polytechnic                       | AUPE                    | 2024-06-30 | 228   | Active     |
| Red Deer Polytechnic                       | CUPE Local 1445         | 2024-06-30 | 93    | Active     |
| Red Deer Polytechnic                       | Faculty Association     | 2024-06-30 | 450   | Active     |
| AIT                                        | AUPE                    | 2024-06-30 | 520   | Active     |
| SAIT                                       | Faculty Association     | 2024-06-30 | 689   | Active     |
| Jniversity of Alberta                      | Academic Staff          | 2024-06-30 | 3,800 | Active     |
| Jniversity of Alberta                      | Non-Academic Staff Assn | 2024-03-31 | 6,114 | Active     |
| Jniversity of Calgary                      | AUPE                    | 2024-03-31 | 5,596 | Active     |
| University of Calgary                      | Faculty Association     | 2024-06-30 | 2,074 | Active     |
| University of Lethbridge                   | AUPE                    | 2024-03-31 | 505   | Active     |
| Jniversity of Lethbridge                   | Faculty Association     | 2024-06-30 | 579   | Active     |