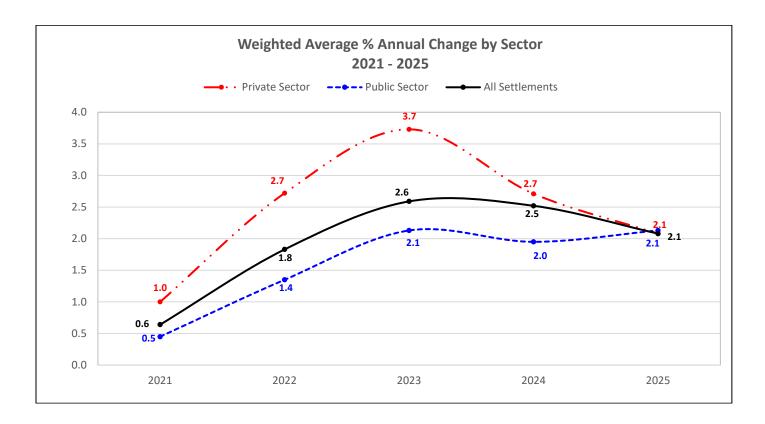

In March and April 2023, Mediation Services received settlement information regarding 61 bargaining relationships encompassing 27,244 employees. There were 37 private sector and 24 public sector settlements, covering 17,111 and 10,133 employees respectively.