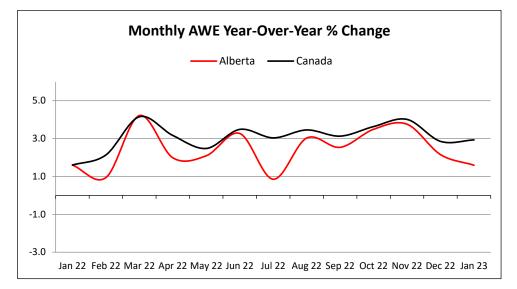

,711  | 2.96 |
| Wholesale Trade                                                      | 17   | 3,611   | 1.97 | 16   | 3,227   | 3.76 | 11   | 2,893   | 3.41 | 6    | 2,250  | 2.77 |
| All Settlements                                                      | 994  | 405,056 | 0.64 | 896  | 388,614 | 1.83 | 643  | 343,123 | 2.59 | 301  | 84,847 | 2.62 |



# **Average Weekly Earnings (AWE)**\*

In **January 2023** the Alberta AWE increased 0.1% from December 2022. Between January 2023 and January 2022 the Alberta AWE increased 1.6% to \$1,268.44 from \$1,248.54.



| AWE   | Alberta | Canada |
|-------|---------|--------|
| 2018  | 1.6     | 2.6    |
| 2019  | 1.4     | 2.7    |
| 2020  | 3.2     | 6.7    |
| 2021  | 2.1     | 3.1    |
| 2022  | 2.5     | 3.1    |
| 2023* | 1.6     | 2.9    |



| AWE    | Alberta | Canada |
|--------|---------|--------|
| Jan 22 | 1.6     | 1.6    |
| Feb 22 | 0.9     | 2.1    |
| Mar 22 | 4.2     | 4.2    |
| Apr 22 | 2.0     | 3.2    |
| May 22 | 2.1     | 2.5    |
| Jun 22 | 3.3     | 3.5    |
| Jul 22 | 0.9     | 3.0    |
| Aug 22 | 3.0     | 3.5    |
| Sep 22 | 2.5     | 3.1    |
| Oct 22 | 3.5     | 3.6    |
| Nov 22 | 3.8     | 4.0    |
| Dec 22 | 2.2     | 2.9    |
| Jan 23 | 1.6     | 2.9    |



 $<sup>\</sup>hbox{\tt *To date preliminary figures. Graph data available upon request.}$ 

Source: Statistical data supplied by Statistics Canada

¹ Year over Year % Change (Monthly) - (Current month AWEA - Same month previous year AAWE)/Same month previous year AWEA x 100

<sup>&</sup>lt;sup>2</sup> Year over Year % Change (Annual) - (Ave. o