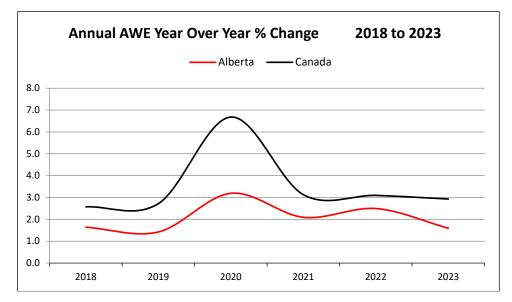

| 1.51 | 36   | 2,701   | 1.69 | 28   | 2,147   | 2.17 | 16   | 1,422  | 2.25 |
| Utilities                                                            | 23   | 7,548   | 1.15 | 22   | 6,768   | 1.56 | 16   | 5,972   | 2.40 | 11   | 3,711  | 2.96 |
| Wholesale Trade                                                      | 17   | 3,611   | 1.97 | 16   | 3,227   | 3.76 | 11   | 2,893   | 3.41 | 6    | 2,250  | 2.77 |
| All Settlements                                                      | 994  | 405,056 | 0.64 | 896  | 388,614 | 1.83 | 643  | 343,123 | 2.59 | 301  | 84,847 | 2.62 |



# **Average Weekly Earnings (AWE)**\*

In **January 2023** the Alberta AWE increased 0.1% from December 2022. Between January 2023 and January 2022 the Alberta AWE increased 1.6% to \$1,268.44 from \$1,248.54.



| AWE   | Alberta | Canada |
|-------|---------|--------|
| 2018  | 1.6     | 2.6    |
| 2019  | 1.4     | 2.7    |
| 2020  | 3.2     | 6.7    |
| 2021  | 2.1     | 3.1    |
| 2022  | 2.5     | 3.1    |
| 2023* | 1.6     | 2.9    |



| AWE    | Alberta | Canada |
|--------|---------|--------|
| Jan 22 | 1.6     | 1.6    |
| Feb 22 | 0.9     | 2.1    |
| Mar 22 | 4.2     | 4.2    |
| Apr 22 | 2.0     | 3.2    |
| May 22 | 2.1     | 2.5    |
| Jun 22 | 3.3     | 3.5    |
| Jul 22 | 0.9     | 3.0    |
| Aug 22 | 3.0     | 3.5    |
| Sep 22 | 2.5     | 3.1    |
| Oct 22 | 3.5     | 3.6    |
| Nov 22 | 3.8     | 4.0    |
| Dec 22 | 2.2     | 2.9    |
| Jan 23 | 1.6     | 2.9    |



 $<sup>\</sup>hbox{\tt *To date preliminary figures. Graph data available upon request.}$ 

Source: Statistica