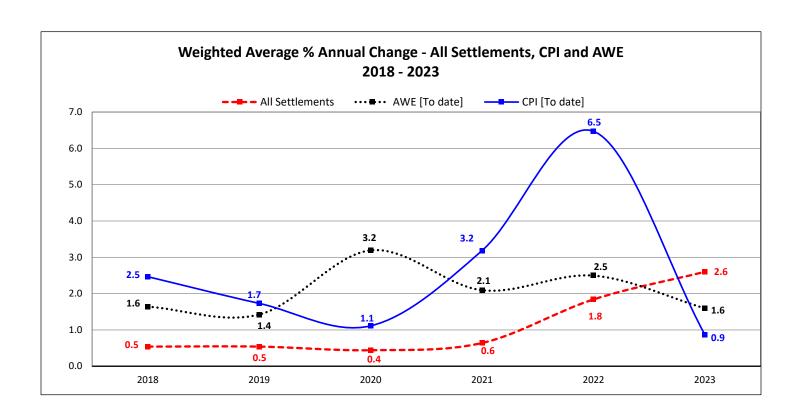

| 27   | 26,478  | 0.88 | 30   | 26,779  | 0.10 | 20   | 14,538  | 0.09 | 19   | 14,408 | 1.43 |
| Transportation & Warehousing                                         | 38   | 2,974   | 1.51 | 36   | 2,701   | 1.69 | 28   | 2,147   | 2.17 | 16   | 1,422  | 2.25 |
| Utilities                                                            | 23   | 7,548   | 1.15 | 22   | 6,768   | 1.56 | 16   | 5,972   | 2.40 | 11   | 3,711  | 2.96 |
| Wholesale Trade                                                      | 17   | 3,611   | 1.97 | 16   | 3,227   | 3.76 | 11   | 2,893   | 3.41 | 6    | 2,250  | 2.77 |
| All Settlements                                                      | 994  | 405,056 | 0.64 | 896  | 388,614 | 1.83 | 643  | 343,123 | 2.59 | 301  | 84,847 | 2.62 |



# **Average Weekly Earnings (AWE)**\*

In **January 2023** the Alberta AWE increased 0.1% from December 2022. Between January 2023 and January 2022 the Alberta AWE increased 1.6% to \$1,268.44 from \$1,248.54.



| AWE   | Alberta | Canada |
|-------|---------|--------|
| 2018  | 1.6     | 2.6    |
| 2019  | 1.4     | 2.7    |
| 2020  | 3.2     | 6.7    |
| 2021  | 2.1     | 3.1    |
| 2022  | 2.5     | 3.1    |
| 2023* | 1.6     | 2.9    |



| AWE    | Alberta | Canada |
|--------|---------|--------|
| Jan 22 | 1.6     | 1.6    |
| Feb 22 | 0.9     | 2.1    |
| Mar 22 | 4.2     | 4.2    |
| Apr 22 | 2.0     | 3.2    |
| May 22 | 2.1     | 2.5    |
| Jun 22 | 3.3     | 3.5    |
| Jul 22 | 0.9     | 3.0    |
| Aug 22 | 3.0     | 3.5    |
| Sep 22 | 2.5     | 3.1    |
| Oct 22 | 3.5     |