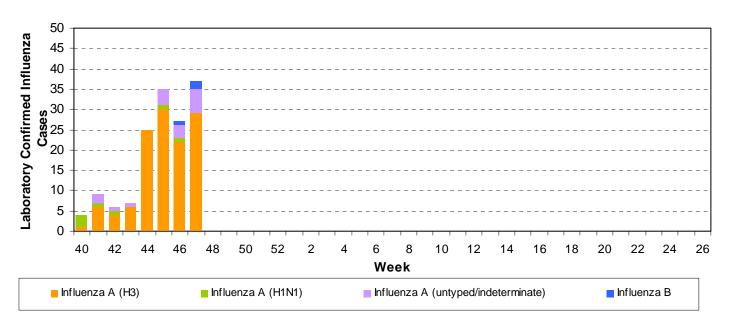

#### Section 3: Isolates

In the 2012/13 influenza season, the Provincial Laboratory for Public Health (PLPH) has reported 147 Influenza A isolates and 3 Influenza B isolates to Alberta Health.

## Laboratory Confirmed Influenza Cases by Strain Type, 2012/13