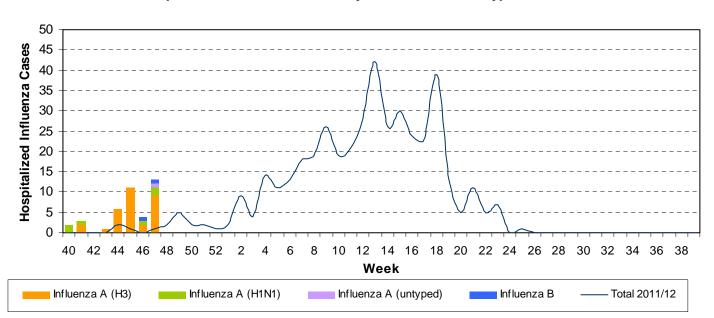

#### Section 4: Hospitalizations

There are 11 new hospitalized cases of influenza reported in week 47. There are 40 hospitalized cases in total for this influenza season.

### Hospitalized Influenza Cases by Influenza Strain Type, 2012/13