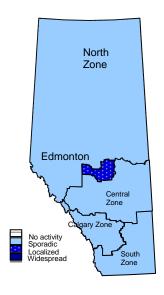

## Section 1: Summary

For week 47 all Zones report some level of influenza activity.

| South    | ■Sporadic activity                                             |
|----------|----------------------------------------------------------------|
| Calgary  | ■Sporadic activity                                             |
| Central  | ■Sporadic activity                                             |
| Edmonton | ■Localized activity. ■There are laboratory confirmed influenza |
| North    | cases and one outbreak.  Sporadic                              |