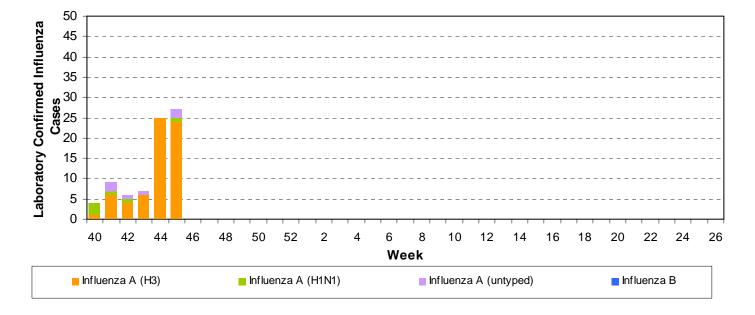

# Section 3: Isolates

In the 2012/13 influenza season, the Provincial Laboratory for Public Health (PLPH) has reported 78 Influenza A isolates and no Influenza B isolates to Alberta Health.

### Laboratory Confirmed Influenza Cases by Strain Type, 2012/13