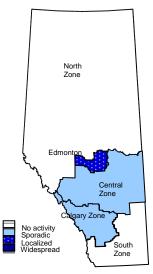

### Section 1: Summary

For week 45 the Calgary, Central, and Edmonton Zones report some level of influenza activity.

| South                      | ■No activity                                                                                                             |
|----------------------------|--------------------------------------------------------------------------------------------------------------------------|
| Calgary                    | Sporadic activity                                                                                                        |
| Central •Sporadic activity |                                                                                                                          |
| Edmonton                   | <ul> <li>Localized activity.</li> <li>There are laboratory confirmed influenza<br/>cases and three outbreaks.</li> </ul> |
| North                      | ■No activity                                                                                                             |

#### Section 2: Outbreaks

There are three new outbreaks to report this week in the Edmonton Zone. Including the outbreaks reported in week 45 there have been 9 influenza outbreaks this season.

| Reported Outbreaks of Influenza, 2012/1 |         |                 |     |  |  |  |  |
|-----------------------------------------|---------|-----------------|-----|--|--|--|--|
|                                         | Zone    | Current<br>Week | YTD |  |  |  |  |
|                                         | South   | 0               | 0   |  |  |  |  |
|                                         | Calgary | 0               | 1   |  |  |  |  |
|                                         | Central | 0               | 0   |  |  |  |  |
|                                         | Capital | 3               | 8   |  |  |  |  |
|                                         | North   | 0               | 0   |  |  |  |  |