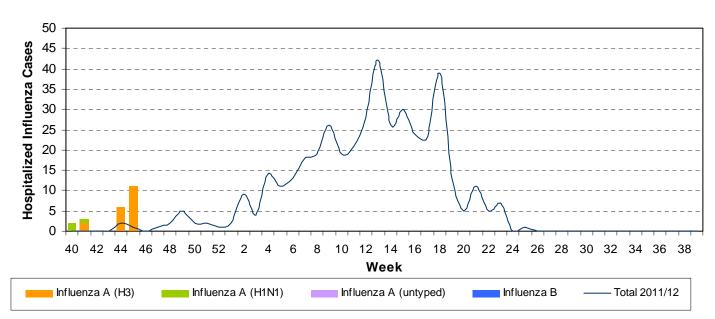

#### Section 4: Hospitalizations

There are 11 new hospitalized cases of influenza reported in week 45.

# Hospitalized Influenza Cases by Influenza Strain Type, 2012/13