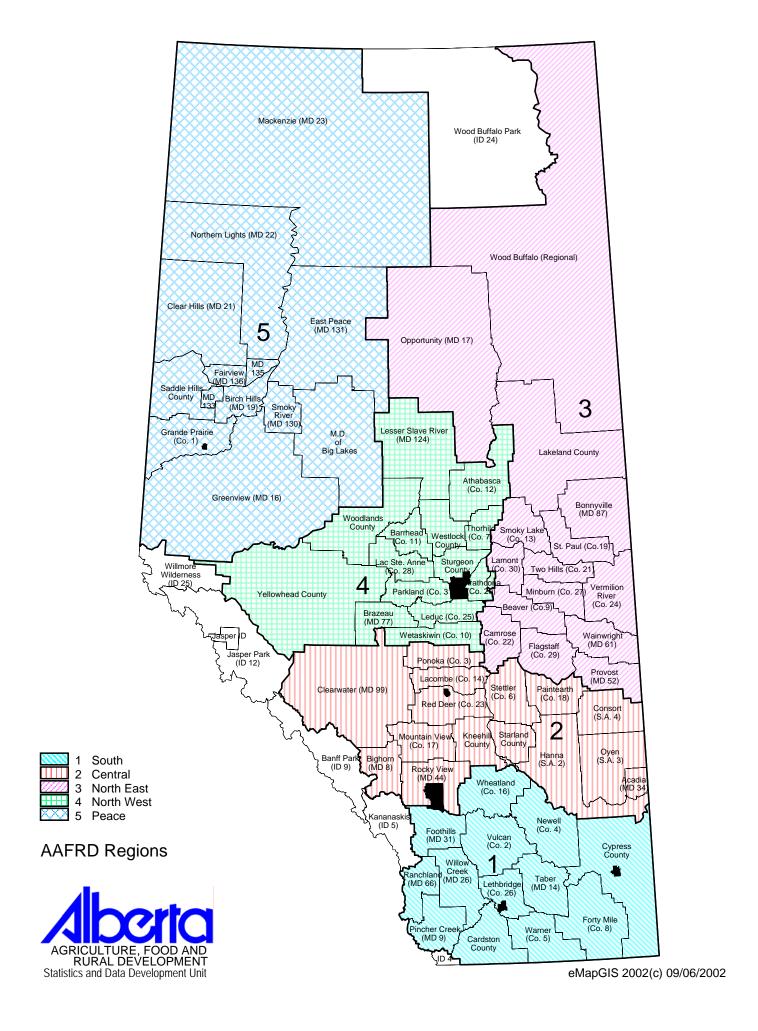

### Alberta Municipalities Classified by Region

| South Region*           |            |               |
|-------------------------|------------|---------------|
| Legal Name              | <u>AMC</u> | Reference     |
| Cardston County         |            | M.D. No. 6    |
| Cypress County          |            | M.D. No. 1    |
| Foothills No. 31        | MD 31      | M.D. No. 31   |
| Forty Mile County No. 8 | CO 8       | County No.8   |
| Lethbridge County       |            | County No. 26 |
| Newell County No. 4     | CO 4       | County No. 4  |
| Pincher Creek No. 9     | MD 9       | M.D. No. 9    |
| Ranchland No. 66        | MD 66      | M.D. No. 66   |
| Taber                   | MD         | M.D. No. 14   |
| Vulcan County           |            | County No. 2  |
| Warner County No. 5     | CO 5       | County No. 5  |
| Wheatland County        |            | County No. 16 |
| Willow Creek No. 26     | MD 26      | M.D. No. 26   |
|                         |            |               |
|                         |            |               |

| Central Region*          |            |                  |
|--------------------------|------------|------------------|
| <u>Legal Name</u>        | <u>AMC</u> | <u>Reference</u> |
| Acadia No. 34            | MD 34      | M.D. No. 34      |
| Bighorn No. 8            | MD 8       | M.D. No. 8       |
| Calgary                  |            | Calgary          |
| Clearwater County        |            | M.D. No. 99      |
| Kneehill County          |            | M.D. No. 48      |
| Lacombe County           |            | County No. 14    |
| Mountain View County     |            | County No. 17    |
| Paintearth County No. 18 | CO 18      | County No. 18    |
| Ponoka County            |            | County No. 3     |
| Red Deer County          |            | County No. 23    |
| Rocky View No. 44        | MD 44      | M.D. No. 44      |
| Special Area No. 2       | SA 2       | S.A. No. 2       |
| Special Area No. 3       | SA3        | S.A. No. 3       |
| Special Area No. 4       | SA 4       | S.A. No. 4       |
| Starland County          |            | M.D. No. 47      |
| Stettler County No. 6    | CO 6       | County No. 6     |
|                          |            |                  |

| North East Region*            |            |                  |
|-------------------------------|------------|------------------|
| Legal Name                    | <u>AMC</u> | <u>Reference</u> |
| Beaver County                 |            | County No. 9     |
| Bonnyville No. 87             | MD 87      | M.D. No. 87      |
| Camrose County No. 22         | CO 22      | County No. 22    |
| Flagstaff County              |            | County No. 29    |
| Lakeland County               |            | M.D. No. 87      |
| Lamont County                 |            | County No. 30    |
| Minburn County No. 27         | CO 27      | County No. 27    |
| Opportunity No. 17            | MD 17      | M.D. No. 17      |
| Provost No. 52                | MD 52      | M.D. No. 52      |
| Smoky Lake County             |            | County No. 13    |
| St. Paul County No. 19        | CO 19      | County No. 19    |
| Two Hills County No. 21       | CO 21      | County No. 21    |
| Vermilion River County No. 24 | CO 24      | County No. 24    |
| Wainwright No. 61             | MD 61      | M.D. No. 61      |
| -                             |            |                  |
|                               |            |                  |

| North West Region*         |            |                  |
|----------------------------|------------|------------------|
| <u>Legal Name</u>          | <u>AMC</u> | <u>Reference</u> |
| Athabasca County No. 12    | CO 12      | County No. 12    |
| Barrhead County No. 11     | CO 11      | County No. 11    |
| Brazeau No. 77             | MD 77      | M.D. No. 77      |
| Edmonton                   |            | Edmonton         |
| Lac Ste. Anne County       |            | County No. 28    |
| Leduc County               |            | County No. 25    |
| Lesser Slave River No. 124 | MD 124     | M.D. No. 124     |
| Parkland County            |            | County No. 31    |
| Strathcona County          |            | County No. 20    |
| Sturgeon County            |            | M.D. No. 90      |
| Thorhild County No. 7      | CO 7       | County No. 7     |
| Westlock County            |            | M.D. No. 92      |
| Wetaskiwin County No. 10   | CO 10      | County No. 10    |
| Woodlands County           |            | M.D. No. 15      |
| Yellowhead County          |            | M.D. No. 94      |

| Peace Region*               |            |              |
|-----------------------------|------------|--------------|
| Legal Name                  | <u>AMC</u> | Reference    |
| Big Lakes                   | MD         | M.D. BGL     |
| Birch Hills County          |            | M.D. No. 19  |
| Clear Hills No. 21          | MD 21      | M.D. No. 21  |
| East Peace No. 131          | MD 131     | M.D. No. 131 |
| Fairview No. 136            | MD 136     | M.D. No. 136 |
| Greenview No. 16            | MD 16      | M.D. No. 16  |
| Grande Prairie County No. 1 | CO 1       | County No. 1 |
| Mackenzie No. 23            | MD 23      | M.D. No. 23  |
| Northern Lights No. 22      | MD 22      | M.D. No. 22  |
| Peace No. 135               | MD 135     | M.D. No. 135 |
| Saddle Hills County         |            | M.D. No. 20  |
| Smoky River No. 130         | MD 130     | M.D. No. 130 |
| Spirit River No. 133        | MD 133     | M.D. No 133  |
|                             |            |              |

AMC – Abbreviated Municipality Code Reference – Prior Legal Name

\* AAFRD Regional boundaries no longer exist; however, these have been maintained to facilitate historical comparisons.

| Region | County             | Custom Cost           | Operation | Equipment                                                                                                                                                                                                                | Rate/Hour       | Notes                                                                                           |
|--------|--------------------|-----------------------|-----------|--------------------------------------------------------------------------------------------------------------------------------------------------------------------------------------------------------------------------|-----------------|-------------------------------------------------------------------------------------------------|
| S      | Lethbridge         | \$5.00/tonne          | СН        | Sp Claas 840 forage harvester, Tycrop dump wagon holds 6-7 ton, tandem truck                                                                                                                                             | ~100 tonne/hour | Hauling up to 1 mile                                                                            |
| S      | Lethbridge         | \$50.00/load          | СН        | John Deere 4650 180hp tractor, JF 1350 forage harvester, 2 single axle trucks hold 10 tonne each                                                                                                                         | 10 tonne/load   | Hauling up to 2 miles; additional single axle trucks at \$40.00/hour per truck over 2 miles     |
| S      | Lethbridge         | \$60.00/load          | СН        | John Deere 4650 180hp tractor, JF 1350 forage<br>harvester, 2 tandem trucks hold 12 tonne each                                                                                                                           | 12 tonne/load   | Hauling up to 2 miles; additional tandem trucks at \$55.00/hour per truck over 2 miles          |
| S      | Lethbridge         | \$6.00/tonne          | СНР       | Sp Claas 840 forage harvester, Tycrop dump wagon<br>holds 6-7 ton, tandem truck, packing with Case 9250<br>tractor with 12' dozer blade                                                                                  | ~100 tonne/hour | Hauling up to 1 mile                                                                            |
| S      | Pincher Creek MD 9 | \$9.75/bale           | ВН        | John Deere 7720 140hp tractor, New Holland BR780 baler; large round silage bales, John Deere tractor with wagon holds 10 silage bales (wet)                                                                              |                 | Baling, then hauling to bale wrapper; within 1 mile                                             |
| S      | Pincher Creek MD 9 | \$7.00/tonne          | СН        | Sp Claas 870 forage harvester, tandem tractor trailer end dump or side dump or tandem truck with pup trailer                                                                                                             |                 | Hauling up to 2 miles; plus \$0.25/tonne/mile over 2 miles                                      |
| S      | Pincher Creek MD 9 | \$8.00/tonne          | СНР       | Sp Claas 870 forage harvester, tandem tractor trailer end dump or side dump or tandem truck with pup trailer, packing with John Deere 9300 tractor with dozer blade                                                      |                 | Hauling up to 2 miles; plus \$0.25/tonne/mile over 2 miles                                      |
| S      | Pincher Creek MD 9 | \$10.50/tonne         | SCHP      | Sp Premier 2950 swather with 30' header, Sp Claas<br>870 forage harvester, tandem tractor trailer end<br>dump or side dump or tandem truck with pup trailer,<br>packing with John Deere 9300 tractor with dozer<br>blade |                 | Hauling up to 2 miles; plus \$0.25/tonne/mile over 2 miles                                      |
| S      | Taber MD           | \$7.00-<br>7.25/tonne | SCHP      | Sp MacDon swather with 25' header, Sp New Holland FX45 forage harvester with corn header, 2 tandem trucks, packing with tractor with 16' dozer blade                                                                     |                 | Corn silage; hauling up to 2 miles                                                              |
| S      | Vulcan             | \$8.60/tonne          | SCH       | Sp Prairie Star 2950 shiftable swather with 30' header, Sp Claas 870 forage harvester, 4 dump wagons, 2 semi-trailers with 20' and 22' boxes                                                                             |                 | Plus fuel surcharge of \$0.50/tonne; hauling up to 5 miles; plus \$0.50/tonne/mile over 5 miles |