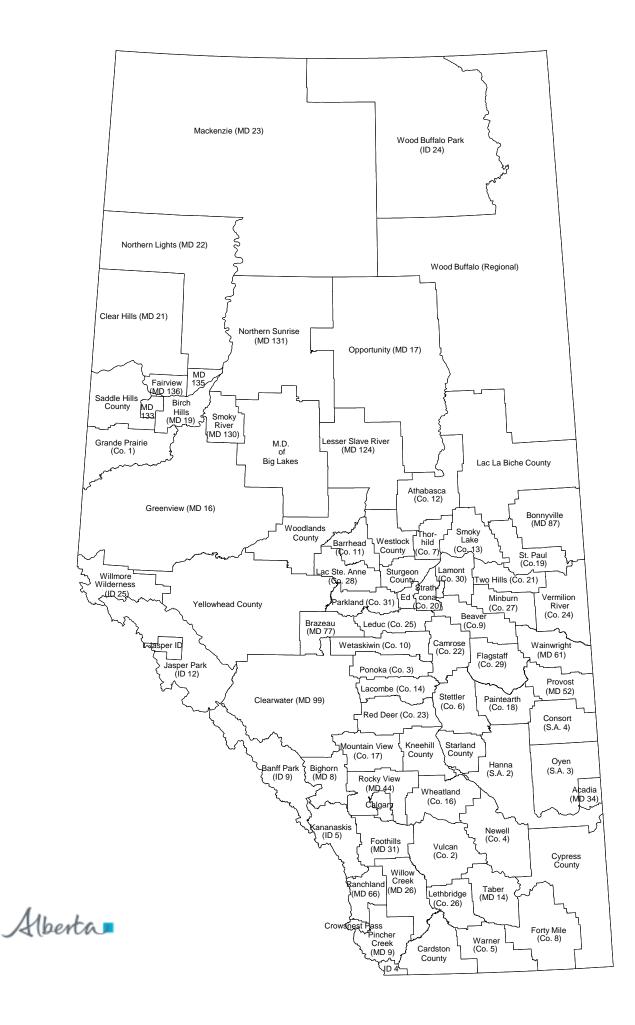

# Alberta Municipalities Classified by Region\*

| South Region*           |            |                  |
|-------------------------|------------|------------------|
| Legal Name              | <u>AMC</u> | <u>Reference</u> |
| Cardston County         |            | M.D. No. 6       |
| Crowsnest Pass          |            | Crowsnest Pass   |
| Cypress County          |            | M.D. No. 1       |
| Foothills No. 31        | MD 31      | M.D. No. 31      |
| Forty Mile County No. 8 | CO 8       | County No.8      |
| Lethbridge County       |            | County No. 26    |
| Newell County No. 4     | CO 4       | County No. 4     |
| Pincher Creek No. 9     | MD 9       | M.D. No. 9       |
| Ranchland No. 66        | MD 66      | M.D. No. 66      |
| Taber                   | MD         | M.D. No. 14      |
| Vulcan County           |            | County No. 2     |
| Warner County No. 5     | CO 5       | County No. 5     |
| Wheatland County        |            | County No. 16    |
| Willow Creek No. 26     | MD 26      | M.D. No. 26      |
|                         |            |                  |
|                         |            |                  |

| Central Region*          |            |                  |
|--------------------------|------------|------------------|
| Legal Name               | <u>AMC</u> | <u>Reference</u> |
| Acadia No. 34            | MD 34      | M.D. No. 34      |
| Bighorn No. 8            | MD 8       | M.D. No. 8       |
| Calgary                  |            | Calgary          |
| Clearwater County        |            | M.D. No. 99      |
| Kneehill County          |            | M.D. No. 48      |
| Lacombe County           |            | County No. 14    |
| Mountain View County     |            | County No. 17    |
| Paintearth County No. 18 | CO 18      | County No. 18    |
| Ponoka County            |            | County No. 3     |
| Red Deer County          |            | County No. 23    |
| Rocky View No. 44        | MD 44      | M.D. No. 44      |
| Special Area No. 2       | SA 2       | S.A. No. 2       |
| Special Area No. 3       | SA3        | S.A. No. 3       |
| Special Area No. 4       | SA 4       | S.A. No. 4       |
| Starland County          |            | M.D. No. 47      |
| Stettler County No. 6    | CO 6       | County No. 6     |
|                          |            |                  |

| North East Region*            |            |               |
|-------------------------------|------------|---------------|
| Legal Name                    | <u>AMC</u> | Reference     |
| Beaver County                 |            | County No. 9  |
| Bonnyville No. 87             | MD 87      | M.D. No. 87   |
| Camrose County No. 22         | CO 22      | County No. 22 |
| Flagstaff County              |            | County No. 29 |
| Lakeland County               |            | M.D. No. 87   |
| Lamont County                 |            | County No. 30 |
| Minburn County No. 27         | CO 27      | County No. 27 |
| Opportunity No. 17            | MD 17      | M.D. No. 17   |
| Provost No. 52                | MD 52      | M.D. No. 52   |
| Smoky Lake County             |            | County No. 13 |
| St. Paul County No. 19        | CO 19      | County No. 19 |
| Two Hills County No. 21       | CO 21      | County No. 21 |
| Vermilion River County No. 24 | CO 24      | County No. 24 |
| Wainwright No. 61             | MD 61      | M.D. No. 61   |
|                               |            |               |
|                               |            |               |

| North West Region*         |            |                  |
|----------------------------|------------|------------------|
| <u>Legal Name</u>          | <u>AMC</u> | <u>Reference</u> |
| Athabasca County No. 12    | CO 12      | County No. 12    |
| Barrhead County No. 11     | CO 11      | County No. 11    |
| Brazeau No. 77             | MD 77      | M.D. No. 77      |
| Edmonton                   |            | Edmonton         |
| Lac Ste. Anne County       |            | County No. 28    |
| Leduc County               |            | County No. 25    |
| Lesser Slave River No. 124 | MD 124     | M.D. No. 124     |
| Parkland County            |            | County No. 31    |
| Strathcona County          |            | County No. 20    |
| Sturgeon County            |            | M.D. No. 90      |
| Thorhild County No. 7      | CO 7       | County No. 7     |
| Westlock County            |            | M.D. No. 92      |
| Wetaskiwin County No. 10   | CO 10      | County No. 10    |
| Woodlands County           |            | M.D. No. 15      |
| Yellowhead County          |            | M.D. No. 94      |

| Peace Region*               |        |              |
|-----------------------------|--------|--------------|
| Legal Name                  | AMC    | Reference    |
| Big Lakes                   | MD     | M.D. BGL     |
| Birch Hills County          |        | M.D. No. 19  |
| Clear Hills No. 21          | MD 21  | M.D. No. 21  |
| Fairview No. 136            | MD 136 | M.D. No. 136 |
| Greenview No. 16            | MD 16  | M.D. No. 16  |
| Grande Prairie County No. 1 | CO 1   | County No. 1 |
| Mackenzie No. 23            | MD 23  | M.D. No. 23  |
| Northern Lights No. 22      | MD 22  | M.D. No. 22  |
| Northern Sunrise County     |        | M.D. No. 131 |
| Peace No. 135               | MD 135 | M.D. No. 135 |
| Saddle Hills County         |        | M.D. No. 20  |
| Smoky River No. 130         | MD 130 | M.D. No. 130 |
| Spirit River No. 133        | MD 133 | M.D. No 133  |
|                             |        |              |

AMC – Abbreviated Municipality Code Reference – Prior Legal Name

\* Alberta Agriculture and Rural Development regional boundaries no longer exist; however, these have been maintained to facilitate historical comparisons.