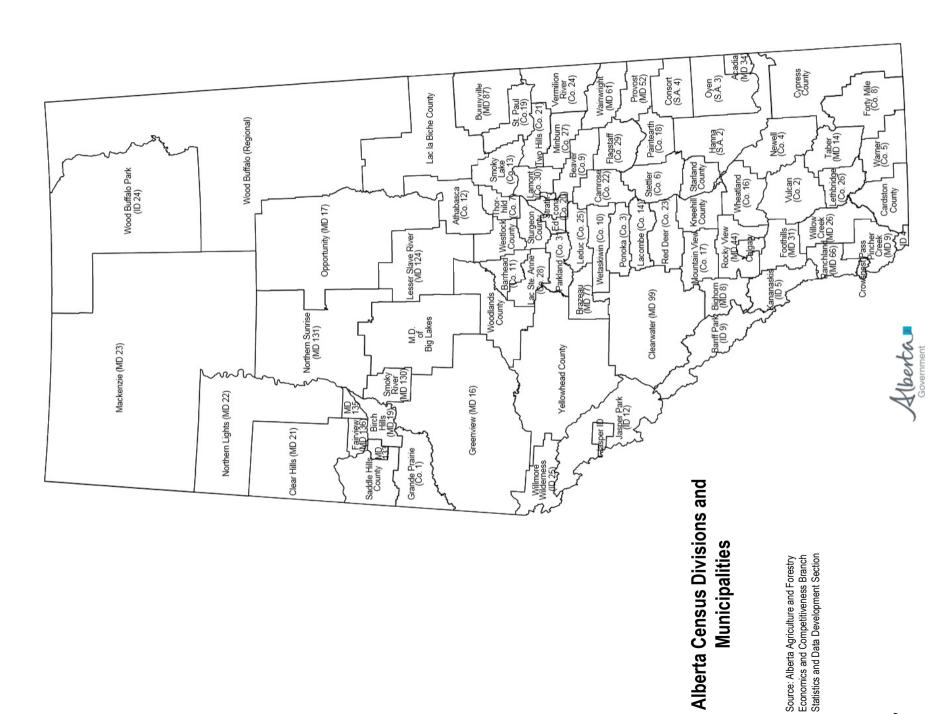

# **Alberta Municipalities Classified by Region**

# **South Region**

**Cardston County** 

Cypress County

MD of Foothills No. 31

County of Forty Mile No. 8

Lethbridge County

County of Newell

MD of Pincher Creek No. 9

MD of Ranchland No. 66

MD of Taber

**Vulcan County** 

County of Warner No. 5

Wheatland County

MD of Willow Creek No. 26

# **Central Region**

MD of Acadia No. 34

MD of Bighorn No. 8

Calgary

**Clearwater County** 

**Kneehill County** 

Lacombe County

Mountain View County

County of Paintearth No. 18

Ponoka County

Red Deer County

Rocky View County

Special Area No. 2

Special Area No. 3

Special Area No. 4

Starland County

County of Stettler No. 6

#### **North East Region**

Beaver County

MD of Bonnyville No. 87

**Camrose County** 

Flagstaff County

Lac La Biche County

**Lamont County** 

County of Minburn No. 27

MD of Provost No. 52

Smoky Lake County

County of St. Paul No. 19

County of Two Hills No. 21

County of Vermilion River

MD of Wainwright No. 61

# **North West Region**

Athabasca County

County of Barrhead No. 11

**Brazeau County** 

Edmonton

Lac Ste. Anne County

Leduc County

MD of Lesser Slave River No. 124

Parkland County

Strathcona County

Sturgeon County

Thorhild County

Westlock County

County of Wetaskiwin No. 10

**Woodlands County** 

Yellowhead County

#### **Peace Region**

MD of Big Lakes

Birch Hills County

Clear Hills County

MD of Fairview No. 136

County of Grande Prairie No. 1

MD of Greenview No. 16

Mackenzie County

County of Northern Lights

Northern Sunrise County

MD of Peace No. 135

Saddle Hills County

MD of Smoky River No. 130

MD of Spirit River No. 133

| Region | County                    | Custom Charge | Operation | Equipment                                                                                                                                                           | Rate of<br>Work | Notes                                                                          |
|--------|---------------------------|---------------|-----------|---------------------------------------------------------------------------------------------------------------------------------------------------------------------|-----------------|--------------------------------------------------------------------------------|
| 5      | MD of Foothills No. 31    | \$8.00/tonne  | сн        | Sp 2015 Claas 970 670 hp forage harvester, 2 tandem trucks<br>holding 14 tonne each                                                                                 |                 | Hauling up to 1 mile; additional tandem trucks at \$85.00/hour per truck       |
| 5      | MD of Foothills No. 31    | \$9.50/tonne  | СНР       | Sp 2015 Claas 970 670 hp forage harvester, 2 tandem trucks hold<br>14 tonne each, packing with John Deere 8870 4wd 380 hp tractor<br>with dozer blade               |                 | Hauling up to 1 mile; additional tandem trucks at \$85.00/hour per truck       |
| 5      | Lethbridge County         | \$6.50/tonne  | сн        | Sp Claas 840 forage harvester, Tycrop dump wagon holds 6-7 ton, tandem axle truck                                                                                   | ~100 tonne/hour | Hauling up to 1 mile; additional tandem axle trucks at \$65.00/hour per truck  |
| 5      | Lethbridge County         | \$75.00/load  | СН        | John Deere 4650 180 hp tractor, JF 1350 forage harvester, 2 tandem axle trucks hold 12 tonne each                                                                   | 12 tonne/load   | Hauling up to 2 miles; additional tandem axle trucks at \$70.00/hour per truck |
| S      | Lethbridge County         | \$8.00/tonne  | СН        | Sp 2015 Claas 970 670 hp forage harvester, 2 tandem trucks<br>holding 14 tonne each                                                                                 |                 | Hauling up to 1 mile; additional tandem trucks at<br>\$85.00/hour per truck    |
| S      | Lethbridge County         | \$9.50/tonne  | СНР       | Sp 2015 Claas 970 670 hp forage harvester, 2 tandem trucks hold<br>14 tonne each, packing with John Deere 8870 4wd 380 hp tractor<br>with dozer blade               |                 | Hauling up to 1 mile; additional tandem trucks at<br>\$85.00/hour per truck    |
| S      | County of Newell          | \$8.00/tonne  | СН        | Sp 2015 Claas 970 670 hp forage harvester, 2 tandem trucks holding 14 tonne each                                                                                    |                 | Hauling up to 1 mile; additional tandem trucks at<br>\$85.00/hour per truck    |
| 5      | County of Newell          | \$9.50/tonne  | СНР       | Sp 2015 Claas 970 670 hp forage harvester, 2 tandem trucks hold<br>14 tonne each, packing with John Deere 8870 4wd 380 hp tractor<br>with dozer blade               |                 | Hauling up to 1 mile; additional tandem trucks at<br>\$85.00/hour per truck    |
| 5      | MD of Pincher Creek No. 9 | \$8.00/tonne  | СН        | Sp Claas 870 forage harvester, tandem tractor trailer end dump or side dump or tandem truck with pup trailer                                                        |                 | Hauling up to 2 miles; plus \$0.30/tonne/mile over 2 miles                     |
| S      | MD of Pincher Creek No. 9 | \$9.50/tonne  | СНР       | Sp Claas 870 forage harvester, tandem tractor trailer end dump or side dump or tandem truck with pup trailer, packing with John Deere 9300 tractor with dozer blade |                 | Hauling up to 2 miles; plus \$0.30/tonne/mile over 2 miles                     |
|        | Leg                       |               |           | East NW - North West 4wd - 4 wheel drive mfwd - mechanical front v                                                                                                  |                 | • • •                                                                          |