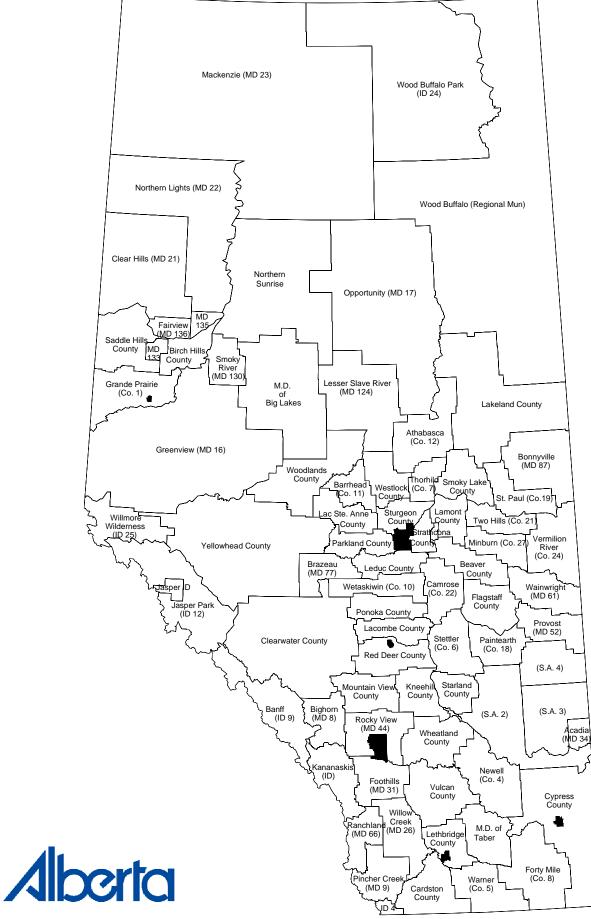

#### Alberta Municipalities Classified by Region

| South Region*           |       |               |
|-------------------------|-------|---------------|
| Legal Name              | AMC   | Reference     |
| Cardston County         |       | M.D. No. 6    |
| Cypress County          |       | M.D. No. 1    |
| Foothills No. 31        | MD 31 | M.D. No. 31   |
| Forty Mile County No. 8 | CO 8  | County No.8   |
| Lethbridge County       |       | County No. 26 |
| Newell County No. 4     | CO 4  | County No. 4  |
| Pincher Creek No. 9     | MD 9  | M.D. No. 9    |
| Ranchland No. 66        | MD 66 | M.D. No. 66   |
| Taber                   | MD    | M.D. No. 14   |
| Vulcan County           |       | County No. 2  |
| Warner County No. 5     | CO 5  | County No. 5  |
| Wheatland County        |       | County No. 16 |
| Willow Creek No. 26     | MD 26 | M.D. No. 26   |
|                         |       |               |

| North West Region*         |        |                  |
|----------------------------|--------|------------------|
| Legal Name                 | AMC    | <b>Reference</b> |
| Athabasca County No. 12    | CO 12  | County No. 12    |
| Barrhead County No. 11     | CO 11  | County No. 11    |
| Brazeau No. 77             | MD 77  | M.D. No. 77      |
| Edmonton                   |        | Edmonton         |
| Lac Ste. Anne County       |        | County No. 28    |
| Leduc County               |        | County No. 25    |
| Lesser Slave River No. 124 | MD 124 | M.D. No. 124     |
| Parkland County            |        | County No. 31    |
| Strathcona County          |        | County No. 20    |
| Sturgeon County            |        | M.D. No. 90      |
| Thorhild County No. 7      | CO 7   | County No. 7     |
| Westlock County            |        | M.D. No. 92      |
| Wetaskiwin County No. 10   | CO 10  | County No. 10    |
| Woodlands County           |        | M.D. No. 15      |
| Yellowhead County          |        | M.D. No. 94      |

| Central Region*          |       |               |
|--------------------------|-------|---------------|
| Legal Name               | AMC   | Reference     |
| Acadia No. 34            | MD 34 | M.D. No. 34   |
| Bighorn No. 8            | MD 8  | M.D. No. 8    |
| Calgary                  |       | Calgary       |
| Clearwater County        |       | M.D. No. 99   |
| Kneehill County          |       | M.D. No. 48   |
| Lacombe County           |       | County No. 14 |
| Mountain View County     |       | County No. 17 |
| Paintearth County No. 18 | CO 18 | County No. 18 |
| Ponoka County            |       | County No. 3  |
| Red Deer County          |       | County No. 23 |
| Rocky View No. 44        | MD 44 | M.D. No. 44   |
| Special Area No. 2       | SA 2  | S.A. No. 2    |
| Special Area No. 3       | SA 3  | S.A. No. 3    |
| Special Area No. 4       | SA 4  | S.A. No. 4    |
| Starland County          |       | M.D. No. 47   |
| Stettler County No. 6    | CO 6  | County No. 6  |
|                          |       |               |

| Peace Region*               |        |                  |
|-----------------------------|--------|------------------|
| Legal Name                  | AMC    | <b>Reference</b> |
| Big Lakes                   | MD     | M.D. BGL         |
| Birch Hills County          |        | M.D. No. 19      |
| Clear Hills No. 21          | MD 21  | M.D. No. 21      |
| Northern Sunrise County     |        | M.D. No. 131     |
| Fairview No. 136            | MD 136 | M.D. No. 136     |
| Greenview No. 16            | MD 16  | M.D. No. 16      |
| Grande Prairie County No. 1 | CO 1   | County No. 1     |
| Mackenzie No. 23            | MD 23  | M.D. No. 23      |
| Northern Lights No. 22      | MD 22  | M.D. No. 22      |
| Peace No. 135               | MD 135 | M.D. No. 135     |
| Saddle Hills County         |        | M.D. No. 20      |
| Smoky River No. 130         | MD 130 | M.D. No. 130     |
| Spirit River No. 133        | MD 133 | M.D. No 133      |
|                             |        |                  |
|                             |        |                  |

| AMC – Abbreviated Municipality Code |
|-------------------------------------|
| Reference – Prior Legal Name        |

North East Region\* Legal Name

Camrose County No. 22

Minburn County No. 27

Opportunity No. 17

Smoky Lake County

Wainwright No. 61

St. Paul County No. 19

Two Hills County No. 21

Vermilion River County No. 24 CO 24

Beaver County

Bonnyville No. 87

Flagstaff County

Lakeland County

Lamont County

Provost No. 52

\* Alberta Agriculture and Food regional boundaries no longer exist; however, these have been maintained to facilitate historical comparisons.

AMC

-----

-----

-----

-----

-----

CO 21

Reference

County No. 9

County No. 29

County No. 30

County No. 13

County No. 21

County No. 24

M.D. No. 87

MD 87 M.D. No. 87

CO 22 County No. 22

CO 27 County No. 27

MD 17 M.D. No. 17

MD 52 M.D. No. 52

CO 19 County No. 19

MD 61 M.D. No. 61

| Region | County                                                                                                                                                                                                                                                                                                                                 | Custom Cost       | Operation | Equipment                                                                                                                                                                      | Rate/Hour       | Notes                                                                             |  |  |
|--------|----------------------------------------------------------------------------------------------------------------------------------------------------------------------------------------------------------------------------------------------------------------------------------------------------------------------------------------|-------------------|-----------|--------------------------------------------------------------------------------------------------------------------------------------------------------------------------------|-----------------|-----------------------------------------------------------------------------------|--|--|
| 5      | Foothills MD 31                                                                                                                                                                                                                                                                                                                        | \$6.75/tonne      | СН        | Sp Claas 900 600 hp forage harvester, 2 tandem<br>trucks hold 14 tonne each                                                                                                    |                 | Hauling up to 1 mile; additional tandem trucks at \$65.00/hour<br>per truck       |  |  |
| 5      | Foothills MD 31                                                                                                                                                                                                                                                                                                                        | \$7.75-8.00/tonne | СНР       | Sp Claas 900 600 hp forage harvester, 2 tandem<br>trucks hold 14 tonne each, packing with John Deere<br>8870 4wd 380 hp tractor with dozer blade                               |                 | Hauling up to 1 mile; additional tandem trucks at \$65.00/hour<br>per truck       |  |  |
| S      | Lethbridge                                                                                                                                                                                                                                                                                                                             | \$50.00/load      | СН        | John Deere 4650 180 hp tractor, JF 1350 forage<br>harvester, 2 single axle trucks hold 10 tonne each                                                                           | 10 tonne/load   | Hauling up to 2 miles; additional single axle trucks at<br>\$45.00/hour per truck |  |  |
| 5      | Lethbridge                                                                                                                                                                                                                                                                                                                             | \$65.00/load      | СН        | John Deere 4650 180 hp tractor, JF 1350 forage<br>harvester, 2 tandem trucks hold 12 tonne each                                                                                | 12 tonne/load   | Hauling up to 2 miles; additional tandem trucks at \$55.00/hour<br>per truck      |  |  |
| 5      | Lethbridge                                                                                                                                                                                                                                                                                                                             | \$5.75/tonne      | СН        | Sp Claas 840 forage harvester, Ty-Crop dump wagon<br>holds 6-7 ton, tandem truck                                                                                               | ~100 tonne/hour | Hauling up to 1 mile; additional tandem trucks at \$65.00/hour<br>per truck       |  |  |
| 5      | Lethbridge                                                                                                                                                                                                                                                                                                                             | \$6.75/tonne      | СНР       | Sp Claas 840 forage harvester, Ty-Crop dump wagon<br>holds 6-7 ton, tandem truck, packing with Case 9250<br>tractor with 12' dozer blade                                       | ~100 tonne/hour | Hauling up to 1 mile; additional tandem trucks at \$65.00/hour<br>per truck       |  |  |
| 5      | Lethbridge                                                                                                                                                                                                                                                                                                                             | \$7.75/tonne      | SCHP      | Sp MacDon swather with 25' header, Sp Claas 840<br>forage harvester, Ty-Crop dump wagon holds 6-7 ton,<br>tandem truck, packing with Case 9250 tractor with<br>12' dozer blade | ~100 tonne/hour | Hauling up to 1 mile; additional tandem trucks at \$65.00/hour<br>per truck       |  |  |
| 5      | Newell Co 4                                                                                                                                                                                                                                                                                                                            | \$6.75/tonne      | СН        | Sp Claas 900 600 hp forage harvester, 2 tandem<br>trucks hold 14 tonne each                                                                                                    |                 | Hauling up to 1 mile; additional tandem trucks at \$65.00/hour<br>per truck       |  |  |
| 5      | Newell Co 4                                                                                                                                                                                                                                                                                                                            | \$7.75-8.00/tonne | СНР       | Sp Claas 900 600 hp forage harvester, 2 tandem<br>trucks hold 14 tonne each, packing with John Deere<br>8870 4wd 380 hp tractor with dozer blade                               |                 | Hauling up to 1 mile; additional tandem trucks at \$65.00/hour<br>per truck       |  |  |
| S      | Pincher Creek MD 9                                                                                                                                                                                                                                                                                                                     | \$11.00/bale      | ВН        | John Deere 7720 140 hp tractor, New Holland BR780<br>baler; large round silage bales (wet), John Deere<br>tractor with bale wagon holds 10 large round silage<br>bales (wet)   |                 | Baling, then hauling to bale wrapper; within 1/2 mile                             |  |  |
|        | Regions: S - South C - Central NE - North East NW - North West P - Peace Operations: S - swathing C - chopping H - hauling P - packing (ensiling) Bag - bagging B - baling<br>Sp - self-propelled Pt - pull-type tonne (2,204.6 lbs) ton (2,000 lbs) fwa - front wheel assist 4wd - 4 wheel drive 2wd - 2 wheel drive hp - horse power |                   |           |                                                                                                                                                                                |                 |                                                                                   |  |  |