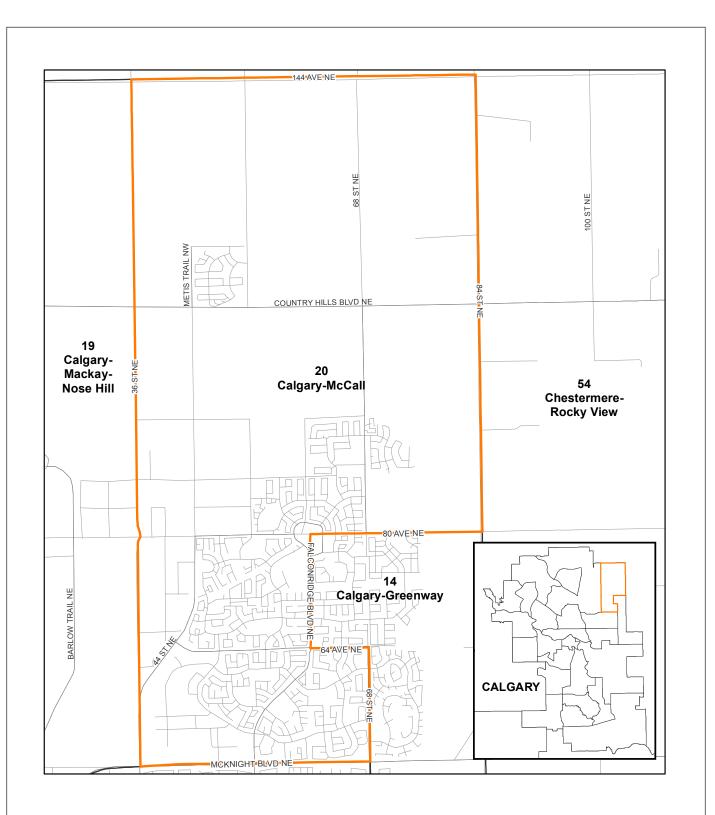

| 19.0  |  |
| Aged less than 6 years %                                                                        | 23.6  |  |
| Aged 18 to 64 years %                                                                           | 12.6  |  |
| Aged 65 years and over %                                                                        | 10.0  |  |
| Males in low income in 2010 based on after-tax low-income measure (LIM-AT)                      | 3,005 |  |
| Prevalence of low income in 2010 based on after-tax low-income measure %                        | 13.2  |  |
| Females in low income in 2010 based on after-tax low-income measure (LIM-AT)                    | 3,490 |  |
| Prevalence of low income in 2010 based on after-tax low-income measure %                        | 15.6  |  |





## Calgary-Mountain View <sup>(1)</sup>

\* Provincial Electoral Divisions Profiles Compiled from the 2011 Census of Canada and National Household Survey

| otal population (100% data)                                                                                                                                                                                                                                                                                                                                                             | 40,850                                                                                                                   |