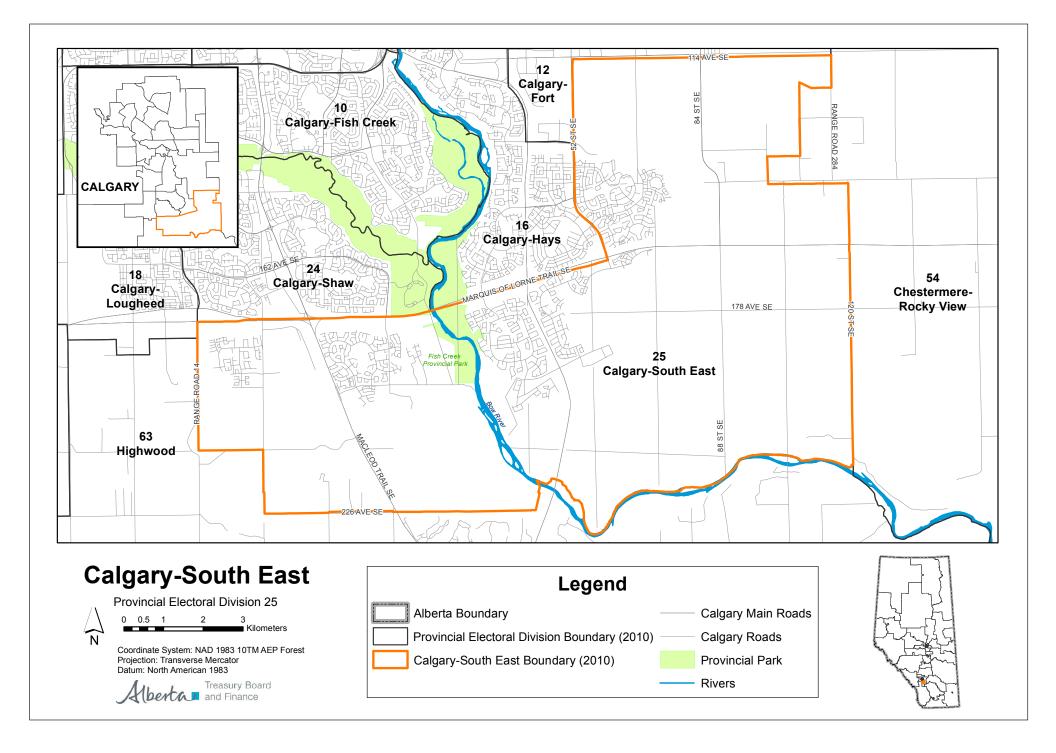

| 6.0   |  |
| Aged less than 6 years %                                                                        | 6.2   |  |
| Aged 18 to 64 years %                                                                           | 5.1   |  |
| Aged 65 years and over %                                                                        | 8.5   |  |
| Males in low income in 2010 based on after-tax low-income measure (LIM-AT)                      | 1,235 |  |
| Prevalence of low income in 2010 based on after-tax low-income measure $\%$                     | 5.0   |  |
| Females in low income in 2010 based on after-tax low-income measure (LIM-AT)                    | 1,430 |  |
| Prevalence of low income in 2010 based on after-tax low-income measure $\%$                     | 5.9   |  |



#### Calgary-Varsity (1)

\* Provincial Electoral Divisions Profiles Compiled from the 2011 Census of Canada and National Household Survey

| otal population (100% data)                                                                                                                                                                                                                                                                                                                                                                                                             | 40,875                                                                                                |