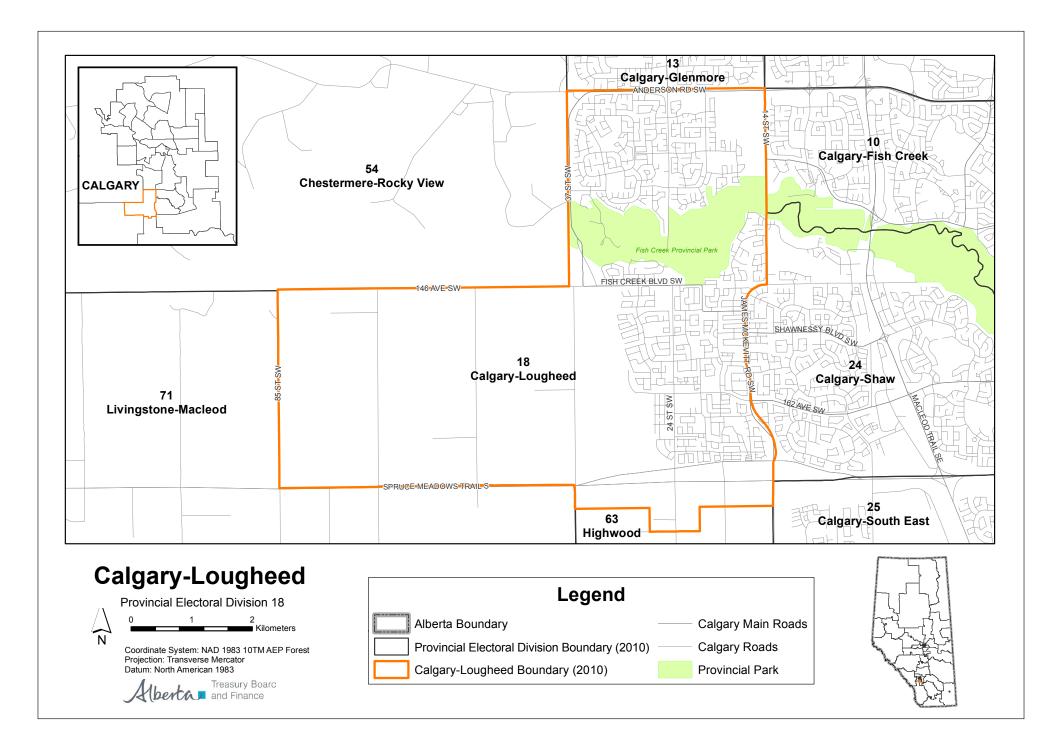

| 9.9   |  |
| Aged less than 6 years %                                                                        | 10.0  |  |
| Aged 18 to 64 years %                                                                           | 7.8   |  |
| Aged 65 years and over %                                                                        | 3.8   |  |
| Males in low income in 2010 based on after-tax low-income measure (LIM-AT)                      | 1,745 |  |
| Prevalence of low income in 2010 based on after-tax low-income measure $\%$                     | 7.5   |  |
| Females in low income in 2010 based on after-tax low-income measure (LIM-AT)                    | 2,060 |  |
| Prevalence of low income in 2010 based on after-tax low-income measure %                        | 8.7   |  |



#### Calgary-Mackay-Nose Hill (1)

\* Provincial Electoral Divisions Profiles Compiled from the 2011 Census of Canada and National Household Survey

| otal population (100% data)                                                                                                                                                                                                                                                                                                        | 42,535                                                                                                   |                                                                                                                                                                                  |
|-----------------------------------