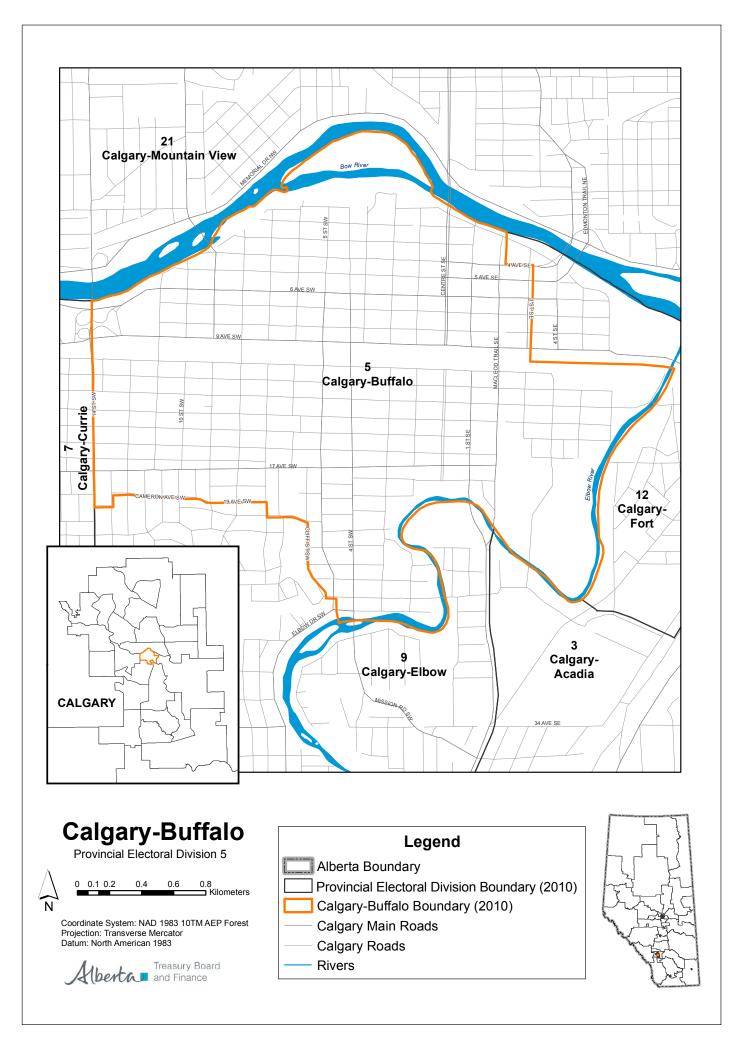

#### Calgary-Acadia (1)

\* Provincial Electoral Divisions Profiles Compiled from the 2011 Census of Canada and National Household Survey

| opulation*                                                                                                                                                                                                                                         |                                                             |                                                                                                      |
|----------------------------------------------------------------------------------------------------------------------------------------------------------------------------------------------------------------------------------------------------|-------------------------------------------------------------|------------------------------------------------------------------------------------------------------|
| Total population (100% data)                                                                                                                                                                                                                       | 37,890                                                      |                                                                                                      |
| Sex and Age Groups                                                                                                                                                                                                                                 |                                                             |                                                                                                      |
|                                                                                                                                                                                                                                                    | Population                                                  | % of Population                                                                                      |
| Male                                                                                                                                                                                                                                               | 19,045                                                      | 50.3                                                                                                 |
| Female                                                                                                                                                                                                                                             | 18,845                                                      | 49.7                                                                                                 |
| 0-4                                                                                                                                                                                                                                                | 1,720                                                       | 4.5                                                                                                  |
| 5-17                                                                                                                                                                                                                                               | 5,060                                                       | 13.4                                                                                                 |
| 18-24                                                                                                                                                                                                                                              | 3,580                                                       | 9.4                                                                                                  |
| 25-44                                                                                                                                                                                                                                              | 10,555                                                      | 27.9                                                                                                 |
| 45-64                                                                                                                                                                                                                                              | 11,410                                                      | 30.1                                                                                                 |
| 65+                                                                                                                                                                                                                                                | 5,570                                                       | 14.7                                                                                                 |
| egal Marital Status                                                                                                                                                                                                                                |                                                             |                                                                                                      |
|                                                                                                                                                                                                                                                    |                                                             | % of Population                                                                                      |
|                                                                                                                                                                                                                                                    |                                                             | 15 years and over                                                                                    |
| Total population 15 years and over by legal marital status                                                                                                                                                                                         | 32,505                                                      |                                                                                                      |
| Single (never legally married)                                                                                                                                                                                                                     | 9,290                                                       | 28.6                                                                                                 |
| Legally Married (and not separated)                                                                                                                                                                                                                | 15,285                                                      | 47.0                                                                                                 |
| Separated (but not divorced)                                                                                                                                                                                                                       | 840                                                         | 2.6                                                                                                  |
| Divorced                                                                                                                                                                                                                                           | 2,520                                                       | 7.8                                                                                                  |
| Widowed                                                                                                                                                                                                                                            | 1,710                                                       | 5.3                                                                                                  |
| Common-law <sup>(2)</sup>                                                                                                                                                                                                                          | 2,860                                                       | 8.8                                                                                                  |
| amily Structure                                                                                                                                                                                                                                    |                                                             |                                                                                                      |
|                                                                                                                                                                                                                                                    | Households                                                  | % of Households                                                                                      |
| Total numbers of census families in private households (3)                                                                                                                                                                                         | 10,610                                                      |                                                                                                      |
| Total couple families by family structure                                                                                                                                                                                                          | 8,875                                                       | 83.6                                                                                                 |
| Married couples                                                                                                                                                                                                                                    | 7,445                                                       | 70.2                                                                                                 |
| Without children at home                                                                                                                                                                                                                           | 3,530                                                       | 33.3                                                                                                 |
| With children at home                                                                                                                                                                                                                              | 3,920                                                       | 36.9                                                                                                 |
| 1 child                                                                                                                                                                                                                                            | 1,690                                                       | 15.9                                                                                                 |
| 2 children                                                                                                                                                                                                                                         | 1,670                                                       | 15.7                                                                                                 |
| 3 or more children                                                                                                                                                                                                                                 | 560                                                         | 5.3                                                                                                  |
| Common-law couples <sup>(2)</sup>                                                                                                                                                                                                                  | 1,430                                                       | 13.5                                                                                                 |
|                                                                                                                                                                                                                                                    | 1,400                                                       | 9.0                                                                                                  |
|                                                                                                                                                                                                                                                    | 955                                                         |                                                                                                      |
| Without children at home                                                                                                                                                                                                                           | 955                                                         |                                                                                                      |
| Without children at home         With children at home                                                                                                                                                                                             | 470                                                         | 4.4                                                                                                  |
| Without children at home         With children at home         1 child                                                                                                                                                                             | 470<br>270                                                  | 4.4 2.5                                                                                              |
| Without children at home          With children at home          1 child          2 children                                                                                                                                                       | 470<br>270<br>155                                           | 4.4<br>2.5<br>1.5                                                                                    |
| Without children at home          With children at home          1 child          2 children          3 or more children                                                                                                                           | 470<br>270<br>155<br>45                                     | 4.4<br>2.5<br>1.5<br>0.4                                                                             |
| Without children at home          With children at home          1 child          2 children          3 or more children          Lone parent-Female                                                                                               | 470<br>270<br>155<br>45<br>1,310                            | 4.4<br>2.5<br>1.5<br>0.4<br>12.3                                                                     |
| Without children at home          With children at home          1 child          2 children          3 or more children          Lone parent-Female          1 child                                                                              | 470<br>270<br>155<br>45<br>1,310<br>865                     | 4.4<br>2.5<br>1.5<br>0.4<br>12.3<br>8.2                                                              |
| Without children at home       I         With children at home       I         1 child       I         2 children       I         3 or more children       I         Lone parent-Female       I         1 child       I         2 children       I | 470<br>270<br>155<br>45<br>1,310<br>865<br>355              | 4.4<br>2.5<br>1.5<br>0.4<br>12.3<br>8.2<br>3.3                                                       |
| Without children at homeWith children at home1 child2 children3 or more childrenLone parent-Female1 child2 children3 or more children                                                                                                              | 470<br>270<br>155<br>45<br>1,310<br>865<br>355<br>95        | 4.4         2.5         1.5         0.4         12.3         8.2         3.3         0.9             |
| Without children at homeWith children at home1 child2 children3 or more childrenLone parent-Female1 child2 children3 or more childrenLone parent-Female1 child2 children3 or more childrenLone parent-Male                                         | 470<br>270<br>155<br>45<br>1,310<br>865<br>355<br>95<br>425 | 4.4         2.5         1.5         0.4         12.3         8.2         3.3         0.9         4.0 |
| Without children at homeWith children at home1 child2 children3 or more childrenLone parent-Female1 child2 children3 or more children                                                                                                              | 470<br>270<br>155<br>45<br>1,310<br>865<br>355<br>95        | 4.4         2.5         1.5         0.4         12.3         8.2         3.3         0.9             |
| Without children at homeWith children at home1 child2 children3 or more childrenLone parent-Female1 child2 children3 or more childrenLone parent-Female1 child2 children3 or more childrenLone parent-Male                                         | 470<br>270<br>155<br>45<br>1,310<br>865<br>355<br>95<br>425 | 4.4         2.5         1.5         0.4         12.3         8.2         3.3         0.9         4.0 |