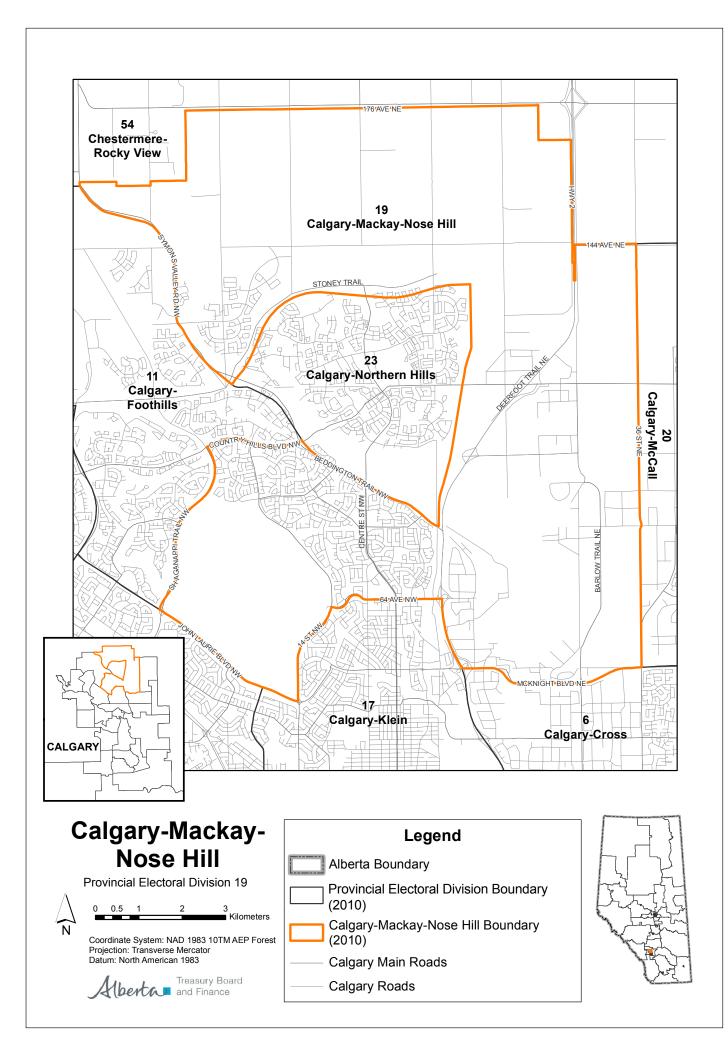

| 17.3  |  |
| Aged less than 6 years %                                                                        | 18.3  |  |
| Aged 18 to 64 years %                                                                           | 10.6  |  |
| Aged 65 years and over %                                                                        | 6.9   |  |
| Males in low income in 2010 based on after-tax low-income measure (LIM-AT)                      | 2,460 |  |
| Prevalence of low income in 2010 based on after-tax low-income measure %                        | 11.7  |  |
| Females in low income in 2010 based on after-tax low-income measure (LIM-AT)                    | 2,545 |  |
| Prevalence of low income in 2010 based on after-tax low-income measure %                        | 11.8  |  |



#### Calgary-McCall <sup>(1)</sup>

\* Provincial Electoral Divisions Profiles Compiled from the 2011 Census of Canada and National Household Survey

| otal population (100% data)                                                                                                                                                                                                                                                                                                                                        | 45,245                                                                                                                           |                                                                                                                    |
|----------------------------------------