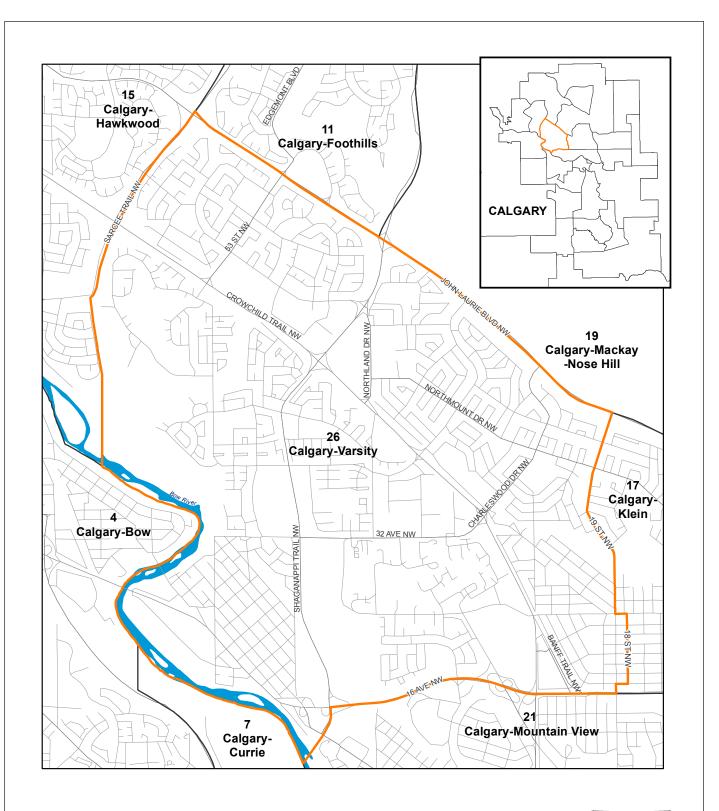

| 16.2  |  |
| Aged less than 6 years %                                                                        | 17.3  |  |
| Aged 18 to 64 years %                                                                           | 15.1  |  |
| Aged 65 years and over %                                                                        | 5.6   |  |
| Males in low income in 2010 based on after-tax low-income measure (LIM-AT)                      | 2,690 |  |
| Prevalence of low income in 2010 based on after-tax low-income measure %                        | 13.4  |  |
| Females in low income in 2010 based on after-tax low-income measure (LIM-AT)                    | 2,845 |  |
| Prevalence of low income in 2010 based on after-tax low-income measure %                        | 14.1  |  |





#### Calgary-West (1)

\* Provincial Electoral Divisions Profiles Compiled from the 2011 Census of Canada and National Household Survey

| otal population (100% data)