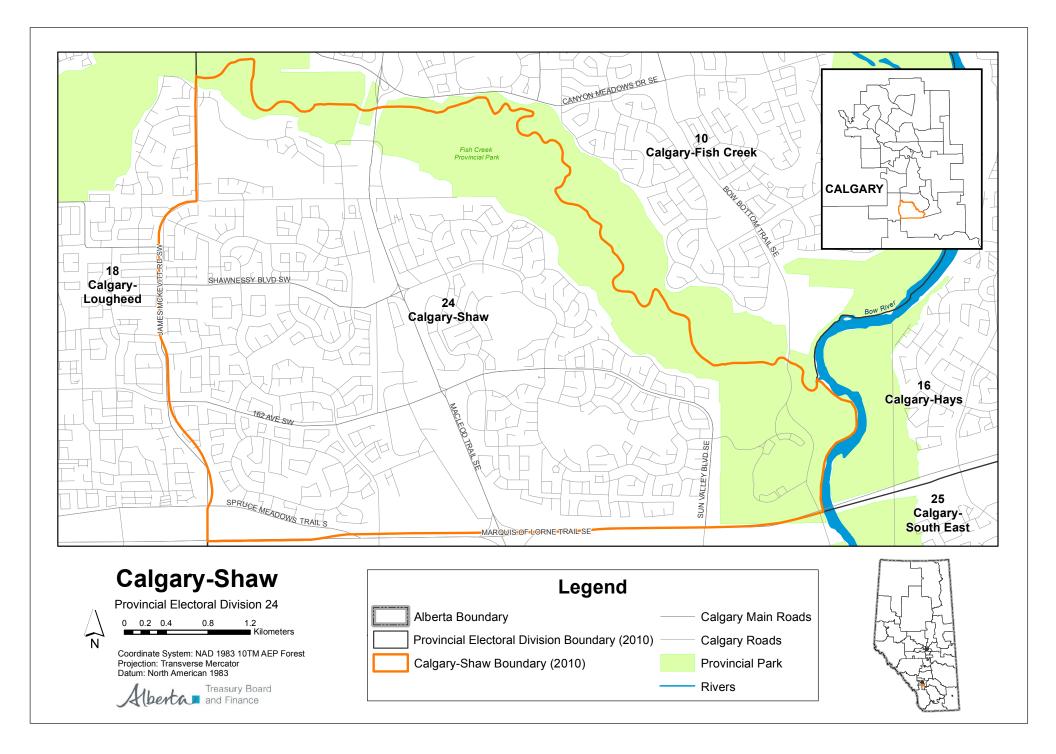

| 10.8  |  |
| Aged less than 6 years %                                                                        | 13.9  |  |
| Aged 18 to 64 years %                                                                           | 7.6   |  |
| Aged 65 years and over %                                                                        | 7.6   |  |
| Males in low income in 2010 based on after-tax low-income measure (LIM-AT)                      | 1,610 |  |
| Prevalence of low income in 2010 based on after-tax low-income measure %                        | 7.5   |  |
| Females in low income in 2010 based on after-tax low-income measure (LIM-AT)                    | 1,990 |  |
| Prevalence of low income in 2010 based on after-tax low-income measure %                        | 9.1   |  |



#### Calgary-South East <sup>(1)</sup>

\* Provincial Electoral Divisions Profiles Compiled from the 2011 Census of Canada and National Household Survey

| otal population (100% data)                                                                                                                                                                                                                                                                                                                                        | 48,945                                                                                                                                                                                                              |