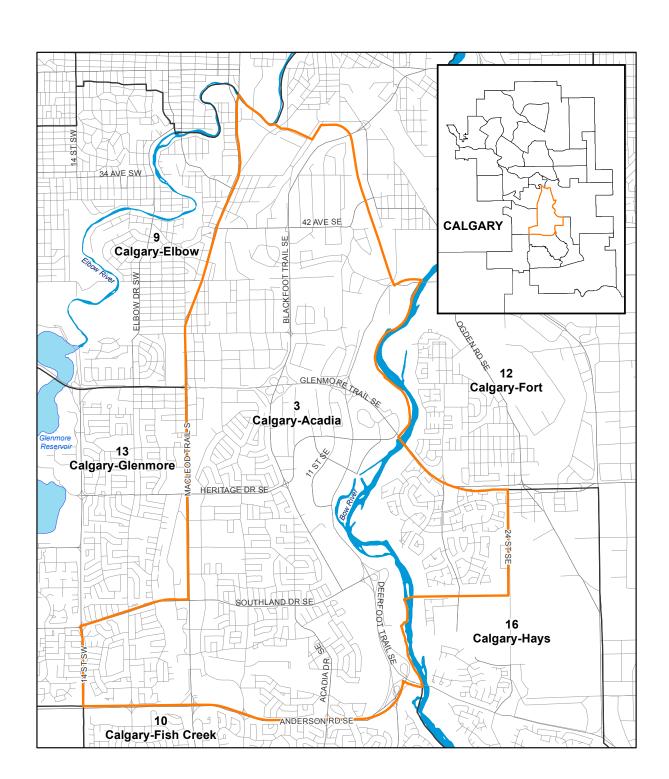

#### Calgary-Acadia (1)

\* Provincial Electoral Divisions Profiles Compiled from the 2011 Census of Canada and National Household Survey

| opulation*                                                                                                                                                                                                                                         |                                                             |                                                                                                      |
|----------------------------------------------------------------------------------------------------------------------------------------------------------------------------------------------------------------------------------------------------|-------------------------------------------------------------|------------------------------------------------------------------------------------------------------|
| Total population (100% data)                                                                                                                                                                                                                       | 37,890                                                      |                                                                                                      |
| Sex and Age Groups                                                                                                                                                                                                                                 |                                                             |                                                                                                      |
|                                                                                                                                                                                                                                                    | Population                                                  | % of Population                                                                                      |
| Male                                                                                                                                                                                                                                               | 19,045                                                      | 50.3                                                                                                 |
| Female                                                                                                                                                                                                                                             | 18,845                                                      | 49.7                                                                                                 |
| 0-4                                                                                                                                                                                                                                                | 1,720                                                       | 4.5                                                                                                  |
| 5-17                                                                                                                                                                                                                                               | 5,060                                                       | 13.4                                                                                                 |
| 18-24                                                                                                                                                                                                                                              | 3,580                                                       | 9.4                                                                                                  |
| 25-44                                                                                                                                                                                                                                              | 10,555                                                      | 27.9                                                                                                 |
| 45-64                                                                                                                                                                                                                                              | 11,410                                                      | 30.1                                                                                                 |
| 65+                                                                                                                                                                                                                                                | 5,570                                                       | 14.7                                                                                                 |
| egal Marital Status                                                                                                                                                                                                                                |                                                             |                                                                                                      |
|                                                                                                                                                                                                                                                    |                                                             | % of Population                                                                                      |
|                                                                                                                                                                                                                                                    |                                                             | 15 years and over                                                                                    |
| Total population 15 years and over by legal marital status                                                                                                                                                                                         | 32,505                                                      |                                                                                                      |
| Single (never legally married)                                                                                                                                                                                                                     | 9,290                                                       | 28.6                                                                                                 |
| Legally Married (and not separated)                                                                                                                                                                                                                | 15,285                                                      | 47.0                                                                                                 |
| Separated (but not divorced)                                                                                                                                                                                                                       | 840                                                         | 2.6                                                                                                  |
| Divorced                                                                                                                                                                                                                                           | 2,520                                                       | 7.8                                                                                                  |
| Widowed                                                                                                                                                                                                                                            | 1,710                                                       | 5.3                                                                                                  |
| Common-law <sup>(2)</sup>                                                                                                                                                                                                                          | 2,860                                                       | 8.8                                                                                                  |
| amily Structure                                                                                                                                                                                                                                    |                                                             |                                                                                                      |
|                                                                                                                                                                                                                                                    | Households                                                  | % of Households                                                                                      |
| Total numbers of census families in private households (3)                                                                                                                                                                                         | 10,610                                                      |                                                                                                      |
| Total couple families by family structure                                                                                                                                                                                                          | 8,875                                                       | 83.6                                                                                                 |
| Married couples                                                                                                                                                                                                                                    | 7,445                                                       | 70.2                                                                                                 |
| Without children at home                                                                                                                                                                                                                           | 3,530                                                       | 33.3                                                                                                 |
| With children at home                                                                                                                                                                                                                              | 3,920                                                       | 36.9                                                                                                 |
| 1 child                                                                                                                                                                                                                                            | 1,690                                                       | 15.9                                                                                                 |
| 2 children                                                                                                                                                                                                                                         | 1,670                                                       | 15.7                                                                                                 |
| 3 or more children                                                                                                                                                                                                                                 | 560                                                         | 5.3                                                                                                  |
| Common-law couples <sup>(2)</sup>                                                                                                                                                                                                                  | 1,430                                                       | 13.5                                                                                                 |
|                                                                                                                                                                                                                                                    | 1,400                                                       | 9.0                                                                                                  |
|                                                                                                                                                                                                                                                    | 955                                                         |                                                                                                      |
| Without children at home                                                                                                                                                                                                                           | 955                                                         |                                                                                                      |
| Without children at home         With children at home                                                                                                                                                                                             | 470                                                         | 4.4                                                                                                  |
| Without children at home         With children at home         1 child                                                                                                                                                                             | 470<br>270                                                  | 4.4 2.5                                                                                              |
| Without children at home          With children at home          1 child          2 children                                                                                                                                                       | 470<br>270<br>155                                           | 4.4<br>2.5<br>1.5                                                                                    |
| Without children at home          With children at home          1 child          2 children          3 or more children                                                                                                                           | 470<br>270<br>155<br>45                                     | 4.4<br>2.5<br>1.5<br>0.4                                                                             |
| Without children at home          With children at home          1 child          2 children          3 or more children          Lone parent-Female                                                                                               | 470<br>270<br>155<br>45<br>1,310                            | 4.4<br>2.5<br>1.5<br>0.4<br>12.3                                                                     |
| Without children at home          With children at home          1 child          2 children          3 or more children          Lone parent-Female          1 child                                                                              | 470<br>270<br>155<br>45<br>1,310<br>865                     | 4.4<br>2.5<br>1.5<br>0.4<br>12.3<br>8.2                                                              |
| Without children at home       I         With children at home       I         1 child       I         2 children       I         3 or more children       I         Lone parent-Female       I         1 child       I         2 children       I | 470<br>270<br>155<br>45<br>1,310<br>865<br>355              | 4.4<br>2.5<br>1.5<br>0.4<br>12.3<br>8.2<br>3.3                                                       |
| Without children at homeWith children at home1 child2 children3 or more childrenLone parent-Female1 child2 children3 or more children                                                                                                              | 470<br>270<br>155<br>45<br>1,310<br>865<br>355<br>95        | 4.4         2.5         1.5         0.4         12.3         8.2         3.3         0.9             |
| Without children at homeWith children at home1 child2 children3 or more childrenLone parent-Female1 child2 children3 or more childrenLone parent-Female1 child2 children3 or more childrenLone parent-Male                                         | 470<br>270<br>155<br>45<br>1,310<br>865<br>355<br>95<br>425 | 4.4         2.5         1.5         0.4         12.3         8.2         3.3         0.9         4.0 |
| Without children at homeWith children at home1 child2 children3 or more childrenLone parent-Female1 child2 children3 or more children                                                                                                              | 470<br>270<br>155<br>45<br>1,310<br>865<br>355<br>95        | 4.4         2.5         1.5         0.4         12.3         8.2         3.3         0.9             |
| Without children at homeWith children at home1 child2 children3 or more childrenLone parent-Female1 child2 children3 or more childrenLone parent-Female1 child2 children3 or more childrenLone parent-Male                                         | 470<br>270<br>155<br>45<br>1,310<br>865<br>355<br>95<br>425 | 4.4         2.5         1.5         0.4         12.3         8.2         3.3         0.9         4.0 |