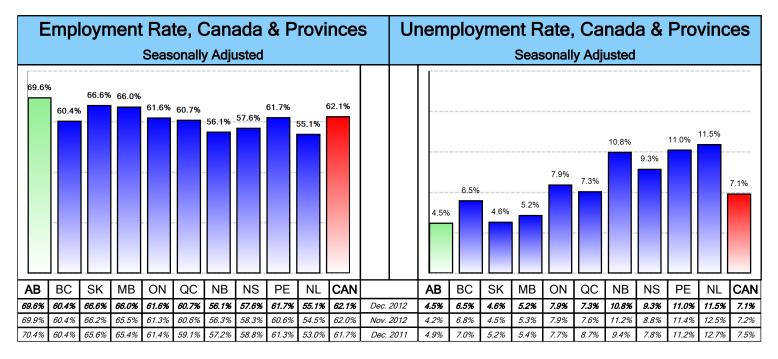

|  |
| Educational Services                                          | 126.6          | 134.9          | 126.9          |  |  |  |  |  |
| Health Care and Social Assistance                             | 230.7          | 229.3          | 233.2          |  |  |  |  |  |
| Information, Culture and Recreation                           | 72.0           | 69.8           | 78.5           |  |  |  |  |  |
| Accommodation and Food Services                               | 132.2          | 137.4          | 125.7          |  |  |  |  |  |
| Other Services                                                | 101.9          | 108.0          | 110.1          |  |  |  |  |  |
| Public Administration                                         | 90.7           | 86.8           | 85.9           |  |  |  |  |  |



"n/a" is reported in instances of insufficient response. Unclassified Industries and Occupations are not included.