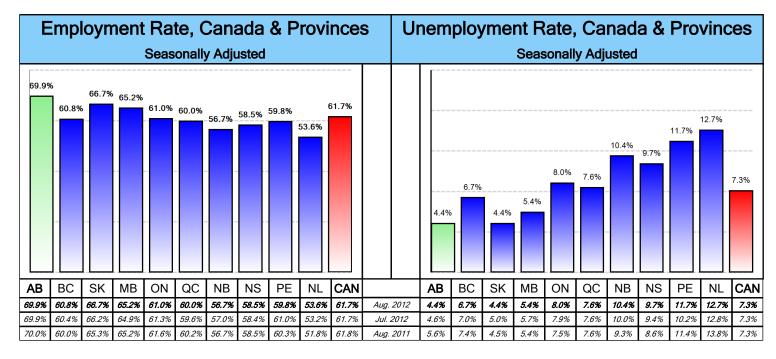

#### **Seasonally Adjusted**

| Statistics/Counts |        | August, 2012 | July, 2012 | August, 2011 |
|-------------------|--------|--------------|------------|--------------|
| Labour Force      | (000s) | 2,253.2      | 2,253.0    | 2,235.4      |
| Employed          | (000s) | 2,153.9      | 2,150.0    | 2,110.6      |
| Unemployed        | (000s) | 99.3         | 103.0      | 124.8        |
| Unemployment Rate | (%)    | 4.4%         | 4.6%       | 5.6%         |