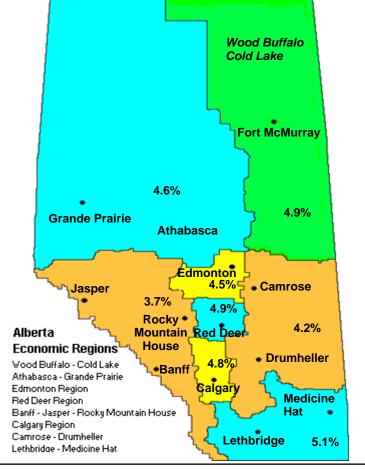

# Unemployment Rate, Alberta Regions Unadjusted, 3- Month Moving Average

|                                       | August | July | August |
|---------------------------------------|--------|------|--------|
|                                       | 2012   | 2012 | 2011   |
| Wood Buffalo - Cold Lake              | 4.9%   | 4.5% | 5.9%   |
| Athabasca - Grande Prairie            | 4.6%   | 4.1% | 6.0%   |
| Edmonton Region                       | 4.5%   | 4.3% | 5.7%   |
| Red Deer Region                       | 4.9%   | 5.3% | 5.4%   |
| Banff - Jasper - Rocky Mountain House | 3.7%   | 3.7% | n/a    |
| Calgary Region                        | 4.8%   | 4.7% | 6.1%   |
| Camrose - Drumheller                  | 4.2%   | 4.6% | 5.0%   |
| Lethbridge - Medicine Hat             | 5.1%   | 4.6% | 6.0%   |