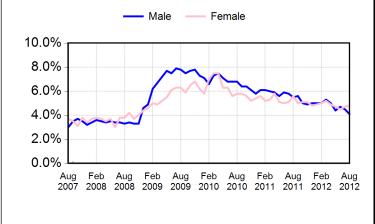

## Unemployment Rate by Age & Gender, Alberta Seasonally Adjusted

| Age         | All Ages(15+)` |      | Υοι  | Youth(15-24)` |       | Adults(25+)` |      |      |      |
|-------------|----------------|------|------|---------------|-------|--------------|------|------|------|
| Gender      | Both           | Male | Fem. | Both          | Male  | Fem.         | Both | Male | Fem. |
| August 2012 | 4.4%           | 4.1% | 4.8% | 9.3%          | 9.0%  | 9.6%         | 3.5% | 3.3% | 3.9% |
| July 2012   | 4.6%           | 4.5% | 4.7% | 8.5%          | 9.0%  | 7.9%         | 3.9% | 3.7% | 4.1% |
| August 2011 | 5.6%           | 5.5% | 5.6% | 11.3%         | 10.4% | 12.3%        | 4.5% | 4.6% | 4.3% |