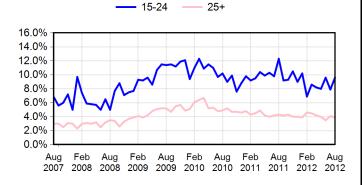

## Unemployment Rate by Age & Gender, Alberta Seasonally Adjusted

| Age         | All Ages(15+)` |      | Υοι  | Youth(15-24)` |       | Adults(25+)` |      |      |      |
|-------------|----------------|------|------|---------------|-------|--------------|------|------|------|
| Gender      | Both           | Male | Fem. | Both          | Male  | Fem.         | Both | Male | Fem. |
| August 2012 | 4.4%           | 4.1% | 4.8% | 9.3%          | 9.0%  | 9.6%         | 3.5% | 3.3% | 3.9% |
| July 2012   | 4.6%           | 4.5% | 4.7% | 8.5%          | 9.0%  | 7.9%         | 3.9% | 3.7% | 4.1% |
| August 2011 | 5.6%           | 5.5% | 5.6% | 11.3%         | 10.4% | 12.3%        | 4.5% | 4.6% | 4.3% |