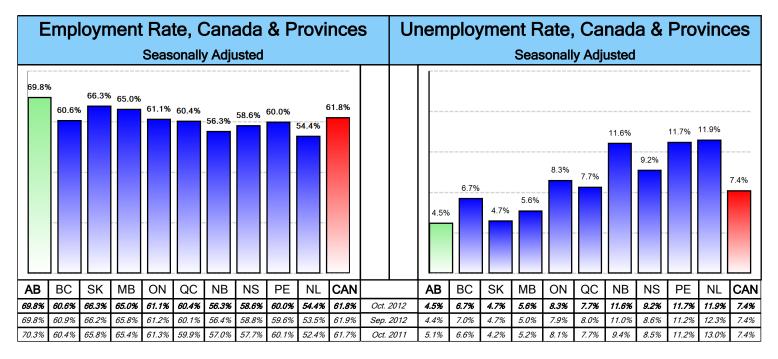

## Alberta Labour Force Statistics October, 2012

| Seasonally Adjusted                                                               |                   |            |                      |                                                                                                                                 |                                                                           |                 |                   |                 |  |
|-----------------------------------------------------------------------------------|-------------------|------------|----------------------|---------------------------------------------------------------------------------------------------------------------------------|---------------------------------------------------------------------------|-----------------|-------------------|-----------------|--|
| Statistics/Counts                                                                 |                   |            |                      | October, 20                                                                                                                     | 012 September, 2012                                                       | October, 2011   |                   |                 |  |
| Labour Force                                                                      | (000s             | s)         |                      | 2,261.9                                                                                                                         | 2,255.6                                                                   |                 | 2,237.9           |                 |  |
| Employed                                                                          | (000s             | ;)         |                      | 2,161.0                                                                                                                         | 2,156.0                                                                   |                 | 2,124.5           |                 |  |
| Unemployed                                                                        | (000s             | ;)         |                      | 101.0                                                                                                                           | 99.6                                                                      |                 | 113.3             |                 |  |
| Unemployment Rate                                                                 | )                 |            | 4.5                  | <b>4.4%</b> 5.1                                                                                                                 |                                                                           |                 | 5.1%              |                 |  |
| Unemployment Rate, Alberta Cities<br>Seasonally Adjusted, 3- Month Moving Average |                   |            |                      |                                                                                                                                 | Unemployment Rate, Alberta Regions<br>Unadjusted, 3- Month Moving Average |                 |                   |                 |  |
| 3-Month Moving<br>Averages                                                        | Edmonton          |            | Calgary              |                                                                                                                                 |                                                                           | October<br>2012 | September<br>2012 | October<br>2011 |  |
| October 2012                                                                      | 4.3               | 3%         | 4.7%                 |                                                                                                                                 | Wood Buffalo - Cold Lake                                                  | 4.7%            | 4.9%              | 5.6%            |  |
| September 2012                                                                    | 4.5               | 5%         | 4.7%                 |                                                                                                                                 | Athabasca - Grande Prairie                                                | 4.4%            | 4.3%              | 5.3%            |  |
| October 2011                                                                      | October 2011 5.3% |            | 5.6%                 |                                                                                                                                 | Edmonton Region                                                           | 4.2%            | 4.5%              | 5.6%            |  |
| Unemploymen                                                                       | t Rate by         | Gender, /  | Alberta              | Red Deer Region                                                                                                                 | 4.6%                                                                      | 4.8%            | 5.2%              |                 |  |
| Seasonally Adjusted                                                               |                   |            |                      |                                                                                                                                 | Banff - Jasper - Rocky Mountain House                                     | 3.5%            | 2.8%              | 3.0%            |  |
|                                                                                   |                   |            |                      |                                                                                                                                 | Calgary Region                                                            | 4.8%            | 5.1%              | 5.6%            |  |
| <u> </u>                                                                          |                   |            |                      |                                                                                                                                 | Camrose - Drumheller                                                      | 3.2%            | 3.6%              | 4.6%            |  |
| 16.0%                                                                             |                   |            |                      |                                                                                                                                 | Lethbridge - Medicine Hat                                                 | 5.1%            | 4.8%              | 5.2%            |  |
| 6.0%<br>4.0%<br>2.0%<br>0.0%<br>Oct Apr Oc<br>2007 2008 200                       |                   |            | Apr Oct<br>2011 2011 |                                                                                                                                 |                                                                           | ort McMurra     |                   |                 |  |
| Age All Ag                                                                        | es(15+)`          | Youth(15-2 | 24)` Ac              |                                                                                                                                 | L,                                                                        | <               |                   |                 |  |
| <b>J J</b>                                                                        |                   |            | Fem. Both            | Male Fem.                                                                                                                       |                                                                           |                 | Í                 |                 |  |
|                                                                                   |                   | 9.4% 11.3% | 7.3% 3.6%            |                                                                                                                                 | 4.4%                                                                      | ļ               |                   |                 |  |
| September 2012 4.4%                                                               | 4.1% 4.8% 1       | 0.0% 10.1% | 9.9% 3.4%            | 3.1% 3.8%                                                                                                                       | •                                                                         |                 | 4.7%              |                 |  |
| October 2011 5.1%                                                                 | 5.0% 5.1%         | 9.6% 9.9%  | 9.3% 4.2%            | 4.1% 4.3%                                                                                                                       | Grande Prairie<br>Athab                                                   | oasca           | ۰                 |                 |  |
| — Male — Female                                                                   |                   |            |                      |                                                                                                                                 |                                                                           | )<br>           | ~~ <u>~</u>       |                 |  |
| 8.0%                                                                              |                   |            |                      | Jasper 3.5%                                                                                                                     | dmonton<br>4.2%                                                           | • Camrose       |                   |                 |  |
| 6.0%                                                                              | $\bigwedge$       | $\sim$     |                      | Rocky •                                                                                                                         | 4.6%                                                                      | 3.2             | %                 |                 |  |
| 4.0%                                                                              |                   |            |                      | Economic Regions House Drumheller                                                                                               |                                                                           |                 |                   |                 |  |
| 2.0%                                                                              |                   |            |                      | Athabasca - Grande Prairie                                                                                                      | Galgary                                                                   | fr-             |                   |                 |  |
| Oct Apr Oc<br>2007 2008 200                                                       |                   |            | Apr Oct<br>2011 2011 | Red Deer Region<br>Banff - Jasper - Rocky Mountain House<br>Calgary Region<br>Camrose - Drumheller<br>Lethbridge - Medicine Hat |                                                                           |                 |                   |                 |  |