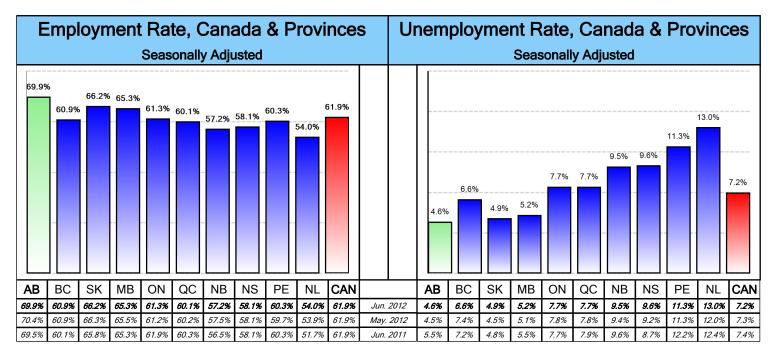

## Alberta Labour Force Statistics June, 2012

| Seasonally Adjusted                                               |                                        |                        |                                                                                                              |                 |                |              |  |  |
|-------------------------------------------------------------------|----------------------------------------|------------------------|--------------------------------------------------------------------------------------------------------------|-----------------|----------------|--------------|--|--|
| Statistics/Counts June, 207                                       |                                        | 012 May, 2012          | June, 2011                                                                                                   |                 |                |              |  |  |
| Labour Force                                                      | (000s)                                 | 2,248.1                | 1 2,255.0                                                                                                    |                 | 2,210.6        |              |  |  |
| Employed                                                          | (000s)                                 | 2,144.2                | 2 2,152.8                                                                                                    |                 | 2,088.8        |              |  |  |
| Unemployed                                                        | (000s)                                 | 103.9                  | 9 102.2                                                                                                      |                 | 121.9          |              |  |  |
| Unemployment Rate (%) 4.6                                         |                                        | <b>6%</b> 4.5%         | 5.5%                                                                                                         |                 | 5.5%           |              |  |  |
|                                                                   | yment Rate, Alb<br>djusted, 3- Month M |                        | Unemployment Rate, Alberta Regions<br>Unadjusted, 3- Month Moving Average                                    |                 |                |              |  |  |
| 3-Month Moving<br>Averages                                        | Edmonton                               | Calgary                |                                                                                                              | June<br>2012    | May<br>2012    | June<br>2011 |  |  |
| June 2012                                                         | 4.4%                                   | 4.8%                   | Wood Buffalo - Cold Lake                                                                                     | 4.6%            | 4.2%           | 5.4%         |  |  |
| May 2012                                                          | 4.9%                                   | 4.9%                   | Athabasca - Grande Prairie                                                                                   | 4.5%            | 4.8%           | 5.7%         |  |  |
| June 2011                                                         | 5.4%                                   | 5.7%                   | Edmonton Region                                                                                              | 4.4%            | 4.9%           | 5.4%         |  |  |
| Unemployment Rate by Age & Gender, Alberta<br>Seasonally Adjusted |                                        |                        | Red Deer Region                                                                                              | 5.1%            | 5.6%           | 6.4%         |  |  |
|                                                                   |                                        |                        | Banff - Jasper - Rocky Mountain House                                                                        | 4.0%            | 3.8%           | 2.8%         |  |  |
|                                                                   |                                        |                        | Calgary Region                                                                                               | 4.8%            | 5.2%           | 5.7%         |  |  |
|                                                                   | <b>—</b> 15-24 <b>—</b> 25+            |                        | Camrose - Drumheller                                                                                         | 4.6%            | 4.3%           | 4.2%         |  |  |
| 16.0%                                                             |                                        |                        | Lethbridge - Medicine Hat                                                                                    | 4.7%            | 4.6%           | 6.2%         |  |  |
| 4.0%<br>2.0%<br>0.0%<br>Jun Dec Jur<br>2007 2007 200              |                                        |                        |                                                                                                              |                 | ort McMurra    | ay           |  |  |
| Age All Age                                                       | es(15+)` Youth(15                      | -24)` Adults(25+)`     | 1 /                                                                                                          |                 | 5              |              |  |  |
| Gender Both M                                                     | lale Fem. Both Male                    | Fem. Both Male Fem.    |                                                                                                              |                 | ]              |              |  |  |
|                                                                   | 1.7% 4.5% 9.7% 9.9%                    | 6 9.6% 3.7% 3.8% 3.5%  | 4.5%                                                                                                         | ļ               |                |              |  |  |
|                                                                   | 4.4% 4.7% 7.9% 7.8%                    |                        | Crondo Droirio                                                                                               | 1               | <b>- 4.6</b> % |              |  |  |
| June 2011 5.5% 5                                                  | 5.9% 5.0% 11.4% 12.4%                  | 6 10.3% 4.4% 4.7% 4.0% | Athab                                                                                                        | asca            | ſ              |              |  |  |
| — Male — Female                                                   |                                        |                        |                                                                                                              |                 | ~~             |              |  |  |
| 10.0%                                                             |                                        |                        | Jasper 🦕                                                                                                     | Imonton<br>4.4% | • Camrose      |              |  |  |
| 8.0%<br>6.0%                                                      | $\bigwedge$                            |                        | 4.0%<br>Rocky •                                                                                              | 5.1%            | 4.6            | 0/           |  |  |
| 4.0%                                                              |                                        | man                    | Alberta Mountain<br>Economic Regions House                                                                   | Red Deer        |                |              |  |  |
| 2.0%                                                              |                                        |                        | Wood Buffalo - Cold Lake<br>Athabasca - Grande Prairie                                                       |                 |                |              |  |  |
| 0.0% L.<br>Jun Dec Ju                                             | n Dec Jun Dec Ju                       | in Dec Jun Dec Jun     | Edmonton Region                                                                                              | Galgary         | Medi           | icine        |  |  |
| Jun Dec Ju<br>2007 2007 200                                       |                                        |                        | Baníf - Jasper - Rocky Mountain House<br>Calgary Region<br>Camrose - Drumheller<br>Lethbridge - Medicine Hat |                 |                |              |  |  |