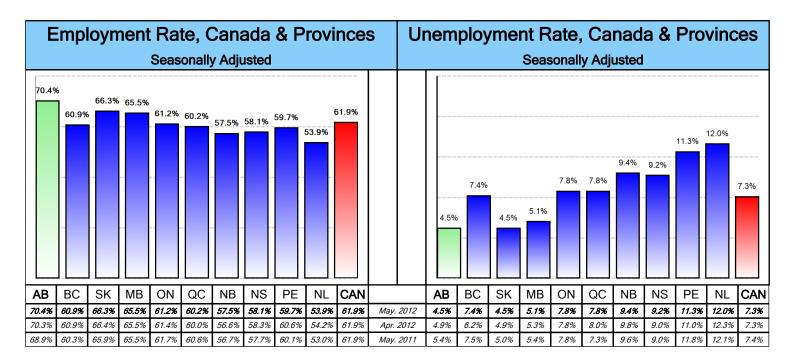

#### **Seasonally Adjusted**

| Statistics/Counts |        | May, 2012 | April, 2012 | May, 2011 |
|-------------------|--------|-----------|-------------|-----------|
| Labour Force      | (000s) | 2,255.0   | 2,254.6     | 2,185.6   |
| Employed          | (000s) | 2,152.8   | 2,143.0     | 2,068.3   |
| Unemployed        | (000s) | 102.2     | 111.6       | 117.3     |
| Unemployment Rate | (%)    | 4.5%      | 4.9%        | 5.4%      |