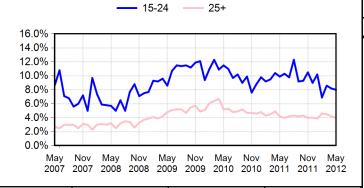

# Unemployment Rate by Age & Gender, Alberta Seasonally Adjusted

| Age        | All Ages(15+)` |      | Youth(15-24)` |       | Adults(25+)` |      |      |      |      |
|------------|----------------|------|---------------|-------|--------------|------|------|------|------|
| Gender     | Both           | Male | Fem.          | Both  | Male         | Fem. | Both | Male | Fem. |
| May 2012   | 4.5%           | 4.4% | 4.7%          | 7.9%  | 7.8%         | 8.0% | 3.9% | 3.8% | 4.0% |
| April 2012 | 4.9%           | 5.0% | 4.9%          | 8.8%  | 9.4%         | 8.2% | 4.2% | 4.3% | 4.2% |
| May 2011   | 5.4%           | 5.6% | 5.1%          | 10.5% | 11.1%        | 9.9% | 4.4% | 4.6% | 4.2% |