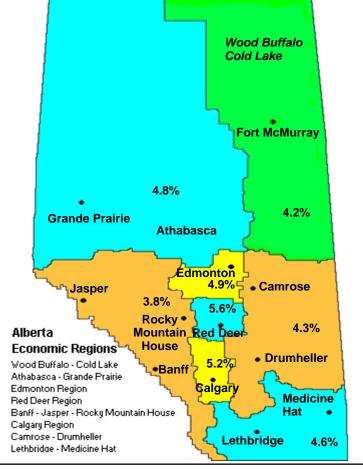

#### Unemployment Rate, Alberta Regions Unadjusted, 3- Month Moving Average

|                                       | May  | April | May  |
|---------------------------------------|------|-------|------|
|                                       | 2012 | 2012  | 2011 |
| Wood Buffalo - Cold Lake              | 4.2% | 4.4%  | 5.4% |
| Athabasca - Grande Prairie            | 4.8% | 5.1%  | 5.4% |
| Edmonton Region                       | 4.9% | 5.4%  | 5.7% |
| Red Deer Region                       | 5.6% | 5.0%  | 6.7% |
| Banff - Jasper - Rocky Mountain House | 3.8% | 3.4%  | 3.2% |
| Calgary Region                        | 5.2% | 5.2%  | 5.9% |
| Camrose - Drumheller                  | 4.3% | 4.0%  | 4.2% |
| Lethbridge - Medicine Hat             | 4.6% | 4.8%  | 6.8% |
|                                       |      |       | _    |