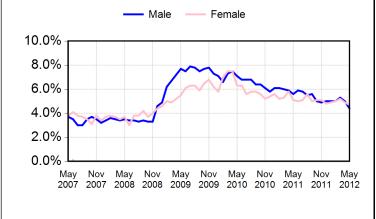

# Unemployment Rate by Age & Gender, Alberta Seasonally Adjusted

| Age        | All Ages(15+)` |      | Youth(15-24)` |       | Adults(25+)` |      |      |      |      |
|------------|----------------|------|---------------|-------|--------------|------|------|------|------|
| Gender     | Both           | Male | Fem.          | Both  | Male         | Fem. | Both | Male | Fem. |
| May 2012   | 4.5%           | 4.4% | 4.7%          | 7.9%  | 7.8%         | 8.0% | 3.9% | 3.8% | 4.0% |
| April 2012 | 4.9%           | 5.0% | 4.9%          | 8.8%  | 9.4%         | 8.2% | 4.2% | 4.3% | 4.2% |
| May 2011   | 5.4%           | 5.6% | 5.1%          | 10.5% | 11.1%        | 9.9% | 4.4% | 4.6% | 4.2% |