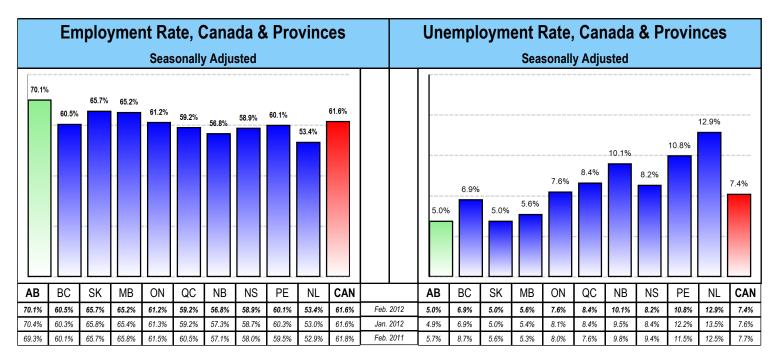

## Government of Alberta

Human Services

|                                            |                   | All               | ber          | rta             | Lak           | oou           |                 |              |              |                                               | stics I                                                                                                                                                             | Febr                                         | uary,      | 2012                      |                                     |                  |
|--------------------------------------------|-------------------|-------------------|--------------|-----------------|---------------|---------------|-----------------|--------------|--------------|-----------------------------------------------|---------------------------------------------------------------------------------------------------------------------------------------------------------------------|----------------------------------------------|------------|---------------------------|-------------------------------------|------------------|
| Statistics/Count                           | ts                |                   |              |                 |               |               |                 |              | ary, 201     |                                               | Justea                                                                                                                                                              | Jan                                          | uary, 2012 | 2                         | Febr                                | uary, 201        |
| Labour Force (000s)                        |                   |                   |              | 3)              | 2,239.0       |               |                 |              |              |                                               |                                                                                                                                                                     | 2,194.6                                      |            |                           |                                     |                  |
| Employed (000s)                            |                   |                   |              | -               | 2,127.9       |               |                 |              |              |                                               |                                                                                                                                                                     |                                              | 2,069.5    |                           |                                     |                  |
| Unemployed (000s)                          |                   |                   |              |                 |               |               |                 | 111.1        | ,            |                                               |                                                                                                                                                                     | 125.2                                        |            |                           |                                     |                  |
| Unemployment Rate (%)                      |                   |                   | ,            |                 |               |               |                 | 5.09         | 9% 4.9%      |                                               |                                                                                                                                                                     | 5.7%                                         |            |                           |                                     |                  |
| Un                                         | nempl             | loyme<br>Adjuste  |              |                 |               |               |                 | )            |              |                                               |                                                                                                                                                                     |                                              |            | e, Alberta<br>th Moving A | <b>U</b>                            |                  |
| 3-Month M<br>Ave                           | loving<br>erages  |                   |              |                 | Calgary       |               |                 |              |              |                                               |                                                                                                                                                                     |                                              |            | February<br>2012          | January<br>2012                     | February<br>2011 |
| February                                   | 2012              |                   | 5.3%         |                 |               | 5.2%          |                 |              | 1            | Wood Buffalo - Cold Lake                      |                                                                                                                                                                     |                                              | 4.8%       | 4.4%                      | 4.5%                                |                  |
| January                                    | 2012              |                   | 5.0%         |                 |               |               | 5.4%            |              |              | Athabasca - Grande Prairie                    |                                                                                                                                                                     |                                              | 4.8%       | 5.0%                      | 6.1%                                |                  |
| February                                   | 2011              | 5.9%              |              |                 |               | 6.3%          |                 |              |              | Edmonton Region                               |                                                                                                                                                                     |                                              | 4.9%       | 4.7%                      | 5.7%                                |                  |
| Unemployment Rate by Age & Gender, Alberta |                   |                   |              |                 |               |               | Red Deer Region |              |              | 5.2%                                          | 6.0%                                                                                                                                                                | 5.3%                                         |            |                           |                                     |                  |
| Seasonally Adju                            |                   |                   |              |                 |               |               |                 |              |              | Banff - Jasper - Rocky Mountain House         |                                                                                                                                                                     |                                              | 3.8%       | 4.3%                      | 5.2%                                |                  |
|                                            |                   |                   |              |                 |               |               |                 |              |              | Calgary Region                                |                                                                                                                                                                     |                                              | 4.9%       | 4.9%                      | 6.1%                                |                  |
|                                            |                   | <b>—</b> 18       | 5-24         |                 | 25+           |               |                 |              | (            | Camro                                         | se - Drumheller                                                                                                                                                     |                                              |            | 3.6%                      | 3.8%                                | 4.9%             |
|                                            | ug Fe<br>2007 200 | b Aug<br>08 2008  | Feb<br>2009  |                 | Feb<br>2010   | Aug<br>2010   | Feb<br>2011     |              | Feb<br>2012  |                                               |                                                                                                                                                                     |                                              |            | Cold                      | od Buffalo<br>I Lake<br>ort McMurra | ay               |
| Age                                        | All Ag            | ges(15+)`         |              | Yout            | h(15-24       | )`            | Ac              | dults(25+    | +)`          |                                               |                                                                                                                                                                     |                                              |            |                           |                                     |                  |
| Gender E                                   | Both N            | Male Fe           | em. I        | Both            | Male          | Fem.          | Both            | Male         | Fem.         |                                               |                                                                                                                                                                     |                                              |            |                           |                                     |                  |
|                                            | 5.0%              |                   | 5.0%         | 8.4%            | 9.7%          | 6.9%          | 4.3%            |              | 4.6%         |                                               |                                                                                                                                                                     |                                              | 4.8%       | }                         |                                     |                  |
| January 2012<br>February 2011              | 4.9%<br>5.7%      |                   | 4.9%<br>5.2% | 9.7%<br>11.2%   | 9.2%<br>13.0% | 10.2%<br>9.2% | 4.0%<br>4.7%    | 4.2%<br>4.9% | 3.9%<br>4.3% |                                               | Grande                                                                                                                                                              | Prairie                                      |            | l                         | 3 4.8%                              |                  |
| 10.0%<br>8.0%<br>6.0%                      |                   | Ma                | ile -        | Fe              |               |               |                 |              |              |                                               | Jas                                                                                                                                                                 | sper                                         | 3.8%       | dmonton<br>4.9%<br>5.2%   | • Camrose                           |                  |
|                                            | ug Fe             | eb Aug<br>08 2008 |              | ) Aug<br>9 2009 |               | Aug<br>2010   |                 |              | Feb<br>2012  | EC<br>Voi<br>Ath<br>Edn<br>Red<br>Ban<br>Caly | Derta<br>onomic Reg<br>od Buffalo - Co<br>abasca - Grand<br>nonton Region<br>I Deer Region<br>Iff - Jasper - Ro<br>gary Region<br>nrose - Drumhe<br>bridge - Medici | old Lake<br>le Prairie<br>ocky Moun<br>eller | House      | Galgary                   | Drumhe<br>Med<br>Hat                | eller            |