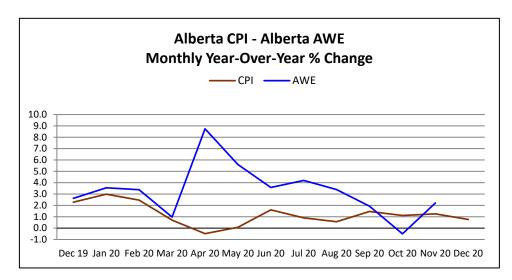

l 20 | 0.9     | 0.1    |
| Aug 20 | 0.6     | 0.1    |
| Sep 20 | 1.5     | 0.5    |
| Oct 20 | 1.1     | 0.7    |
| Nov 20 | 1.3     | 1.0    |
| Dec 20 | 0.8     | 0.7    |
|        |         |        |



 $<sup>{}^*</sup>$ Year to date – Graph data available upon request.

 $<sup>^1</sup>$  Year over Year % Change (Annual) - (Ave. of current year CPI - Ave. of previous year CPI) / Ave. of previous year CPI x 100

<sup>&</sup>lt;sup>2</sup> Year over Year % Change (Monthly) - (Current month CPI - Same month previous year CPI) / Same month previous year CPI x 100

## **Alberta CPI and AWE Comparison**



|       | СРІ | AWE  |
|-------|-----|------|
| 2015  | 1.2 | -0.3 |
| 2016  | 1.1 | -2.4 |
| 2017  | 1.5 | 1.0  |
| 2018  | 2.5 | 1.6  |
| 2019  | 1.7 | 1.4  |
| 2020* | 1.1 | 3.4  |



|        | СРІ  | AWE  |
|--------|------|------|
| Dec 19 | 2.3  | 2.6  |
| Jan 20 | 3.0  | 3.6  |
| Feb 20 | 2.5  | 3.4  |
| Mar 20 | 0.7  | 1.0  |
| Apr 20 | -0.5 | 8.7  |
| May 20 | 0.1  | 5.6  |
| Jun 20 | 1.6  | 3.6  |
| Jul 20 | 0.9  | 4.2  |
| Aug 20 | 0.6  | 3.4  |
| Sep 20 | 1.5  | 1.9  |
| Oct 20 | 1.1  | -0.5 |
| Nov 20 | 1.3  | 2.2  |
| Dec 20 | 0.8  |      |

| Consumer Price Index |       |          |       |          |       |          |         |          |  |
|----------------------|-------|----------|-------|----------|-------|----------|---------|----------|--|
| Month                | Cai   | nada     | All   | perta    | Edm   | onton    | Calgary |          |  |
| Worth                | СРІ   | % Change | СРІ   | % Change | CPI   | % Change | СРІ     | % Change |