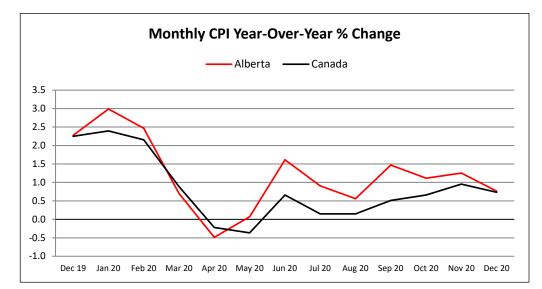

Parties subject to essential services provisions are organized alphabetically by expiry year.

Red font represents changes from last issue

ESA indicates that an approved ESA Agreement has been reached.

Enhanced Mediation [1st Agreement Disputes] indicated by Enhanced.