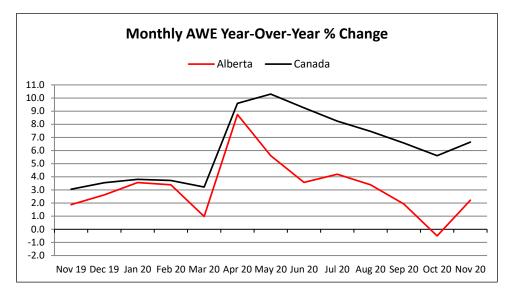

2.18 |
| Wholesale Trade                                                      | 14    | 1,964   | 2.06 | 12   | 1,783   | 1.79 | 9    | 1,591  | 2.22 | 5        | 544    | 1.40 |
| All Settlements                                                      | 1,032 | 359,614 | 0.58 | 682  | 125,452 | 1.23 | 330  | 51,845 | 1.41 | 149      | 25,984 | 1.45 |



## Average Weekly Earnings (AWE)\*

In **November 2020** the Alberta AWE increased .93% from October 2020. Between November 2020 and November 2019 the Alberta AWE increased 2.2% to \$1,197.26 from \$1,171.31.



| AWE   | Alberta | Canada |
|-------|---------|--------|
| 2015  | -0.3    | 1.8    |
| 2016  | -2.4    | 0.4    |
| 2017  | 1.0     | 2.0    |
| 2018  | 1.6     | 2.6    |
| 2019  | 1.4     | 2.7    |
| 2020* | 3.4     | 6.8    |



| AWE    | Alberta | Canada |
|--------|---------|--------|
| Nov 19 | 1.9     | 3.1    |
| Dec 19 | 2.6     | 3.5    |
| Jan 20 | 3.6     | 3.8    |
| Feb 20 | 3.4     | 3.7    |
| Mar 20 | 1.0     | 3.2    |
| Apr 20 | 8.7     | 9.6    |
| May 20 | 5.6     | 10.3   |
| Jun 20 | 3.6     | 9.3    |
| Jul 20 | 4.2     | 8.2    |
| Aug 20 | 3.4     | 7.5    |
| Sep 20 | 1.9     | 6.6    |
| Oct 20 | -0.5    | 5.6    |
| Nov20  | 2.2     | 6.6    |



<sup>\*</sup>To date preliminary figures. Graph data available upon request.

Source: Statistical data supplied by Statistics Canada

<sup>&</sup>lt;sup>1</sup> Year over Year % Change (Monthly) - (Current month AWEA - Same month previous year AAWE)/Same month previous year AWEA x 100

<sup>&</sup>lt;sup>2</sup> Year over Year % Change (Annual