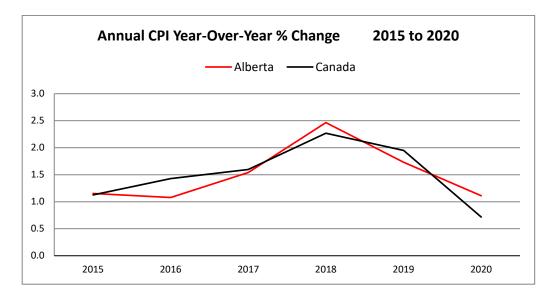

Parties subject to essential services provisions are organized alphabetically by expiry year.

Red font represents changes from last issue

ESA indicates that an approved ESA Agreement has been reached.

Enhanced Mediation [1st Agreement Disputes] indicated by Enhanced.