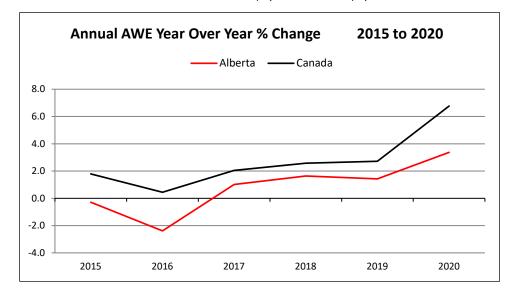

| 3,702   | 1.29 | 20   | 1,769  | 1.69 | 8        | 928    | 1.63 |
| Utilities                                                            | 21    | 5,852   | 2.29 | 18   | 4,793   | 2.33 | 9    | 2,746  | 2.28 | 2        | 91     | 2.18 |
| Wholesale Trade                                                      | 14    | 1,964   | 2.06 | 12   | 1,783   | 1.79 | 9    | 1,591  | 2.22 | 5        | 544    | 1.40 |
| All Settlements                                                      | 1,032 | 359,614 | 0.58 | 682  | 125,452 | 1.23 | 330  | 51,845 | 1.41 | 149      | 25,984 | 1.45 |



## Average Weekly Earnings (AWE)\*

In **November 2020** the Alberta AWE increased .93% from October 2020. Between November 2020 and November 2019 the Alberta AWE increased 2.2% to \$1,197.26 from \$1,171.31.



| AWE   | Alberta | Canada |
|-------|---------|--------|
| 2015  | -0.3    | 1.8    |
| 2016  | -2.4    | 0.4    |
| 2017  | 1.0     | 2.0    |
| 2018  | 1.6     | 2.6    |
| 2019  | 1.4     | 2.7    |
| 2020* | 3.4     | 6.8    |



| AWE    | Alberta | Canada |
|--------|---------|--------|
| Nov 19 | 1.9     | 3.1    |
| Dec 19 | 2.6     | 3.5    |
| Jan 20 | 3.6     | 3.8    |
| Feb 20 | 3.4     | 3.7    |
| Mar 20 | 1.0     | 3.2    |
| Apr 20 | 8.7     | 9.6    |
| May 20 | 5.6     | 10.3   |
| Jun 20 | 3.6     | 9.3    |
| Jul 20 | 4.2     | 8.2    |
| Aug 20 | 3.4     | 7.5    |
| Sep 20 | 1.9     | 6.6    |
| Oct 20 | -0.5    | 5.6    |
| Nov20  | 2.2     | 6.6    |



<sup>\*</sup>To date preliminary figures. Graph data available upon request.

Source: Statistical data supplie