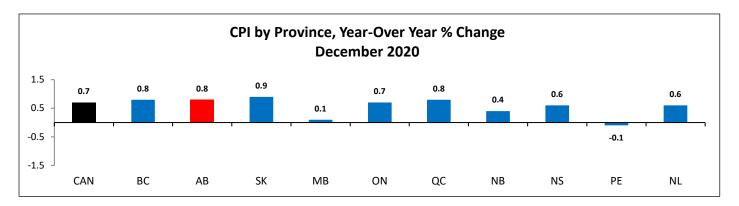

Parties subject to essential services provisions are organized alphabetically by expiry year.

Red font represents changes from last issue

ESA indicates that an approved ESA Agreement has been reached.

Enhanced Mediation [1st Agreement Disputes] indicated by Enhanced.