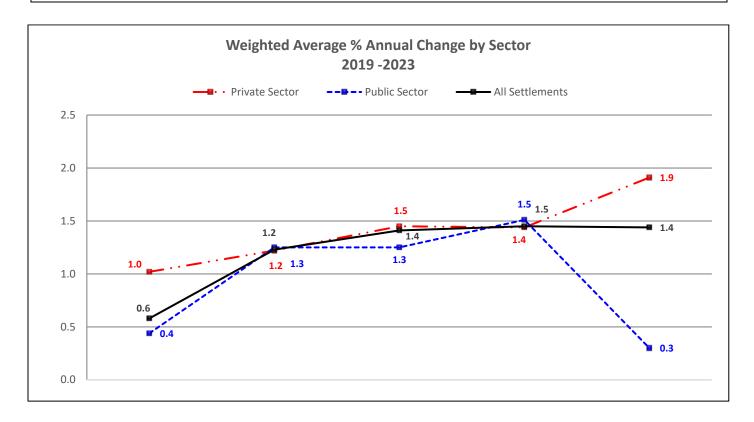

In January 2021, Mediation Services received settlement information regarding 28 bargaining relationships encompassing 7,550 employees. There were 19 private sector and 9 public sector settlements, covering 7,002 and 548 employees respectively.