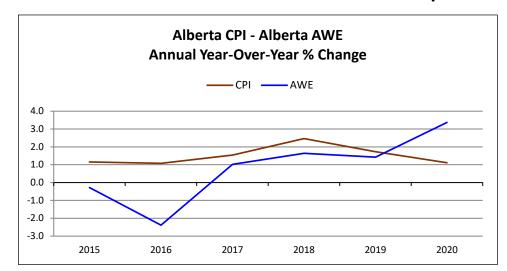

|
| Jan 20 | 3.0     | 2.4    |
| Feb 20 | 2.5     | 2.2    |
| Mar 20 | 0.7     | 0.9    |
| Apr 20 | -0.5    | -0.2   |
| May 20 | 0.1     | -0.4   |
| Jun 20 | 1.6     | 0.7    |
| Jul 20 | 0.9     | 0.1    |
| Aug 20 | 0.6     | 0.1    |
| Sep 20 | 1.5     | 0.5    |
| Oct 20 | 1.1     | 0.7    |
| Nov 20 | 1.3     | 1.0    |
| Dec 20 | 0.8     | 0.7    |
|        |         |        |



 $<sup>{}^*</sup>$ Year to date – Graph data available upon request.

 $<sup>^1</sup>$  Year over Year % Change (Annual) - (Ave. of current year CPI - Ave. of previous year CPI) / Ave. of previous year CPI x 100

<sup>&</sup>lt;sup>2</sup> Year over Year % Change (Monthly) - (Current month CPI - Same month previous year CPI) / Same month previous year CPI x 100

## **Alberta CPI and AWE Comparison**



|       | СРІ | AWE  |
|-------|-----|------|
| 2015  | 1.2 | -0.3 |
| 2016  | 1.1 | -2.4 |
| 2017  | 1.5 | 1.0  |
| 2018  | 2.5 | 1.6  |
| 2019  | 1.7 | 1.4  |
| 2020* | 1.1 | 3.4  |



|        | СРІ  | AWE  |
|--------|------|------|
| Dec 19 | 2.3  | 2.6  |
| Jan 20 | 3.0  | 3.6  |
| Feb 20 | 2.5  | 3.4  |
| Mar 20 | 0.7  | 1.0  |
| Apr 20 | -0.5 | 8.7  |
| May 20 | 0.1  | 5.6  |
| Jun 20 | 1.6  | 3.6  |
| Jul 20 | 0.9  | 4.2  |
| Aug 20 | 0.6  | 3.4  |
| Sep 20 | 1.5  | 1.9  |
| Oct 20 | 1.1  | -0.5 |
| Nov 20 | 1.3  | 2.2  |
| Dec 20 | 0.8  |      |

| Consumer Price Index |       |          |       |          |       |          |         |          |  |
|----------------------|-------|----------|-------|----------|-------|----------|---------|----------|--|
| Month