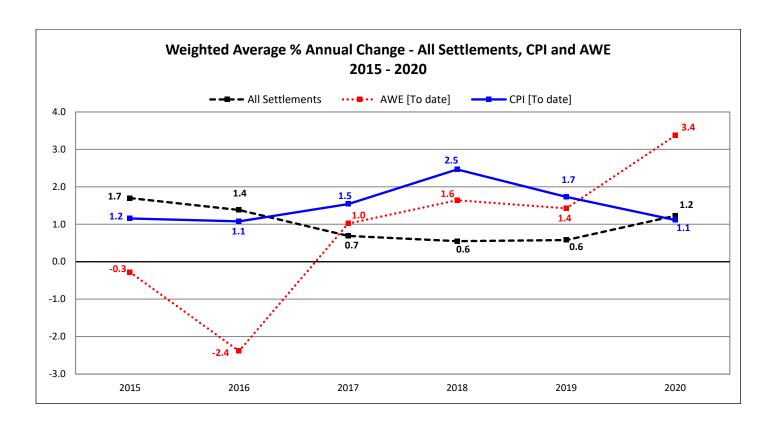

| 26    | 13,709  | 0.14 | 19   | 8,980   | 1.43 | 7    | 915    | 1.25 | 5        | 545    | 1.51 |
| Transportation & Warehousing                                         | 41    | 3,773   | 0.64 | 40   | 3,702   | 1.29 | 20   | 1,769  | 1.69 | 8        | 928    | 1.63 |
| Utilities                                                            | 21    | 5,852   | 2.29 | 18   | 4,793   | 2.33 | 9    | 2,746  | 2.28 | 2        | 91     | 2.18 |
| Wholesale Trade                                                      | 14    | 1,964   | 2.06 | 12   | 1,783   | 1.79 | 9    | 1,591  | 2.22 | 5        | 544    | 1.40 |
| All Settlements                                                      | 1,032 | 359,614 | 0.58 | 682  | 125,452 | 1.23 | 330  | 51,845 | 1.41 | 149      | 25,984 | 1.45 |



## Average Weekly Earnings (AWE)\*

In **November 2020** the Alberta AWE increased .93% from October 2020. Between November 2020 and November 2019 the Alberta AWE increased 2.2% to \$1,197.26 from \$1,171.31.



| AWE   | Alberta | Canada |
|-------|---------|--------|
| 2015  | -0.3    | 1.8    |
| 2016  | -2.4    | 0.4    |
| 2017  | 1.0     | 2.0    |
| 2018  | 1.6     | 2.6    |
| 2019  | 1.4     | 2.7    |
| 2020* | 3.4     | 6.8    |



| AWE    | Alberta | Canada |
|--------|---------|--------|
| Nov 19 | 1.9     | 3.1    |
| Dec 19 | 2.6     | 3.5    |
| Jan 20 | 3.6     | 3.8    |
| Feb 20 | 3.4     | 3.7    |
| Mar 20 | 1.0     | 3.2    |
| Apr 20 | 8.7     | 9.6    |
| May 20 | 5.6     | 10.3   |
| Jun 20 | 3.6     | 9.3    |
| Jul 20 | 4.2     | 8.2    |
| Aug 20 | 3.4     |