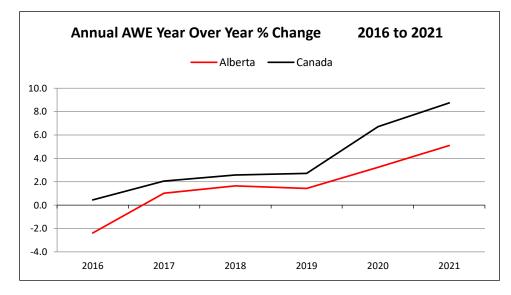

| 3,786   | 1.30 | 25   | 2,011  | 1.57 | 13       | 1,214  | 1.56 |
| Utilities                                                            | 22    | 7,129   | 2.24 | 19   | 6,070   | 2.32 | 10   | 3,899  | 1.61 | 3        | 1,244  | 0.16 |
| Wholesale Trade                                                      | 16    | 2,250   | 1.80 | 15   | 1,969   | 1.72 | 10   | 1,614  | 2.19 | 5        | 544    | 1.40 |
| All Settlements                                                      | 1,062 | 375,309 | 0.59 | 721  | 133,832 | 1.20 | 393  | 66,946 | 1.14 | 183      | 38,802 | 1.07 |



## Average Weekly Earnings (AWE)\*

In **February 2021** the Alberta AWE increased .3 % from January 2021. Between February 2021 and February 2020 the Alberta AWE increased 5.3% to \$1,241.91 from \$1,179.64.



| AWE   | Alberta | Canada |
|-------|---------|--------|
| 2016  | -2.4    | 0.4    |
| 2017  | 1.0     | 2.0    |
| 2018  | 1.6     | 2.6    |
| 2019  | 1.4     | 2.7    |
| 2020  | 3.3     | 6.8    |
| 2021* | 5.1     | 8.7    |



| AWE    | Alberta | Canada |
|--------|---------|--------|
| Feb 20 | 3.4     | 3.7    |
| Mar 20 | 1.0     | 3.2    |
| Apr 20 | 8.7     | 9.6    |
| May 20 | 5.6     | 10.3   |
| Jun 20 | 3.6     | 9.3    |
| Jul 20 | 4.2     | 8.2    |
| Aug 20 | 3.4     | 7.5    |
| Sep 20 | 1.9     | 6.6    |
| Oct 20 | -0.5    | 5.6    |
| Nov20  | 2.0     | 6.5    |
| Dec 20 | 2.6     | 6.8    |
| Jan 21 | 4.9     | 8.5    |
| Feb 21 | 5.3     | 9.0    |



 $<sup>\</sup>hbox{\tt *To date preliminary figures. Graph data available upon request.}$ 

Source: Statistica