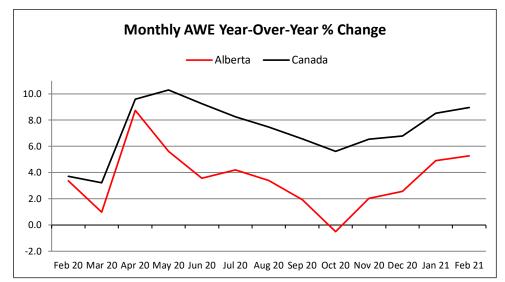

0.16 |
| Wholesale Trade                                                      | 16    | 2,250   | 1.80 | 15   | 1,969   | 1.72 | 10   | 1,614  | 2.19 | 5        | 544    | 1.40 |
| All Settlements                                                      | 1,062 | 375,309 | 0.59 | 721  | 133,832 | 1.20 | 393  | 66,946 | 1.14 | 183      | 38,802 | 1.07 |



## Average Weekly Earnings (AWE)\*

In **February 2021** the Alberta AWE increased .3 % from January 2021. Between February 2021 and February 2020 the Alberta AWE increased 5.3% to \$1,241.91 from \$1,179.64.



| AWE   | Alberta | Canada |
|-------|---------|--------|
| 2016  | -2.4    | 0.4    |
| 2017  | 1.0     | 2.0    |
| 2018  | 1.6     | 2.6    |
| 2019  | 1.4     | 2.7    |
| 2020  | 3.3     | 6.8    |
| 2021* | 5.1     | 8.7    |



| AWE    | Alberta | Canada |
|--------|---------|--------|
| Feb 20 | 3.4     | 3.7    |
| Mar 20 | 1.0     | 3.2    |
| Apr 20 | 8.7     | 9.6    |
| May 20 | 5.6     | 10.3   |
| Jun 20 | 3.6     | 9.3    |
| Jul 20 | 4.2     | 8.2    |
| Aug 20 | 3.4     | 7.5    |
| Sep 20 | 1.9     | 6.6    |
| Oct 20 | -0.5    | 5.6    |
| Nov20  | 2.0     | 6.5    |
| Dec 20 | 2.6     | 6.8    |
| Jan 21 | 4.9     | 8.5    |
| Feb 21 | 5.3     | 9.0    |



 $<sup>\</sup>hbox{\tt *To date preliminary figures. Graph data available upon request.}$ 

Source: Statistical data supplied by Statistics Canada

<sup>&</sup>lt;sup>1</sup> Year over Year % Change (Monthly) - (Current month AWEA - Same month previous year AAWE)/Same month previous year AWEA x 100

<sup>&</sup>lt;sup>2</sup> Year over Year %