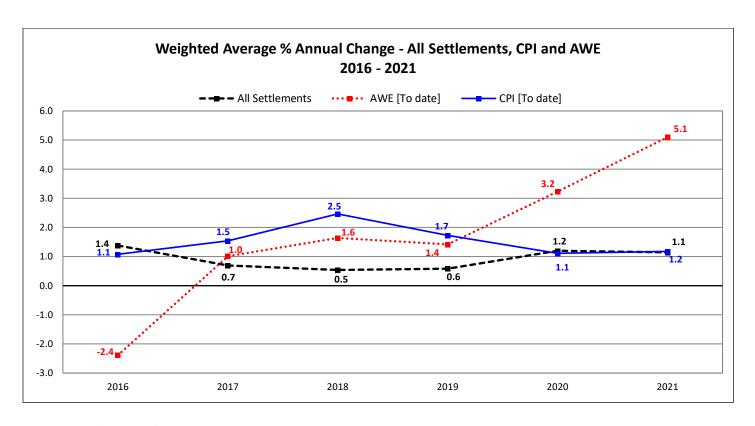

| 26    | 13,709  | 0.14 | 20   | 8,953   | 1.40 | 11   | 8,728  | 0.17 | 9        | 8,358  | 0.10 |
| Transportation & Warehousing                                         | 43    | 3,855   | 0.67 | 42   | 3,786   | 1.30 | 25   | 2,011  | 1.57 | 13       | 1,214  | 1.56 |
| Utilities                                                            | 22    | 7,129   | 2.24 | 19   | 6,070   | 2.32 | 10   | 3,899  | 1.61 | 3        | 1,244  | 0.16 |
| Wholesale Trade                                                      | 16    | 2,250   | 1.80 | 15   | 1,969   | 1.72 | 10   | 1,614  | 2.19 | 5        | 544    | 1.40 |
| All Settlements                                                      | 1,062 | 375,309 | 0.59 | 721  | 133,832 | 1.20 | 393  | 66,946 | 1.14 | 183      | 38,802 | 1.07 |



## Average Weekly Earnings (AWE)\*

In **February 2021** the Alberta AWE increased .3 % from January 2021. Between February 2021 and February 2020 the Alberta AWE increased 5.3% to \$1,241.91 from \$1,179.64.



| AWE   | Alberta | Canada |
|-------|---------|--------|
| 2016  | -2.4    | 0.4    |
| 2017  | 1.0     | 2.0    |
| 2018  | 1.6     | 2.6    |
| 2019  | 1.4     | 2.7    |
| 2020  | 3.3     | 6.8    |
| 2021* | 5.1     | 8.7    |



| AWE    | Alberta | Canada |
|--------|---------|--------|
| Feb 20 | 3.4     | 3.7    |
| Mar 20 | 1.0     | 3.2    |
| Apr 20 | 8.7     | 9.6    |
| May 20 | 5.6     | 10.3   |
| Jun 20 | 3.6     | 9.3    |
| Jul 20 | 4.2     | 8.2    |
| Aug 20 | 3.4     | 7.5    |
| Sep 20 | 1.9     | 6.6    |
| Oct 20 | -0.5    | 5.6    |
| Nov20  | 2.0     |