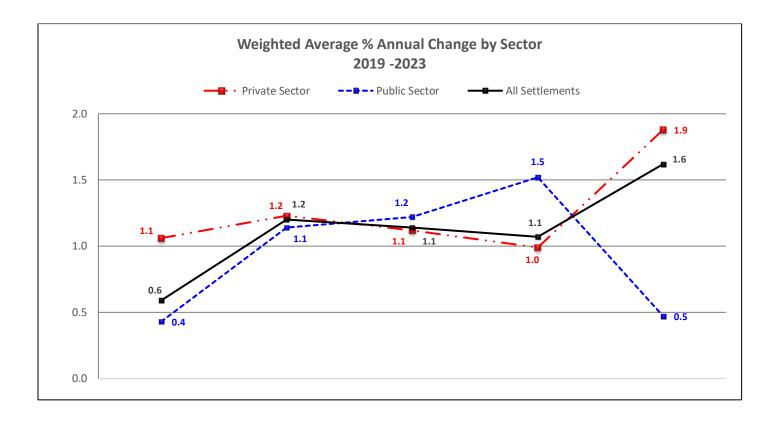

ivate Sector  | 268        | 54,540    | 1.12                                |
| 2021 | Public Sector   | 125        | 12,406    | 1.22                                |
|      | All Settlements | 393        | 66,946    | 1.14                                |
|      | Private Sector  | 131        | 33,149    | 0.99                                |
| 2022 | Public Sector   | 52         | 5,653     | 1.52                                |
|      | All Settlements | 183        | 38,802    | 1.07                                |
|      | Private Sector  | 34         | 4,448     | 1.88                                |
| 2023 | Public Sector   | 12         | 1,011     | 0.47                                |
|      | All Settlements | 46         | 5,459     | 1.62                                |



Details of the calculation methodology can be obtained from the Collective Bargaining Information Services Unit of Alberta Labour & Immigration by calling (780) 427-8301 or emailing <a href="mailto:cba.submissions@gov.ab.ca">cba.submissions@gov.ab.ca</a>.

# Wage Settlements in Alberta Weighted Average % Annual Change by Industry

Wage data reflects the average yearly % change taking effect in the indicated year.

|                                                                      |       | 2019    |      |      | 2020    |      |      | 2021   |      |          | 2022   |      |
|----------------------------------------------------------------------|-------|---------|------|------|---------|------|------|--------|------|----------|--------|------|
| Industry Sector