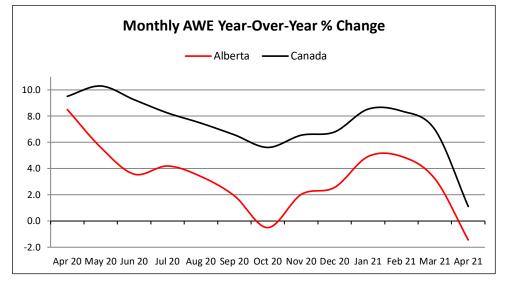

| EMPLOYER                | UNION                  | EXPIRY     | EMPLOYEES | ES | STATUS     |
|-------------------------|------------------------|------------|-----------|----|------------|
| Calgary Public Library  | CUPE Local 1169        | 2020-12-31 | 650       |    |            |
| Edmonton Public Library | Civic Service Union 52 | 2018-12-22 | 620       |    | Bargaining |

Information presented is from agreements with 100 or more employees with expiry dates up to June 30, 2021.

Red font represents changes from last issue

Essential Services Relationships [ES] indicated by V