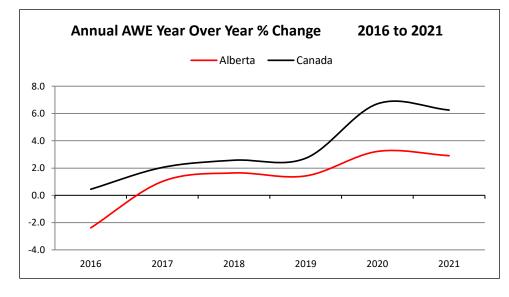

| EMPLOYER                | UNION                  | EXPIRY     | EMPLOYEES | ES | STATUS     |
|-------------------------|------------------------|------------|-----------|----|------------|
| Calgary Public Library  | CUPE Local 1169        | 2020-12-31 | 650       |    |            |
| Edmonton Public Library | Civic Service Union 52 | 2018-12-22 | 620       |    | Bargaining |

Information presented is from agreements with 100 or more employees with expiry dates up to June 30, 2021.

Red font represents changes from last issue

Essential Services Relationships [ES] indicated by V