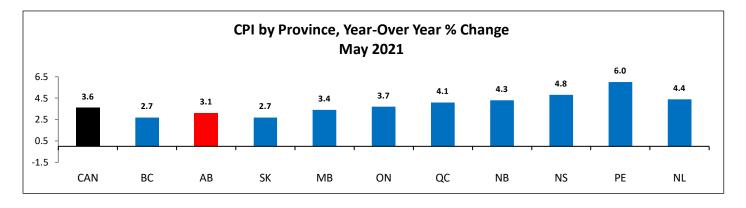

Information presented is from agreements with 100 or more employees with expiry dates up to June 30, 2021.

Red font represents changes from last issue

Essential Services Relationships [ES] indicated by V