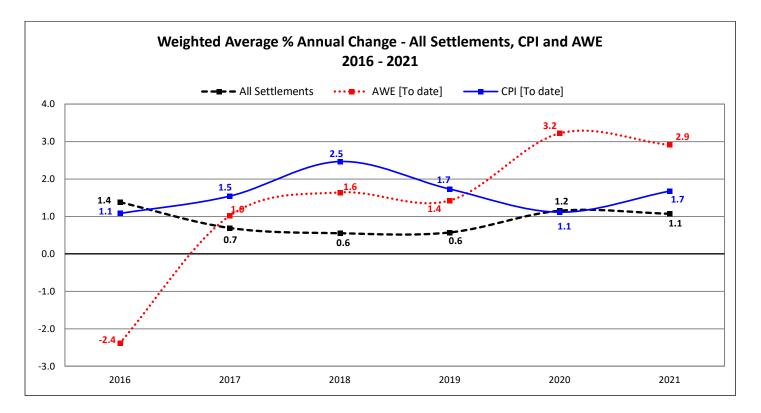

| EMPLOYER                | UNION                  | EXPIRY     | EMPLOYEES | ES | STATUS     |
|-------------------------|------------------------|------------|-----------|----|------------|
| Calgary Public Library  | CUPE Local 1169        | 2020-12-31 | 650       |    |            |
| Edmonton Public Library | Civic Service Union 52 | 2018-12-22 | 620       |    | Bargaining |

Information presented is from agreements with 100 or more employees with expiry dates up to June 30, 2021.

Red font represents changes from last issue

Essential Services Relationships [ES] indicated by V