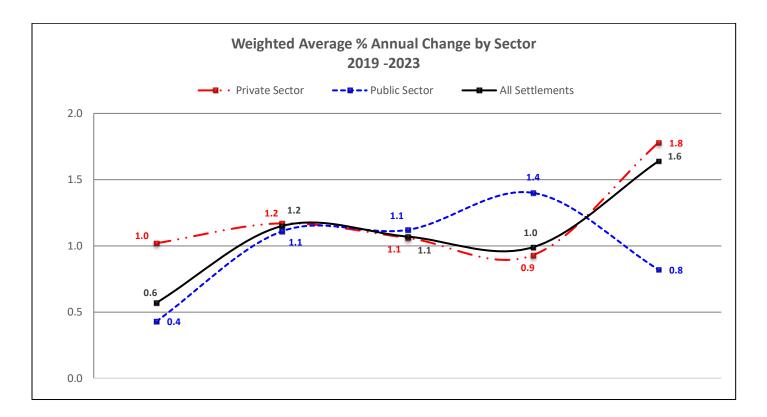

Information presented is from agreements with 100 or more employees with expiry dates up to June 30, 2021.

Red font represents changes from last issue

Essential Services Relationships [ES] indicated by V

| Health Care and Social Assistance                                    | UNION                            | EXPIRY     | EMPLOYEES | ES | STATUS    |
|----------------------------------------------------------------------|----------------------------------|------------|-----------|----|-----------|
| Covenant Health – Bonnyville Health Centre – GSS                     | HSAA                             | 2020-03-31 | 116       | v  |           |
| Covenant Health – Edmonton General, Grey Nuns                        | CUPE Local 41                    | 2020-03-31 | 1,338     | v  |           |
| Covenant Health – GSS                                                | AUPE                             | 2020-03-31 | 638       | v  |           |
| Covenant Health – Misericordia / Villas Caritas                      | CUPE Local 2111                  | 2021-03-31 | 600       | v  |           |
| Covenant Health – PMP/PMT                                            | HSAA                             | 2020-03-31 | 1,246     | v  |           |
| Covenant Health – St. Therese Vila                                   | AUPE                             | 2020-03-31 | 202       | v  |           |
| Covenant Health – Youville Homes (Grey Nuns) of St.<br>Albert        | Steelworkers Local 1-207         | 2020-03-31 | 200       | ٧  |           |
| Educating & Employing Entities                                       | Prof Assn of Resident Physicians | 2021-06-30 | 1,700     |    |           |
|                                                                      | of Alberta                       |            |           |    |           |
| Entrust Adult Inc.                                                   | CLAC Local 301                   | 2021-03-31 | 326       |    |           |
| Excel Resources Society – Balwin Villa, Grand Manor                  | UFCW Local 401                   | 2020-03-31 | 240       | V  | Bargainin |
| Extendicare (Canada)                                                 | CUPE                             | 2020-12-31 | 415       | V  |           |
| Extendicare (Canada) – Cedars Villa                                  | AUPE                             | 2017-12-31 | 282       | V  | Bargainin |
| Extendicare (Canada) – Eaux Claires                                  | AUPE                             | 2017-12-31 | 195       | V  | Bargainin |
| Extendicare (Canada) – Fairmont Park                                 | AUPE                             | 2017-12-31 | 179       | V  | Bargainin |
| Extendicare (Canada) – Hillcrest                                     | AUPE                             | 2017-12-31 | 169       | V  | Bargainin |
| Extendicare (Canada) – Michener Hill                                 | AUPE                             | 2017-12-31 | 488       | V  | Bargainin |
| Father Lacombe Care Society - ANC                                    | UNA                              | 2019-08-31 | 235       | V  |           |
| Golden Life Management – Evanston Grand Village                      | AUPE                             | 2019-09-30 | 149       | V  | Mediatio  |
| Good Samaritan Society - Dr. Gerald Zetter                           | CUPE Local 1031                  | 2017-06-30 | 120       | V  | Bargainin |
| Good Samaritan Society – Group Homes                                 | AUPE                             | 2018-06-60 | 265       | V  | Mediatio  |
| Good Samaritan Society - Multi Facility                              | AUPE                             | 2017-06-30 | 1,891     | V  | Mediatio  |
| Good Samaritan Society - Multi Facility                              | UNA                              | 2017-03-31 | 133       | V  | Bargainin |
| Good Samaritan Society – South Ridge Village                         | Steelworkers Local 1-207         | 2021-06-30 | 150       | V  |           |
| Haven of Rest and Sunnyside Nursing Home                             | Steelworkers Local 1-207         | 2020-03-31 | 126       | V  | Bargainin |
| Homeland Housing                                                     | CUPE Local 1461 & 2832           | 2020-12-31 | 150       | V  |           |
| Lamont Health Care Centre – ANC                                      | AUPE                             | 2020-03-31 | 108       | V  | Bargainin |
| Mountain View Seniors' Housing – Sundre                              | AUPE                             | 2020-12-31 | 100       | V  |           |
| Nutra 2000                                                           | CNFIU                            | 2020-11-30 | 993       | V  | Bargainin |
| Park Place Seniors Living – Hardisty Care Centre –<br>ANC            | AUPE                             | 2020-03-31 | 140       | ٧  | Bargainin |
| Park Place Seniors Living – Newport Harbour Care<br>Centre           | AUPE                             | 2020-03-31 | 163       | ٧  | Bargainin |
| Park Place Seniors Living – Villa Marguerite and<br>Sprucewood Place | AUPE                             | 2020-03-31 | 317       | ٧  | Bargainin |
| Parkland Community Living & Supports Society                         | LiUNA Local 3000                 | 2020-08-31 | 517       |    | Mediatio  |
| Points West Living Stettler                                          | AUPE                             | 2020-05-10 | 110       | V  | Bargainin |
| Revera Lessee – Edgemont Retirement                                  | AUPE                             | 2018-12-31 | 118       | v  | Bargainin |
| Revera Lessee – Riverbend Retirement                                 | AUPE                             | 2020-12-31 | 113       | v  | 0         |
| Revera Lessee – Scenic Acres                                         | AUPE                             | 2017-12-31 | 100       | v  | Mediatio  |
| Seasons Retirement Communities – Sunrise Village<br>(Camrose)        | AUPE                             | 2019-12-31 | 129       | ٧  | Bargainin |
| Shepherd's Care – Kensington Village - ANC                           | AUPE                             | 2020-09-30 | 147       | v  | Bargainin |
| Shepherd's Care – Millwoods – ANC                                    | AUPE                             | 2020-09-30 | 124       | v  | Bargainin |
| St. Elizabeth Health Care – St. Thomas Health Centre                 | AUPE                             | 2019-12-31 | 140       |    | 0         |
| St. Michael's Long Term Care Centre                                  | AUPE                             | 2018-06-30 | 110       | v  |           |
| Venta Care Centre – ANC                                              | AUPE                             | 2017-07-31 | 100       | v  | Bargainin |
| Well Being Services – Millrise                                       | AUPE                             | 2019-12-31 | 219       | v  | Bargainin |
| Wood's Homes                                                         | CUPE Local 4731                  | 2020-09-30 | 299       | ·  | Bargainin |
| Information and Cultural Industries                                  |                                  |            |           |    |           |
| EMPLOYER                                                             | UNION                            | EXPIRY     | EMPLOYEES | ES | STATUS    |