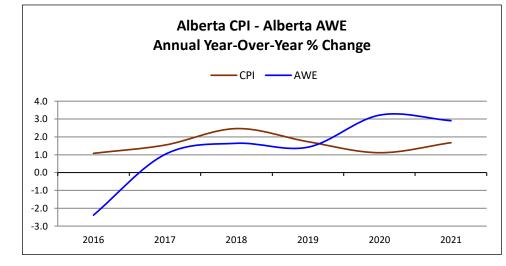

da

#### Consumer Price Index (CPI)\*, 2002=100

In **May 2021** the Alberta CPI increased .6% from April 2021. Between May 2021 and May 2020 the Alberta CPI increased 3.1% to \$148.60 from \$144.10.



| СРІ  | Alberta | Canada |
|------|---------|--------|
| 2016 | 1.1     | 1.4    |
| 2017 | 1.5     | 1.6    |
| 2018 | 2.5     | 2.3    |
| 2019 | 1.7     | 1.9    |
| 2020 | 1.1     | 0.7    |
| 2021 | 1.7     | 1.9    |







\*Year to date – Graph data available upon request.

<sup>1</sup> Year over Year % Change (Annual) - (Ave. of current year CPI - Ave. of previous year CPI) / Ave. of previous year CPI x 100

<sup>2</sup> Year over Year % Change (Monthly) - (Current month CPI - Same month previous year CPI) / Same month previous year CPI x 100

#### Alberta CPI and AWE Comparison



|       | СРІ | AWE  |
|-------|-----|------|
| 2016  | 1.1 | -2.4 |
| 2017  | 1.5 | 1.0  |
| 2018  | 2.5 | 1.6  |
| 2019  | 1.7 | 1.4  |
| 2020  | 1.1 | 3.2  |
| 2021* | 1.7 | 2.9  |



|        | СРІ | AWE  |
|--------|-----|------|
| May 20 | 0.1 | 5.6  |
| Jun 20 | 1.6 | 3.6  |
| Jul 20 | 0.9 | 4.2  |
| Aug 20 | 0.6 | 3.4  |
| Sep 20 | 1.5 | 1.9  |
| Oct 20 | 1.1 | -0.5 |
| Nov 20 | 1.3 | 2.0  |
| Dec 20 | 0.8 | 2.6  |
| Jan 21 | 0.8 | 4.9  |
| Feb 21 | 0.6 | 4.9  |
| Mar 21 | 1.9 | 3.2  |
| Apr 21 | 3.3 | -1.4 |
| May 21 | 3.1 |      |

|        | Consumer Price Index |          |       |          |       |          |         |          |  |  |
|--------|----------------------|----------|-------|----------|-------|----------|---------|----------|--|--|
| Month  | Can