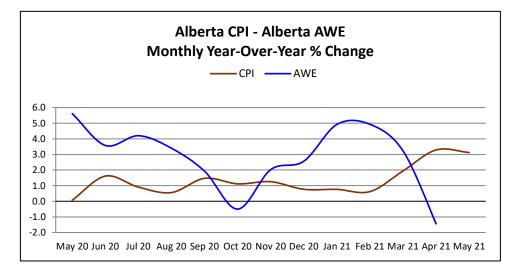

om \$144.10.



| СРІ  | Alberta | Canada |
|------|---------|--------|
| 2016 | 1.1     | 1.4    |
| 2017 | 1.5     | 1.6    |
| 2018 | 2.5     | 2.3    |
| 2019 | 1.7     | 1.9    |
| 2020 | 1.1     | 0.7    |
| 2021 | 1.7     | 1.9    |







\*Year to date – Graph data available upon request.

<sup>1</sup> Year over Year % Change (Annual) - (Ave. of current year CPI - Ave. of previous year CPI) / Ave. of previous year CPI x 100

<sup>2</sup> Year over Year % Change (Monthly) - (Current month CPI - Same month previous year CPI) / Same month previous year CPI x 100

#### Alberta CPI and AWE Comparison



|       | СРІ | AWE  |
|-------|-----|------|
| 2016  | 1.1 | -2.4 |
| 2017  | 1.5 | 1.0  |
| 2018  | 2.5 | 1.6  |
| 2019  | 1.7 | 1.4  |
| 2020  | 1.1 | 3.2  |
| 2021* | 1.7 | 2.9  |



|        | СРІ | AWE  |
|--------|-----|------|
| May 20 | 0.1 | 5.6  |
| Jun 20 | 1.6 | 3.6  |
| Jul 20 | 0.9 | 4.2  |
| Aug 20 | 0.6 | 3.4  |
| Sep 20 | 1.5 | 1.9  |
| Oct 20 | 1.1 | -0.5 |
| Nov 20 | 1.3 | 2.0  |
| Dec 20 | 0.8 | 2.6  |
| Jan 21 | 0.8 | 4.9  |
| Feb 21 | 0.6 | 4.9  |
| Mar 21 | 1.9 | 3.2  |
| Apr 21 | 3.3 | -1.4 |
| May 21 | 3.1 |      |

|        | Consumer Price Index |          |       |          |       |          |         |          |  |  |
|--------|----------------------|----------|-------|----------|-------|----------|---------|----------|--|--|
| Month  | Can                  | ada      | Alb   | erta     | Edmo  | onton    | Calgary |          |  |  |
| wonth  | CPI                  | % Change | CPI   | % Change | CPI   | % Change | CPI     | % Change |  |