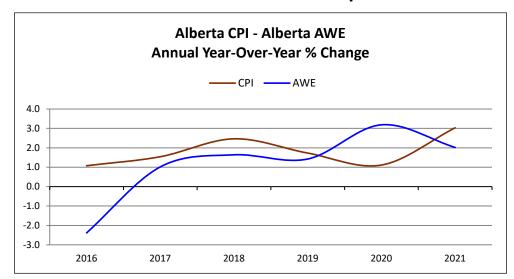

1.3     | 1.0    |
| Dec 20 | 0.8     | 0.7    |
| Jan 21 | 0.8     | 1.0    |
| Feb 21 | 0.6     | 1.1    |
| Mar 21 | 1.9     | 2.2    |
| Apr 21 | 3.3     | 3.4    |
| May 21 | 3.1     | 3.6    |
| Jun 21 | 2.7     | 3.1    |
| Jul 21 | 3.7     | 3.7    |
| Aug 21 | 4.7     | 4.1    |
| Sep 21 | 4.0     | 4.4    |
| Oct 21 | 4.3     | 4.7    |
| Nov 21 | 4.3     | 4.7    |



<sup>\*</sup>Year to date – Graph data available upon request.

<sup>&</sup>lt;sup>1</sup> Year over Year % Change (Annual) - (Ave. of current year CPI - Ave. of previous year CPI) / Ave. of previous year CPI x 100

<sup>&</sup>lt;sup>2</sup> Year over Year % Change (Monthly) - (Current month CPI - Same month previous year CPI) / Same month previous year CPI x 100

# Alberta CPI and AWE Comparison – November 2021



|       | СРІ | AWE  |
|-------|-----|------|
| 2016  | 1.1 | -2.4 |
| 2017  | 1.5 | 1.0  |
| 2018  | 2.5 | 1.6  |
| 2019  | 1.7 | 1.4  |
| 2020  | 1.1 | 3.2  |
| 2021* | 3.0 | 2.0  |



|        | СРІ | AWE  |
|--------|-----|------|
| Nov 20 | 1.3 | 2.0  |
| Dec 20 | 0.8 | 2.6  |
| Jan 21 | 0.8 | 4.9  |
| Feb 21 | 0.6 | 4.9  |
| Mar 21 | 1.9 | 3.2  |
| Apr 21 | 3.3 | -1.4 |
| May 21 | 3.1 | -1.9 |
| Jun 21 | 2.7 | 0.9  |
| Jul 21 | 3.7 | 2.0  |
| Aug 21 | 4.7 | 1.3  |
| Sep 21 | 4.0 | 2.8  |
| Oct 21 | 4.3 | 3.4  |
| Nov 21 | 4.3 |      |
|        |     |      |

| Consumer Price Index |       |          |       |          |       |          |         |          |  |  |
|----------------------|-------|----------|-------|----------|-------|----------|---------|----------|--|--|
|