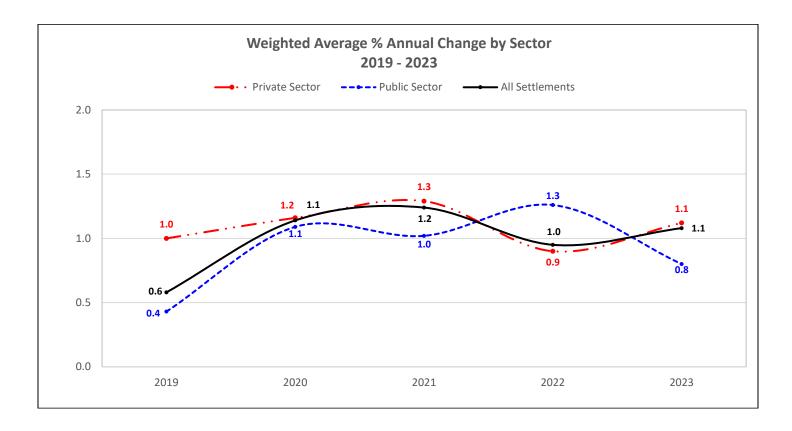

Essential Services Relationships [ES] indicated by  ${\sf V}$ 

| Public Administration                               |                                     |            |                  |    |            |
|-----------------------------------------------------|-------------------------------------|------------|------------------|----|------------|
| EMPLOYER                                            | UNION                               | EXPIRY     | EMPLOYEES        | ES | STATUS     |
| Alberta Gaming, Liquor & Cannabis Commission        | AUPE                                | 2020-07-31 | 694              | ٧  | Bargaining |
| Alberta Pensions Administration                     | AUPE                                | 2020-12-31 | 206              | ٧  | Bargaining |
| ATB Financial                                       | AUPE                                | 2020-03-31 | 1,086            | ٧  | Tentative  |
| City of Calgary                                     | ATU Local 583                       | 2021-01-03 | 3,100            |    |            |
| City of Calgary                                     | Calgary Police Association          | 2021-01-03 | 2,200            |    | Bargaining |
| City of Calgary                                     | IAFF Local 255                      | 2019-12-31 | 1,387            |    | Bargaining |
| City of Calgary                                     | IBEW Local 254                      | 2021-03-31 | 162              |    | Bargaining |
| City of Calgary – Civic Foremen                     | CUPE Local 709                      | 2021-01-03 | 460              |    | Bargaining |
| City of Calgary – Emergency Communications Officers | IBEW Local 254                      | 2021-01-03 | 307              |    | Bargaining |
| City of Calgary – Inside Workers                    | CUPE Local 38                       | 2021-01-03 | 4,200            |    | Bargaining |
| City of Calgary – Outside Workers                   | CUPE Local 37                       | 2021-01-03 | 2,800            |    | Bargaining |
| City of Camrose                                     | CUPE Local 1425                     | 2021-12-31 | 105              |    |            |
| City of Cold Lake                                   | AUPE                                | 2021-12-31 | 118              |    |            |
| City of Edmonton                                    | ATU Local 569                       | 2020-12-19 | 2,592            |    | Mediation  |
| City of Edmonton                                    | Civic Service Union 52              | 2020-12-09 | 4,400            |    | Bargaining |
| City of Edmonton                                    | CUPE Local 30                       | 2020-12-19 | 3,545            |    | Bargaining |
| City of Edmonton                                    | Edmonton Police Association         | 2020-12-20 | 1,881            |    | Bargaining |
| City of Edmonton                                    | IAFF Local 209                      | 2018-12-25 | 1,284            |    | Bargaining |
| City of Edmonton                                    | IBEW Local 1007                     | 2021-12-18 | 106              |    | 5 5        |
| City of Edmonton – DATS                             | ATU Local 569                       | 2021-12-18 | 131              |    |            |
| City of Lethbridge                                  | IAFF Local 237                      | 2020-12-31 | 211              |    | Bargaining |
| City of Lethbridge                                  | Lethbridge Police Association       | 2020-12-31 | 166              |    | Bargaining |
| City of Lloydminster                                | CUPE Local 1015                     | 2021-12-31 |                  |    |            |
| City of Medicine Hat                                | Medicine Hat Police Association     | 2020-12-31 | 114              |    | Bargaining |
| City of Red Deer                                    | ATU Local 1374                      | 2020-12-31 | 120              |    | Mediation  |
| City of Red Deer                                    | CUPE Local 417                      | 2020-12-31 | 1,195            |    | Bargaining |
| City of Red Deer                                    | IAFF Local 1190                     | 2019-06-30 | 198              |    | Bargaining |
| City of St. Albert                                  | CUPE Local 941                      | 2021-12-31 | 154              |    |            |
| City of St. Albert                                  | IAFF Local 2130                     | 2019-12-31 | 116              |    |            |
| Municipality of Jasper                              | CUPE Local 1458                     | 2020-12-31 | 116              |    | Settled    |
| Regional Municipality of Wood Buffalo               | CUPE Local 1505                     | 2020-12-31 | 750              |    | Bargaining |
| Regional Municipality of Wood Buffalo               | IAFF Local 2494                     | 2020-12-31 | 175              |    | . 0. 0     |
| Rocky View County                                   | IAFF Local 4794                     | 2020-12-31 | 144              |    | Mediation  |
| Special Areas Board                                 | AUPE                                | 2018-12-31 | 253              |    | Mediation  |
| Strathcona County                                   | AUPE                                | 2019-12-31 | 165              |    | Tentative  |
| Strathcona County                                   | IAFF Local 2461                     | 2019-12-31 | 184              |    | Bargaining |
| Town of High River                                  | Employee Association                | 2021-09-30 | 187              |    | 0 0        |
| Workers' Compensation Board – Millard Health        | HSAA                                | 2020-12-31 | 129              | ٧  |            |
| Real Estate and Rental and Leasing                  |                                     |            |                  |    |            |
| EMPLOYER                                            | UNION                               | EXPIRY     | EMPLOYEES        | ES | STATUS     |
|                                                     |                                     |            |                  |    |            |
| Retail Trade                                        |                                     |            |                  |    |            |
| EMPLOYER                                            | UNION                               | EXPIRY     | <b>EMPLOYEES</b> | ES | STATUS     |
| Calgary Co-Op                                       | Union of Calgary Co-Op<br>Employees | 2020-10-31 | 3,000            |    |            |
| North Central Co-Op, Retail, Meat & Deli            | UFCW Local 401                      | 2019-05-05 | 184              |    | Mediation  |
| Sobeys West – Retail Support Centre                 | UFCW Local 401                      | 2017-12-30 | 158              |    | Settled    |
| Transportation and Warehousing                      |                                     |            |                  |    |            |
| EMPLOYER                                            | UNION                               | EXPIRY     | EMPLOYEES        | ES | STATUS     |
|                                                     |                                     |            |                  | _3 | 3          |
| FirstCanada – Wood Buffalo                          | Operating Engineers Local 955       | 2021-07-31 | 275              |    |            |

Essential Services Relationships [ES] indicated by  ${\sf V}$ 

| Transportation and Warehousing                            |                               |            |                  |    |            |
|-----------------------------------------------------------|-------------------------------|------------|------------------|----|------------|
| EMPLOYER                                                  | UNION                         | EXPIRY     | <b>EMPLOYEES</b> | ES | STATUS     |
| Prairie Rail Agreement                                    | Labourers Local 92            | 2021-05-31 | 470              |    |            |
| Sobeys Capital – Retail Support Centre                    | UFCW Local 401                | 2021-03-31 | 229              |    | Bargaining |
| Sobeys West – Calgary Refrigerated Warehouse & Commissary | UFCW Local 401                | 2021-08-28 | 259              |    |            |
| Utilities                                                 |                               |            |                  |    |            |
| EMPLOYER                                                  | UNION                         | EXPIRY     | <b>EMPLOYEES</b> | ES | STATUS     |
| AltaLink Management                                       | United Utility Workers Assn.  | 2021-12-31 | 398              |    |            |
| ATCO Electric                                             | Canadian Energy Workers Assn. | 2021-12-31 | 817              |    |            |
| Capital Power                                             | IBEW Local 1007               | 2020-12-19 | 111              |    | Bargaining |
| ENMAX Corporation                                         | CUPE Local 38                 | 2019-12-31 | 692              |    | Settled    |
| ENMAX Corporation                                         | IBEW Local 254                | 2021-12-31 | 406              |    |            |
| EPCOR Utilities                                           | Civic Service Union 52        | 2020-12-19 | 1,023            |    | Mediation  |
| EPCOR Utilities                                           | CUPE Local 30                 | 2020-12-19 | 635              |    | Settled    |
| EPCOR Utilities                                           | IBEW Local 1007               | 2021-12-18 | 756              |    |            |
| Heartland Generation                                      | Canadian Energy Workers Assn. | 2021-12-31 | 178              |    |            |
| Transalta Generation Partnership (TAGP)                   | IBEW Local 254                | 2019-12-31 | 285              |    | Bargaining |
| Wholesale Trade                                           |                               |            |                  |    |            |
| EMPLOYER                                                  | UNION                         | EXPIRY     | EMPLOYEES        | ES | STATUS     |
| Core-Mark International                                   | UFCW Local 401                | 2021-08-31 | 134              |    |            |
| McKesson Canada                                           | UFCW Local 401                | 2021-12-31 | 208              |    |            |

Parties subject to essential services provisions are organized alphabetically by expiry year.

Red font represents changes from last issue

ESA indicates that an approved ESA Agreement has been reached.

| Government, Boards, and Agencies             |       |            |           |                      |
|----------------------------------------------|-------|------------|-----------|----------------------|
| EMPLOYER                                     | UNION | EXPIRY     | EMPLOYEES | STATUS               |
| Alberta Gaming, Liquor & Cannabis Commission | AUPE  | 2020-07-31 | 620       | Bargaining           |
| Alberta Innovates                            | AUPE  | 2020-09-30 | 85        | Bargaining           |
| Alberta Pensions Administration              | AUPE  | 2020-12-31 | 206       | Bargaining           |
| ATB Financial                                | AUPE  | 2020-03-31 | 1,086     | <b>Tentative CBA</b> |
| Travel Alberta                               | AUPE  | 2020-03-31 | 30        | Bargaining           |
| Workers' Compensation Board                  | HSAA  | 2020-12-31 | 154       | Expired              |
| Government of Alberta                        | AUPE  | 2024-03-31 | 20,000    | Active               |