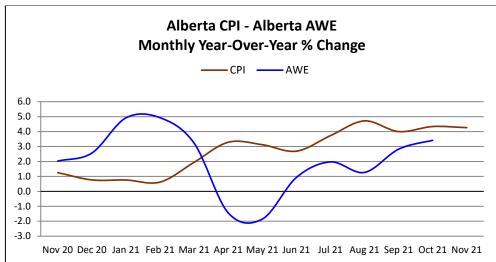

| 3.6    |
| Jun 21 | 2.7     | 3.1    |
| Jul 21 | 3.7     | 3.7    |
| Aug 21 | 4.7     | 4.1    |
| Sep 21 | 4.0     | 4.4    |
| Oct 21 | 4.3     | 4.7    |
| Nov 21 | 4.3     | 4.7    |



<sup>\*</sup>Year to date – Graph data available upon request.

<sup>&</sup>lt;sup>1</sup> Year over Year % Change (Annual) - (Ave. of current year CPI - Ave. of previous year CPI) / Ave. of previous year CPI x 100

<sup>&</sup>lt;sup>2</sup> Year over Year % Change (Monthly) - (Current month CPI - Same month previous year CPI) / Same month previous year CPI x 100

# Alberta CPI and AWE Comparison – November 2021



|       | СРІ | AWE  |
|-------|-----|------|
| 2016  | 1.1 | -2.4 |
| 2017  | 1.5 | 1.0  |
| 2018  | 2.5 | 1.6  |
| 2019  | 1.7 | 1.4  |
| 2020  | 1.1 | 3.2  |
| 2021* | 3.0 | 2.0  |



|        | СРІ | AWE  |
|--------|-----|------|
| Nov 20 | 1.3 | 2.0  |
| Dec 20 | 0.8 | 2.6  |
| Jan 21 | 0.8 | 4.9  |
| Feb 21 | 0.6 | 4.9  |
| Mar 21 | 1.9 | 3.2  |
| Apr 21 | 3.3 | -1.4 |
| May 21 | 3.1 | -1.9 |
| Jun 21 | 2.7 | 0.9  |
| Jul 21 | 3.7 | 2.0  |
| Aug 21 | 4.7 | 1.3  |
| Sep 21 | 4.0 | 2.8  |
| Oct 21 | 4.3 | 3.4  |
| Nov 21 | 4.3 |      |
|        |     |      |

| Consumer Price Index |       |          |       |          |       |          |         |          |  |  |
|----------------------|-------|----------|-------|----------|-------|----------|---------|----------|--|--|
|                      | Car   | nada     | Alb   | erta     | Edm   | onton    | Calgary |          |  |  |
| Month                | CPI   | % Change | СРІ   | % Change | CPI   | % Change | СРІ