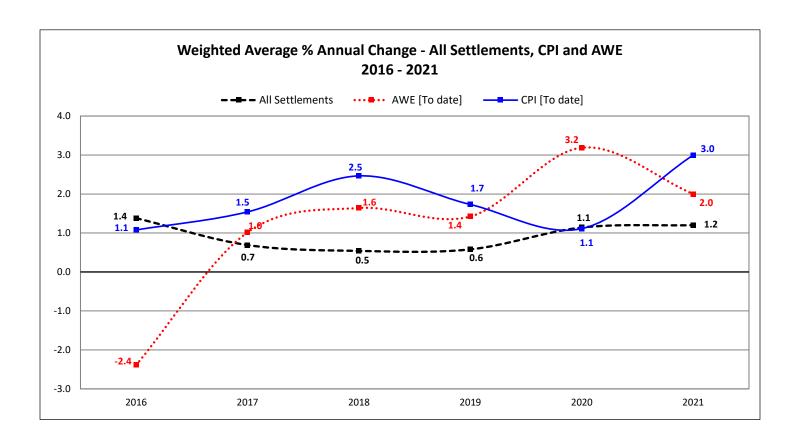

| Education                                         |                         |            |           |            |
|---------------------------------------------------|-------------------------|------------|-----------|------------|
| EMPLOYER                                          | UNION                   | EXPIRY     | EMPLOYEES | STATUS     |
| Lakeland College                                  | Faculty Association     | 2018-06-30 | 194       | Bargaining |
| Athabasca University – Tutors                     | CUPE Local 3911         | 2019-06-30 | 294       | Bargaining |
| Grande Prairie Regional College                   | Academic Staff          | 2019-08-14 | 145       | Bargaining |
| NAIT                                              | Academic Staff          | 2019-06-30 | 1,200     | Bargaining |
| Red Deer College                                  | CUPE Local 1445         | 2019-06-30 | 135       | Bargaining |
| Red Deer College                                  | Faculty Association     | 2019-06-30 | 425       | Mediation  |
| University of Alberta                             | Non-Academic Staff Assn | 2019-03-31 | 7,000     | Bargaining |
| Alberta University of the Arts                    | AUPE                    | 2020-06-30 | 104       | Bargaining |
| Alberta University of the Arts                    | Faculty Association     | 2020-06-30 | 106       | Bargaining |
| Athabasca University                              | AUPE                    | 2020-06-30 | 248       | Bargaining |
| Athabasca University                              | Faculty Association     | 2020-06-30 | 400       | Bargaining |
| Bow Valley College                                | AUPE                    | 2020-06-30 | 350       | Bargaining |
| Bow Valley College                                | Faculty Association     | 2020-06-30 | 591       | Bargaining |
| Grande Prairie Regional College - Fairview Campus | AUPE                    | 2020-06-30 | 62        | Bargaining |
| Grant MacEwan University                          | Faculty Association     | 2020-06-30 | 984       | Bargaining |
| Grant MacEwan University                          | Staff Association       | 2020-06-30 | 1,200     | Bargaining |
| Keyano College                                    | Faculty Association     | 2020-06-30 | 105       | Bargaining |
| Keyano College                                    | CUPE Local 2157         | 2020-06-30 | 114       | Bargaining |
| akeland College                                   | AUPE                    | 2020-06-30 | 292       | Bargaining |
| ethbridge College                                 | AUPE                    | 2020-06-30 | 348       | Bargaining |
| ethbridge College                                 | Faculty Association     | 2020-06-30 | 373       | Bargaining |
| Лedicine Hat College                              | AUPE                    | 2020-06-30 | 151       | Bargaining |
| Medicine Hat College                              | Faculty Association     | 2020-06-30 | 260       | Bargaining |
| Mount Royal University                            | Faculty Association     | 2020-06-30 | 800       | Mediation  |
| Mount Royal University                            | Staff Association       | 2020-06-30 | 646       | Bargaining |
| NAIT                                              | AUPE                    | 2020-06-30 | 1,100     | Bargaining |
| NorQuest College                                  | AUPE                    | 2020-06-30 | 224       | Bargaining |
| NorQuest College                                  | Faculty Association     | 2020-06-30 | 400       | Bargaining |
| Northern Lakes College                            | Faculty Association     | 2020-06-30 | 116       | Expired    |
| Northern Lakes College                            | AUPE                    | 2020-06-30 | 125       | Bargaining |
| Olds College                                      | AUPE                    | 2020-06-30 | 153       | Bargaining |
| Olds College                                      | Faculty Association     | 2020-06-30 | 83        | Expired    |
| Portage College                                   | AUPE                    | 2020-06-30 | 124       | Bargaining |
| Red Deer College                                  | AUPE                    | 2020-06-30 | 250       | Bargaining |
| SAIT                                              | AUPE                    | 2020-06-30 | 798       | Bargaining |
| SAIT                                              | Faculty Association     | 2020-06-30 | 654       | Bargaining |
| Jniversity of Alberta                             | Academic Staff          | 2020-06-30 | 4,360     | Bargaining |
| Jniversity of Calgary                             | AUPE                    | 2020-03-31 | 5,596     | Bargaining |
| Jniversity of Calgary                             | Faculty Association     | 2020-06-30 | 2,400     | Bargaining |
| Jniversity of Lethbridge                          | AUPE                    | 2020-06-30 | 506       | Bargaining |
| University of Lethbridge                          | Faculty Association     | 2020-06-30 | 579       | Mediation  |
| Grande Prairie Regional College                   | Employees' Association  | 2021-06-30 | 144       | Expired    |
| Portage College                                   | Faculty Association     | 2021-06-30 | 104       | Expired    |

Parties subject to essential services provisions are organized alphabetically by expiry year.

Red font represents changes from last issue

ESA indicates that an approved ESA Agreement has been reached.

| Health Care                                                                        |                         |                      |           |                        |
|------------------------------------------------------------------------------------|-------------------------|----------------------|-----------|------------------------|
| EMPLOYER                                                                           | UNION                   | EXPIRY               | EMPLOYEES | STATUS                 |
| Amica Aspen Woods                                                                  | CUPE Local 8            |                      |           | ALRB Cert              |
| Aster Joint Venture – AgeCare Skypointe                                            | UNA                     |                      | 22        | ALRB Cert              |
| Bethany Care Society – Airdrie                                                     | UNA                     |                      |           | ALRB Cert              |
| Bethany Care Society - Riverview                                                   | UNA                     |                      |           | ALRB Cert              |
| Bethany Nursing Home – Home Care Wetaskiwin                                        | AUPE                    |                      |           | ALRB Cert              |
| Carewest – Glenmore Park                                                           | UNA                     |                      | 60        | ALRB Cert              |
| Carewest – Signal Pointe                                                           | UNA                     |                      |           | ALRB Cert              |
| Connecting Care (2000) – The Wellington                                            | Steelworkers Local 1595 |                      |           | ALRB Cert              |
| Covenant Health – St. Mary's Health Care Centre (Trochu)                           | UNA                     |                      |           | ALRB Cert              |
| Intercare – Chinook Care                                                           | UNA                     |                      |           | ALRB Cert              |
| Masterpiece Southland Meadows                                                      | UNA                     |                      |           | ALRB Cert              |
| Parkland Community Living and Supports Society                                     | LIUNA                   |                      |           | Arbitration            |
| Revera Lessee – McKenzie Towne – GSS                                               | CUPE Local 8            |                      |           | ALRB Cert              |
| Sage Properties – Prince of Peace Manor & Harbour                                  | UNA                     |                      |           | ALRB Cert              |
| Shepherd's Care Foundation – Eden House                                            | Machinists Local 1722   |                      |           | ALRB Cert              |
| Trinity Place Foundation of Alberta                                                | CUPE Local 4731         |                      |           | ALRB Cert              |
| · · · · · · · · · · · · · · · · · · ·                                              | AUPE                    | 1st Agmt             | 324       |                        |
| Aster Joint Venture – AgeCare Seton Aster Joint Venture – Age Care SkyPointe – ANC | AUPE                    | 1 <sup>st</sup> Agmt | 287       | Bargaining<br>Enhanced |
| - · · · · · · · · · · · · · · · · · · ·                                            | AUPE                    | 1 <sup>st</sup> Agmt |           | Enhanced               |
| Aster Joint Venture – Age Care SkyPointe – GSS                                     | UFCW Local 401          | U                    | 112<br>31 | Mediation              |
| Bayshore HealthCare                                                                |                         | 1st Agmt             | 102       |                        |
| Chartwell Master Care – Eau Claire Care                                            | AUPE<br>AUPE            | 1st Agmt             |           | Enhanced               |
| Chartwell Master Care – Emerald Hills                                              |                         | 1st Agmt             | 100       | Bargaining             |
| Chartwell Master Care – Griesbach & Heritage Valley                                | AUPE                    | 1st Agmt             | 313       | Arbitration            |
| Covenant Care – Foyer Lacombe - ANC                                                | AUPE                    | 1st Agmt             |           | Tentative CBA          |
| Covenant Care – Foyer Lacombe - GSS                                                | AUPE                    | 1st Agmt             |           | Tentative CBA          |
| Covenant Care – St. Marguerite Manor                                               | AUPE                    | 1st Agmt             | 425       | Enhanced               |
| I Have a Chance Support Service                                                    | UFCW Local 401          | 1 <sup>st</sup> Agmt | 135       | Mediation              |
| Optima Living Alberta – Wild Rose                                                  | AUPE                    | 1st Agmt             |           | Enhanced               |
| Masterpiece Southland Meadows                                                      | AUPE                    | 1st Agmt             |           | Bargaining             |
| Revera Retirement – McConachie Gardens                                             | AUPE                    | 1st Agmt             | 80        | Bargaining             |
| Revera Retirement – Our Parents' Home                                              | AUPE                    | 1 <sup>st</sup> Agmt | 80        | Bargaining             |
| Rosedale Partnership                                                               | AUPE                    | 1st Agmt             | 86        | Bargaining             |
| Seasons Retirement Communities (Encore)                                            | AUPE                    | 1 <sup>st</sup> Agmt |           | Bargaining             |
| Whitehorn Village Retirement Community                                             | AUPE                    | 1 <sup>st</sup> Agmt |           | Bargaining             |
| Chinatown Multi-Level Care Foundation                                              | UNA                     | 2014-03-31           | 22        | Bargaining             |
| Optima Living Alberta - Century Park                                               | AUPE                    | 2015-03-31           | 90        | Mediation              |
| Good Samaritan Society - Dr. Gerald Zetter Care Centre                             | CUPE Local 1031         | 2016-06-30           | 120       | Settled                |
| Good Samaritan Society – Telecare                                                  | CUPE Local 1031         | 2016-07-31           | 5         | Bargaining             |
| Age Care - Beverly Centre Lake Midnapore                                           | UNA                     | 2017-08-31           | 55        | Bargaining             |
| Age Care - Valleyview                                                              | UNA                     | 2017-03-31           | 22        | Bargaining             |
| AXR Operating (National)                                                           | UNA                     | 2017-12-31           | 89        | Bargaining             |
| Bethany Care Centre - Airdrie - ANC                                                | AUPE                    | 2017-08-31           | 71        | Mediation              |
| Bethany Care Centre - Airdrie - GSS                                                | AUPE                    | 2017-08-31           | 22        | Bargaining             |
| Bethany Care Centre - Calgary - ANC                                                | AUPE                    | 2017-08-31           | 443       | Mediation              |
| Bethany Care Centre - Calgary - GSS                                                | AUPE                    | 2017-08-31           | 44        | Bargaining             |
| Bethany Care Centre - Cochrane                                                     | AUPE                    | 2017-08-31           | 73        | Mediation              |
| Bethany Care Centre - Collegeside                                                  | AUPE                    | 2017-08-31           | 166       | Mediation              |
| Bethany Care Centre - Didsbury                                                     | AUPE                    | 2017-08-31           | 109       | Mediation              |
| Bethany Care Centre - Harvest Hills                                                | AUPE                    | 2017-08-31           | 64        | Mediation              |
| Bethany Care Centre - Sylvan Lake                                                  | AUPE                    | 2017-08-31           | 63        | Mediation              |
| Bethany Nursing Home - Rosehaven Care Centre                                       | HSAA                    | 2017-03-31           | 15        | Bargaining             |
| Bethany Nursing Home - Rosehaven Care Centre                                       | UNA                     | 2017-03-31           | 21        | Bargaining             |
| Brenda Strafford Foundation - Clifton Manor                                        | UNA                     | 2017-03-31           | 41        | Expired                |
| Canadian Blood Services                                                            | CUPE Local 1846         | 2017-03-31           | 150       | Mediation              |
| Canadian Blood Services - Drivers                                                  | HSAA                    | 2017-03-31           | 16        | Bargaining             |
| 2                                                                                  | <del>-</del>            | _32, 33 32           | 10        | 0~0                    |