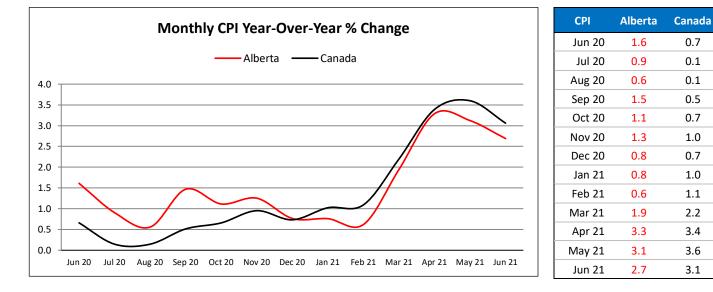

| Professional, Scientific, and Technical Services                   |                                        | EVELEV                   |              | 50 | CTATUC                |
|--------------------------------------------------------------------|----------------------------------------|--------------------------|--------------|----|-----------------------|
| EMPLOYER                                                           | UNION                                  | EXPIRY                   | EMPLOYEES    | ES | STATUS                |
| InnoTech Alberta<br>NDT Management Association                     | AUPE<br>Quality Control Council Canada | 2020-09-30<br>2021-04-30 | 159<br>1,000 |    | Bargainin<br>Mediatio |
|                                                                    |                                        | 2021-04-30               | 1,000        |    | Weulation             |
| Public Administration                                              |                                        |                          |              |    |                       |
| EMPLOYER                                                           | UNION                                  | EXPIRY                   | EMPLOYEES    | ES | STATUS                |
| Alberta Gaming, Liquor & Cannabis Commission                       | AUPE                                   | 2020-07-31               | 694          | v  | Bargainir             |
| Alberta Pensions Administration                                    | AUPE                                   | 2020-12-31               | 206          | v  | Bargainir             |
| ATB Financial                                                      | AUPE                                   | 2020-03-31               | 1,086        | v  | Bargainir             |
| City of Calgary                                                    | ATU Local 583                          | 2021-01-03               | 3,100        |    | •                     |
| City of Calgary                                                    | Calgary Police Association             | 2021-01-03               | 2,200        |    |                       |
| City of Calgary                                                    | IAFF Local 255                         | 2019-12-31               | 1,387        |    | Bargainir             |
| City of Calgary                                                    | IBEW Local 254                         | 2021-03-31               | 162          |    | -                     |
| City of Calgary – Civic Foremen                                    | CUPE Local 709                         | 2021-01-03               | 460          |    | Bargainir             |
| City of Calgary – Emergency Communications Officers                | IBEW Local 254                         | 2021-01-03               | 307          |    | U                     |
| City of Calgary – Inside Workers                                   | CUPE Local 38                          | 2021-01-03               | 4,200        |    | Bargainin             |
| City of Calgary – Outside Workers                                  | CUPE Local 37                          | 2021-01-03               | 2,800        |    | Bargainin             |
| City of Edmonton                                                   | Civic Service Union 52                 | 2020-12-09               | 4,400        |    | Bargainin             |
| City of Edmonton                                                   | CUPE Local 30                          | 2020-12-19               | 3,545        |    | Bargainir             |
| City of Edmonton                                                   | Edmonton Police Association            | 2020-12-20               | 1,881        |    | Bargainir             |
| City of Edmonton                                                   | IAFF Local 209                         | 2018-12-25               | 1,284        |    | Bargainir             |
| City of Edmonton                                                   | ATU Local 569                          | 2020-12-19               | 2,592        |    | Mediatio              |
| City of Lethbridge                                                 | IAFF Local 237                         | 2020-12-31               | 211          |    | Bargainin             |
| City of Lethbridge                                                 | Lethbridge Police Association          | 2020-12-31               | 166          |    | Bargainin             |
| City of Medicine Hat                                               | Medicine Hat Police Association        | 2020-12-31               | 100          |    | Durgunn               |
| City of Red Deer                                                   | ATU Local 1374                         | 2020-12-31               | 142          |    | Bargainir             |
| City of Red Deer                                                   | IAFF Local 1190                        | 2019-06-30               | 198          |    | Bargainin             |
| City of St. Albert                                                 | IAFF Local 2130                        | 2019-00-30               | 116          |    | Darganni              |
| Government of Alberta                                              | AUPE                                   | 2020-03-31               | 20,000       | v  | Mediatio              |
| Municipality of Jasper                                             | CUPE Local 1458                        | 2020-03-31               | 116          | •  | Settled               |
| Regional Municipality of Wood Buffalo                              | CUPE Local 1505                        | 2020-12-31               | 750          |    | Bargainir             |
| Regional Municipality of Wood Buffalo                              | IAFF Local 2494                        | 2020-12-31               | 175          |    | Darganni              |
|                                                                    | IAFF Local 4794                        | 2020-12-31               | 175          |    | Pargainir             |
| Rocky View County                                                  | AUPE                                   | 2018-12-31               | 253          |    | Bargainir<br>Mediatio |
| Special Areas Board                                                | AUPE                                   |                          |              |    |                       |
| Strathcona County                                                  |                                        | 2019-12-31               | 165<br>184   |    | Bargainin             |
| Strathcona County                                                  | IAFF Local 2461                        | 2019-12-31               |              |    | Bargainin             |
| Town of High River<br>Workers' Compensation Board – Millard Health | Employee Association<br>HSAA           | 2020-09-30<br>2020-12-31 | 187<br>129   | ٧  |                       |
|                                                                    |                                        |                          |              |    |                       |
| Real Estate and Rental and Leasing                                 |                                        |                          |              | 50 |                       |
| EMPLOYER                                                           | UNION                                  | EXPIRY                   | EMPLOYEES    | ES | STATUS                |
| Retail Trade                                                       |                                        |                          |              |    |                       |
| EMPLOYER                                                           | UNION                                  | EXPIRY                   | EMPLOYEES    | ES | STATUS                |
| Calgary Co-Op                                                      | Union of Calgary Co-Op                 | 2020-10-31               | 3,000        |    |                       |
|                                                                    | Employees                              |                          | ,            |    |                       |
| North Central Co-Op, Retail, Meat & Deli                           | UFCW Local 401                         | 2019-05-05               | 102          |    | Mediatio              |
| Sobeys West – Retail Support Centre                                | UFCW Local 401                         | 2017-12-30               | 158          |    | Settled               |
| South Country Co-Op                                                | UFCW Local 401                         | 2020-07-18               | 315          |    | Mediatio              |
| Westfair Foods – Real Canadian Superstore                          | UFCW Local 401                         | 2018-08-05               | 3,858        |    | Mediation             |
| Westfair Foods – Real Canadian Superstore                          | UFCW Local 401                         | 2018-08-05               | 3,138        |    | Mediation             |
| Westfair Foods – Real Canadian Superstore                          | UFCW Local 401                         | 2018-08-05               | 1,748        |    | Mediatio              |