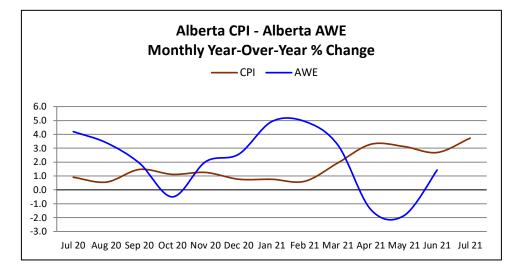

Information presented is from agreements with 100 or more employees with expiry dates up to August 31, 2021.

Red font represents changes from last issue

Essential Services Relationships [ES] indicated by V