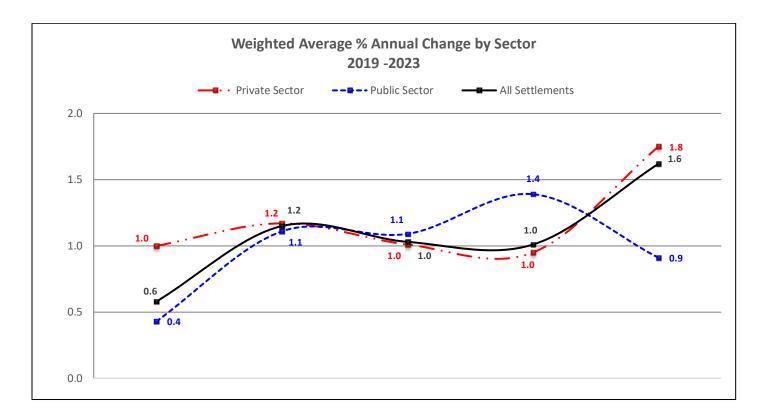

ivate Sector  | 355        | 77,650    | 1.01                                |
| 2021 | Public Sector   | 170        | 16,079    | 1.09                                |
|      | All Settlements | 525        | 93,729    | 1.03                                |
|      | Private Sector  | 167        | 43,097    | 0.95                                |
| 2022 | Public Sector   | 74         | 6,820     | 1.39                                |
|      | All Settlements | 241        | 49,917    | 1.01                                |
|      | Private Sector  | 52         | 8,113     | 1.75                                |
| 2023 | Public Sector   | 22         | 1,540     | 0.91                                |
|      | All Settlements | 74         | 9,653     | 1.62                                |



Details of the calculation methodology can be obtained from the Collective Bargaining Information Services Unit of Alberta Labour & Immigration by calling (780) 427-8301 or emailing <a href="mailto:cba.submissions@gov.ab.ca">cba.submissions@gov.ab.ca</a>.

### Wage Settlements in Alberta Weighted Average % Annual Change by Industry

Wage data reflects the average yearly % change taking effect in the indicated year.

|                                                                      |       | 2019    |      |      | 2020    |      |      | 2021   |      |      | 2022   |      |
|----------------------------------------------------------------------|-------|---------|------|------|---------|------|------|--------|------|------|--------|------|
| Industry Sector