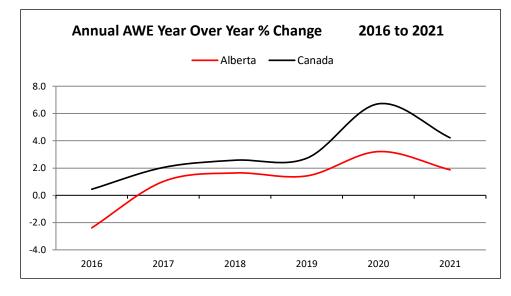

3,897   | 0.67 | 44   | 3,925   | 1.27 | 27   | 2,072  | 1.54 | 15   | 1,275  | 1.50 |
| Utilities                                                            | 24    | 8,142   | 2.23 | 21   | 7,083   | 2.37 | 14   | 5,046  | 1.29 | 7    | 2,391  | 0.94 |
| Wholesale Trade                                                      | 16    | 2,250   | 1.80 | 15   | 1,969   | 1.72 | 11   | 1,764  | 2.00 | 5    | 544    | 1.40 |
| All Settlements                                                      | 1,095 | 389,049 | 0.58 | 791  | 148,446 | 1.15 | 525  | 93,729 | 1.03 | 241  | 49,917 | 1.01 |



### Average Weekly Earnings (AWE)\* - May 2021

In **May 2021** the Alberta AWE increased .9 % from April 2021. Between May 2021 and May 2020 the Alberta AWE decreased 1.3% to \$1,234.51 from \$1,251.27.



| AWE   | Alberta | Canada |
|-------|---------|--------|
| 2016  | -2.4    | 0.4    |
| 2017  | 1.0     | 2.0    |
| 2018  | 1.6     | 2.6    |
| 2019  | 1.4     | 2.7    |
| 2020  | 3.2     | 6.7    |
| 2021* | 2.1     | 5.0    |



| AWE    | Alberta | Canada |
|--------|---------|--------|
| May 20 | 5.7     | 10.4   |
| Jun 20 | 3.6     | 9.3    |
| Jul 20 | 4.2     | 8.2    |
| Aug 20 | 3.4     | 7.5    |
| Sep 20 | 1.9     | 6.6    |
| Oct 20 | -0.5    | 5.6    |
| Nov20  | 2.0     | 6.5    |
| Dec 20 | 2.6     | 6.8    |
| Jan 21 | 4.9     | 8.5    |
| Feb 21 | 4.9     | 8.4    |
| Mar 21 | 3.2     | 7.0    |
| Apr 21 | -1.4    | 1.1    |
| May 21 | -1.3    | -0.1   |



\*To date preliminary figures. Graph data available upon request.

<sup>1</sup> Year over Year % Change (Month