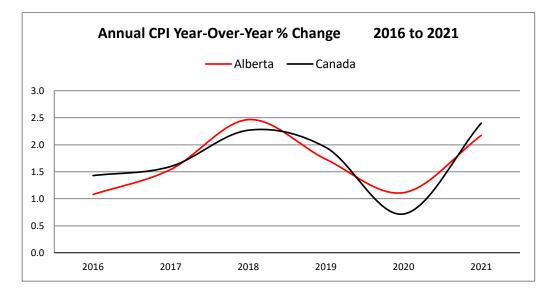

Information presented is from agreements with 100 or more employees with expiry dates up to August 31, 2021.

Red font represents changes from last issue

Essential Services Relationships [ES] indicated by V