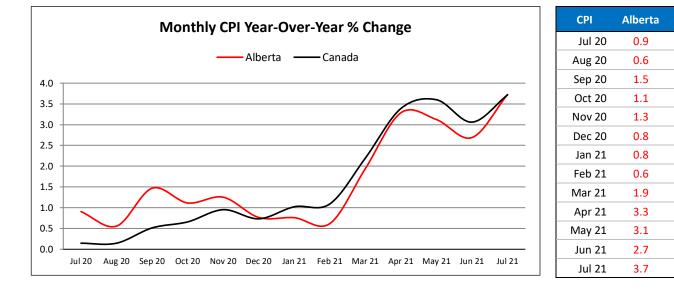

| Professional, Scientific, and Technical Services                   |                                        | EVELEV                   |              | 50 | CTATUC                |
|--------------------------------------------------------------------|----------------------------------------|--------------------------|--------------|----|-----------------------|
| EMPLOYER                                                           | UNION                                  | EXPIRY                   | EMPLOYEES    | ES | STATUS                |
| InnoTech Alberta<br>NDT Management Association                     | AUPE<br>Quality Control Council Canada | 2020-09-30<br>2021-04-30 | 159<br>1,000 |    | Bargainin<br>Mediatio |
|                                                                    |                                        | 2021-04-30               | 1,000        |    | Weulation             |
| Public Administration                                              |                                        |                          |              |    |                       |
| EMPLOYER                                                           | UNION                                  | EXPIRY                   | EMPLOYEES    | ES | STATUS                |
| Alberta Gaming, Liquor & Cannabis Commission                       | AUPE                                   | 2020-07-31               | 694          | v  | Bargainir             |
| Alberta Pensions Administration                                    | AUPE                                   | 2020-12-31               | 206          | v  | Bargainir             |
| ATB Financial                                                      | AUPE                                   | 2020-03-31               | 1,086        | v  | Bargainir             |
| City of Calgary                                                    | ATU Local 583                          | 2021-01-03               | 3,100        |    | •                     |
| City of Calgary                                                    | Calgary Police Association             | 2021-01-03               | 2,200        |    |                       |
| City of Calgary                                                    | IAFF Local 255                         | 2019-12-31               | 1,387        |    | Bargainir             |
| City of Calgary                                                    | IBEW Local 254                         | 2021-03-31               | 162          |    | -                     |
| City of Calgary – Civic Foremen                                    | CUPE Local 709                         | 2021-01-03               | 460          |    | Bargainir             |
| City of Calgary – Emergency Communications Officers                | IBEW Local 254                         | 2021-01-03               | 307          |    | U                     |
| City of Calgary – Inside Workers                                   | CUPE Local 38                          | 2021-01-03               | 4,200        |    | Bargainin             |
| City of Calgary – Outside Workers                                  | CUPE Local 37                          | 2021-01-03               | 2,800        |    | Bargainin             |
| City of Edmonton                                                   | Civic Service Union 52                 | 2020-12-09               | 4,400        |    | Bargainin             |
| City of Edmonton                                                   | CUPE Local 30                          | 2020-12-19               | 3,545        |    | Bargainir             |
| City of Edmonton                                                   | Edmonton Police Association            | 2020-12-20               | 1,881        |    | Bargainir             |
| City of Edmonton                                                   | IAFF Local 209                         | 2018-12-25               | 1,284        |    | Bargainir             |
| City of Edmonton                                                   | ATU Local 569                          | 2020-12-19               | 2,592        |    | Mediatio              |
| City of Lethbridge                                                 | IAFF Local 237                         | 2020-12-31               | 211          |    | Bargainin             |
| City of Lethbridge                                                 | Lethbridge Police Association          | 2020-12-31               | 166          |    | Bargainin             |
| City of Medicine Hat                                               | Medicine Hat Police Association        | 2020-12-31               | 100          |    | Durgunn               |
| City of Red Deer                                                   | ATU Local 1374                         | 2020-12-31               | 142          |    | Bargainir             |
| City of Red Deer                                                   | IAFF Local 1190                        | 2019-06-30               | 198          |    | Bargainin             |
| City of St. Albert                                                 | IAFF Local 2130                        | 2019-00-30               | 116          |    | Darganni              |
| Government of Alberta                                              | AUPE                                   | 2020-03-31               | 20,000       | v  | Mediatio              |
| Municipality of Jasper                                             | CUPE Local 1458                        | 2020-03-31               | 116          | •  | Settled               |
| Regional Municipality of Wood Buffalo                              | CUPE Local 1505                        | 2020-12-31               | 750          |    | Bargainir             |
| Regional Municipality of Wood Buffalo                              | IAFF Local 2494                        | 2020-12-31               | 175          |    | Darganni              |
|                                                                    | IAFF Local 4794                        | 2020-12-31               | 175          |    | Pargainir             |
| Rocky View County                                                  | AUPE                                   | 2018-12-31               | 253          |    | Bargainir<br>Mediatio |
| Special Areas Board                                                | AUPE                                   |                          |              |    |                       |
| Strathcona County                                                  |                                        | 2019-12-31               | 165<br>184   |    | Bargainin             |
| Strathcona County                                                  | IAFF Local 2461                        | 2019-12-31               |              |    | Bargainin             |
| Town of High River<br>Workers' Compensation Board – Millard Health | Employee Association<br>HSAA           | 2020-09-30<br>2020-12-31 | 187<br>129   | ٧  |                       |
|                                                                    |                                        |                          |              |    |                       |
| Real Estate and Rental and Leasing                                 |                                        |                          |              | 50 |                       |
| EMPLOYER                                                           | UNION                                  | EXPIRY                   | EMPLOYEES    | ES | STATUS                |
| Retail Trade                                                       |                                        |                          |              |    |                       |
| EMPLOYER                                                           | UNION                                  | EXPIRY                   | EMPLOYEES    | ES | STATUS                |
| Calgary Co-Op                                                      | Union of Calgary Co-Op                 | 2020-10-31               | 3,000        |    |                       |
|                                                                    | Employees                              |                          | ,            |    |                       |
| North Central Co-Op, Retail, Meat & Deli                           | UFCW Local 401                         | 2019-05-05               | 102          |    | Mediatio              |
| Sobeys West – Retail Support Centre                                | UFCW Local 401                         | 2017-12-30               | 158          |    | Settled               |
| South Country Co-Op                                                | UFCW Local 401                         | 2020-07-18               | 315          |    | Mediatio              |
| Westfair Foods – Real Canadian Superstore                          | UFCW Local 401                         | 2018-08-05               | 3,858        |    | Mediation             |
| Westfair Foods – Real Canadian Superstore                          | UFCW Local 401                         | 2018-08-05               | 3,138        |    | Mediation             |
| Westfair Foods – Real Canadian Superstore                          | UFCW Local 401                         | 2018-08-05               | 1,748        |    | Mediatio              |