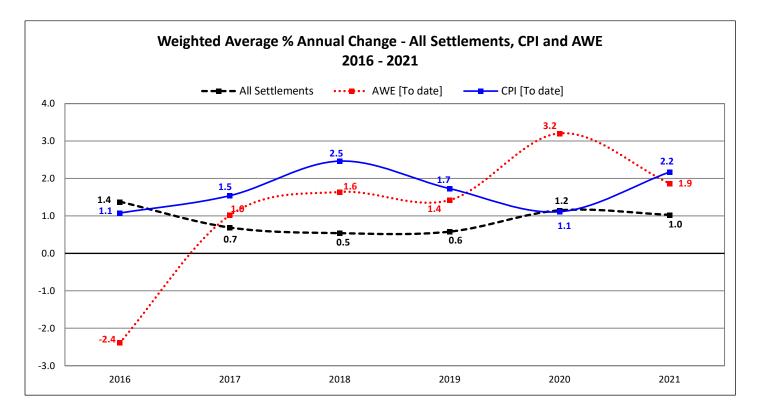

| 26    | 17,769  | 0.11 | 21   | 13,036  | 0.98 | 17   | 13,147 | 0.60 | 14   | 12,749 | 0.07 |
| Transportation & Warehousing                                         | 44    | 3,897   | 0.67 | 44   | 3,925   | 1.27 | 27   | 2,072  | 1.54 | 15   | 1,275  | 1.50 |
| Utilities                                                            | 24    | 8,142   | 2.23 | 21   | 7,083   | 2.37 | 14   | 5,046  | 1.29 | 7    | 2,391  | 0.94 |
| Wholesale Trade                                                      | 16    | 2,250   | 1.80 | 15   | 1,969   | 1.72 | 11   | 1,764  | 2.00 | 5    | 544    | 1.40 |
| All Settlements                                                      | 1,095 | 389,049 | 0.58 | 791  | 148,446 | 1.15 | 525  | 93,729 | 1.03 | 241  | 49,917 | 1.01 |



### Average Weekly Earnings (AWE)\* - May 2021

In **May 2021** the Alberta AWE increased .9 % from April 2021. Between May 2021 and May 2020 the Alberta AWE decreased 1.3% to \$1,234.51 from \$1,251.27.



| AWE   | Alberta | Canada |
|-------|---------|--------|
| 2016  | -2.4    | 0.4    |
| 2017  | 1.0     | 2.0    |
| 2018  | 1.6     | 2.6    |
| 2019  | 1.4     | 2.7    |
| 2020  | 3.2     | 6.7    |
| 2021* | 2.1     | 5.0    |



| AWE    | Alberta | Canada |
|--------|---------|--------|
| May 20 | 5.7     | 10.4   |
| Jun 20 | 3.6     | 9.3    |
| Jul 20 | 4.2     | 8.2    |
| Aug 20 | 3.4     | 7.5    |
| Sep 20 | 1.9     | 6.6    |
| Oct 20 | -0.5    | 5.6    |
| Nov20  | 2.0     | 6.5    |
| Dec 20 | 2.6     | 6.8    |
| Jan 21 | 4.9     | 8.5    |
| Feb 21 | 4.9     | 8.4