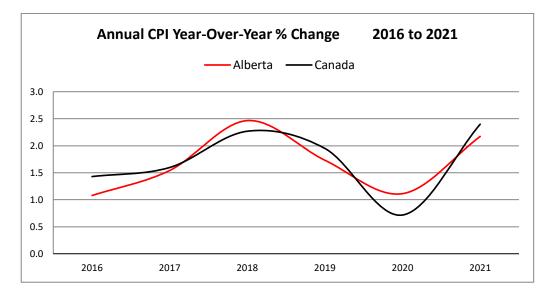

Information presented is from agreements with 100 or more employees with expiry dates up to August 31, 2021.

Red font represents changes from last issue

Essential Services Relationships [ES] indicated by V