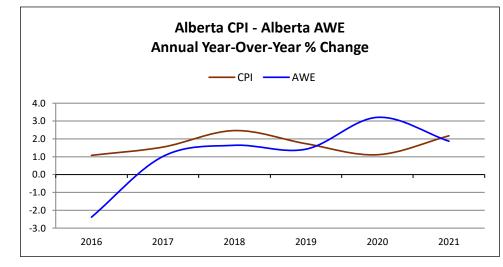

Information presented is from agreements with 100 or more employees with expiry dates up to August 31, 2021.

Red font represents changes from last issue

Essential Services Relationships [ES] indicated by V