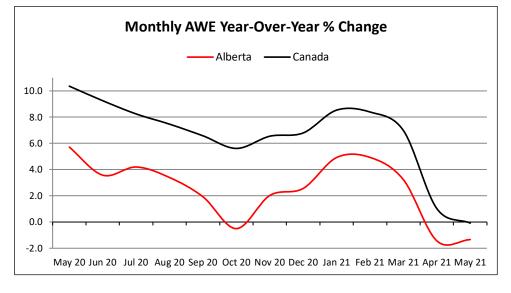

| 2,391  | 0.94 |
| Wholesale Trade                                                      | 16    | 2,250   | 1.80 | 15   | 1,969   | 1.72 | 11   | 1,764  | 2.00 | 5    | 544    | 1.40 |
| All Settlements                                                      | 1,095 | 389,049 | 0.58 | 791  | 148,446 | 1.15 | 525  | 93,729 | 1.03 | 241  | 49,917 | 1.01 |



### Average Weekly Earnings (AWE)\* - May 2021

In **May 2021** the Alberta AWE increased .9 % from April 2021. Between May 2021 and May 2020 the Alberta AWE decreased 1.3% to \$1,234.51 from \$1,251.27.



| AWE   | Alberta | Canada |
|-------|---------|--------|
| 2016  | -2.4    | 0.4    |
| 2017  | 1.0     | 2.0    |
| 2018  | 1.6     | 2.6    |
| 2019  | 1.4     | 2.7    |
| 2020  | 3.2     | 6.7    |
| 2021* | 2.1     | 5.0    |



| AWE    | Alberta | Canada |
|--------|---------|--------|
| May 20 | 5.7     | 10.4   |
| Jun 20 | 3.6     | 9.3    |
| Jul 20 | 4.2     | 8.2    |
| Aug 20 | 3.4     | 7.5    |
| Sep 20 | 1.9     | 6.6    |
| Oct 20 | -0.5    | 5.6    |
| Nov20  | 2.0     | 6.5    |
| Dec 20 | 2.6     | 6.8    |
| Jan 21 | 4.9     | 8.5    |
| Feb 21 | 4.9     | 8.4    |
| Mar 21 | 3.2     | 7.0    |
| Apr 21 | -1.4    | 1.1    |
| May 21 | -1.3    | -0.1   |



\*To date preliminary figures. Graph data available upon request.

<sup>1</sup> Year over Year % Change (Monthly) - (Current month AWEA - Same month previous year AAWE)/Same month previous year AWEA x 100 <sup>2</sup> Year over Year % Change (Annual) - (Ave. of current year AWEA - Ave. of previous year AWEA) / Ave. of previous year AWEA x 100