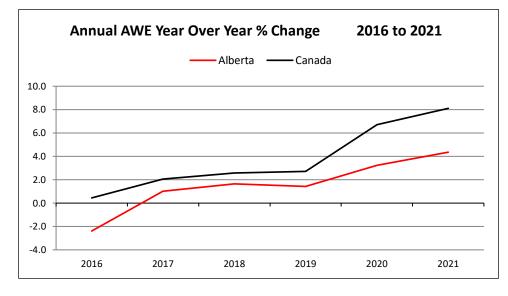

0.67 | 42   | 3,786   | 1.30 | 25   | 2,011  | 1.57 | 13       | 1,214  | 1.56 |
| Utilities                                                            | 22    | 7,129   | 2.24 | 19   | 6,070   | 2.32 | 11   | 4,024  | 1.56 | 4        | 1,369  | 0.28 |
| Wholesale Trade                                                      | 16    | 2,250   | 1.80 | 15   | 1,969   | 1.72 | 10   | 1,614  | 2.19 | 5        | 544    | 1.40 |
| All Settlements                                                      | 1,069 | 375,415 | 0.59 | 739  | 136,872 | 1.20 | 415  | 71,952 | 1.17 | 195      | 42,280 | 1.05 |



### Average Weekly Earnings (AWE)\*

In March 2021 the Alberta AWE decreased 2.4 % from February 2021. Between March 2021 and March 2020 the Alberta AWE increased 3.2% to \$1,207.53 from \$1,169.84.



| AWE   | Alberta | Canada |
|-------|---------|--------|
| 2016  | -2.4    | 0.4    |
| 2017  | 1.0     | 2.0    |
| 2018  | 1.6     | 2.6    |
| 2019  | 1.4     | 2.7    |
| 2020  | 3.3     | 6.8    |
| 2021* | 4.4     | 8.1    |



| AWE    | Alberta | Canada |
|--------|---------|--------|
| Mar 20 | 1.0     | 3.2    |
| Apr 20 | 8.7     | 9.6    |
| May 20 | 5.6     | 10.3   |
| Jun 20 | 3.6     | 9.3    |
| Jul 20 | 4.2     | 8.2    |
| Aug 20 | 3.4     | 7.5    |
| Sep 20 | 1.9     | 6.6    |
| Oct 20 | -0.5    | 5.6    |
| Nov20  | 2.0     | 6.5    |
| Dec 20 | 2.6     | 6.8    |
| Jan 21 | 4.9     | 8.5    |
| Feb 21 | 4.9     | 8.4    |
| Mar 21 | 3.2     | 7.4    |



\*To date preliminary figures. Graph data available upon request.

<sup>1</sup> Year over Year % Change (Month