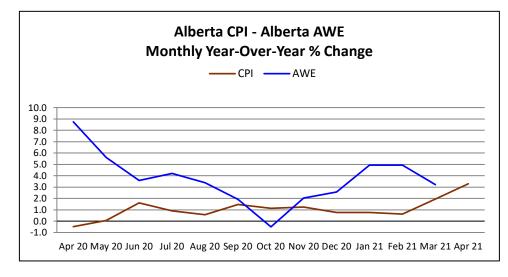

| EMPLOYER                                  | UNION                               | EXPIRY     | EMPLOYEES | ES | STATUS     |
|-------------------------------------------|-------------------------------------|------------|-----------|----|------------|
| Calgary Co-Op                             | Union of Calgary Co-Op<br>Employees | 2020-10-31 | 3,000     |    |            |
| North Central Co-Op, Retail, Meat & Deli  | UFCW Local 401                      | 2019-05-05 | 102       |    | Mediation  |
| Save On Foods                             | CLAC Local 301                      | 2019-05-31 | 4,228     |    | Settled    |
| Sobeys West – Retail Support Centre       | UFCW Local 401                      | 2017-12-30 | 158       |    | Settled    |
| South Country Co-Op                       | UFCW Local 401                      | 2020-07-18 | 315       |    | Mediation  |
| Westfair Foods – Real Canadian Superstore | UFCW Local 401                      | 2018-08-05 | 3,858     |    | Bargaining |
| Westfair Foods – Real Canadian Superstore | UFCW Local 401                      | 2018-08-05 | 3,138     |    | Bargaining |
| Westfair Foods – Real Canadian Superstore | UFCW Local 401                      | 2018-08-05 | 1,748     |    | Bargaining |
| Transportation and Warehousing            |                                     |            |           |    |            |
| EMPLOYER                                  | UNION                               | EXPIRY     | EMPLOYEES | ES | STATUS     |
| Fort McKay Strategic Services             | Labourers Local 92                  | 2019-10-01 | 180       |    |            |
| Prairie Rail Agreement                    | Labourers Local 92                  | 2021-05-31 | 470       |    |            |
| Sobeys Capital – Retail Support Centre    | UFCW Local 401                      | 2021-03-31 | 229       |    |            |