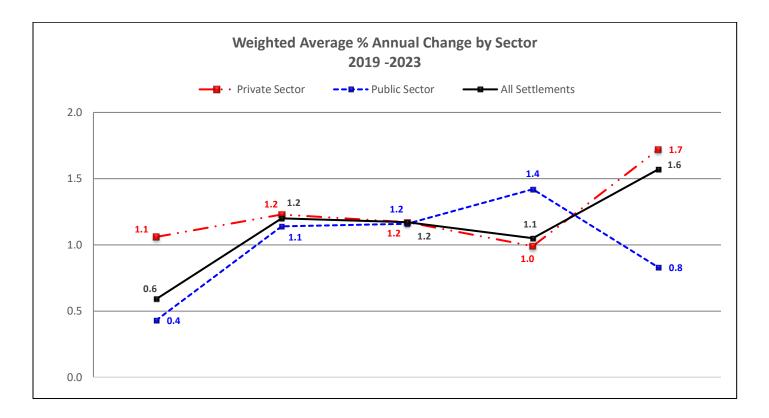

ivate Sector  | 283        | 58,847    | 1.17                                |
| 2021 | Public Sector   | 132        | 13,105    | 1.16                                |
|      | All Settlements | 415        | 71,952    | 1.17                                |
|      | Private Sector  | 139        | 36,091    | 0.99                                |
| 2022 | Public Sector   | 56         | 6,189     | 1.42                                |
|      | All Settlements | 195        | 42,280    | 1.05                                |
|      | Private Sector  | 37         | 6,292     | 1.72                                |
| 2023 | Public Sector   | 15         | 1,292     | 0.83                                |
|      | All Settlements | 52         | 7,584     | 1.57                                |



Details of the calculation methodology can be obtained from the Collective Bargaining Information Services Unit of Alberta Labour & Immigration by calling (780) 427-8301 or emailing <a href="mailto:cba.submissions@gov.ab.ca">cba.submissions@gov.ab.ca</a>.

## Wage Settlements in Alberta Weighted Average % Annual Change by Industry

Wage data reflects the average yearly % change taking effect in the indicated year.

|                                                                      |       | 2019    |      |      | 2020    |      |      | 2021   |      |          | 2022   |      |
|----------------------------------------------------------------------|-------|---------|------|------|---------|------|------|--------|------|----------|--------|------|
| Industry Sector