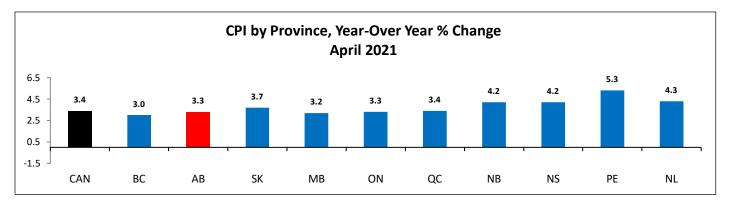

| N Local 254<br>E Local 709<br>V Local 254<br>E Local 38<br>E Local 37<br>Local 569<br>C Service Union 52<br>E Local 30<br>nonton Police Association<br>E Local 209<br>V Local 1007<br>E Local 237<br>Ibridge Police Association<br>dicine Hat Police Association<br>Local 1374<br>E Local 1190<br>E Local 2130 | EXPIRY<br>2021-03-31<br>2021-01-03<br>2021-01-03<br>2021-01-03<br>2020-12-19<br>2020-12-09<br>2020-12-20<br>2018-12-25<br>2018-12-22<br>2020-12-31<br>2020-12-31<br>2020-12-31<br>2020-12-31<br>2020-12-31<br>2019-06-30<br>2019-12-31 | EMPLOYEES<br>162<br>460<br>307<br>4,200<br>2,800<br>2,592<br>4,400<br>3,545<br>1,881<br>1,284<br>100<br>211<br>166<br>114<br>142<br>198                                                                                                 | ES                                                                                                                                                                                                                                                         | Settled                                                                                                                                                                                                                                                        |
|----------------------------------------------------------------------------------------------------------------------------------------------------------------------------------------------------------------------------------------------------------------------------------------------------------------|----------------------------------------------------------------------------------------------------------------------------------------------------------------------------------------------------------------------------------------|-----------------------------------------------------------------------------------------------------------------------------------------------------------------------------------------------------------------------------------------|------------------------------------------------------------------------------------------------------------------------------------------------------------------------------------------------------------------------------------------------------------|----------------------------------------------------------------------------------------------------------------------------------------------------------------------------------------------------------------------------------------------------------------|
| E Local 709<br>V Local 254<br>E Local 38<br>E Local 37<br>Local 569<br>c Service Union 52<br>E Local 30<br>nonton Police Association<br>E Local 209<br>V Local 1007<br>E Local 237<br>abridge Police Association<br>dicine Hat Police Association<br>Local 1374<br>E Local 1190<br>E Local 2130                | 2021-01-03<br>2021-01-03<br>2021-01-03<br>2020-12-19<br>2020-12-19<br>2020-12-09<br>2020-12-20<br>2018-12-25<br>2018-12-25<br>2018-12-22<br>2020-12-31<br>2020-12-31<br>2020-12-31<br>2020-12-31<br>2019-06-30                         | 460<br>307<br>4,200<br>2,800<br>2,592<br>4,400<br>3,545<br>1,881<br>1,284<br>100<br>211<br>166<br>114<br>142<br>198                                                                                                                     |                                                                                                                                                                                                                                                            | Bargaining<br>Bargaining<br>Settled                                                                                                                                                                                                                            |
| V Local 254<br>E Local 38<br>E Local 37<br>Local 569<br>c Service Union 52<br>E Local 30<br>nonton Police Association<br>E Local 209<br>V Local 1007<br>E Local 237<br>abridge Police Association<br>dicine Hat Police Association<br>Local 1374<br>E Local 1190<br>E Local 2130                               | 2021-01-03<br>2021-01-03<br>2020-12-19<br>2020-12-19<br>2020-12-09<br>2020-12-19<br>2020-12-20<br>2018-12-25<br>2018-12-25<br>2018-12-22<br>2020-12-31<br>2020-12-31<br>2020-12-31<br>2020-12-31<br>2019-06-30                         | 307<br>4,200<br>2,800<br>2,592<br>4,400<br>3,545<br>1,881<br>1,284<br>100<br>211<br>166<br>114<br>142<br>198                                                                                                                            |                                                                                                                                                                                                                                                            | Bargaining<br>Bargaining<br>Settled                                                                                                                                                                                                                            |
| E Local 38<br>E Local 37<br>Local 569<br>c Service Union 52<br>E Local 30<br>nonton Police Association<br>Local 209<br>V Local 1007<br>Local 237<br>abridge Police Association<br>dicine Hat Police Association<br>Local 1374<br>Local 1190<br>Local 2130                                                      | 2021-01-03<br>2021-01-03<br>2020-12-19<br>2020-12-09<br>2020-12-19<br>2020-12-20<br>2018-12-25<br>2018-12-25<br>2018-12-22<br>2020-12-31<br>2020-12-31<br>2020-12-31<br>2020-12-31<br>2019-06-30                                       | 4,200<br>2,800<br>2,592<br>4,400<br>3,545<br>1,881<br>1,284<br>100<br>211<br>166<br>114<br>142<br>198                                                                                                                                   |                                                                                                                                                                                                                                                            | Bargaining<br>Bargaining<br>Settled                                                                                                                                                                                                                            |
| E Local 37<br>Local 569<br>Service Union 52<br>E Local 30<br>nonton Police Association<br>Local 209<br>V Local 1007<br>Local 237<br>abridge Police Association<br>dicine Hat Police Association<br>Local 1374<br>Local 1190<br>Local 2130                                                                      | 2021-01-03<br>2020-12-19<br>2020-12-09<br>2020-12-20<br>2018-12-25<br>2018-12-25<br>2018-12-22<br>2020-12-31<br>2020-12-31<br>2020-12-31<br>2020-12-31<br>2020-12-31                                                                   | 2,800<br>2,592<br>4,400<br>3,545<br>1,881<br>1,284<br>100<br>211<br>166<br>114<br>142<br>198                                                                                                                                            |                                                                                                                                                                                                                                                            | Bargaining<br>Bargaining<br>Settled                                                                                                                                                                                                                            |
| Local 569<br>c Service Union 52<br>E Local 30<br>nonton Police Association<br>E Local 209<br>V Local 1007<br>E Local 237<br>abridge Police Association<br>dicine Hat Police Association<br>Local 1374<br>E Local 1190<br>E Local 2130                                                                          | 2020-12-19<br>2020-12-09<br>2020-12-19<br>2020-12-20<br>2018-12-25<br>2018-12-22<br>2020-12-31<br>2020-12-31<br>2020-12-31<br>2020-12-31<br>2020-12-31<br>2019-06-30                                                                   | 2,592<br>4,400<br>3,545<br>1,881<br>1,284<br>100<br>211<br>166<br>114<br>142<br>198                                                                                                                                                     |                                                                                                                                                                                                                                                            | Bargaining<br>Bargaining<br>Settled                                                                                                                                                                                                                            |
| c Service Union 52<br>E Local 30<br>nonton Police Association<br>E Local 209<br>V Local 1007<br>E Local 237<br>abridge Police Association<br>dicine Hat Police Association<br>Local 1374<br>E Local 1190<br>E Local 2130                                                                                       | 2020-12-09<br>2020-12-19<br>2020-12-20<br>2018-12-25<br>2018-12-22<br>2020-12-31<br>2020-12-31<br>2020-12-31<br>2020-12-31<br>2019-06-30                                                                                               | 4,400<br>3,545<br>1,881<br>1,284<br>100<br>211<br>166<br>114<br>142<br>198                                                                                                                                                              |                                                                                                                                                                                                                                                            | Bargaining<br>Bargaining<br>Settled                                                                                                                                                                                                                            |
| E Local 30<br>nonton Police Association<br>E Local 209<br>W Local 1007<br>E Local 237<br>abridge Police Association<br>dicine Hat Police Association<br>Local 1374<br>E Local 1190<br>E Local 2130                                                                                                             | 2020-12-19<br>2020-12-20<br>2018-12-25<br>2018-12-22<br>2020-12-31<br>2020-12-31<br>2020-12-31<br>2020-12-31<br>2019-06-30                                                                                                             | 3,545<br>1,881<br>1,284<br>100<br>211<br>166<br>114<br>142<br>198                                                                                                                                                                       |                                                                                                                                                                                                                                                            | Bargaining<br>Settled                                                                                                                                                                                                                                          |
| honton Police Association<br>E Local 209<br>W Local 1007<br>E Local 237<br>abridge Police Association<br>dicine Hat Police Association<br>Local 1374<br>E Local 1190<br>E Local 2130                                                                                                                           | 2020-12-20<br>2018-12-25<br>2018-12-22<br>2020-12-31<br>2020-12-31<br>2020-12-31<br>2020-12-31<br>2019-06-30                                                                                                                           | 1,881<br>1,284<br>100<br>211<br>166<br>114<br>142<br>198                                                                                                                                                                                |                                                                                                                                                                                                                                                            | Settled                                                                                                                                                                                                                                                        |
| Local 209<br>W Local 1007<br>Local 237<br>abridge Police Association<br>dicine Hat Police Association<br>Local 1374<br>Local 1190<br>Local 2130                                                                                                                                                                | 2018-12-25<br>2018-12-22<br>2020-12-31<br>2020-12-31<br>2020-12-31<br>2020-12-31<br>2019-06-30                                                                                                                                         | 1,284<br>100<br>211<br>166<br>114<br>142<br>198                                                                                                                                                                                         |                                                                                                                                                                                                                                                            | Settled                                                                                                                                                                                                                                                        |
| V Local 1007<br>E Local 237<br>abridge Police Association<br>dicine Hat Police Association<br>Local 1374<br>E Local 1190<br>E Local 2130                                                                                                                                                                       | 2018-12-22<br>2020-12-31<br>2020-12-31<br>2020-12-31<br>2020-12-31<br>2020-12-31<br>2019-06-30                                                                                                                                         | 100<br>211<br>166<br>114<br>142<br>198                                                                                                                                                                                                  |                                                                                                                                                                                                                                                            |                                                                                                                                                                                                                                                                |
| Local 237<br>Ibridge Police Association<br>Jicine Hat Police Association<br>Local 1374<br>Local 1190<br>Local 2130                                                                                                                                                                                             | 2020-12-31<br>2020-12-31<br>2020-12-31<br>2020-12-31<br>2019-06-30                                                                                                                                                                     | 211<br>166<br>114<br>142<br>198                                                                                                                                                                                                         |                                                                                                                                                                                                                                                            | Settled<br>Bargaining                                                                                                                                                                                                                                          |
| bridge Police Association<br>dicine Hat Police Association<br>Local 1374<br>ELocal 1190<br>ELocal 2130                                                                                                                                                                                                         | 2020-12-31<br>2020-12-31<br>2020-12-31<br>2019-06-30                                                                                                                                                                                   | 166<br>114<br>142<br>198                                                                                                                                                                                                                |                                                                                                                                                                                                                                                            | Bargaining                                                                                                                                                                                                                                                     |
| dicine Hat Police Association<br>Local 1374<br>Local 1190<br>Local 2130                                                                                                                                                                                                                                        | 2020-12-31<br>2020-12-31<br>2019-06-30                                                                                                                                                                                                 | 114<br>142<br>198                                                                                                                                                                                                                       |                                                                                                                                                                                                                                                            | Bargaining                                                                                                                                                                                                                                                     |
| dicine Hat Police Association<br>Local 1374<br>Local 1190<br>Local 2130                                                                                                                                                                                                                                        | 2020-12-31<br>2019-06-30                                                                                                                                                                                                               | 142<br>198                                                                                                                                                                                                                              |                                                                                                                                                                                                                                                            | Bargaining                                                                                                                                                                                                                                                     |
| Local 1190<br>Local 2130                                                                                                                                                                                                                                                                                       | 2019-06-30                                                                                                                                                                                                                             | 198                                                                                                                                                                                                                                     |                                                                                                                                                                                                                                                            | Bargaining                                                                                                                                                                                                                                                     |
| Local 2130                                                                                                                                                                                                                                                                                                     |                                                                                                                                                                                                                                        |                                                                                                                                                                                                                                         |                                                                                                                                                                                                                                                            | Bargaining                                                                                                                                                                                                                                                     |
|                                                                                                                                                                                                                                                                                                                | 2019-12-31                                                                                                                                                                                                                             |                                                                                                                                                                                                                                         |                                                                                                                                                                                                                                                            |                                                                                                                                                                                                                                                                |
| E                                                                                                                                                                                                                                                                                                              |                                                                                                                                                                                                                                        | 116                                                                                                                                                                                                                                     |                                                                                                                                                                                                                                                            |                                                                                                                                                                                                                                                                |
| E                                                                                                                                                                                                                                                                                                              | 2020-03-31                                                                                                                                                                                                                             | 23,893                                                                                                                                                                                                                                  | V                                                                                                                                                                                                                                                          | Bargaining                                                                                                                                                                                                                                                     |
| E Local 1458                                                                                                                                                                                                                                                                                                   | 2020-12-31                                                                                                                                                                                                                             | 116                                                                                                                                                                                                                                     |                                                                                                                                                                                                                                                            |                                                                                                                                                                                                                                                                |
| E Local 1505                                                                                                                                                                                                                                                                                                   | 2020-12-31                                                                                                                                                                                                                             | 750                                                                                                                                                                                                                                     |                                                                                                                                                                                                                                                            |                                                                                                                                                                                                                                                                |
| Local 2494                                                                                                                                                                                                                                                                                                     | 2020-12-31                                                                                                                                                                                                                             | 175                                                                                                                                                                                                                                     |                                                                                                                                                                                                                                                            |                                                                                                                                                                                                                                                                |
| Local 4794                                                                                                                                                                                                                                                                                                     | 2020-12-31                                                                                                                                                                                                                             | 151                                                                                                                                                                                                                                     |                                                                                                                                                                                                                                                            |                                                                                                                                                                                                                                                                |
| Έ                                                                                                                                                                                                                                                                                                              | 2018-12-31                                                                                                                                                                                                                             | 253                                                                                                                                                                                                                                     |                                                                                                                                                                                                                                                            | Mediation                                                                                                                                                                                                                                                      |
| Έ                                                                                                                                                                                                                                                                                                              | 2019-12-31                                                                                                                                                                                                                             | 165                                                                                                                                                                                                                                     |                                                                                                                                                                                                                                                            | Bargaining                                                                                                                                                                                                                                                     |
| Local 2461                                                                                                                                                                                                                                                                                                     | 2019-12-31                                                                                                                                                                                                                             | 184                                                                                                                                                                                                                                     |                                                                                                                                                                                                                                                            | Bargaining                                                                                                                                                                                                                                                     |
| ployee Association                                                                                                                                                                                                                                                                                             | 2020-09-30                                                                                                                                                                                                                             | 187                                                                                                                                                                                                                                     |                                                                                                                                                                                                                                                            | . 0. 0                                                                                                                                                                                                                                                         |
| A                                                                                                                                                                                                                                                                                                              | 2020-12-31                                                                                                                                                                                                                             | 129                                                                                                                                                                                                                                     | ٧                                                                                                                                                                                                                                                          |                                                                                                                                                                                                                                                                |
|                                                                                                                                                                                                                                                                                                                |                                                                                                                                                                                                                                        |                                                                                                                                                                                                                                         |                                                                                                                                                                                                                                                            |                                                                                                                                                                                                                                                                |
|                                                                                                                                                                                                                                                                                                                | EVELEN                                                                                                                                                                                                                                 |                                                                                                                                                                                                                                         |                                                                                                                                                                                                                                                            |                                                                                                                                                                                                                                                                |
| NC                                                                                                                                                                                                                                                                                                             | EXPIRY                                                                                                                                                                                                                                 | EMPLOYEES                                                                                                                                                                                                                               | ES                                                                                                                                                                                                                                                         | STATUS                                                                                                                                                                                                                                                         |
|                                                                                                                                                                                                                                                                                                                | E Local 1505<br>Local 2494<br>Local 4794<br>E<br>E<br>Local 2461<br>loyee Association                                                                                                                                                  | E Local 1505   2020-12-31     Local 2494   2020-12-31     Local 4794   2020-12-31     E   2018-12-31     E   2019-12-31     Local 2461   2019-12-31     Iocal 2461   2019-12-31     Ioloyee Association   2020-09-30     A   2020-12-31 | E Local 1505   2020-12-31   750     Local 2494   2020-12-31   175     Local 4794   2020-12-31   151     E   2018-12-31   253     E   2019-12-31   165     Local 2461   2019-12-31   184     oloyee Association   2020-09-30   187     A   2020-12-31   129 | E Local 1505   2020-12-31   750     Local 2494   2020-12-31   175     Local 4794   2020-12-31   151     E   2018-12-31   253     E   2019-12-31   165     Local 2461   2019-12-31   184     oloyee Association   2020-09-30   187     A   2020-12-31   129   √ |