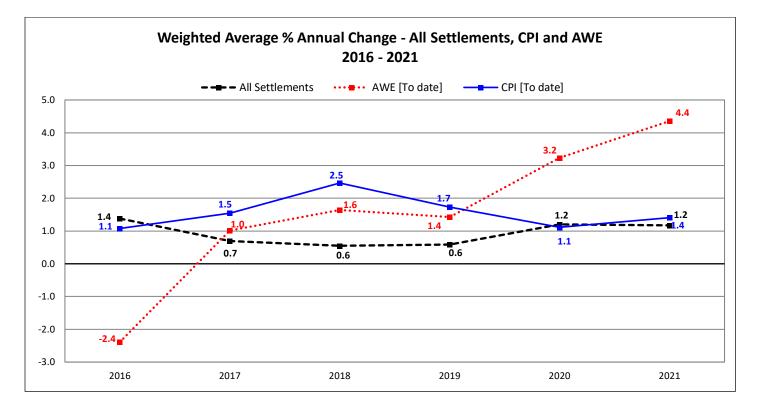

| 27    | 13,903  | 0.14 | 21   | 9,147   | 1.40 | 12   | 8,922  | 0.17 | 10       | 8,552  | 0.10 |
| Transportation & Warehousing                                         | 43    | 3,855   | 0.67 | 42   | 3,786   | 1.30 | 25   | 2,011  | 1.57 | 13       | 1,214  | 1.56 |
| Utilities                                                            | 22    | 7,129   | 2.24 | 19   | 6,070   | 2.32 | 11   | 4,024  | 1.56 | 4        | 1,369  | 0.28 |
| Wholesale Trade                                                      | 16    | 2,250   | 1.80 | 15   | 1,969   | 1.72 | 10   | 1,614  | 2.19 | 5        | 544    | 1.40 |
| All Settlements                                                      | 1,069 | 375,415 | 0.59 | 739  | 136,872 | 1.20 | 415  | 71,952 | 1.17 | 195      | 42,280 | 1.05 |



### Average Weekly Earnings (AWE)\*

In March 2021 the Alberta AWE decreased 2.4 % from February 2021. Between March 2021 and March 2020 the Alberta AWE increased 3.2% to \$1,207.53 from \$1,169.84.



| AWE   | Alberta | Canada |
|-------|---------|--------|
| 2016  | -2.4    | 0.4    |
| 2017  | 1.0     | 2.0    |
| 2018  | 1.6     | 2.6    |
| 2019  | 1.4     | 2.7    |
| 2020  | 3.3     | 6.8    |
| 2021* | 4.4     | 8.1    |



| AWE    | Alberta | Canada |
|--------|---------|--------|
| Mar 20 | 1.0     | 3.2    |
| Apr 20 | 8.7     | 9.6    |
| May 20 | 5.6     | 10.3   |
| Jun 20 | 3.6     | 9.3    |
| Jul 20 | 4.2     | 8.2    |
| Aug 20 | 3.4     | 7.5    |
| Sep 20 | 1.9     | 6.6    |
| Oct 20 | -0.5    | 5.6    |
| Nov20  | 2.0     | 6.5    |
| Dec 20 | 2.6     | 6.8    |
|