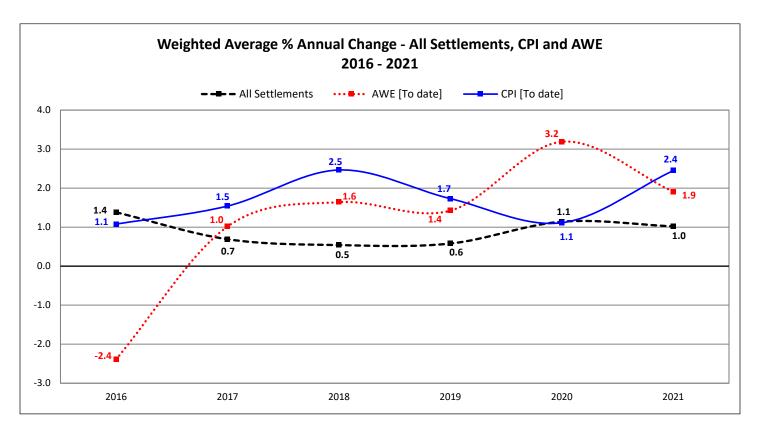

**Faculty Association** 

Portage College

Red font represents changes from last issue

ESA indicates that an approved ESA Agreement has been reached.

Enhanced Mediation [1st Agreement Disputes] indicated by Enhanced.