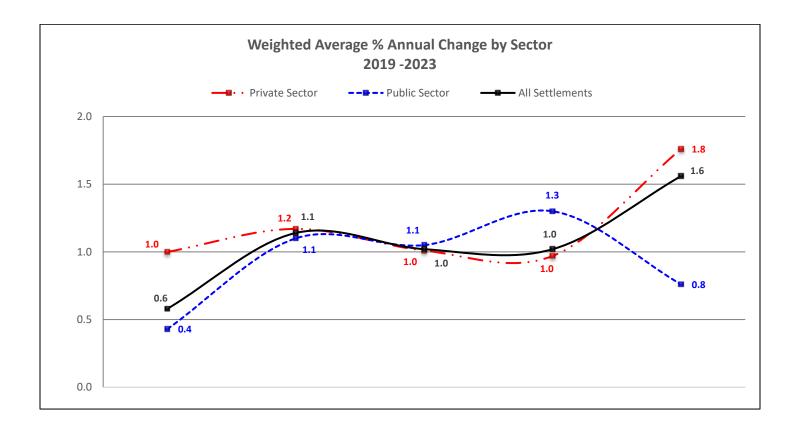

**Faculty Association** 

Portage College

Red font represents changes from last issue

ESA indicates that an approved ESA Agreement has been reached.

Enhanced Mediation [1st Agreement Disputes] indicated by Enhanced.