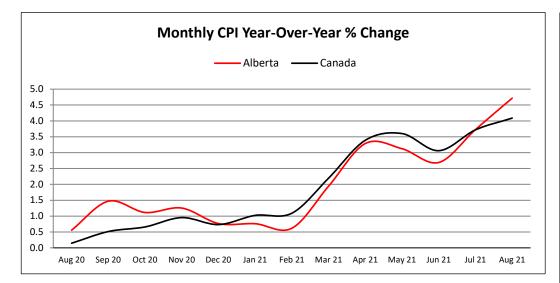

**Health Care** 

Enhanced Mediation [1st Agreement Disputes] indicated by Enhanced.

2019-08-31

2019-08-31

2019-09-30

2019-12-31

2019-12-31

2019-12-31

2019-03-31

2019-12-31

2019-03-31

2019-01-31

2019-12-31

2019-12-31

34

235