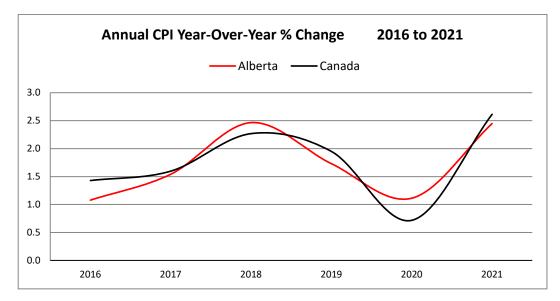

**Health Care** 

Enhanced Mediation [1st Agreement Disputes] indicated by Enhanced.

2019-08-31

2019-08-31

2019-09-30

2019-12-31

2019-12-31

2019-12-31

2019-03-31

2019-12-31

2019-03-31

2019-01-31

2019-12-31

2019-12-31

34

235