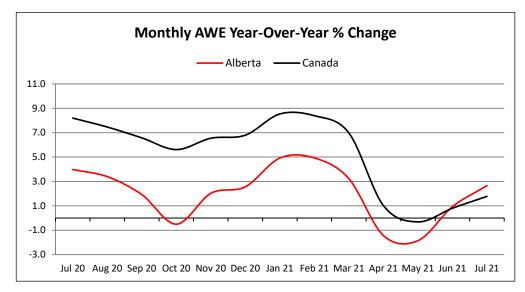

**Faculty Association** 

Portage College

Red font represents changes from last issue

ESA indicates that an approved ESA Agreement has been reached.

Enhanced Mediation [1st Agreement Disputes] indicated by Enhanced.