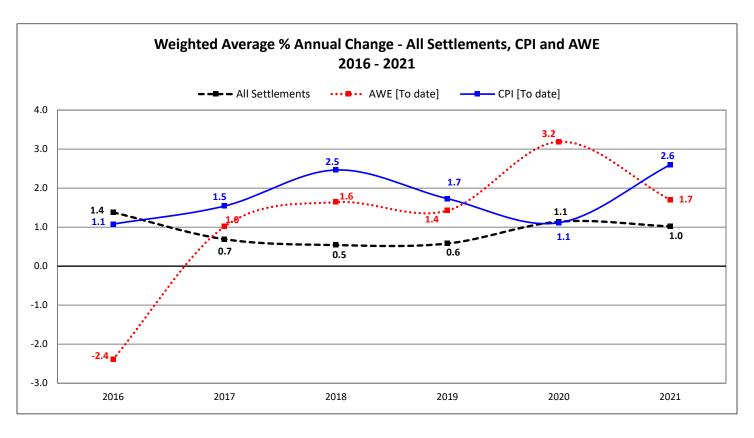

Essential Services Relationships [ES] indicated by  ${\sf V}$ 

Enhanced Mediation [1st Agreement Disputes] indicated by Enhanced

| , , ,                                         | ,                             | . 0                   | , ,              | ,  |             |
|-----------------------------------------------|-------------------------------|-----------------------|------------------|----|-------------|
| Health Care and Social Assistance             |                               |                       |                  |    |             |
| EMPLOYER                                      | UNION                         | EXPIRY                | EMPLOYEES        | ES | STATUS      |
| Well Being Services – Millrise                | AUPE                          | 2019-12-31            | 219              | ٧  | Bargainin   |
| Wood's Homes                                  | CUPE Local 4731               | 2020-09-30            | 396              |    | Mediation   |
|                                               |                               |                       |                  |    |             |
| nformation and Cultural Industries            |                               |                       |                  |    |             |
| EMPLOYER                                      | UNION                         | EXPIRY                | <b>EMPLOYEES</b> | ES | STATUS      |
| Calgary Public Library                        | CUPE Local 1169               | 2020-12-31            | 650              |    | Bargaining  |
| Edmonton Public Library                       | Civic Service Union 52        | 2018-12-22            | 620              |    | Bargainin   |
| Manufacturing                                 |                               |                       |                  |    |             |
| EMPLOYER                                      | UNION                         | EXPIRY                | EMPLOYEES        | ES | STATUS      |
| Agropur Cooperative – Milk Plant              | UFCW Local 401                | 2021-05-28            | 105              |    |             |
| AltaSteel                                     | Steelworkers Local 5220       | 2021-07-31            | 254              |    |             |
| Building Products of Canada                   | Unifor Local 777              | 2021-05-14            | 112              |    |             |
| BURNCO Rock Products                          | Operating Engineers           | 2021-06-30            | 158              |    |             |
| Cargill                                       | UFCW Local 401                | 2020-12-31            | 2,100            |    | Mediation   |
| Cavendish Farms – Potatoes                    | UFCW Local 401                | 2021-02-28            | 169              |    |             |
| Coca Cola Refreshments Canada                 | Unifor Local 350              | 2021-05-15            | 224              |    |             |
| Edmonton Exchanger & Manufacturing            | Boilermakers Local 16         | 2021-09-30            | 116              |    |             |
| EVRAZ                                         | Steelworkers Local 6673       | 2020-07-31            | 160              |    | Bargainin   |
| PEX                                           | Unifor Local 21A              | 2021-09-15            | 157              |    | . 0.        |
| IV Driver Fabricators – Steel Shop            | CLAC Local 56                 | 2021-01-31            | 100              |    |             |
| Kawneer Company Canada                        | Unifor Local 99               | 2020-02-29            | 215              |    | Mediation   |
| Labatt Alberta Brewery                        | Unifor Local 250A             | 2021-03-31            | 148              |    |             |
| Lafarge Canada – Precast                      | Carpenters Local 2010         | 2021-05-31            | 130              |    |             |
| MaXfield                                      | Employees' Organization       | 2020-12-31            | 109              |    | Bargainin   |
| Multi-Employer Fabrication & Manufacturing    | Plumbers & Pipefitters 488    | 2020-04-30            | 1,500            |    | Bargainin   |
| Ply Gem Canada                                | Carpenters Local 2010         | 2021-06-30            | 360              |    |             |
| Prudential Steel                              | Steelworkers local 7226       | 2020-03-31            | 120              |    |             |
| Richardson Oilseed                            | UFCW Local 401                | 2019-08-31            | 125              |    | Bargainin   |
| Sofina Foods – Lilydale, Edmonton             | UFCW Local 401                | 2019-03-31            | 190              |    | Bargaining  |
| Supreme Group                                 | Iron Workers Local 805        | 2021-05-31            | 163              |    |             |
| Triple M Housing                              | Carpenters Local 2010         | 2020-05-31            | 283              |    | Bargainin   |
| Waiward Steel Fabricators                     | Iron Workers Local 805        | 2021-05-31            | 250              |    | - '         |
| West Fraser Mills – Forest Products           | Unifor Local 855              | 1 <sup>st</sup> Agmt. | 121              |    | Mediation   |
| West Fraser Mills –Pulp & Sawmill             | Unifor Local 855              | 2021-05-31            | 467              |    |             |
| Mining and Oil and Gas Extraction             |                               |                       |                  |    |             |
| EMPLOYER                                      | UNION                         | EXPIRY                | EMPLOYEES        | ES | STATUS      |
| Innovator Industrial Services                 | Unifor Local 3000CA           | 2017-02-19            | 339              |    |             |
| Integral Energy Services                      | CLAC Local 63, Construction   | 2021-05-31            | 100              |    |             |
| KMC Mining                                    | Operating Engineers Local 955 | 2020-04-30            | 480              |    | Mediation   |
| North American Mining                         | Operating Engineers Local 955 | 2020-04-30            | 520              |    | Mediation   |
| Other Services (except Public Administration) |                               |                       |                  |    |             |
| EMPLOYER                                      | UNION                         | EXPIRY                | EMPLOYEES        | ES | STATUS      |
| Calgary Parking Authority                     | CUPE Local 38                 | 2021-05-31            | 130              |    |             |
| Kal Tire                                      | Machinists Local 99           | 2021-03-31            | 128              |    | Mediation   |
| Kui Tii C                                     | Machinists Edeal 33           | 2021 03 31            | 120              |    | iviculation |

Current & Upcoming Collective Bargaining
Information presented is from agreements with 100 or more employees with expiry dates up to October 31, 2021. Red font represents changes from last issue

Essential Services Relationships [ES] indicated by  ${\sf V}$ 