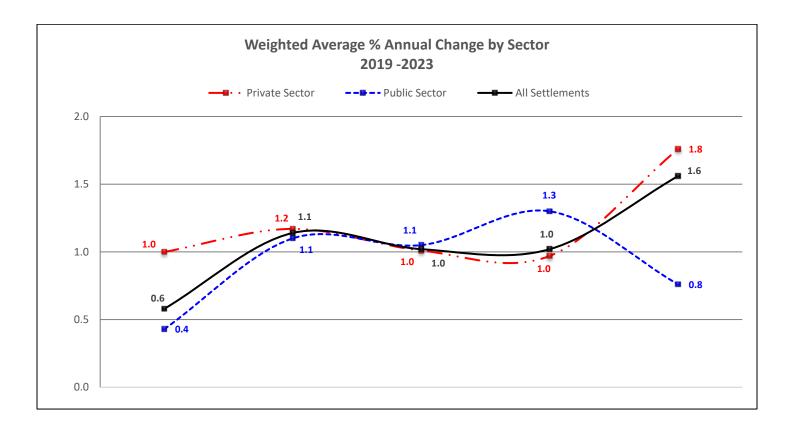

Current & Upcoming Collective Bargaining
Information presented is from agreements with 100 or more employees with expiry dates up to October 31, 2021. Red font represents changes from last issue

Essential Services Relationships [ES] indicated by  ${\sf V}$ 