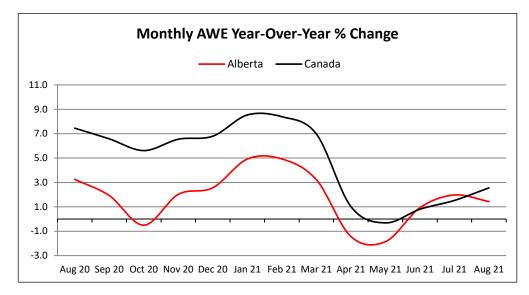

### **Current & Upcoming Collective Bargaining**

Information presented is from agreements with 100 or more employees with expiry dates up to October 31, 2021. Red font represents changes from last issue