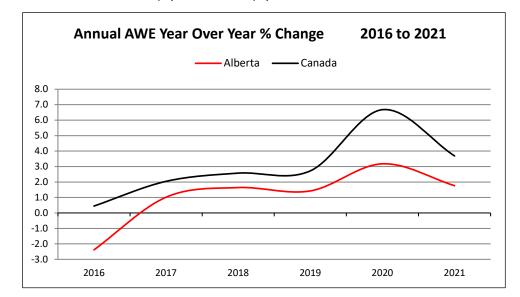

### **Current & Upcoming Collective Bargaining**

Information presented is from agreements with 100 or more employees with expiry dates up to October 31, 2021. Red font represents changes from last issue