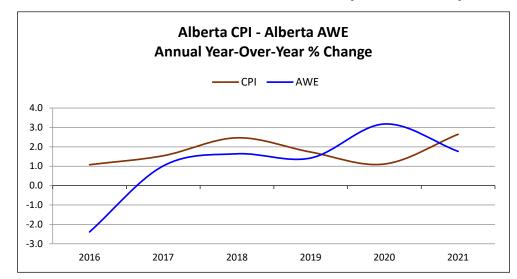

Current & Upcoming Collective Bargaining
Information presented is from agreements with 100 or more employees with expiry dates up to October 31, 2021. Red font represents changes from last issue

Essential Services Relationships [ES] indicated by  ${\sf V}$ 