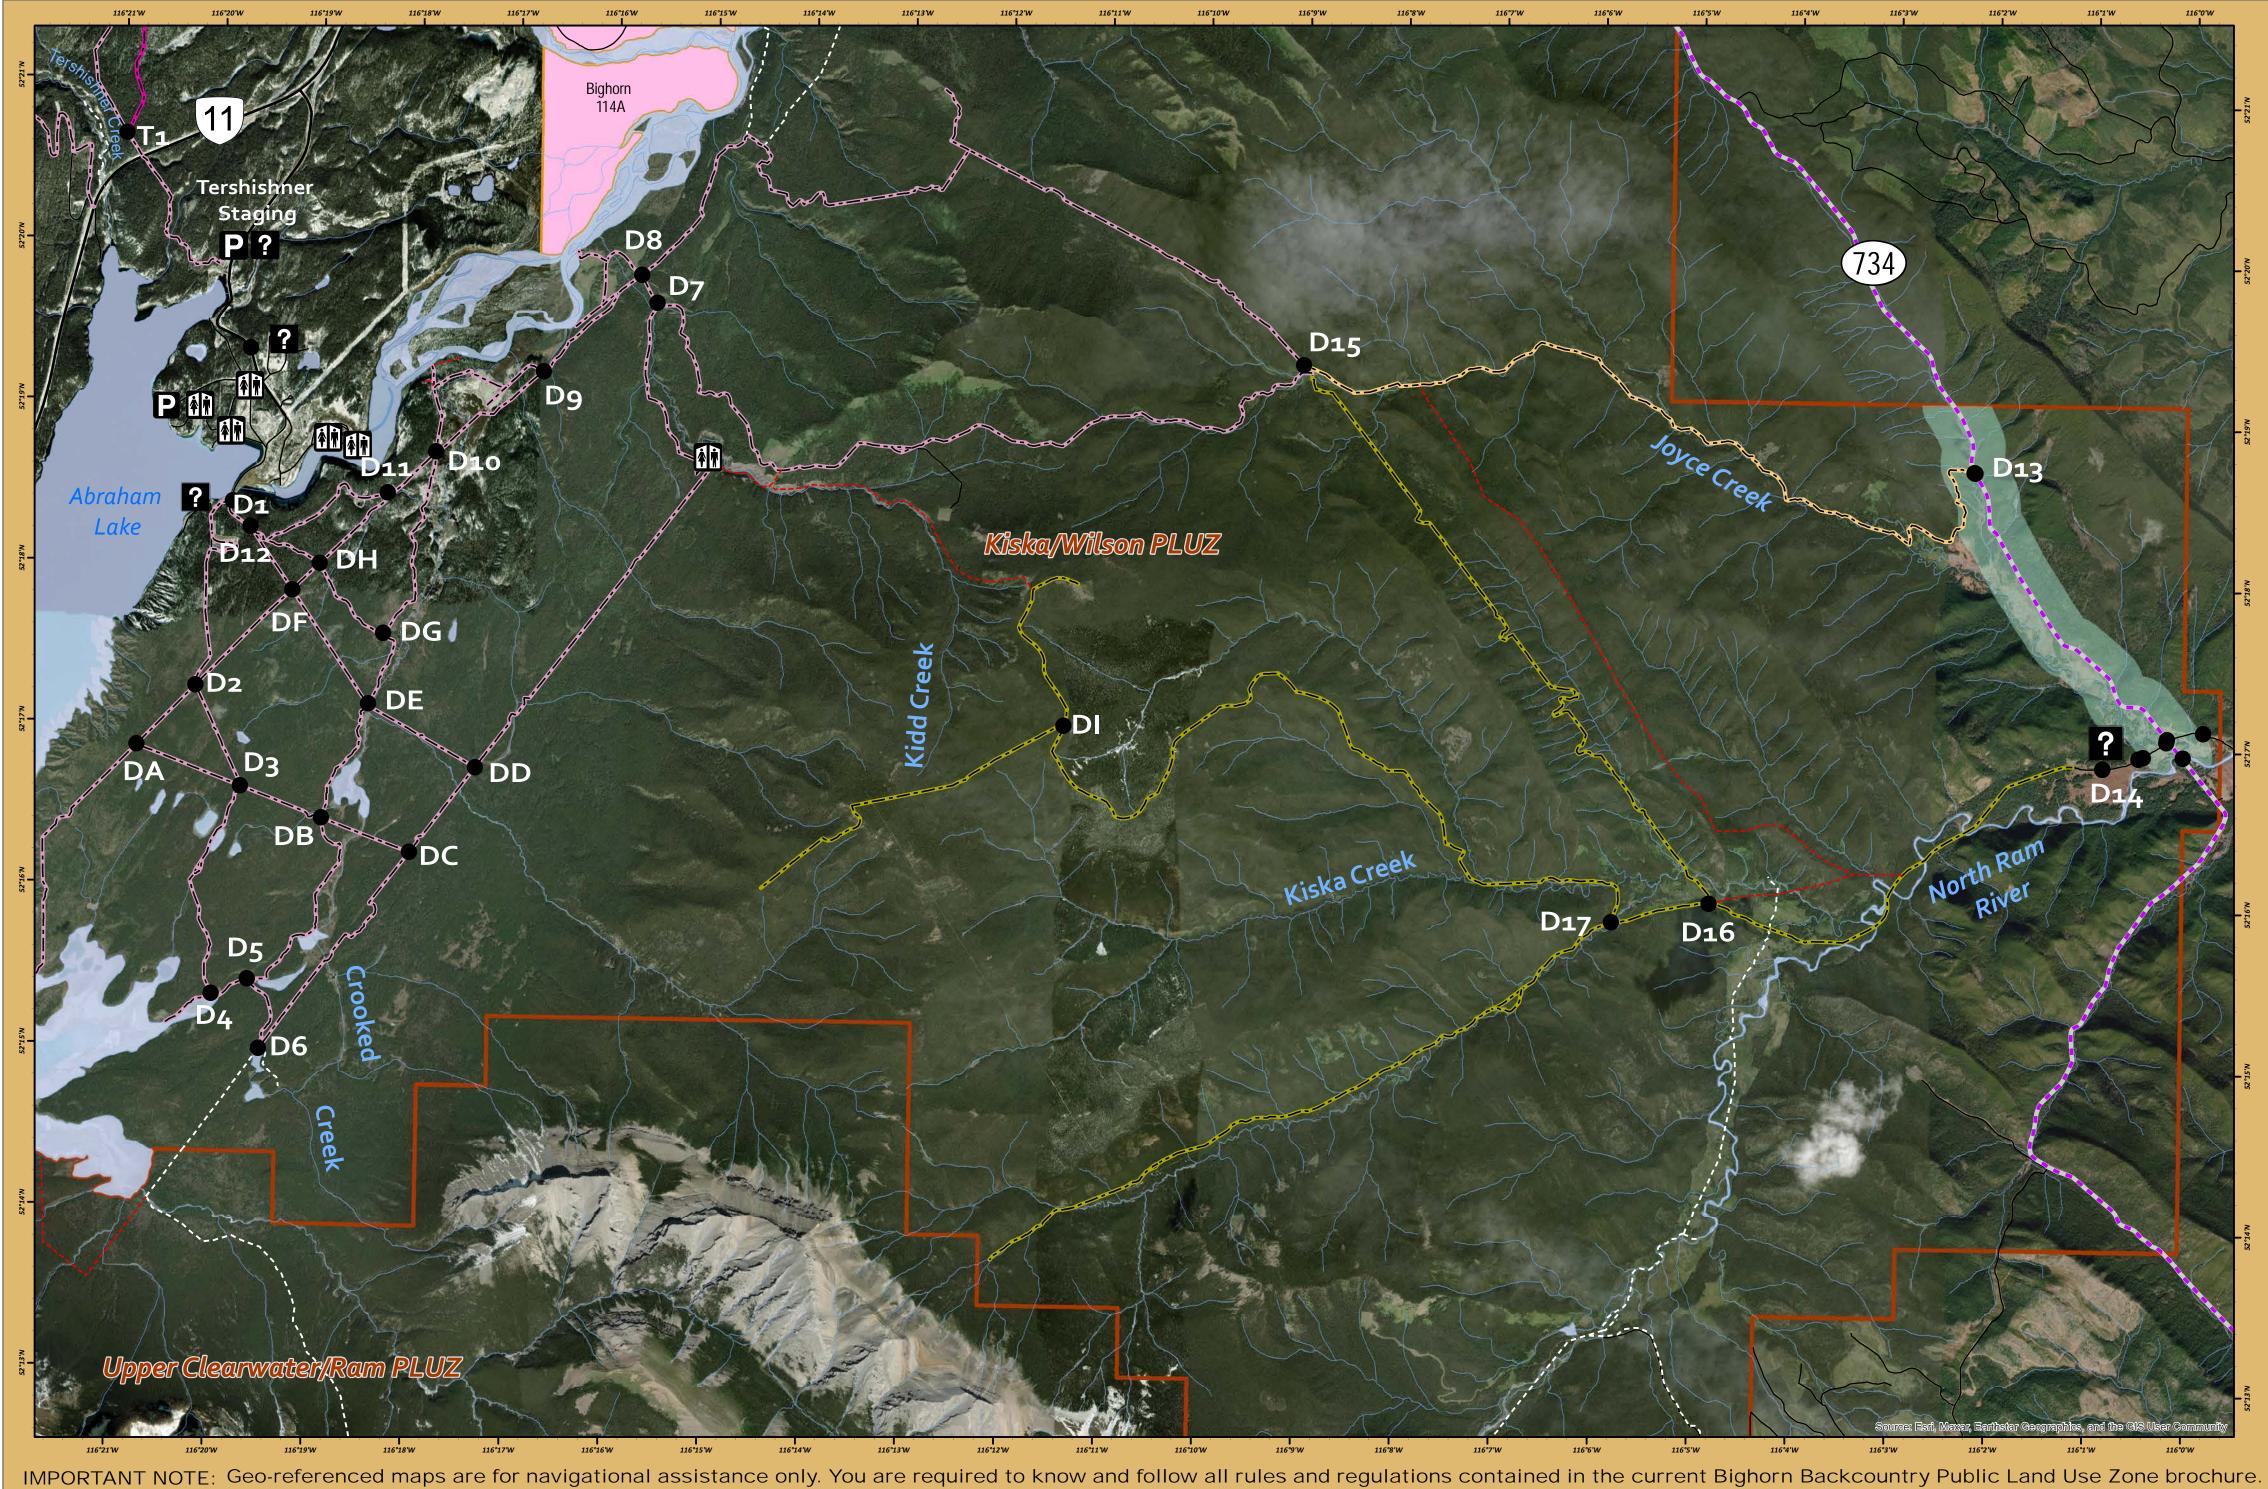

|  | Bighorn Backcountry Public Land Use Zones Boundary                           | <br>Trails with timing restrictions for off-highway and snow vehicles.<br>Open for off-highway vehicle use December 1 - February 1. |   |
|--|------------------------------------------------------------------------------|-------------------------------------------------------------------------------------------------------------------------------------|---|
|  | Major trails (only non-motorized use is permitted, unless otherwise posted). | Open for snow vehicle use December 1 - April 30.                                                                                    |   |
|  | Major trails in the blowout maps are represented with a white dotted line.   | <br>Trails with timing restrictions for off-highway and snow vehicles.                                                              | - |
|  | Minor trails (only non-motorized use is permitted, unless otherwise posted). | Open for off-highway and snow vehicle use December 1 - April 30.                                                                    |   |
|  |                                                                              | <br>Trails with timing restrictions for off-highway and snow vehicles.                                                              |   |
|  |                                                                              | Open for off-highway vehicle and snow vehicle use July 1 - April 30.                                                                |   |

----- Trails that have been temporarily closed to OHV usage due to severe erosion or washout. These will remain closed until maintenance can be performed or new routes approved/created. Operation of an OHV on Highway 734 (Forestry Trunk Road) is only allowed for the portions indicated as Shared Use Road. See Bighorn Backcountry Brochure for specific rules of operation.

| <b>i</b> | Outhouse  |
|----------|-----------|
| ?        | Kiosk     |
| Ρ        | Parking   |
|          | Paved hig |

shway

Albertan Government

Alberta Forestry and Parks Base Map Data provided by the Government of Alberta under the Alberta Open Government Licence. November, 2014 Information as depicted is subject to change, therefore the Government of Alberta assumes no responsibility for discrepancies at time of use. ©2024Government of Alberta ©2024 CNES, Licensed by BlackBridge Geomatic s Corp, www.blackbridge.com. ©2024Tarin Resource Services Ltd. All Rights Reserved