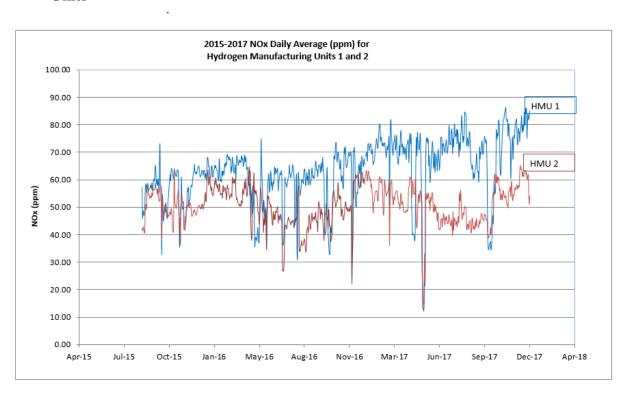

# 1.5. 2015-2017 Summary of NOx Daily Average (ppm) for the Hydrogen Manufacturing Units

| Quest Emissions to air, soil or<br>water – Performance 2017 |           | 1 |
|-------------------------------------------------------------|-----------|---|
|                                                             | Heavy Oil |   |

We believe the NOx emissions are trending up since the start-up of Quest partially due to the fouling of the burners, especially in the axial region. This would cause more gas hold-up which would result in more NOx being produced. The amount of NOx is also related to the heating value of the burner fuel gas source and the amount of CH4 in that stream, which follow the same trend as the amount of NOx emitted.