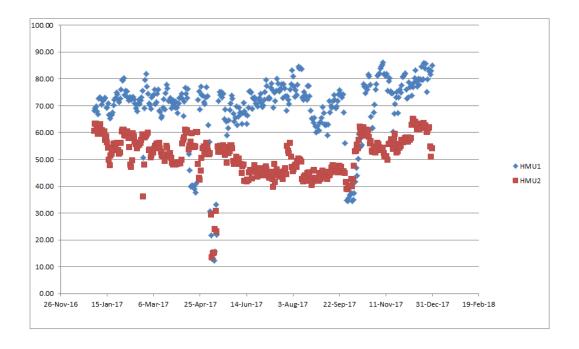

## 1.4. 2017 NOx Daily Average (ppm) for the Hydrogen Manufacturing Units

| Quest Emissions to air, soil or<br>water – Performance 2017 |           | 1 |
|-------------------------------------------------------------|-----------|---|
|                                                             | Heavy Oil |   |

Note: From July 4 to July 22, HMU3 was offline for maintenance purposes.