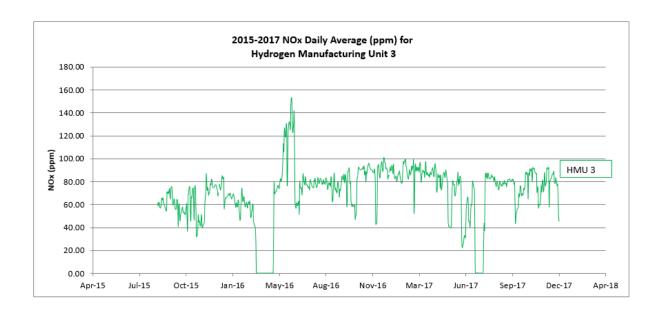

# 1.5. 2015-2017 Summary of NOx Daily Average (ppm) for the Hydrogen Manufacturing Units

| Quest Emissions to air, soil or<br>water – Performance 2017 |           | 1 |
|-------------------------------------------------------------|-----------|---|
|                                                             | Heavy Oil |   |

We believe the NOx emissions are trending up since the start-up of Quest partially due to the fouling of the burners, especially in the axial region. This would cause more gas hold-up which would result in more NOx being produced. The amount of NOx is also related to the heating value of the burner fuel gas source and the amount of CH4 in that stream, which follow the same trend as the amount of NOx emitted.