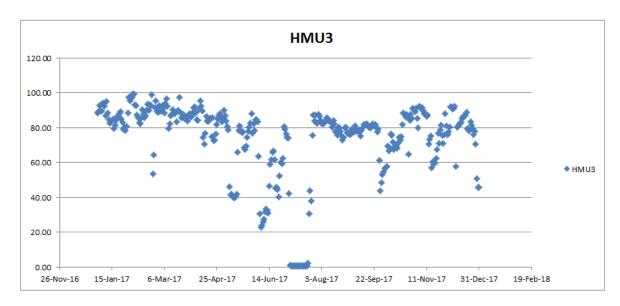

## 1.4. 2017 NOx Daily Average (ppm) for the Hydrogen Manufacturing Units

| Quest Emissions to air, soil or<br>water – Performance 2017 |           | 1 |
|-------------------------------------------------------------|-----------|---|
|                                                             | Heavy Oil |   |

Note: From July 4 to July 22, HMU3 was offline for maintenance purposes.