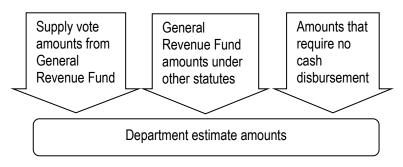

The 2017-18 Government Estimates details the estimated amounts required by each department for the coming year. Each department's estimate amounts are divided into:

- those that require authority to draw cash from the General Revenue Fund under a supply vote pursuant to an appropriation act, and
- those that do not require a supply vote either because the amounts already have disbursement authority under a statute other than an appropriation act, or because no cash disbursement is required.